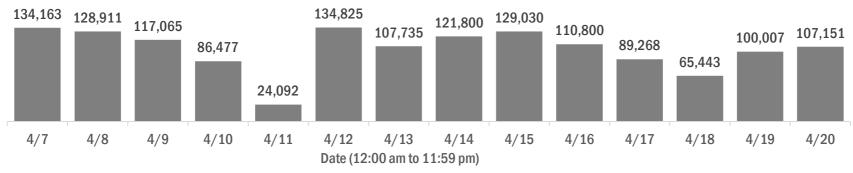

#### Number of Florida residents tested per day

These counts include the number of people for whom the Department received PCR or antigen laboratory results by day. People tested on multiple days will be included for each day a new result was received. A person is only counted once for each day they are tested, regardless of whether multiple specimens are tested or multiple results are received.