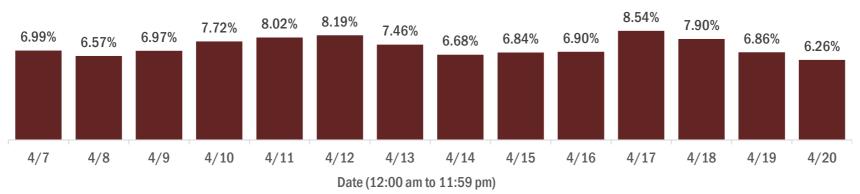

#### Percent positivity for new cases in Florida residents

The percent of positive results ranged from 6.26% to 8.54% over the past 2 weeks and was 6.26% yesterday.

This percent is the number of people who test PCR- or antigen-positive for the first time divided by all the people tested that day, excluding people who have previously tested positive.