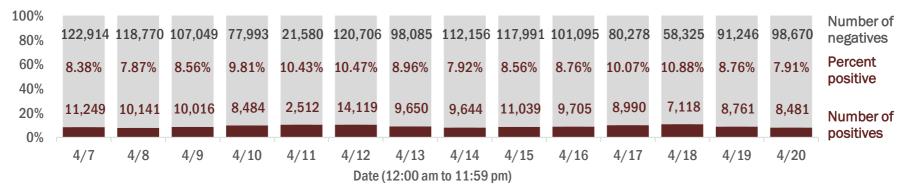

#### Number and percent of Florida residents with positive test results

The percent of positive results ranged from 7.87% to 10.88% over the past 2 weeks and was 7.91% yesterday.

These counts include the number of people for whom the Department received PCR or antigen laboratory results by day. People tested on multiple days will be included for each day a new result was received. A person is only counted once for each day they are tested, regardless of whether multiple specimens are tested or multiple results are received. If a person has a positive specimen and a negative specimen in the same day, only the positive result is counted.