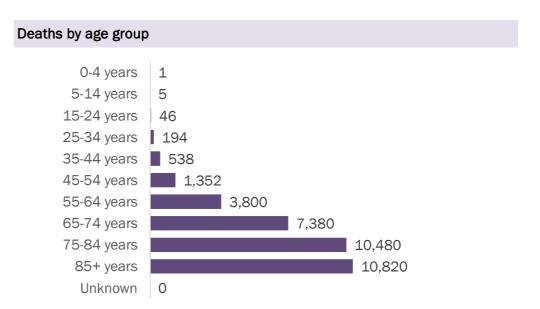

#### Deaths by date of death since March 2020

| Age group   | Deaths | Cases     | Case fatality<br>rate | Mortality rate per<br>100,000<br>population |
|-------------|--------|-----------|-----------------------|---------------------------------------------|
| 0-4 years   | 1      | 44,883    | 0.0%                  | 0.1                                         |
| 5-14 years  | 5      | 139,832   | 0.0%                  | 0.2                                         |
| 15-24 years | 46     | 333,786   | 0.0%                  | 1.8                                         |
| 25-34 years | 194    | 375,498   | 0.1%                  | 6.9                                         |
| 35-44 years | 538    | 333,948   | 0.2%                  | 20.6                                        |
| 45-54 years | 1,352  | 325,981   | 0.4%                  | 48.5                                        |
| 55-64 years | 3,800  | 280,081   | 1.4%                  | 131.4                                       |
| 65-74 years | 7,380  | 170,457   | 4.3%                  | 304.1                                       |
| 75-84 years | 10,480 | 93,716    | 11.2%                 | 746.3                                       |
| 85+ years   | 10,820 | 43,666    | 24.8%                 | 1873.5                                      |
| Unknown     | 0      | 1,510     | 0.0%                  |                                             |
| Total       | 34,616 | 2,143,358 | 1.6%                  | 160.3                                       |