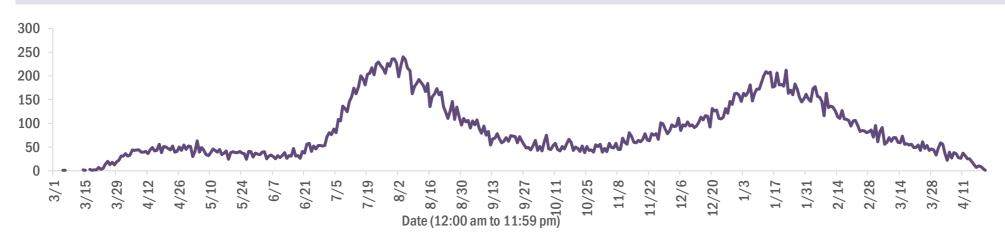

#### Deaths by date of death since March 2020

| Age group   | Deaths | Cases     | Case fatality<br>rate | Mortality rate per<br>100,000<br>population |
|-------------|--------|-----------|-----------------------|---------------------------------------------|
| 0-4 years   | 1      | 44,883    | 0.0%                  | 0.1                                         |
| 5-14 years  | 5      | 139,832   | 0.0%                  | 0.2                                         |
| 15-24 years | 46     | 333,786   | 0.0%                  | 1.8                                         |
| 25-34 years | 194    | 375,498   | 0.1%                  | 6.9                                         |
| 35-44 years | 538    | 333,948   | 0.2%                  | 20.6                                        |
| 45-54 years | 1,352  | 325,981   | 0.4%                  | 48.5                                        |
| 55-64 years | 3,800  | 280,081   | 1.4%                  | 131.4                                       |
| 65-74 years | 7,380  | 170,457   | 4.3%                  | 304.1                                       |
| 75-84 years | 10,480 | 93,716    | 11.2%                 | 746.3                                       |
| 85+ years   | 10,820 | 43,666    | 24.8%                 | 1873.5                                      |
| Unknown     | 0      | 1,510     | 0.0%                  |                                             |
| Total       | 34,616 | 2,143,358 | 1.6%                  | 160.3                                       |