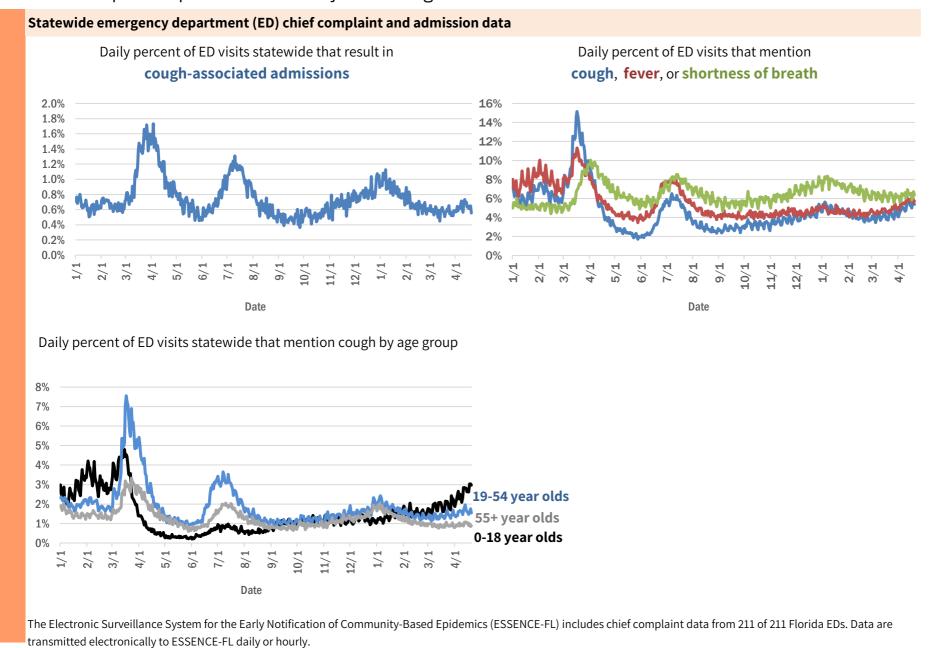

| 1       |
| Lewisburg, Pasco                         | 1       |
| Largo, Unknown                           | 1       |
| Miami, Manatee                           | 1       |
| Miami Beach, Broward                     | 1       |
| Macdill Air Force Base, Hillsborough     | 1       |
| Manchester, Okaloosa                     | 1       |
| Margate, Dade                            | 1       |
| Marshall, Dade                           | 1       |
| Mary Esther, Unknown                     | 1       |
| Medford, Palm Beach                      | 1       |
| Total 2,143,35                           | 8       |

### **COVID-19: additional surveillance information**

Data through Apr 20, 2021 verified as of Apr 21, 2021 at 09:25 AM

Data in this report are provisional and subject to change.



Data through Apr 20, 2021 verified as of Apr 21, 2021 at 09:25 AM

Data in this report are provisional and subject to change.

| Reporting lab                               | Inconclusive | Negative  | Positive | Percent positive | Total     |
|---------------------------------------------|--------------|-----------|----------|------------------|-----------|
| CURATIVE LABS                               | 15,946       | 1,733,794 | 271,263  | 13%              | 2,021,003 |
| LABORATORY CORPORATION OF AMERICA           | 2,627        | 1,680,467 | 228,810  | 12%              | 1,911,904 |
| QUEST DIAGNOSTICS                           | 12,164       | 1,411,720 | 207,581  | 13%              | 1,631,465 |
| BIO REFERENCE LABORATORIES, INC             | 7,568        | 969,083   | 187,269  |