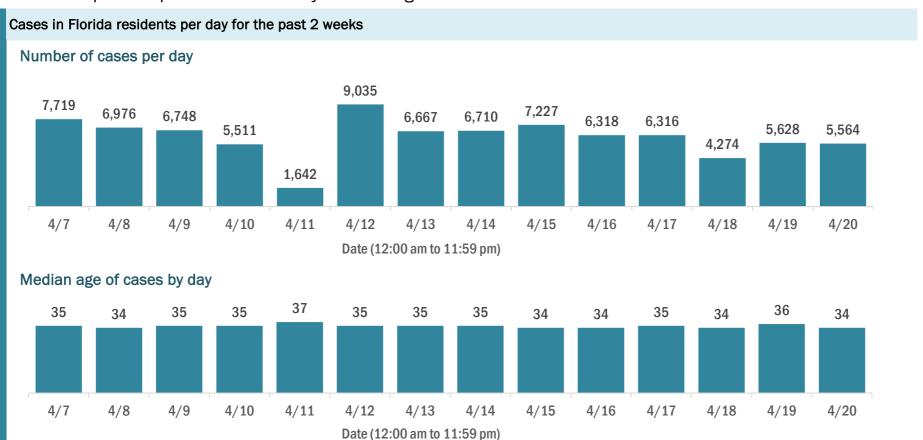

#### Laboratory testing for Florida residents over the past 2 weeks

#### Number of Florida residents tested per day

These counts include the number of people for whom the Department received PCR or antigen laboratory results by day. People tested on multiple days will be included for each day a new result was received. A person is only counted once for each day they are tested, regardless of whether multiple specimens are tested or multiple results are received.