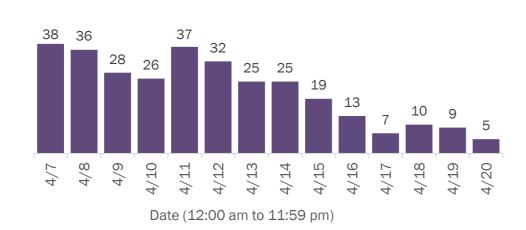

| Hendry       | 29     | 0% | Hamilton   | 1      | 0% |
| Citrus       | 177    | 2% | Okeechobee   | 24     | 0% | Liberty    | 1      | 0% |
| Martin       | 172    | 2% | Gilchrist    | 21     | 0% | Total      | 11,213 |    |

**Note:** cases are summarized by the county of usual residence. Residents and staff may be cases associated with facilities that are not in their county of usual residence, resulting in cases being included below for counties that do not have facilities with known cases.

#### COVID-19: cases in Florida residents who have died

Data through Apr 20, 2021 verified as of Apr 21, 2021 at 09:25 AM

Data in this report are provisional and subject to change.

Demographics for all identified COVID-19 deaths: 34,616

#### Deaths by date of death for the past 2 weeks





#### Deaths by date of death since March 2020



| Age group   | Deaths | Cases     | Case fatality<br>rate | Mortality rate per<br>100,000<br>population |
|-------------|--------|-----------|-----------------------|---------------------------------------------|
| 0-4 years   | 1      | 44,883    | 0.0%                  | 0.1                                         |
| 5-14 years  | 5      | 139,832   | 0.0%                  | 0.2                                         |
| 15-24 years | 46     | 333,786   | 0.0%                  | 1.8                                         |
| 25-34 years | 194    | 375,498   | 0.1%                  | 6.9                                         |
| 35-44 years | 538    | 333,948   | 0.2%                  | 20.6