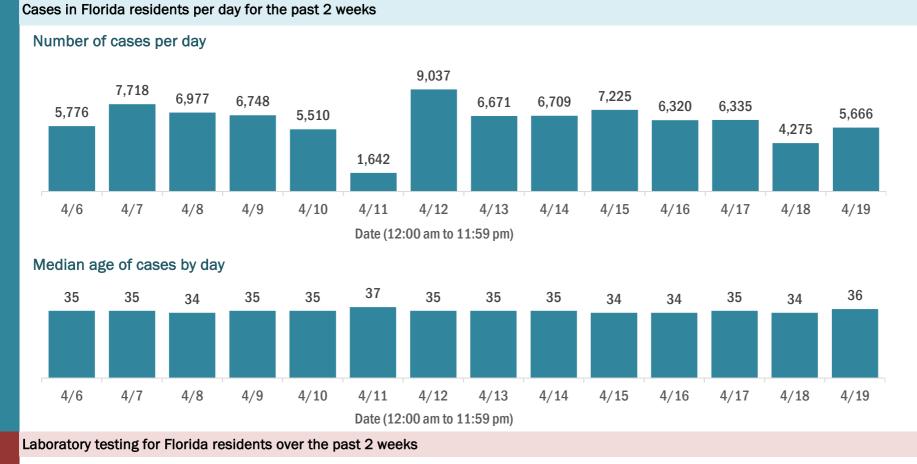

| 17,058    |
|----------------------------------------|-----------|
| Contact with a known case              | 848,936   |
| Traveled and contact with a known case | 23,382    |
| Neither                                | 1,248,486 |
| No travel and no contact               | 255,487   |
| Travel is unknown                      | 709,578   |
| Contact is unknown                     | 473,053   |
| Contact is pending                     | 451,835   |

Travel can be unknown and contact can be unknown or pending for the same case, these numbers will sum to more than the "neither" total.

#### **COVID-19: summary of laboratory testing**

Data through Apr 19, 2021 verified as of Apr 20, 2021 at 09:25 AM

Data in this report are provisional and subject to change.



#### Number of Florida residents tested per day

These counts include the number of people for whom the Department received PCR or antigen laboratory results by day. People tested on multiple days will be included for each day a new result was received. A person is only counted once for each day they are tested, regardless of whether multiple specimens are tested or multiple results are received.



#### Number and percent of Florida residents with positive test results

The percent of positive results ranged from 7.87% to 10.85% over the past 2 weeks and was 8.76% yesterday. These counts include the number of people for whom the Department received PCR or antigen laboratory results by day. People tested on multiple days will be included for each day a new result was received. A person i