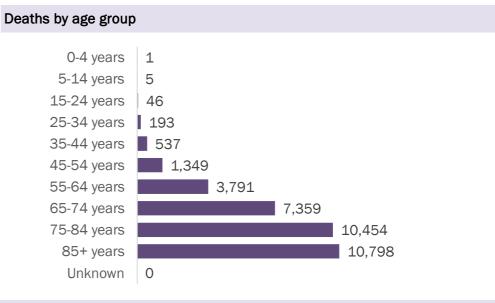

#### Deaths by date of death since March 2020

| Age group   | Deaths | Cases     | Case fatality<br>rate | Mortality rate per<br>100,000<br>population |
|-------------|--------|-----------|-----------------------|---------------------------------------------|
| 0-4 years   | 1      | 44,655    | 0.0%                  | 0.1                                         |
| 5-14 years  | 5      | 139,271   | 0.0%                  | 0.2                                         |
| 15-24 years | 46     | 332,836   | 0.0%                  | 1.8                                         |
| 25-34 years | 193    | 374,454   | 0.1%                  | 6.8                                         |
| 35-44 years | 537    | 333,033   | 0.2%                  | 20.6                                        |
| 45-54 years | 1,349  | 325,176   | 0.4%                  | 48.4                                        |
| 55-64 years | 3,791  | 279,501   | 1.4%                  | 131.1                                       |
| 65-74 years | 7,359  | 170,206   | 4.3%                  | 303.2                                       |
| 75-84 years | 10,454 | 93,622    | 11.2%                 | 744.5                                       |
| 85+ years   | 10,798 | 43,620    | 24.8%                 | 1869.7                                      |
| Unknown     | 0      | 1,488     | 0.0%                  |                                             |
| Total       | 34 533 | 2 137 862 | 1.6%                  | 159.9                                       |