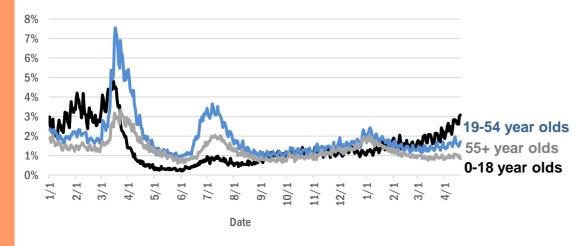

| 1         |
| Largo, Unknown                       | 1         |
| Miami, Manatee                       | 1         |
| Miami Beach, Broward                 | 1         |
| Macdill Air Force Base, Hillsborough | 1         |
| Manchester, Okaloosa                 | 1         |
| Margate, Dade                        | 1         |
| Marshall, Dade                       | 1         |
| Mary Esther, Unknown                 | 1         |
| Medford, Palm Beach                  | 1         |
| Total                                | 2,137,862 |

#### **COVID-19: additional surveillance information**

Data through Apr 19, 2021 verified as of Apr 20, 2021 at 09:25 AM

Data in this report are provisional and subject to change.



Daily percent of ED visits statewide that mention cough by age group



The Electronic Surveillance System for the Early Notification of Community-Based Epidemics (ESSENCE-FL) includes chief complaint data from 211 of 211 Florida EDs. Data are transmitted electronically to ESSENCE-FL daily or hourly.

Data through Apr 19, 2021 verified as of Apr 20, 2021 at 09:25 AM

Data in this report are provisional and subject to change.

| CHARNEY         15.921         1.7.98.24         27.088         1.84         2,061,28           LEGNATRY CONSPATION 67 AMERICA         2.66         1.476.811         1.226.59         1.24         1.910,036           QUEST DMGNOSTICS         1.2168         1.410,160         207.365         1.85         1.629,668           BIO REERINGE LABORATORES, INC         7.565         569.11         127.268         1.85         4.86,027,00