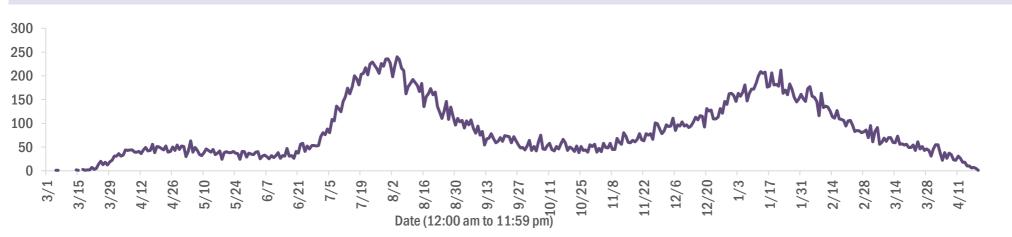

#### **COVID-19: cases in Florida residents who have died**

Data through Apr 19, 2021 verified as of Apr 20, 2021 at 09:25 AM

Data in this report are provisional and subject to change.

Demographics for all identified COVID-19 deaths: 34,533