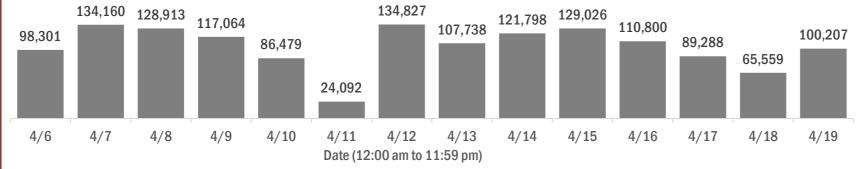

#### Number of Florida residents tested per day

These counts include the number of people for whom the Department received PCR or antigen laboratory results by day. People tested on multiple days will be included for each day a new result was received. A person is only counted once for each day they are tested, regardless of whether multiple specimens are tested or multiple results are received.