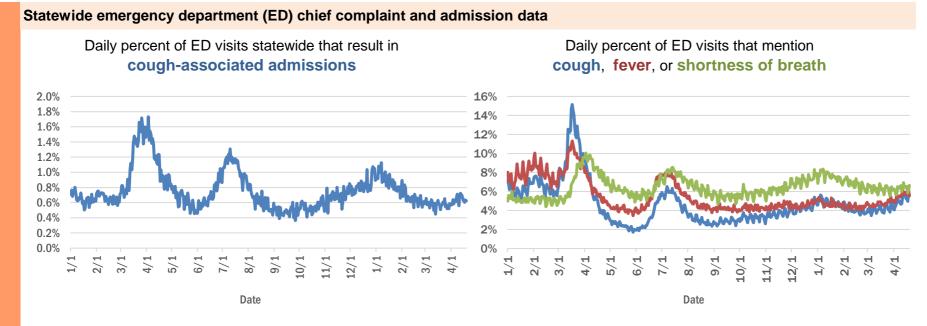

| 1         |
| Lewisburg, Pasco                     | 1         |
| Largo, Unknown                       | 1         |
| Miami, Manatee                       | 1         |
| Miami Beach, Broward                 | 1         |
| Macdill Air Force Base, Hillsborough | 1         |
| Manchester, Okaloosa                 | 1         |
| Margate, Dade                        | 1         |
| Marshall, Dade                       | 1         |
| Mary Esther, Unknown                 | 1         |
| Medford, Palm Beach                  | 1         |
| Total                                | 2,137,862 |

#### **COVID-19: additional surveillance information**

Data through Apr 19, 2021 verified as of Apr 20, 2021 at 09:25 AM

Data in this report are provisional and subject to change.



Daily percent of ED visits statewide that mention cough by age group



The Electronic Surveillance System for the Early Notification of Community-Based Epidemics (ESSENCE-FL) includes chief complaint data from 211 of 211 Florida EDs. Data are transmitted electronically to ESSENCE-FL daily or hourly.

Data through Apr 19, 2021 verified as of Apr 20, 2021 at 09:25 AM

Data in this report are provisional and subject to change.

| CHARNEY         15.921         1.7.98.24         27.088         1.84         2,061,28           LEGNATRY CONSPATION 67 AMERICA         2.66         1.476.811         1.226.59         1.24         1.910,036           QUEST DMGNOSTICS         1.2168         1.410,160         207.365         1.85         1.629,668           BIO REERINGE LABORATORES, INC         7.565