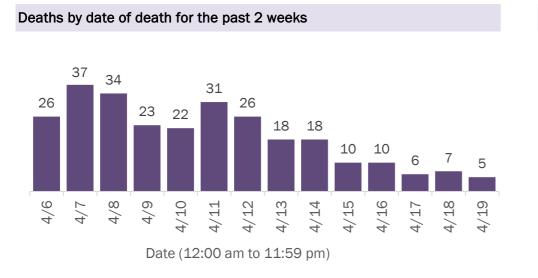

#### Deaths by date of death since March 2020

| Age group   | Deaths | Cases     | Case fatality<br>rate | Mortality rate per<br>100,000<br>population |
|-------------|--------|-----------|-----------------------|---------------------------------------------|
| 0-4 years   | 1      | 44,655    | 0.0%                  | 0.1                                         |
| 5-14 years  | 5      | 139,271   | 0.0%                  | 0.2                                         |
| 15-24 years | 46     | 332,836   | 0.0%                  | 1.8                                         |
| 25-34 years | 193    | 374,454   | 0.1%                  | 6.8                                         |
| 35-44 years | 537    | 333,033   | 0.2%                  | 20.6                                        |
| 45-54 years | 1,349  | 325,176   | 0.4%                  | 48.4                                        |
| 55-64 years | 3,791  | 279,501   | 1.4%                  | 131.1                                       |
| 65-74 years | 7,359  | 170,206   | 4.3%                  | 303.2                                       |
| 75-84 years | 10,454 | 93,622    | 11.2%                 | 744.5                                       |
| 85+ years   | 10,798 | 43,620    | 24.8%                 | 1869.7                                      |
| Unknown     | 0      | 1,488     | 0.0%                  |                                             |
| Total       | 34 533 | 2 137 862 | 1.6%                  | 159.9                                       |