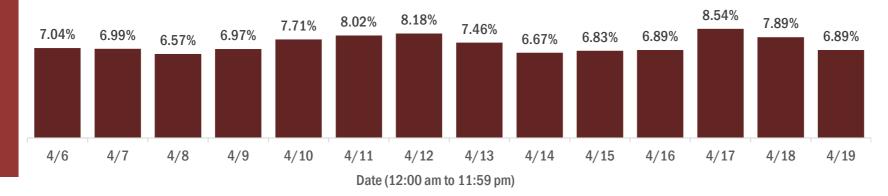

#### Number and percent of Florida residents with positive test results

The percent of positive results ranged from 7.87% to 10.85% over the past 2 weeks and was 8.76% yesterday. These counts include the number of people for whom the Department received PCR or antigen laboratory results by day. People tested on multiple days will be included for each day a new result was received. A person is only counted once for each day they are tested, regardless of whether multiple specimens are tested or multiple results are received. If a person has a positive specimen and a negative specimen in the same day, only the positive result is counted.

#### Percent positivity for new cases in Florida residents

The percent of positive results ranged from 6.57% to 8.54% over the past 2 weeks and was 6.89% yesterday. This percent is the number of people who test PCR- or antigen-positive for the first time divided by all the people tested that day, excluding people who have previously tested positive.