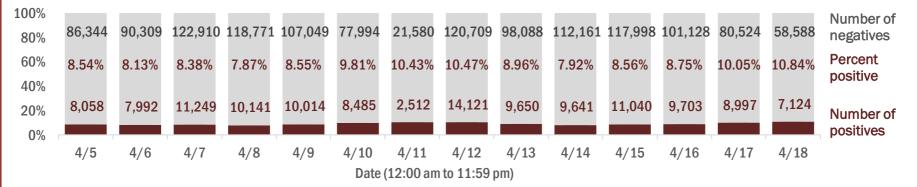

#### Number and percent of Florida residents with positive test results

The percent of positive results ranged from 7.87% to 10.84% over the past 2 weeks and was 10.84% yesterday.

These counts include the number of people for whom the Department received PCR or antigen laboratory results by day. People tested on multiple days will be included for each day a new result was received. A person is only counted once for each day they are tested, regardless of whether multiple specimens are tested or multiple results are received. If a person has a positive specimen and a negative specimen in the same day, only the positive result is counted.