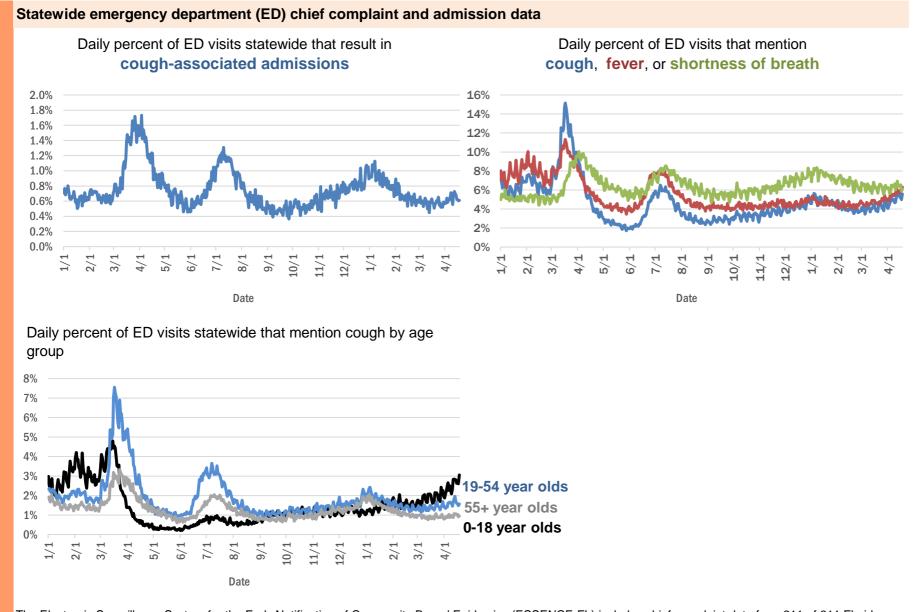

|           |
| Lehigh Acres, Dade                    | 1         |
| Lewisburg, Pasco                      | 1         |
| Largo, Unknown                        | 1         |
| Miami, Manatee                        | 1         |
| Miami Beach, Broward                  | 1         |
| Macdill Air Force Base, Hillsborough  | 1         |
| Margate, Dade                         | 1         |
| Marshall, Dade                        | 1         |
| Mary Esther, Unknown                  | 1         |
| Medford, Palm Beach                   | 1         |
| Total                                 | 2,132,308 |

#### **COVID-19: additional surveillance information**

Data through Apr 18, 2021 verified as of Apr 19, 2021 at 09:25 AM

Data in this report are provisional and subject to change.



The Electronic Surveillance System for the Early Notification of Community-Based Epidemics (ESSENCE-FL) includes chief complaint data from 211 of 211 Florida EDs. Data are transmitted electronically to ESSENCE-FL daily or hourly.

Data through Apr 18, 2021 verified as of Apr 19, 2021 at 09:25 AM

Data in this report are provisional and subject to change.

| Reporting lab                               | Inconclusive | Negative  | Positive | Percent positive | Total     |
|---------------------------------------------|--------------|-----------|----------|------------------|-----------|
| CURATIVE LABS                               | 15,896       | 1,725,794 | 269,576  | 13%              | 2,011,266 |
| LABORATORY CORPORATION OF AMERICA           | 2,626        | 1,676,976 | 228,316  | 12%