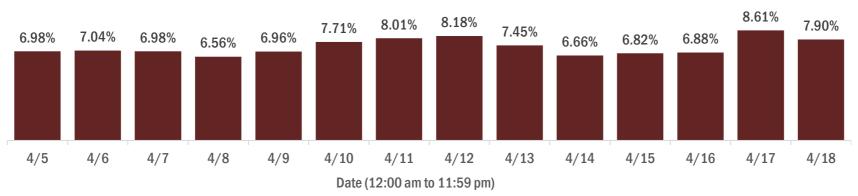

#### Percent positivity for new cases in Florida residents

The percent of positive results ranged from 6.56% to 8.61% over the past 2 weeks and was 7.90% yesterday.

This percent is the number of people who test PCR- or antigen-positive for the first time divided by all the people tested that day, excluding people who have previously tested positive.