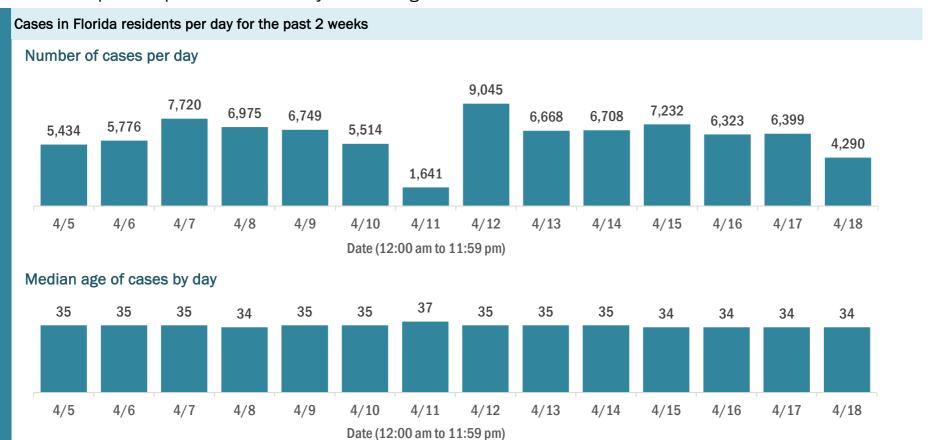

#### Laboratory testing for Florida residents over the past 2 weeks

#### Number of Florida residents tested per day

These counts include the number of people for whom the Department received PCR or antigen laboratory results by day. People tested on multiple days will be included for each day a new result was received. A person is only counted once for each day they are tested, regardless of whether multiple specimens are tested or multiple results are received.