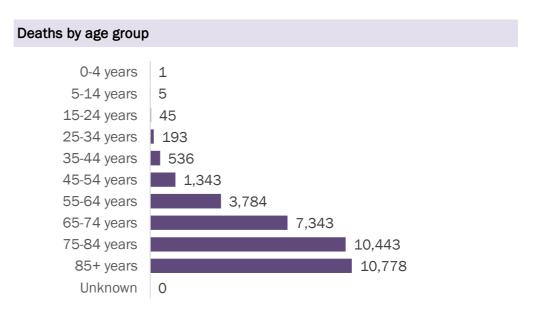

#### Deaths by date of death since March 2020

| Age group   | Deaths | Cases     | Case fatality rate | Mortality rate per<br>100,000<br>population |
|-------------|--------|-----------|--------------------|---------------------------------------------|
| 0-4 years   | 1      | 44,491    | 0.0%               | 0.1                                         |
| 5-14 years  | 5      | 138,740   | 0.0%               | 0.2                                         |
| 15-24 years | 45     | 331,940   | 0.0%               | 1.8                                         |
| 25-34 years | 193    | 373,443   | 0.1%               | 6.8                                         |
| 35-44 years | 536    | 332,052   | 0.2%               | 20.6                                        |
| 45-54 years | 1,343  | 324,333   | 0.4%               | 48.2                                        |
| 55-64 years | 3,784  | 278,866   | 1.4%               | 130.8                                       |
| 65-74 years | 7,343  | 169,938   | 4.3%               | 302.6                                       |
| 75-84 years | 10,443 | 93,478    | 11.2%              | 743.7                                       |
| 85+ years   | 10,778 | 43,566    | 24.7%              | 1866.2                                      |
| Unknown     | 0      | 1,461     | 0.0%               |                                             |
| Total       | 34,471 | 2,132,308 | 1.6%               | 159.6                                       |