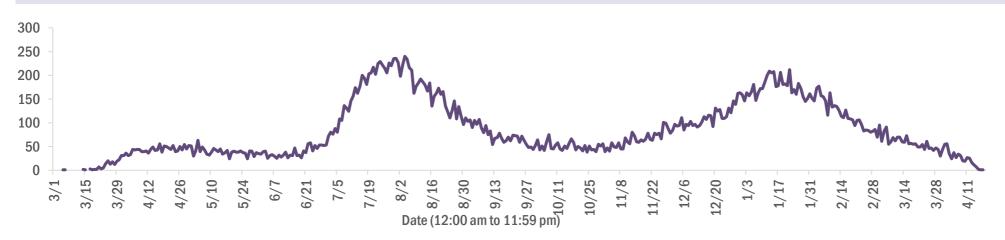

#### Deaths by date of death since March 2020

| Age group   | Deaths | Cases     | Case fatality rate | Mortality rate per<br>100,000<br>population |
|-------------|--------|-----------|--------------------|---------------------------------------------|
| 0-4 years   | 1      | 44,491    | 0.0%               | 0.1                                         |
| 5-14 years  | 5      | 138,740   | 0.0%               | 0.2                                         |
| 15-24 years | 45     | 331,940   | 0.0%               | 1.8                                         |
| 25-34 years | 193    | 373,443   | 0.1%               | 6.8                                         |
| 35-44 years | 536    | 332,052   | 0.2%               | 20.6                                        |
| 45-54 years | 1,343  | 324,333   | 0.4%               | 48.2                                        |
| 55-64 years | 3,784  | 278,866   | 1.4%               | 130.8                                       |
| 65-74 years | 7,343  | 169,938   | 4.3%               | 302.6                                       |
| 75-84 years | 10,443 | 93,478    | 11.2%              | 743.7                                       |
| 85+ years   | 10,778 | 43,566    | 24.7%              | 1866.2                                      |
| Unknown     | 0      | 1,461     | 0.0%               |                                             |
| Total       | 34,471 | 2,132,308 | 1.6%               | 159.6                                       |