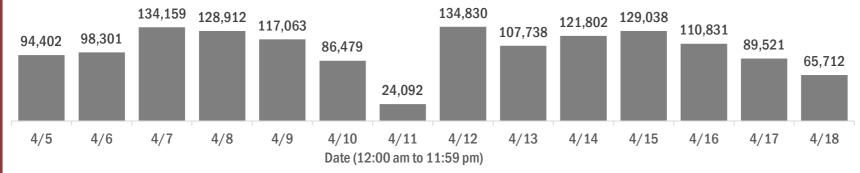

#### Number of Florida residents tested per day

These counts include the number of people for whom the Department received PCR or antigen laboratory results by day. People tested on multiple days will be included for each day a new result was received. A person is only counted once for each day they are tested, regardless of whether multiple specimens are tested or multiple results are received.