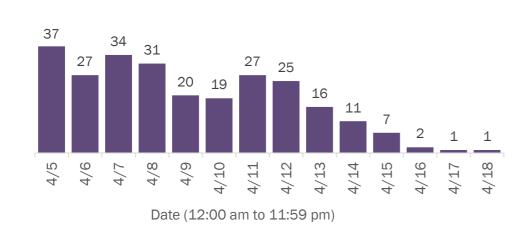

| Hendry       | 29     | 0% | Hamilton   | 1      | 0% |
| Citrus       | 177    | 2% | Okeechobee   | 24     | 0% | Liberty    | 1      | 0% |
| Martin       | 172    | 2% | Gilchrist    | 21     | 0% | Total      | 11,190 |    |

**Note:** cases are summarized by the county of usual residence. Residents and staff may be cases associated with facilities that are not in their county of usual residence, resulting in cases being included below for counties that do not have facilities with known cases.

#### COVID-19: cases in Florida residents who have died

Data through Apr 18, 2021 verified as of Apr 19, 2021 at 09:25 AM

Data in this report are provisional and subject to change.

Demographics for all identified COVID-19 deaths: 34,471

#### Deaths by date of death for the past 2 weeks





#### Deaths by date of death since March 2020



| Age group   | Deaths | Cases     | Case fatality rate | Mortality rate per<br>100,000<br>population |
|-------------|--------|-----------|--------------------|---------------------------------------------|
| 0-4 years   | 1      | 44,491    | 0.0%               | 0.1                                         |
| 5-14 years  | 5      | 138,740   | 0.0%               | 0.2                                         |
| 15-24 years | 45     | 331,940   | 0.0%               | 1.8                                         |
| 25-34 years | 193    | 373,443   | 0.1%               | 6.8                                         |
| 35-44 years | 536    | 332,052   | 0.2%               | 20.6                                        |
| 45-54 years | 1,3