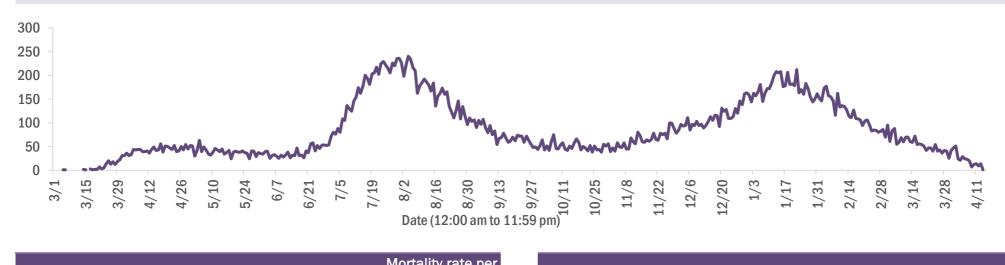

#### Deaths by date of death since March 2020

| Age group   | Deaths | Cases     | Case fatality<br>rate | Mortality rate per<br>100,000<br>population |
|-------------|--------|-----------|-----------------------|---------------------------------------------|
| 0-4 years   | 1      | 43,726    | 0.0%                  | 0.1                                         |
| 5-14 years  | 5      | 136,164   | 0.0%                  | 0.2                                         |
| 15-24 years | 45     | 327,715   | 0.0%                  | 1.8                                         |
| 25-34 years | 190    | 368,759   | 0.1%                  | 6.7                                         |
| 35-44 years | 530    | 328,123   | 0.2%                  | 20.3                                        |
| 45-54 years | 1,331  | 320,736   | 0.4%                  | 47.8                                        |
| 55-64 years | 3,741  | 276,242   | 1.4%                  | 129.3                                       |
| 65-74 years | 7,286  | 168,815   | 4.3%                  | 300.2                                       |
| 75-84 years | 10,393 | 92,953    | 11.2%                 | 740.1                                       |
| 85+ years   | 10,716 | 43,399    | 24.7%                 | 1855.5                                      |
| Unknown     | 0      | 1,398     | 0.0%                  |                                             |
| Total       | 34,238 | 2,108,030 | 1.6%                  | 158.5                                       |