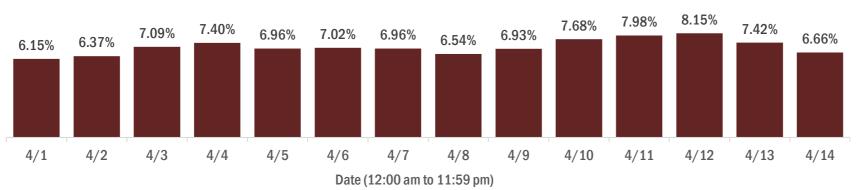

#### Laboratory testing for Florida residents over the past 2 weeks

#### Percent positivity for new cases in Florida residents

The percent of positive results ranged from 6.15% to 8.15% over the past 2 weeks and was 6.66% yesterday.

This percent is the number of people who test PCR- or antigen-positive for the first time divided by all the people tested that day, excluding people who have previously tested positive.