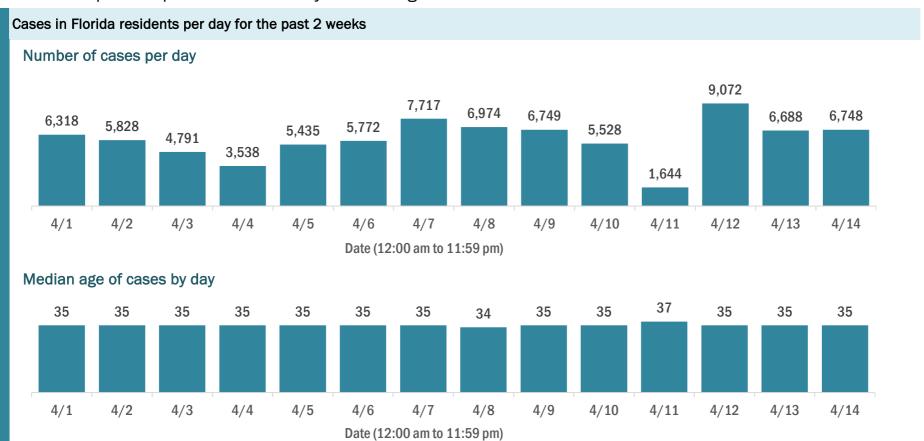

#### Laboratory testing for Florida residents over the past 2 weeks

#### Number of Florida residents tested per day

These counts include the number of people for whom the Department received PCR or antigen laboratory results by day. People tested on multiple days will be included for each day a new result was received. A person is only counted once for each day they are tested, regardless of whether multiple specimens are tested or multiple results are received.