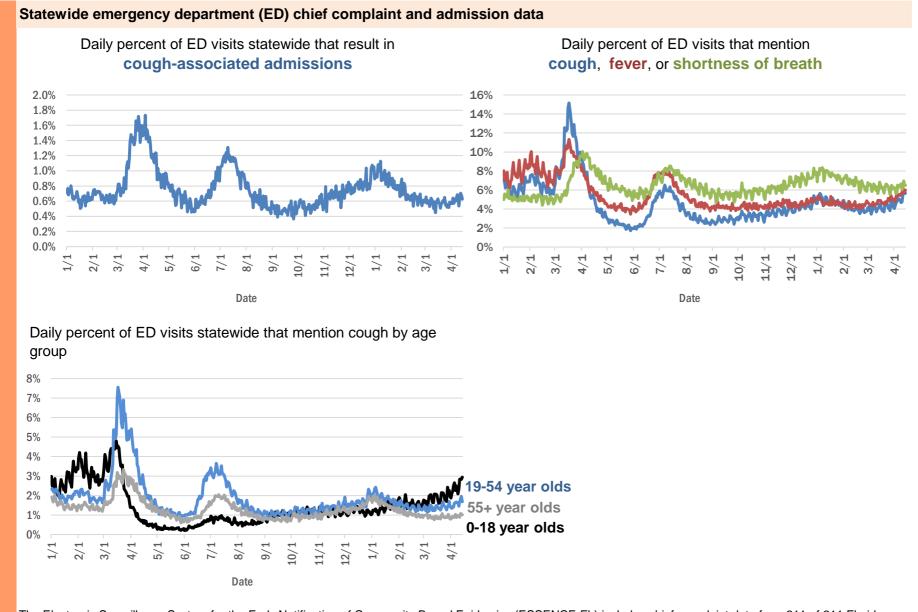

|
| Randolph, Orange                   | 1         |
| Rivera Beach, Palm Beach           | 1         |
| Paducah, Manatee                   | 1         |
| Orlando, Jackson                   | 1         |
| Orlando, Lee                       | 1         |
| Newberry, Levy                     | 1         |
| North Laud, Unknown                | 1         |
| Ocala, Citrus                      | 1         |
| Ocoee, Unknown                     | 1         |
| Odessa, Dade                       | 1         |
| Oldsrav, Manatee                   | 1         |
| Total                              | 2,108,030 |

#### **COVID-19: additional surveillance information**

Data through Apr 14, 2021 verified as of Apr 15, 2021 at 09:25 AM

Data in this report are provisional and subject to change.



The Electronic Surveillance System for the Early Notification of Community-Based Epidemics (ESSENCE-FL) includes chief complaint data from 211 of 211 Florida EDs. Data are transmitted electronically to ESSENCE-FL daily or hourly.

Data through Apr 14, 2021 verified as of Apr 15, 2021 at 09:25 AM

Data in this report are provisional and subject to change.

| Reporting lab                               | Inconclusive | Negative  | Positive | Percent positive | Total     |
|---------------------------------------------|--------------|-----------|----------|------------------|-----------|
| CURATIVE LABS                               | 15,748       | 1,706,544 | 265,622  | 13%              | 1,987,914 |
| LABORATORY CORPORATION OF AMERICA           | 2,615        | 1,667,641 | 226,963  | 12%