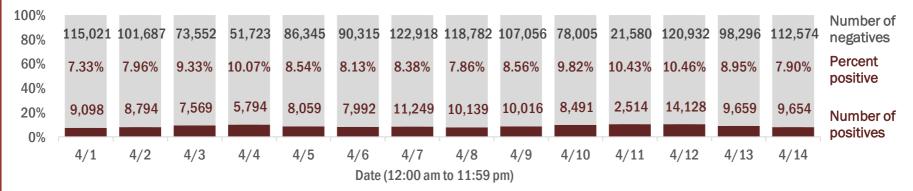

#### Laboratory testing for Florida residents over the past 2 weeks

#### Number and percent of Florida residents with positive test results

The percent of positive results ranged from 7.33% to 10.46% over the past 2 weeks and was 7.90% yesterday.

These counts include the number of people for whom the Department received PCR or antigen laboratory results by day. People tested on multiple days will be included for each day a new result was received. A person is only counted once for each day they are tested, regardless of whether multiple specimens are tested or multiple results are received. If a person has a positive specimen and a negative specimen in the same day, only the positive result is counted.