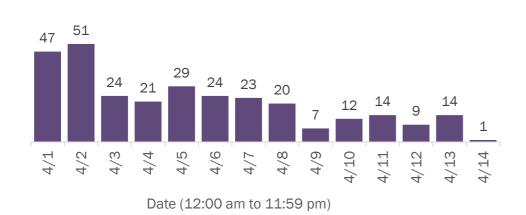

Walton       | 29     | 0% | Hamilton   | 1      | 0% |
| Citrus       | 177    | 2%  | Okeechobee   | 24     | 0% | Liberty    | 1      | 0% |
| Martin       | 172    | 2%  | Gilchrist    | 21     | 0% | Total      | 11,153 |    |

**Note:** cases are summarized by the county of usual residence. Residents and staff may be cases associated with facilities that are not in their county of usual residence, resulting in cases being included below for counties that do not have facilities with known cases.

#### COVID-19: cases in Florida residents who have died

Data through Apr 14, 2021 verified as of Apr 15, 2021 at 09:25 AM

Data in this report are provisional and subject to change.

Demographics for all identified COVID-19 deaths: 34,238

#### Deaths by date of death for the past 2 weeks





#### Deaths by date of death since March 2020



| Age group   | Deaths | Cases     | Case fatality<br>rate | Mortality rate per<br>100,000<br>population |
|-------------|--------|-----------|-----------------------|---------------------------------------------|
| 0-4 years   | 1      | 43,726    | 0.0%                  | 0.1                                         |
| 5-14 years  | 5      | 136,164   | 0.0%                  | 0.2                                         |
| 15-24 years | 45     | 327,715   | 0.0%                  | 1.8                                         |
| 25-34 years | 190    | 368,759   | 0.1%                  | 6.7                                         |
| 35-44 years | 530    | 328,123   | 0.2%                  | 20.3