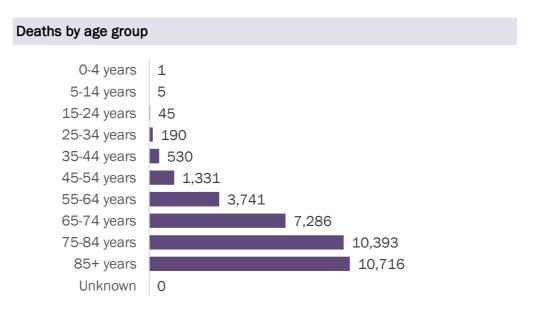

#### COVID-19: cases in Florida residents who have died

Data through Apr 14, 2021 verified as of Apr 15, 2021 at 09:25 AM

Data in this report are provisional and subject to change.

Demographics for all identified COVID-19 deaths: 34,238

#### Deaths by date of death since March 2020

| Age group   | Deaths | Cases     | Case fatality<br>rate | Mortality rate per<br>100,000<br>population |
|-------------|--------|-----------|-----------------------|---------------------------------------------|
| 0-4 years   | 1      | 43,726    | 0.0%                  | 0.1                                         |
| 5-14 years  | 5      | 136,164   | 0.0%                  | 0.2                                         |
| 15-24 years | 45     | 327,715   | 0.0%                  | 1.8                                         |
| 25-34 years | 190    | 368,759   | 0.1%                  | 6.7                                         |
| 35-44 years | 530    | 328,123   | 0.2%                  | 20.3                                        |
| 45-54 years | 1,331  | 320,736   | 0.4%                  | 47.8                                        |
| 55-64 years | 3,741  | 276,242   | 1.4%                  | 129.3                                       |
| 65-74 years | 7,286  | 168,815   | 4.3%                  | 300.2                                       |
| 75-84 years | 10,393 | 92,953    | 11.2%                 | 740.1                                       |
| 85+ years   | 10,716 | 43,399    | 24.7%                 | 1855.5                                      |
| Unknown     | 0      | 1,398     | 0.0%                  |                                             |
| Total       | 34,238 | 2,108,030 | 1.6%                  | 158.5                                       |