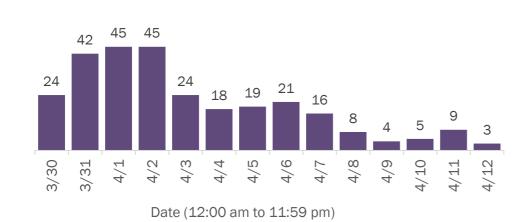

Walton       | 29     | 0% | Hamilton   | 1      | 0% |
| Citrus       | 177    | 2%  | Okeechobee   | 24     | 0% | Liberty    | 1      | 0% |
| Martin       | 171    | 2%  | Gilchrist    | 21     | 0% | Total      | 11,136 |    |

**Note:** cases are summarized by the county of usual residence. Residents and staff may be cases associated with facilities that are not in their county of usual residence, resulting in cases being included below for counties that do not have facilities with known cases.

#### COVID-19: cases in Florida residents who have died

Data through Apr 12, 2021 verified as of Apr 13, 2021 at 09:25 AM

Data in this report are provisional and subject to change.

Demographics for all identified COVID-19 deaths: 34,120

#### Deaths by date of death for the past 2 weeks



#### Deaths by age group 0-4 years 1 5-14 years 5 15-24 years 45 25-34 years | 188 35-44 years **530** 45-54 years 1,325 55-64 years 3,721 65-74 years 7,243 75-84 years 10,368 85+ years 10,694 Unknown

#### Deaths by date of death since March 2020



| Age group   | Deaths | Cases     | Case fatality<br>rate | Mortality rate per<br>100,000<br>population |
|-------------|--------|-----------|-----------------------|---------------------------------------------|
| 0-4 years   | 1      | 43,275    | 0.0%                  | 0.1                                         |
| 5-14 years  | 5      | 134,904   | 0.0%                  | 0.2                                         |
| 15-24 years | 45     | 325,422   | 0.0%                  | 1.8                                         |
| 25-34 year