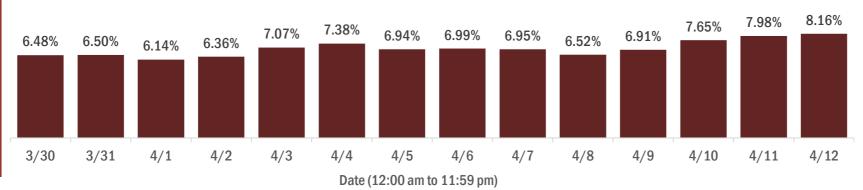

#### Percent positivity for new cases in Florida residents

The percent of positive results ranged from 6.14% to 8.16% over the past 2 weeks and was 8.16% yesterday.

This percent is the number of people who test PCR- or antigen-positive for the first time divided by all the people tested that day, excluding people who have previously tested positive.