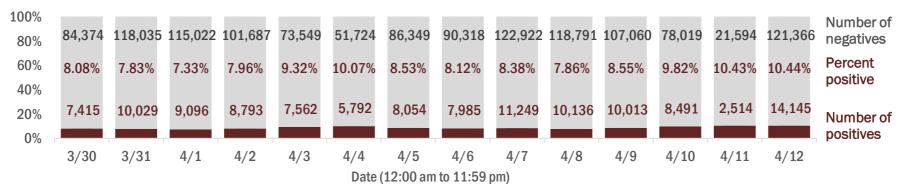

#### Number and percent of Florida residents with positive test results

The percent of positive results ranged from 7.33% to 10.44% over the past 2 weeks and was 10.44% yesterday.

These counts include the number of people for whom the Department received PCR or antigen laboratory results by day. People tested on multiple days will be included for each day a new result was received. A person is only counted once for each day they are tested, regardless of whether multiple specimens are tested or multiple results are received. If a person has a positive specimen and a negative specimen in the same day, only the positive result is counted.