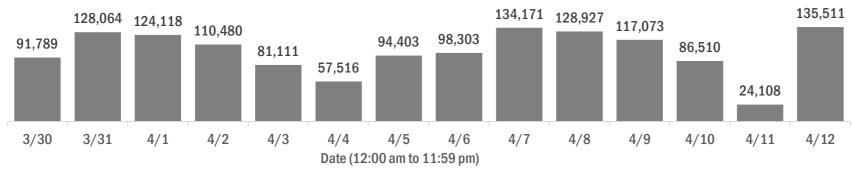

#### Laboratory testing for Florida residents over the past 2 weeks

#### Number of Florida residents tested per day

These counts include the number of people for whom the Department received PCR or antigen laboratory results by day. People tested on multiple days will be included for each day a new result was received. A person is only counted once for each day they are tested, regardless of whether multiple specimens are tested or multiple results are received.

Date (12:00 am to 11:59 pm)