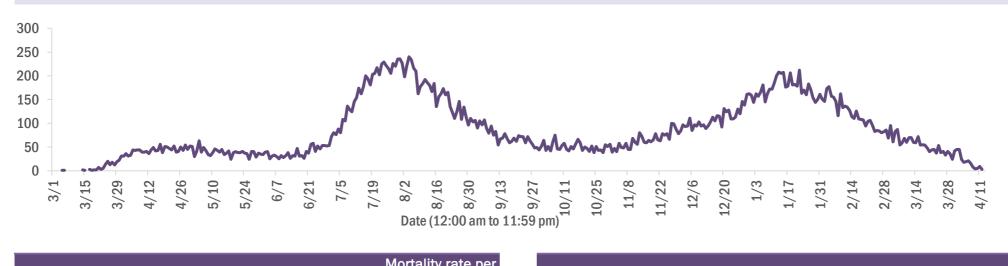

#### Deaths by date of death since March 2020

| Age group   | Deaths | Cases     | Case fatality<br>rate | Mortality rate per<br>100,000<br>population |
|-------------|--------|-----------|-----------------------|---------------------------------------------|
| 0-4 years   | 1      | 43,275    | 0.0%                  | 0.1                                         |
| 5-14 years  | 5      | 134,904   | 0.0%                  | 0.2                                         |
| 15-24 years | 45     | 325,422   | 0.0%                  | 1.8                                         |
| 25-34 years | 188    | 366,219   | 0.1%                  | 6.6                                         |
| 35-44 years | 530    | 325,840   | 0.2%                  | 20.3                                        |
| 45-54 years | 1,325  | 318,766   | 0.4%                  | 47.5                                        |
| 55-64 years | 3,721  | 274,819   | 1.4%                  | 128.7                                       |
| 65-74 years | 7,243  | 168,169   | 4.3%                  | 298.5                                       |
| 75-84 years | 10,368 | 92,637    | 11.2%                 | 738.3                                       |
| 85+ years   | 10,694 | 43,299    | 24.7%                 | 1851.7                                      |
| Unknown     | 0      | 1,320     | 0.0%                  |                                             |
| Total       | 34,120 | 2,094,670 | 1.6%                  | 158.0                                       |