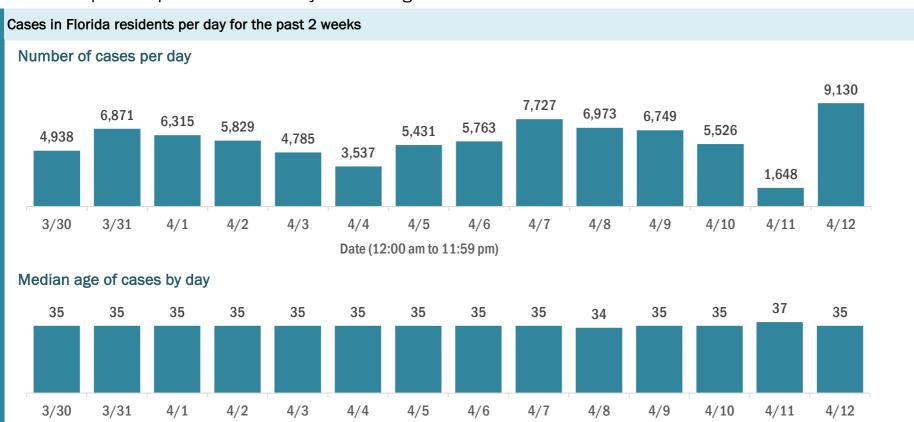

#### Laboratory testing for Florida residents over the past 2 weeks

#### Number of Florida residents tested per day

These counts include the number of people for whom the Department received PCR or antigen laboratory results by day. People tested on multiple days will be included for each day a new result was received. A person is only counted once for each day they are tested, regardless of whether multiple specimens are tested or multiple results are received.

Date (12:00 am to 11:59 pm)