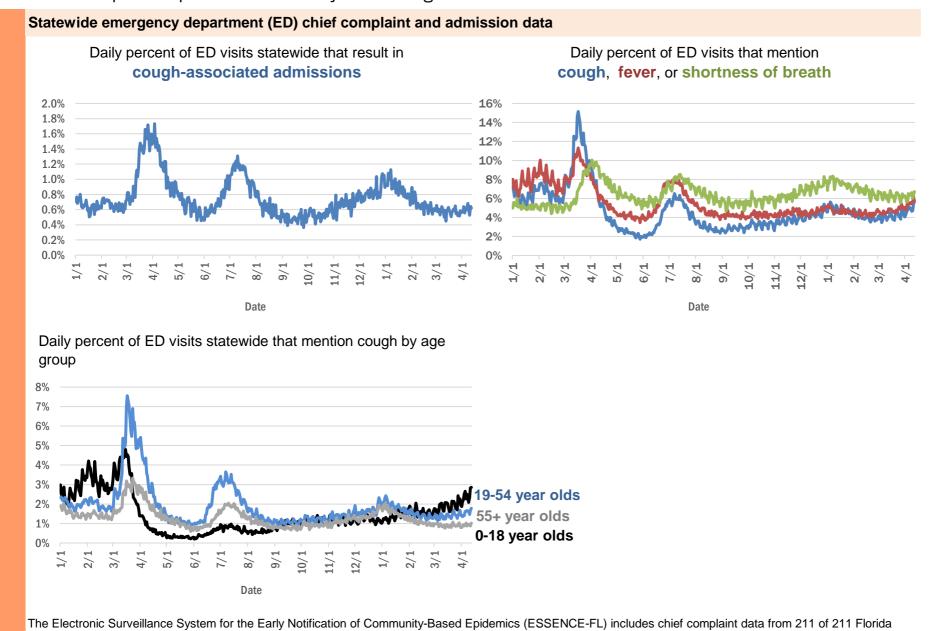

# **COVID-19:** characteristics of 2,094,670 cases

Data through Apr 12, 2021 verified as of Apr 13, 2021 at 09:25 AM

Data in this report are provisional and subject to change.

Tables below include cases in Florida residents and non-Florida residents.