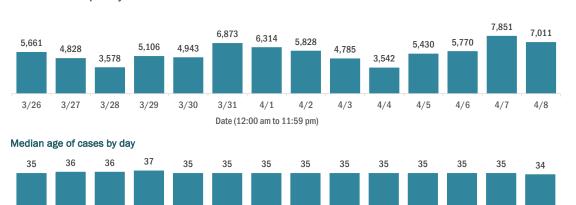

#### Cases in Florida residents per day for the past 2 weeks

#### Number of cases per day

#### Number of Florida residents tested per day

3/28

3/27

3/26

These counts include the number of people for whom the Department received PCR or antigen laboratory results by day. People tested on multiple days will be included for each day a new result was received. A person is only counted once for each day they are tested, regardless of whether multiple specimens are tested or multiple results are received.

4/1

Date (12:00 am to 11:59 pm)

4/2

4/3

4/4

4/5

4/6

4/7

4/8