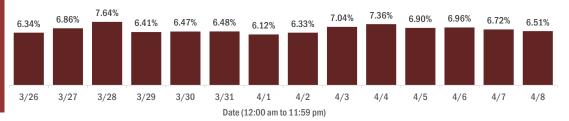

#### Percent positivity for new cases in Florida residents

#### The percent of positive results ranged from 6.12% to 7.64% over the past 2 weeks and was 6.51% yesterday.

This percent is the number of people who test PCR- or antigen-positive for the first time divided by all the people tested that day, excluding people who have previously tested positive.