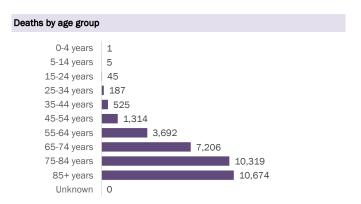

Data through Apr 8, 2021 verified as of Apr 9, 2021 at 09:25 AM

Data in this report are provisional and subject to change.

| Age group   | Cases     |     | Hospitaliza | ations | Deaths |     |
|-------------|-----------|-----|-------------|--------|--------|-----|
| 0-4 years   | 42,544    | 2%  | 580         | 1%     | 1      | 0%  |
| 5-14 years  | 132,666   | 6%  | 569         | 1%     | 5      | 0%  |
| 15-24 years | 321,502   | 16% | 2,172       | 3%     | 45     | 0%  |
| 25-34 years | 361,890   | 17% | 4,229       | 5%     | 187    | 1%  |
| 35-44 years | 321,985   | 16% | 6,354       | 7%     | 525    | 2%  |
| 45-54 years | 315,432   | 15% | 9,819       | 11%    | 1,314  | 4%  |
| 55-64 years | 272,241   | 13% | 14,809      | 17%    | 3,692  | 11% |
| 65-74 years | 167,133   | 8%  | 18,082      | 21%    | 7,206  | 21% |
| 75-84 years | 92,167    | 4%  | 18,034      | 21%    | 10,319 | 30% |
| 85+ years   | 43,196    | 2%  | 12,049      | 14%    | 10,674 | 31% |
| Unknown     | 1,297     | 0%  | 9           | 0%     | 0      | 0%  |
| Total       | 2,072,053 |     | 86,706      |        | 33,968 |     |

#### Deaths by date of death since March 2020

| Age group   | Deaths | Cases     | Case fatality rate | Mortality rate per<br>100,000<br>population |
|-------------|--------|-----------|--------------------|---------------------------------------------|
| 0-4 years   | 1      | 42,544    | 0.0%               | 0.1                                         |
| 5-14 years  | 5      | 132,666   | 0.0%               | 0.2                                         |
| 15-24 years | 45     | 321,502   | 0.0%               | 1.8                                         |
| 25-34 years | 187    | 361,890   | 0.1%               | 6.6                                         |
| 35-44 years | 525    | 321,985   | 0.2%               | 20.1                                        |
| 45-54 years | 1,314  | 315,432   | 0.4%               | 47.2                                        |
| 55-64 years | 3,692  | 272,241   | 1.4%               | 127.6                                       |
| 65-74 years | 7,206  | 167,133   | 4.3%               | 296.9                                       |
| 75-84 years | 10,319 | 92,167    | 11.2%              | 734.8                                       |
| 85+ years   | 10,674 | 43,196    | 24.7%              | 1848.2                                      |
| Unknown     | 0      | 1,297     | 0.0%               |                                             |
| Total       | 33,968 | 2,072,053 | 1.6%               | 157.3                                       |