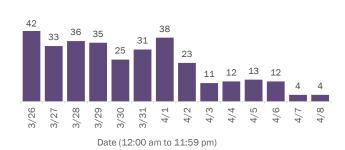

#### Cases in Florida residents per day for the past 2 weeks

#### Number of cases per day

#### Deaths by date of death for the past 2 weeks