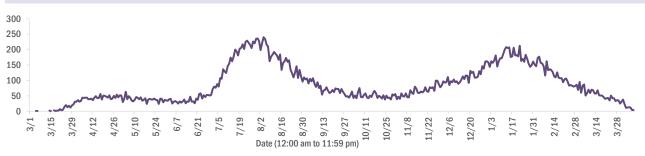

#### Deaths by date of death since March 2020

| Age group   | Deaths | Cases     | Case fatality rate | Mortality rate per<br>100,000<br>population |
|-------------|--------|-----------|--------------------|---------------------------------------------|
| 0-4 years   | 1      | 42,544    | 0.0%               | 0.1                                         |
| 5-14 years  | 5      | 132,666   | 0.0%               | 0.2                                         |
| 15-24 years | 45     | 321,502   | 0.0%               | 1.8                                         |
| 25-34 years | 187    | 361,890   | 0.1%               | 6.6                                         |
| 35-44 years | 525    | 321,985   | 0.2%               | 20.1                                        |
| 45-54 years | 1,314  | 315,432   | 0.4%               | 47.2                                        |
| 55-64 years | 3,692  | 272,241   | 1.4%               | 127.6                                       |
| 65-74 years | 7,206  | 167,133   | 4.3%               | 296.9                                       |
| 75-84 years | 10,319 | 92,167    | 11.2%              | 734.8                                       |
| 85+ years   | 10,674 | 43,196    | 24.7%              | 1848.2                                      |
| Unknown     | 0      | 1,297     | 0.0%               |                                             |
| Total       | 33,968 | 2,072,053 | 1.6%               | 157.3                                       |