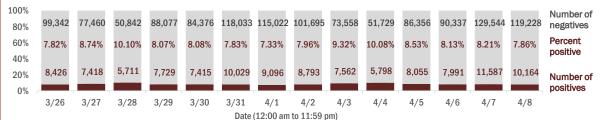

#### Number and percent of Florida residents with positive test results

#### The percent of positive results ranged from 7.33% to 10.10% over the past 2 weeks and was 7.86% yesterday.

These counts include the number of people for whom the Department received PCR or antigen laboratory results by day. People tested on multiple days will be included for each day a new result was received. A person is only counted once for each day they are tested, regardless of whether multiple specimens are tested or multiple results are received. If a person has a positive specimen and a negative specimen in the same day, only the positive result is counted.