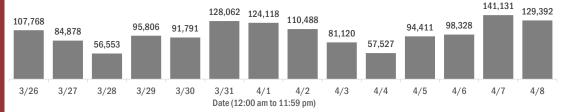

#### Laboratory testing for Florida residents over the past 2 weeks

3/29

3/30

3/31

#### Number of Florida residents tested per day

3/28

3/27

3/26

These counts include the number of people for whom the Department received PCR or antigen laboratory results by day. People tested on multiple days will be included for each day a new result was received. A person is only counted once for each day they are tested, regardless of whether multiple specimens are tested or multiple results are received.

4/1

Date (12:00 am to 11:59 pm)

4/2

4/3

4/4

4/5

4/6

4/7

4/8