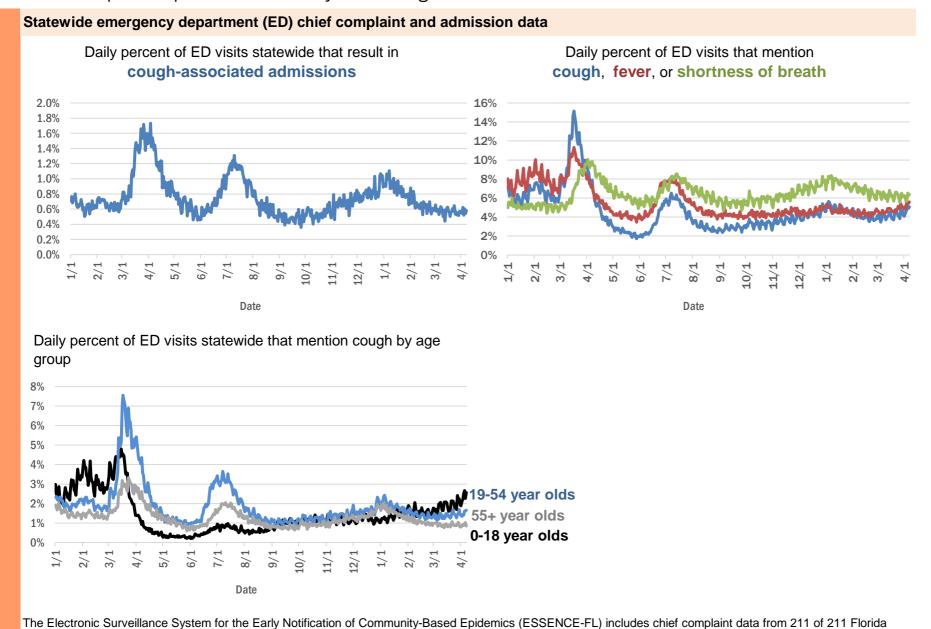

| 1        |
| Middletown, Osceola                  | 1        |
| Midland, Osceola                     | 1        |
| Miami, Hillsborough                  | 1        |
| Miami, Manatee                       | 1        |
| Miami, Osceola                       | 1        |
| Miami, St. Lucie                     | 1        |
| Miami Lakes, Unknown                 | 1        |
| Miami, Charlotte                     | 1        |
| Miami, Collier                       | 1        |
| Total 2,                             | ,065,122 |

#### **COVID-19: additional surveillance information**

Data through Apr 7, 2021 verified as of Apr 8, 2021 at 09:25 AM

Data in this report are provisional and subject to change.

EDs. Data are transmitted electronically to ESSENCE-FL daily or hourly.



Data through Apr 7, 2021 verified as of Apr 8, 2021 at 09:25 AM

Data in this report are provisional and subject to change.

| Reporting lab                               | Inconclusive | Negative  | Positive | Percent positive | Total     |
|---------------------------------------------|--------------|-----------|----------|------------------|-----------|
| CURATIVE LABS                               | 15,393       | 1,673,468 | 258,410  | 13%              | 1,947,271 |
| LABORATORY CORPORATION OF AMERICA           | 2,596        | 1,652,836 | 224,777  | 12%              | 1,880,209 |
| QUEST DIAGNOSTICS                           | 12,010       | 1,393,331 | 204,729  | 13%              | 1,610,070 |
| BIO REFERENCE LABORATORIES, INC             | 7,568        | 954,892   | 183,922  | 16