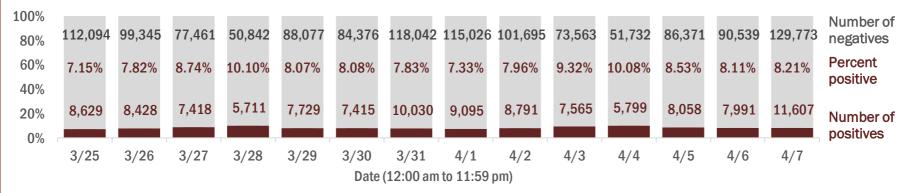

#### Number and percent of Florida residents with positive test results

The percent of positive results ranged from 7.15% to 10.10% over the past 2 weeks and was 8.21% yesterday.

These counts include the number of people for whom the Department received PCR or antigen laboratory results by day. People tested on multiple days will be included for each day a new result was received. A person is only counted once for each day they are tested, regardless of whether multiple specimens are tested or multiple results are received. If a person has a positive specimen and a negative specimen in the same day, only the positive result is counted.