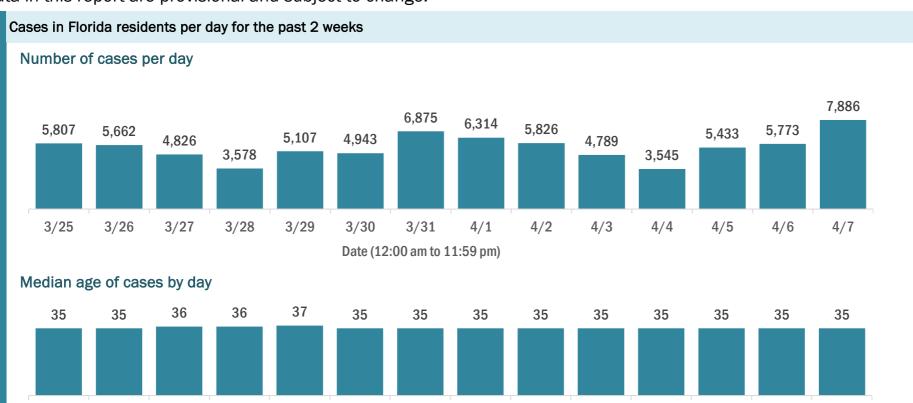

#### Number of Florida residents tested per day

3/27

3/25

3/26

These counts include the number of people for whom the Department received PCR or antigen laboratory results by day. People tested on multiple days will be included for each day a new result was received. A person is only counted once for each day they are tested, regardless of whether multiple specimens are tested or multiple results are received.

3/31

Date (12:00 am to 11:59 pm)

4/1

4/2

4/3

4/4

4/5

4/6

4/7

3/30