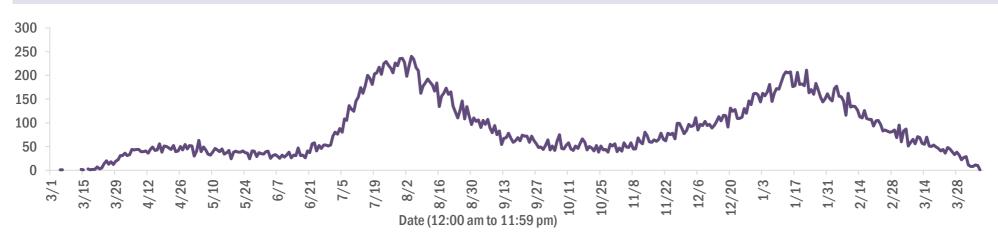

#### **COVID-19: summary of laboratory testing**

Data through Apr 7, 2021 verified as of Apr 8, 2021 at 09:25 AM

Data in this report are provisional and subject to change.

#### Laboratory testing for Florida residents over the past 2 weeks

3/28

3/29