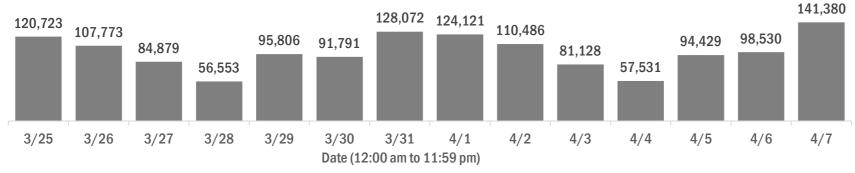

#### Number of Florida residents tested per day

3/27

3/25

3/26

These counts include the number of people for whom the Department received PCR or antigen laboratory results by day. People tested on multiple days will be included for each day a new result was received. A person is only counted once for each day they are tested, regardless of whether multiple specimens are tested or multiple results are received.

3/31

Date (12:00 am to 11:59 pm)

4/1

4/2

4/3

4/4

4/5

4/6

4/7

3/30