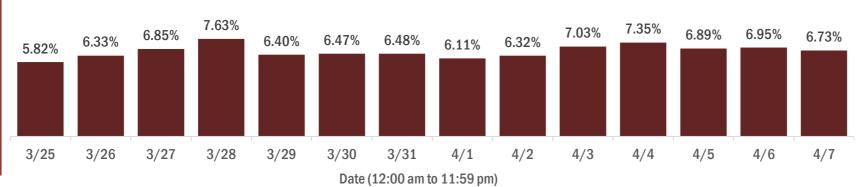

#### Percent positivity for new cases in Florida residents

The percent of positive results ranged from 5.82% to 7.63% over the past 2 weeks and was 6.73% yesterday.

This percent is the number of people who test PCR- or antigen-positive for the first time divided by all the people tested that day, excluding people who have previously tested positive.