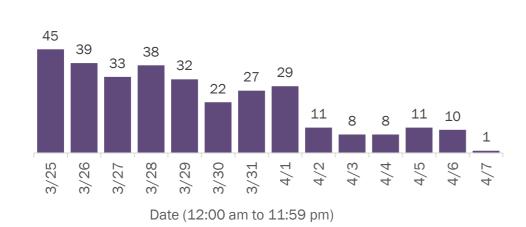

#### Number of Florida residents tested per day

3/27

3/25

3/26

These counts include the number of people for whom the Department received PCR or antigen laboratory results by day. People tested on multiple days will be included for each day a new result was received. A person is only counted once for each day they are tested, regardless of whether multiple specimens are tested or multiple results are received.

3/31

Date (12:00 am to 11:59 pm)

4/1

4/2

4/3

4/4

4/5

4/6

4/7

3/30