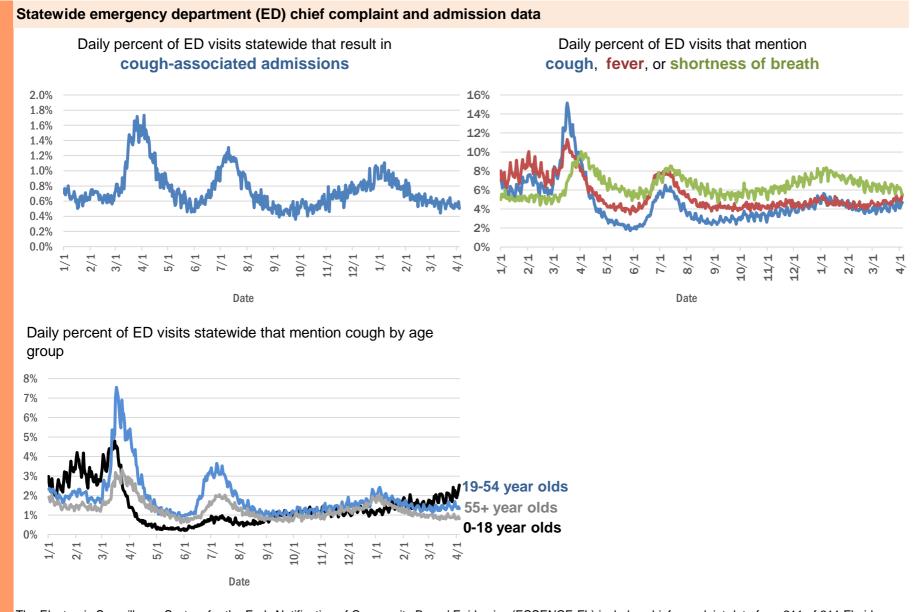

| 1         |
| Hollywood, Leon               | 1         |
| Holt, Unknown                 | 1         |
| Homestead, Monroe             | 1         |
| Humble, Broward               | 1         |
| Green, Clay                   | 1         |
| Greensburg, Orange            | 1         |
| Greenville, Monroe            | 1         |
| Gulf Shores, Escambia         | 1         |
| Los Angeles, Polk             | 1         |
| Lakeland, Pasco               | 1         |
| Lakewood, Unknown             | 1         |
| Lake City, Volusia            | 1         |
| Total 2                       | 2,046,280 |

#### **COVID-19: additional surveillance information**

Data through Apr 4, 2021 verified as of Apr 5, 2021 at 09:25 AM

Data in this report are provisional and subject to change.



The Electronic Surveillance System for the Early Notification of Community-Based Epidemics (ESSENCE-FL) includes chief complaint data from 211 of 211 Florida EDs. Data are transmitted electronically to ESSENCE-FL daily or hourly.

Data through Apr 4, 2021 verified as of Apr 5, 2021 at 09:25 AM

Data in this report are provisional and subject to change.

| Reporting lab                                                     | Inconclusive | Negative  | Positive | Percent positive | Total     |
|-------------------------------------------------------------------|--------------|-----------|----------|------------------|-----------|
| CURATIVE LABS                                                     | 15,298       | 1,658,292 | 255,195  | 13%              | 1,928,785 |
| LABORATORY CORPORATION