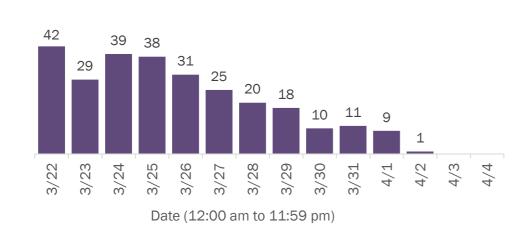

| Walton       | 29     | 0% | Hamilton   | 1      | 0% |
| Citrus       | 179    | 2%  | Okeechobee   | 24     | 0% | Liberty    | 1      | 0% |
| Martin       | 170    | 2%  | Gilchrist    | 20     | 0% | Total      | 11,097 |    |

**Note:** cases are summarized by the county of usual residence. Residents and staff may be cases associated with facilities that are not in their county of usual residence, resulting in cases being included below for counties that do not have facilities with known cases.

#### COVID-19: cases in Florida residents who have died

Data through Apr 4, 2021 verified as of Apr 5, 2021 at 09:25 AM

Data in this report are provisional and subject to change.

Demographics for all identified COVID-19 deaths: 33,710

#### Deaths by date of death for the past 2 weeks



#### Deaths by age group 0-4 years 1 5-14 years 5 15-24 years 44 25-34 years | 183 35-44 years **1** 518 45-54 years 1,302 55-64 years 3,648 65-74 years 7,151 75-84 years 10,247 85+ years 10,611 Unknown

#### Deaths by date of death since March 2020



| Age group   | Deaths | Cases     | Case fatality<br>rate | Mortality rate per<br>100,000<br>population |
|-------------|--------|-----------|-----------------------|---------------------------------------------|
| 0-4 years   | 1      | 41,813    | 0.0%                  | 0.1                                         |
| 5-14 years  | 5      | 130,346   | 0.0%                  | 0.2                                         |
| 15-24 years | 44     | 316,850   | 0.0%                  | 1.8                                         |
| 25-34 ye