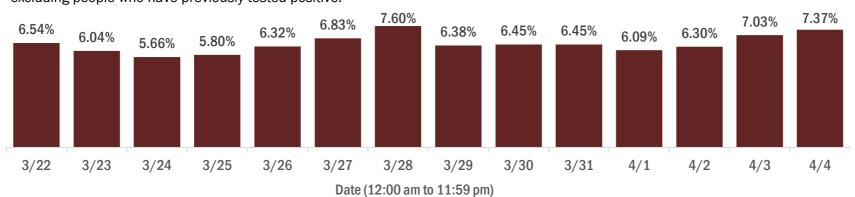

#### Percent positivity for new cases in Florida residents

The percent of positive results ranged from 5.66% to 7.60% over the past 2 weeks and was 7.37% yesterday.

This percent is the number of people who test PCR- or antigen-positive for the first time divided by all the people tested that day, excluding people who have previously tested positive.