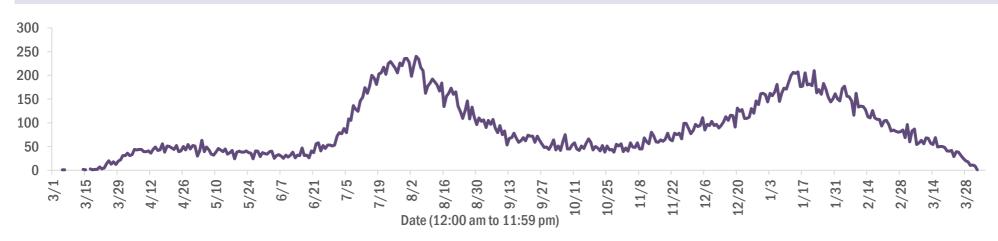

#### Deaths by date of death since March 2020

| Age group   | Deaths | Cases     | Case fatality<br>rate | Mortality rate per<br>100,000<br>population |
|-------------|--------|-----------|-----------------------|---------------------------------------------|
| 0-4 years   | 1      | 41,813    | 0.0%                  | 0.1                                         |
| 5-14 years  | 5      | 130,346   | 0.0%                  | 0.2                                         |
| 15-24 years | 44     | 316,850   | 0.0%                  | 1.8                                         |
| 25-34 years | 183    | 356,873   | 0.1%                  | 6.5                                         |
| 35-44 years | 518    | 317,717   | 0.2%                  | 19.9                                        |
| 45-54 years | 1,302  | 311,550   | 0.4%                  | 46.7                                        |
| 55-64 years | 3,648  | 269,341   | 1.4%                  | 126.1                                       |
| 65-74 years | 7,151  | 166,002   | 4.3%                  | 294.7                                       |
| 75-84 years | 10,247 | 91,592    | 11.2%                 | 729.7                                       |
| 85+ years   | 10,611 | 42,913    | 24.7%                 | 1837.3                                      |
| Unknown     | 0      | 1,283     | 0.0%                  |                                             |
| Total       | 33,710 | 2,046,280 | 1.6%                  | 156.1                                       |