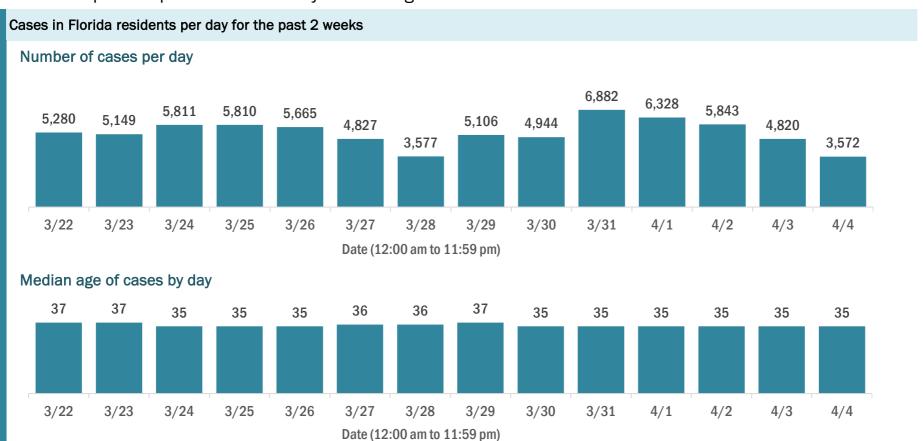

#### Laboratory testing for Florida residents over the past 2 weeks

#### Number of Florida residents tested per day

These counts include the number of people for whom the Department received PCR or antigen laboratory results by day. People tested on multiple days will be included for each day a new result was received. A person is only counted once for each day they are tested, regardless of whether multiple specimens are tested or multiple results are received.