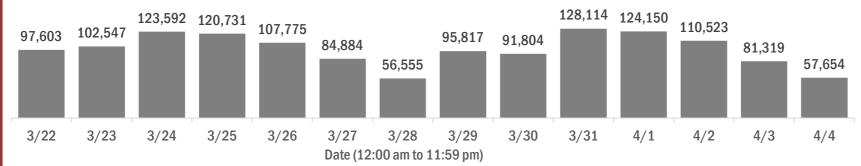

#### Number of Florida residents tested per day

These counts include the number of people for whom the Department received PCR or antigen laboratory results by day. People tested on multiple days will be included for each day a new result was received. A person is only counted once for each day they are tested, regardless of whether multiple specimens are tested or multiple results are received.