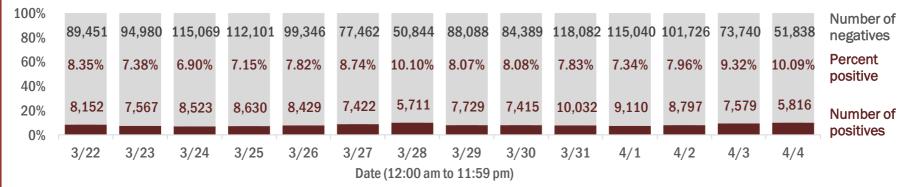

#### Number and percent of Florida residents with positive test results

The percent of positive results ranged from 6.90% to 10.10% over the past 2 weeks and was 10.09% yesterday.

These counts include the number of people for whom the Department received PCR or antigen laboratory results by day. People tested on multiple days will be included for each day a new result was received. A person is only counted once for each day they are tested, regardless of whether multiple specimens are tested or multiple results are received. If a person has a positive specimen and a negative specimen in the same day, only the positive result is counted.