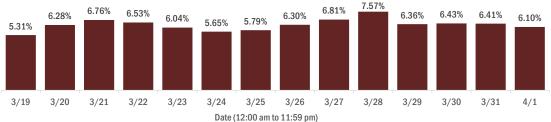

#### Percent positivity for new cases in Florida residents

The percent of positive results ranged from 5.31% to 7.57% over the past 2 weeks and was 6.10% yesterday.

This percent is the number of people who test PCR- or antigen-positive for the first time divided by all the people tested that day,

excluding people who have previously tested positive.

Data through Apr 1, 2021 verified as of Apr 2, 2021 at 09:25 AM

Data in this report are provisional and subject to change.

| Age group   | Cases     |     | Hospitaliza | tions | Deaths |     |
|-------------|-----------|-----|-------------|-------|--------|-----|
| 0-4 years   | 41,407    | 2%  | 566         | 1%    | 1      | 0%  |
| 5-14 years  | 129,170   | 6%  | 552         | 1%    | 5      | 0%  |
| 15-24 years | 314,354   | 15% | 2,138       | 2%    | 44     | 0%  |
| 25-34 years | 354,061   | 17% | 4,171       | 5%    | 182    | 1%  |
| 35-44 years | 315,414   | 16% | 6,248       | 7%    | 516    | 2%  |
| 45-54 years | 309,478   | 15% | 9,656       | 11%   | 1,296  | 4%  |
| 55-64 years | 267,720   | 13% | 14,570      | 17%   | 3,630  | 11% |
| 65-74 years | 165,395   | 8%  | 17,874      | 21%   | 7,121  | 21% |
| 75-84 years | 91,291    | 4%  | 17,822      | 21%   | 10,213 | 30% |
| 85+ years   | 42,815    | 2%  | 11,932      | 14%   | 10,578 | 31% |
| Unknown     | 1,282     | 0%  | 9           | 0%    | 0      | 0%  |
| Total       | 2,032,387 |     | 85,538      |       | 33,586 |     |