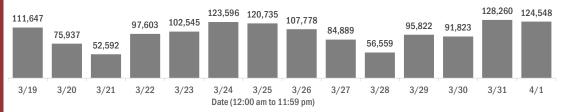

#### Number of Florida residents tested per day

These counts include the number of people for whom the Department received PCR or antigen laboratory results by day. People tested on multiple days will be included for each day a new result was received. A person is only counted once for each day they are tested, regardless of whether multiple specimens are tested or multiple results are received.