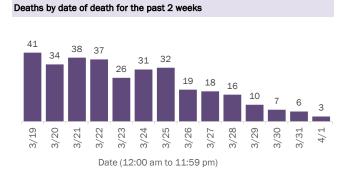

#### COVID-19: cases in Florida residents who have died

Data through Apr 1, 2021 verified as of Apr 2, 2021 at 09:25 AM

Data in this report are provisional and subject to change.