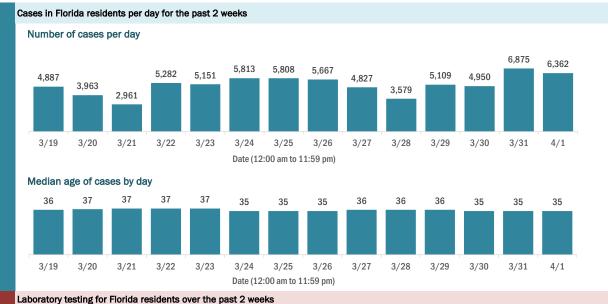

ed                               | 16,264    |
|----------------------------------------|-----------|
| Contact with a known case              | 801,099   |
| Traveled and contact with a known case | 22,178    |
| Neither                                | 1,192,846 |
| No travel and no contact               | 241,361   |
| Travel is unknown                      | 681,870   |
| Contact is unknown                     | 449,872   |
| Contact is pending                     | 435,182   |

Travel can be unknown and contact can be unknown or pending for the same case, these numbers will sum to more than the "neither" total.

#### **COVID-19: summary of laboratory testing**

Data through Apr 1, 2021 verified as of Apr 2, 2021 at 09:25 AM

Data in this report are provisional and subject to change.



#### Number of Florida residents tested per day

These counts include the number of people for whom the Department received PCR or antigen laboratory results by day. People tested on multiple days will be included for each day a new result was received. A person is only counted once for each day they are tested, regardless of whether multiple specimens are tested or multiple results are received.



#### Number and percent of Florida residents with positive test results

The percent of positive results ranged from 6.90% to 10.10% over the past 2 weeks and was 7.33% yesterday. These counts include the number of people for whom the Department received PCR or antigen laboratory results by day. People tested on multiple days will be included for each day a new result was received. A person i