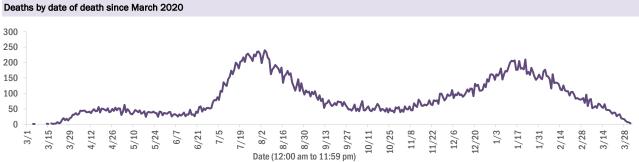

#### COVID-19: cases in Florida residents who have died

Data through Apr 1, 2021 verified as of Apr 2, 2021 at 09:25 AM

Data in this report are provisional and subject to change.