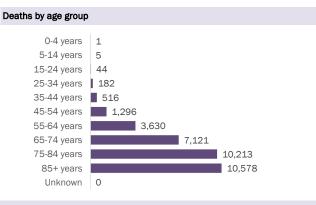

#### Demographics for all identified COVID-19 deaths: 33,586

| Age group   | Deaths | Cases     | Case fatality<br>rate | Mortality rate per<br>100,000<br>population |
|-------------|--------|-----------|-----------------------|---------------------------------------------|
| 0-4 years   | 1      | 41,407    | 0.0%                  | 0.1                                         |
| 5-14 years  | 5      | 129,170   | 0.0%                  | 0.2                                         |
| 15-24 years | 44     | 314,354   | 0.0%                  | 1.8                                         |
| 25-34 years | 182    | 354,061   | 0.1%                  | 6.4                                         |
| 35-44 years | 516    | 315,414   | 0.2%                  | 19.8                                        |
| 45-54 years | 1,296  | 309,478   | 0.4%                  | 46.5                                        |
| 55-64 years | 3,630  | 267,720   | 1.4%                  | 125.5                                       |
| 65-74 years | 7,121  | 165,395   | 4.3%                  | 293.4                                       |
| 75-84 years | 10,213 | 91,291    | 11.2%                 | 727.3                                       |
| 85+ years   | 10,578 | 42,815    | 24.7%                 | 1831.6                                      |
| Unknown     | 0      | 1,282     | 0.0%                  |                                             |
| Total       | 33,586 | 2,032,387 | 1.7%                  | 155.5                                       |