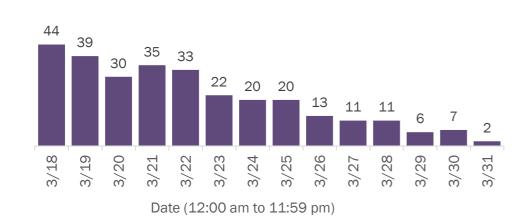

| Walton       | 29     | 0% | Hamilton   | 1      | 0% |
| Citrus       | 179    | 2%  | Okeechobee   | 24     | 0% | Liberty    | 1      | 0% |
| Martin       | 168    | 2%  | Gilchrist    | 20     | 0% | Total      | 11,065 |    |

**Note:** cases are summarized by the county of usual residence. Residents and staff may be cases associated with facilities that are not in their county of usual residence, resulting in cases being included below for counties that do not have facilities with known cases.

#### COVID-19: cases in Florida residents who have died

Data through Mar 31, 2021 verified as of Apr 1, 2021 at 09:25 AM

Data in this report are provisional and subject to change.

Demographics for all identified COVID-19 deaths: 33,494

#### Deaths by date of death for the past 2 weeks



#### Deaths by age group 0-4 years 1 5-14 years 5 15-24 years 43 25-34 years | 182 35-44 years **1** 514 45-54 years 1,289 55-64 years 3,616 65-74 years 7,107 75-84 years 10,187 85+ years 10,550 Unknown

#### Deaths by date of death since March 2020



| Age group   | Deaths | Cases     | Case fatality rate | Mortality rate per<br>100,000<br>population |
|-------------|--------|-----------|--------------------|---------------------------------------------|
| 0-4 years   | 1      | 41,213    | 0.0%               | 0.1                                         |
| 5-14 years  | 5      | 128,696   | 0.0%               | 0.2                                         |
| 15-24 years | 43     | 313,172   | 0.0%               | 1.7                                         |
| 25-34 years | 182    |