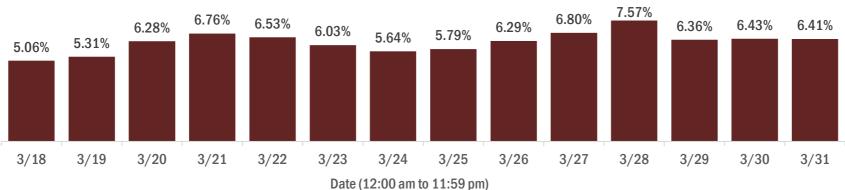

#### Percent positivity for new cases in Florida residents

The percent of positive results ranged from 5.06% to 7.57% over the past 2 weeks and was 6.41% yesterday.

This percent is the number of people who test PCR- or antigen-positive for the first time divided by all the people tested that day, excluding people who have previously tested positive.