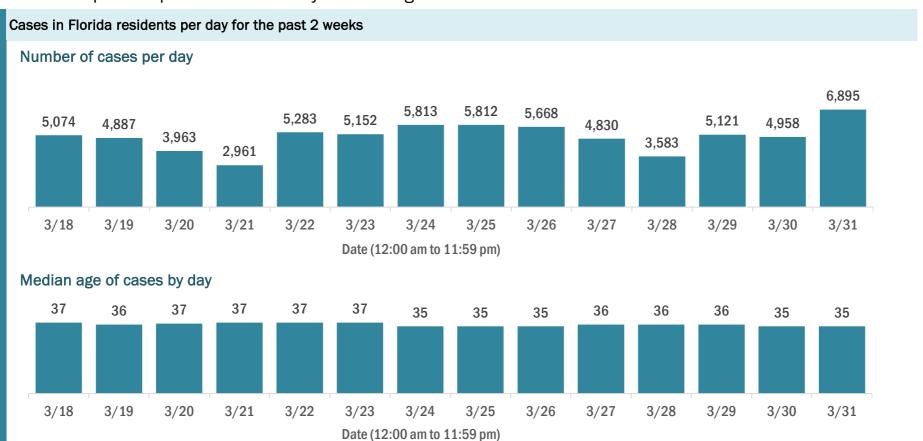

#### Laboratory testing for Florida residents over the past 2 weeks

#### Number of Florida residents tested per day

These counts include the number of people for whom the Department received PCR or antigen laboratory results by day. People tested on multiple days will be included for each day a new result was received. A person is only counted once for each day they are tested, regardless of whether multiple specimens are tested or multiple results are received.