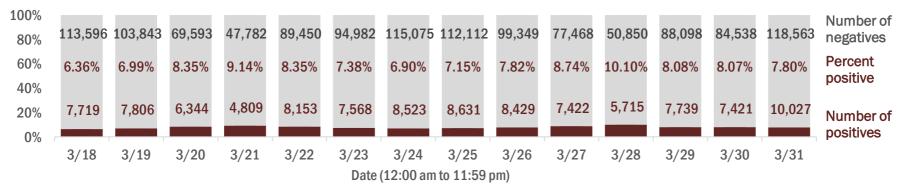

#### Number and percent of Florida residents with positive test results

The percent of positive results ranged from 6.36% to 10.10% over the past 2 weeks and was 7.80% yesterday.

These counts include the number of people for whom the Department received PCR or antigen laboratory results by day. People tested on multiple days will be included for each day a new result was received. A person is only counted once for each day they are tested, regardless of whether multiple specimens are tested or multiple results are received. If a person has a positive specimen and a negative specimen in the same day, only the positive result is counted.