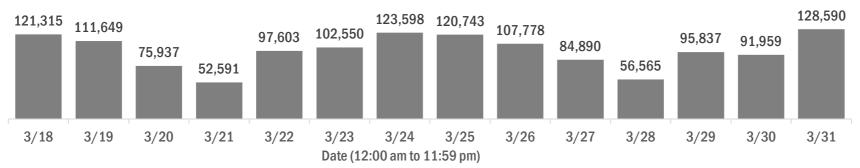

#### Number of Florida residents tested per day

These counts include the number of people for whom the Department received PCR or antigen laboratory results by day. People tested on multiple days will be included for each day a new result was received. A person is only counted once for each day they are tested, regardless of whether multiple specimens are tested or multiple results are received.