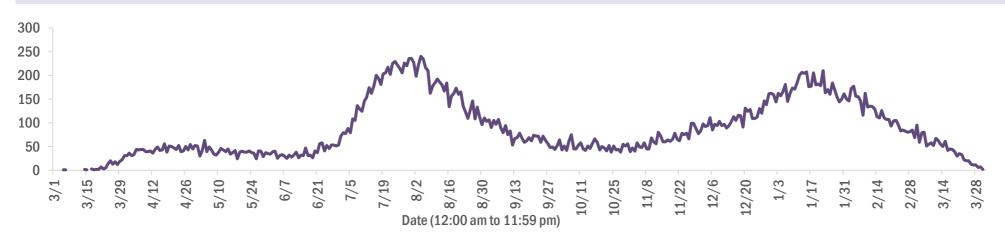

#### Deaths by date of death since March 2020

| Age group   | Deaths | Cases     | Case fatality rate | Mortality rate per<br>100,000<br>population |
|-------------|--------|-----------|--------------------|---------------------------------------------|
| 0-4 years   | 1      | 41,213    | 0.0%               | 0.1                                         |
| 5-14 years  | 5      | 128,696   | 0.0%               | 0.2                                         |
| 15-24 years | 43     | 313,172   | 0.0%               | 1.7                                         |
| 25-34 years | 182    | 352,793   | 0.1%               | 6.4                                         |
| 35-44 years | 514    | 314,335   | 0.2%               | 19.7                                        |
| 45-54 years | 1,289  | 308,517   | 0.4%               | 46.3                                        |
| 55-64 years | 3,616  | 267,009   | 1.4%               | 125.0                                       |
| 65-74 years | 7,107  | 165,124   | 4.3%               | 292.9                                       |
| 75-84 years | 10,187 | 91,177    | 11.2%              | 725.4                                       |
| 85+ years   | 10,550 | 42,767    | 24.7%              | 1826.7                                      |
| Unknown     | 0      | 1,280     | 0.0%               |                                             |
| Total       | 33,494 | 2,026,083 | 1.7%               | 155.1                                       |