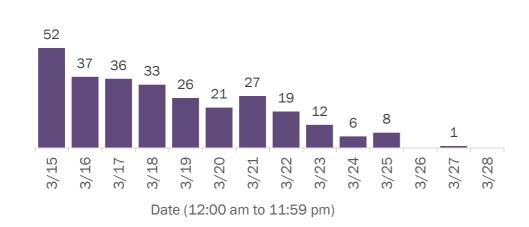

Walton       | 29     | 0% | Hamilton   | 1      | 0% |
| Citrus       | 178    | 2%  | Okeechobee   | 24     | 0% | Liberty    | 1      | 0% |
| Martin       | 167    | 2%  | Madison      | 20     | 0% | Total      | 11,029 |    |

**Note:** cases are summarized by the county of usual residence. Residents and staff may be cases associated with facilities that are not in their county of usual residence, resulting in cases being included below for counties that do not have facilities with known cases.

#### COVID-19: cases in Florida residents who have died

Data through Mar 28, 2021 verified as of Mar 29, 2021 at 09:25 AM

Data in this report are provisional and subject to change.

Demographics for all identified COVID-19 deaths: 33,247

#### Deaths by date of death for the past 2 weeks



#### Deaths by age group 0-4 years 1 5-14 years 5 15-24 years 43 25-34 years | 179 35-44 years **1** 508 45-54 years 1,272 55-64 years 3,582 65-74 years 7,051 75-84 years 10,119 85+ years 10,487 Unknown

#### Deaths by date of death since March 2020



| Age group   | Deaths | Cases     | Case fatality<br>rate | Mortality rate per<br>100,000<br>population |
|-------------|--------|-----------|-----------------------|---------------------------------------------|
| 0-4 years   | 1      | 40,762    | 0.0%                  | 0.1                                         |
| 5-14 years  | 5      | 127,299   | 0.0%                  | 0.2                                         |
| 15-24 years | 43     | 310,223   | 0.0%                  | 1.7                                         |
| 25-34 ye