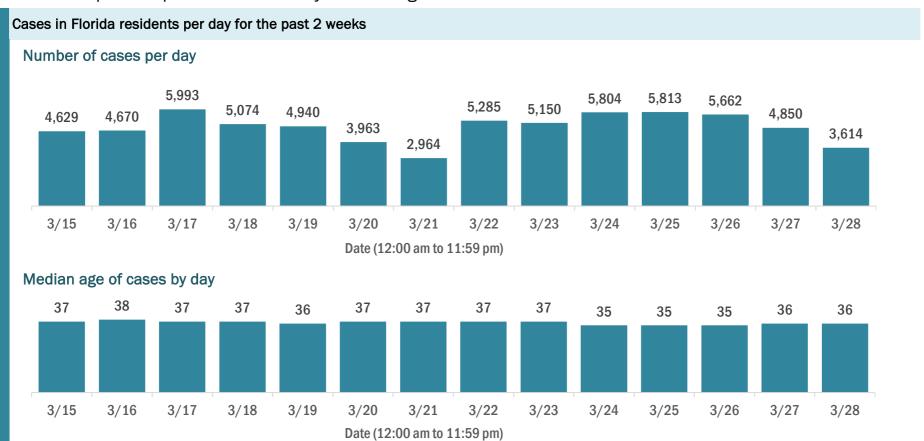

#### Laboratory testing for Florida residents over the past 2 weeks

#### Number of Florida residents tested per day

These counts include the number of people for whom the Department received PCR or antigen laboratory results by day. People tested on multiple days will be included for each day a new result was received. A person is only counted once for each day they are tested, regardless of whether multiple specimens are tested or multiple results are received.