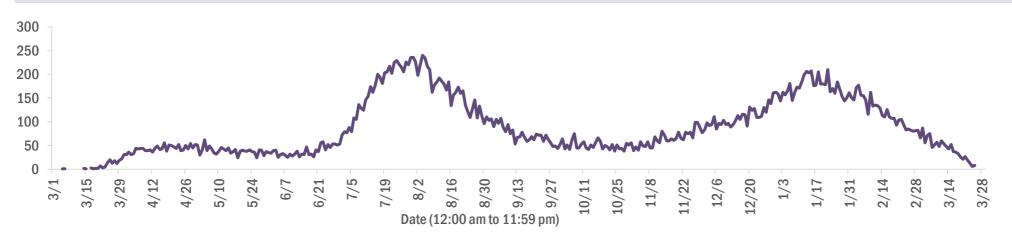

#### Deaths by date of death since March 2020

| Age group   | Deaths | Cases     | Case fatality<br>rate | Mortality rate per<br>100,000<br>population |
|-------------|--------|-----------|-----------------------|---------------------------------------------|
| 0-4 years   | 1      | 40,762    | 0.0%                  | 0.1                                         |
| 5-14 years  | 5      | 127,299   | 0.0%                  | 0.2                                         |
| 15-24 years | 43     | 310,223   | 0.0%                  | 1.7                                         |
| 25-34 years | 179    | 349,626   | 0.1%                  | 6.3                                         |
| 35-44 years | 508    | 311,545   | 0.2%                  | 19.5                                        |
| 45-54 years | 1,272  | 305,999   | 0.4%                  | 45.6                                        |
| 55-64 years | 3,582  | 264,902   | 1.4%                  | 123.8                                       |
| 65-74 years | 7,051  | 164,379   | 4.3%                  | 290.6                                       |
| 75-84 years | 10,119 | 90,780    | 11.1%                 | 720.6                                       |
| 85+ years   | 10,487 | 42,618    | 24.6%                 | 1815.8                                      |
| Unknown     | 0      | 1,275     | 0.0%                  |                                             |
| Total       | 33,247 | 2,009,408 | 1.7%                  | 153.9                                       |