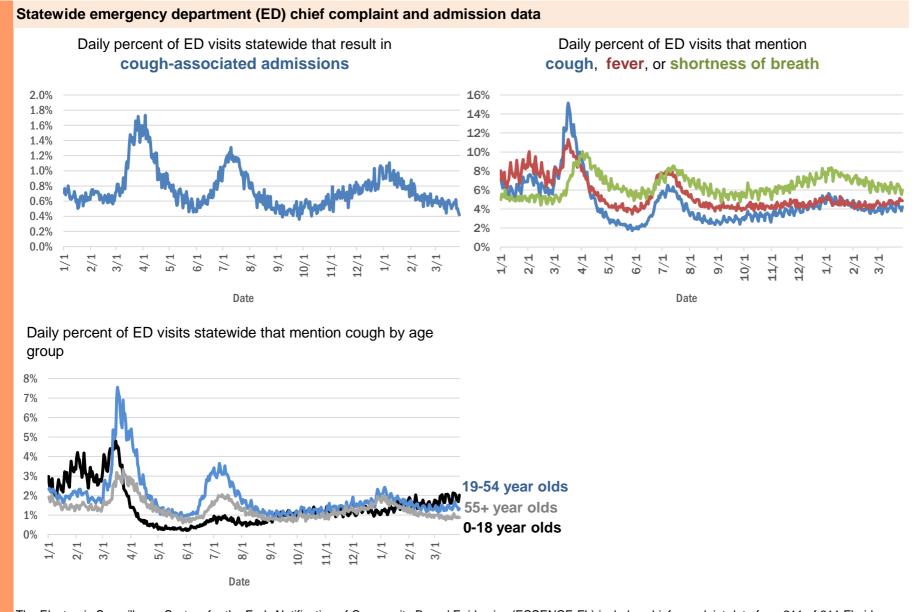

|
| Winter Park, Duval                 | 1         |
| Winter Park, Palm Beach            | 1         |
| Winter Springs, Polk               | 1         |
| Youngstown, Washington             | 1         |
| Wabasha, Clay                      | 1         |
| West Hollywood, Broward            | 1         |
| Wakefield, Broward                 | 1         |
| Waverly, Duval                     | 1         |
| Unknown, Duval                     | 1         |
| Upland, Manatee                    | 1         |
| Valrico, Polk                      | 1         |
| Total                              | 2,009,408 |

#### **COVID-19: additional surveillance information**

Data through Mar 28, 2021 verified as of Mar 29, 2021 at 09:25 AM

Data in this report are provisional and subject to change.



The Electronic Surveillance System for the Early Notification of Community-Based Epidemics (ESSENCE-FL) includes chief complaint data from 211 of 211 Florida EDs. Data are transmitted electronically to ESSENCE-FL daily or hourly.

Data through Mar 28, 2021 verified as of Mar 29, 2021 at 09:25 AM

Data in this report are provisional and subject to change.

| Reporting lab                               | Inconclusive | Negative  | Positive | Percent positive | Total     |
|---------------------------------------------|--------------|-----------|----------|------------------|-----------|
| CURATIVE LABS                               | 15,072       | 1,624,260 | 248,349  | 13%              | 1,887,681 |
| LABORATORY CORPORATION OF AMERICA           | 2,571        | 1,631,993 | 221,902  | 12%