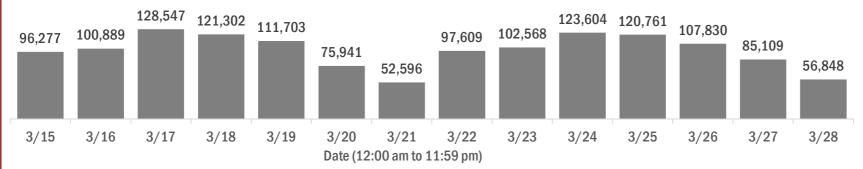

#### Number of Florida residents tested per day

These counts include the number of people for whom the Department received PCR or antigen laboratory results by day. People tested on multiple days will be included for each day a new result was received. A person is only counted once for each day they are tested, regardless of whether multiple specimens are tested or multiple results are received.