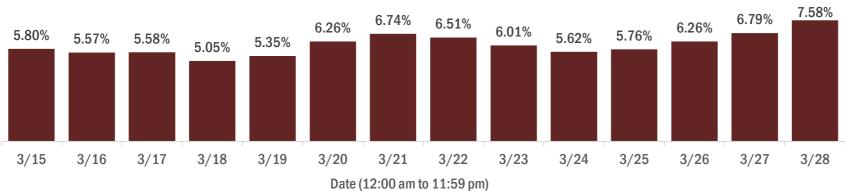

#### Percent positivity for new cases in Florida residents

The percent of positive results ranged from 5.05% to 7.58% over the past 2 weeks and was 7.58% yesterday.

This percent is the number of people who test PCR- or antigen-positive for the first time divided by all the people tested that day, excluding people who have previously tested positive.