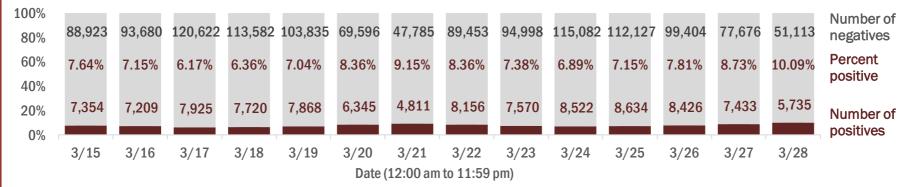

#### Number and percent of Florida residents with positive test results

The percent of positive results ranged from 6.17% to 10.09% over the past 2 weeks and was 10.09% yesterday.

These counts include the number of people for whom the Department received PCR or antigen laboratory results by day. People tested on multiple days will be included for each day a new result was received. A person is only counted once for each day they are tested, regardless of whether multiple specimens are tested or multiple results are received. If a person has a positive specimen and a negative specimen in the same day, only the positive result is counted.