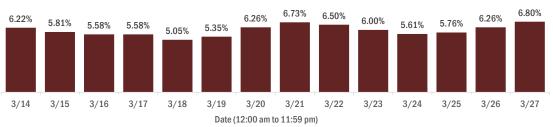

#### Percent positivity for new cases in Florida residents

#### The percent of positive results ranged from 5.05% to 6.80% over the past 2 weeks and was 6.80% yesterday.

This percent is the number of people who test PCR- or antigen-positive for the first time divided by all the people tested that day, excluding people who have previously tested positive.