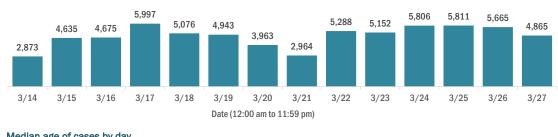

| 237,446   |
| Travel is unknown                                                                                                    | 676,687   |
| Contact is unknown                                                                                                   | 443,340   |
| Contact is pending                                                                                                   | 433,135   |
| Travel can be unknown and contact can be unknown or per<br>the same case, these numbers will sum to more than the "r | -         |

#### **COVID-19: summary of laboratory testing**

Data through Mar 27, 2021 verified as of Mar 28, 2021 at 09:25 AM

Data in this report are provisional and subject to change.

#### Cases in Florida residents per day for the past 2 weeks





#### Median age of cases by day



#### Laboratory testing for Florida residents over the past 2 weeks

#### Number of Florida residents tested per day

These counts include the number of people for whom the Department received PCR or antigen laboratory results by day. People tested on multiple days will be included for each day a new result was received. A person is only counted once for each day they are tested, regardless of whether multiple specimens are tested or multiple results are received.



#### Number and percent of Florida residents with positive test results

#### The percent of positive results ranged from 6.17% to 9.15% over the past 2 weeks and was 8.71% yesterday.

These counts include the number of people for whom the Department received PCR or antigen laboratory resul