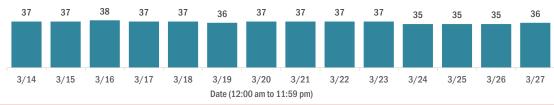

is unknown                                                                                                    | 676,687   |
| Contact is unknown                                                                                                   | 443,340   |
| Contact is pending                                                                                                   | 433,135   |
| Travel can be unknown and contact can be unknown or per<br>the same case, these numbers will sum to more than the "r | -         |

#### **COVID-19: summary of laboratory testing**

Data through Mar 27, 2021 verified as of Mar 28, 2021 at 09:25 AM

Data in this report are provisional and subject to change.

#### Cases in Florida residents per day for the past 2 weeks





#### Median age of cases by day



#### Laboratory testing for Florida residents over the past 2 weeks

#### Number of Florida residents tested per day

These counts include the number of people for whom the Department received PCR or antigen laboratory results by day. People tested on multiple days will be included for each day a new result was received. A person is only counted once for each day they are tested, regardless of whether multiple specimens are tested or multiple results are received.



#### Number and percent of Florida residents with positive test results

#### The percent of positive results ranged from 6.17% to 9.15% over the past 2 weeks and was 8.71% yesterday.

These counts include the number of people for whom the Department received PCR or antigen laboratory results by day. People tested on multipl