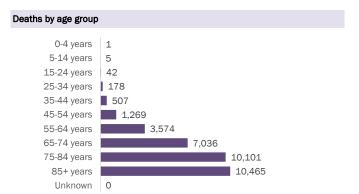

Data through Mar 27, 2021 verified as of Mar 28, 2021 at 09:25 AM

Data in this report are provisional and subject to change.

| Age group   | Cases     |     | Hospitalizations |     | Deaths |     |
|-------------|-----------|-----|------------------|-----|--------|-----|
| 0-4 years   | 40,666    | 2%  | 559              | 1%  | 1      | 0%  |
| 5-14 years  | 127,016   | 6%  | 547              | 1%  | 5      | 0%  |
| 15-24 years | 309,614   | 15% | 2,117            | 3%  | 42     | 0%  |
| 25-34 years | 349,040   | 17% | 4,122            | 5%  | 178    | 1%  |
| 35-44 years | 311,005   | 16% | 6,174            | 7%  | 507    | 2%  |
| 45-54 years | 305,484   | 15% | 9,553            | 11% | 1,269  | 4%  |
| 55-64 years | 264,518   | 13% | 14,390           | 17% | 3,574  | 11% |
| 65-74 years | 164,213   | 8%  | 17,683           | 21% | 7,036  | 21% |
| 75-84 years | 90,692    | 5%  | 17,650           | 21% | 10,101 | 30% |
| 85+ years   | 42,595    | 2%  | 11,840           | 14% | 10,465 | 32% |
| Unknown     | 1,275     | 0%  | 9                | 0%  | 0      | 0%  |
| Total       | 2,006,118 |     | 84,644           |     | 33,178 |     |

#### Deaths by date of death since March 2020

| Age group   | Deaths | Cases     | Case fatality rate | Mortality rate per<br>100,000<br>population |
|-------------|--------|-----------|--------------------|---------------------------------------------|
| 0-4 years   | 1      | 40,666    | 0.0%               | 0.1                                         |
| 5-14 years  | 5      | 127,016   | 0.0%               | 0.2                                         |
| 15-24 years | 42     | 309,614   | 0.0%               | 1.7                                         |
| 25-34 years | 178    | 349,040   | 0.1%               | 6.3                                         |
| 35-44 years | 507    | 311,005   | 0.2%               | 19.4                                        |
| 45-54 years | 1,269  | 305,484   | 0.4%               | 45.5                                        |
| 55-64 years | 3,574  | 264,518   | 1.4%               | 123.6                                       |
| 65-74 years | 7,036  | 164,213   | 4.3%               | 289.9                                       |
| 75-84 years | 10,101 | 90,692    | 11.1%              | 719.3                                       |
| 85+ years   | 10,465 | 42,595    | 24.6%              | 1812.0                                      |
| Unknown     | 0      | 1,275     | 0.0%               |                                             |
| Total       | 33,178 | 2,006,118 | 1.7%               | 153.6                                       |