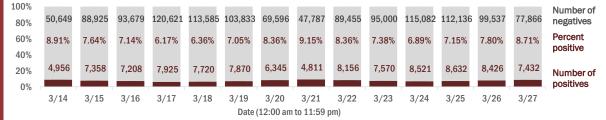

#### Number and percent of Florida residents with positive test results

#### The percent of positive results ranged from 6.17% to 9.15% over the past 2 weeks and was 8.71% yesterday.

These counts include the number of people for whom the Department received PCR or antigen laboratory results by day. People tested on multiple days will be included for each day a new result was received. A person is only counted once for each day they are tested, regardless of whether multiple specimens are tested or multiple results are received. If a person has a positive specimen and a negative specimen in the same day, only the positive result is counted.