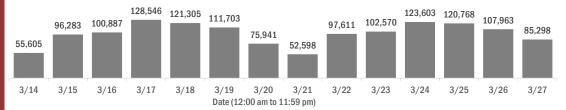

#### Number of Florida residents tested per day

These counts include the number of people for whom the Department received PCR or antigen laboratory results by day. People tested on multiple days will be included for each day a new result was received. A person is only counted once for each day they are tested, regardless of whether multiple specimens are tested or multiple results are received.