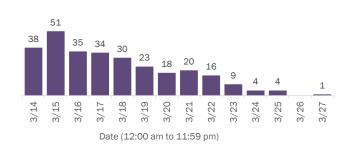

| Walton       | 29     | 0% | Hamilton   | 1      | 0% |
| Citrus       | 178    | 2%  | Okeechobee   | 24     | 0% | Liberty    | 1      | 0% |
| Martin       | 167    | 2%  | Madison      | 20     | 0% | Total      | 11,014 |    |

Note: cases are summarized by the county of usual residence. Residents and staff may be cases associated with facilities that are n ot in their county of usual residence, resulting in cases being included below for counties that do not have facilities with known cases.

#### COVID-19: cases in Florida residents who have died

Data through Mar 27, 2021 verified as of Mar 28, 2021 at 09:25 AM

Data in this report are provisional and subject to change.

Demographics for all identified COVID-19 deaths: 33,178

#### Deaths by date of death for the past 2 weeks





#### Deaths by date of death since March 2020



| Age group   | Deaths | Cases     | Case fatality rate | Mortality rate per<br>100,000<br>population |
|-------------|--------|-----------|--------------------|---------------------------------------------|
| 0-4 years   | 1      | 40,666    | 0.0%               | 0.1                                         |
| 5-14 years  | 5      | 127,016   | 0.0%               | 0.2                                         |
| 15-24 years | 42     | 309,614   | 0.0%               | 1.7                                         |
| 25-34 years | 178    | 349,040   | 0.1%               | 6.3                                         |
| 35-44 years | 507    | 311,005   | 0.2%               | 19.4                                        |
| 45-54 years | 1,2