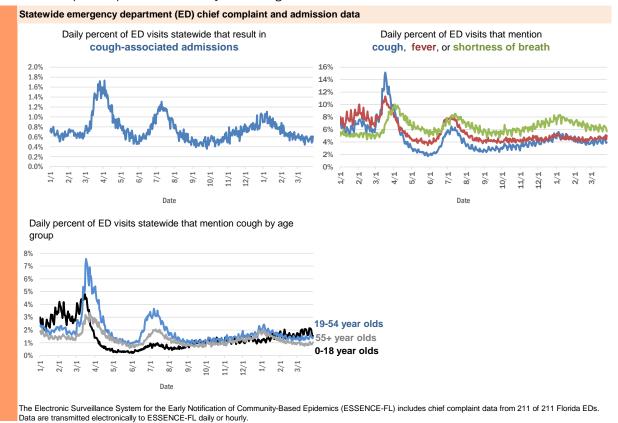

|
| Winter Park, Palm Beach            | 1         |
| Weston, Unknown                    | 1         |
| Wildwood, Lee                      | 1         |
| Willington, Lee                    | 1         |
| Wabasha, Clay                      | 1         |
| West Hollywood, Broward            | 1         |
| Wakefield, Broward                 | 1         |
| Waverly, Duval                     | 1         |
| Unknown, Duval                     | 1         |
| Upland, Manatee                    | 1         |
| Valrico, Polk                      | 1         |
| Total                              | 2,006,118 |

### **COVID-19: additional surveillance information**

Data through Mar 27, 2021 verified as of Mar 28, 2021 at 09:25 AM

Data in this report are provisional and subject to change.



Data through Mar 27, 2021 verified as of Mar 28, 2021 at 09:25 AM

Data in this report are provisional and subject to change.

| Reporting lab                               | Inconclusive | Negative  | Positive | Percent<br>positive | Total     |
|---------------------------------------------|--------------|-----------|----------|---------------------|-----------|
| CURATIVE LABS                               | 15,040       | 1,620,343 | 247,427  | 13%                 | 1,882,810 |
| LABORATORY CORPORATION OF AMERICA           | 2,570        | 1,631,086 | 221,785  | 12%                 | 1,855,441 |
| QUEST DIAGNOSTICS                           | 11,914       | 1,379,094 | 202,567  | 13%                 | 1,593,575 |
| BIO REFERENCE LABORATORIES, INC             | 7,567        | 943,391