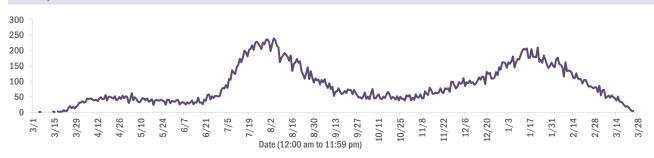

#### Deaths by date of death since March 2020

| Age group   | Deaths | Cases     | Case fatality rate | Mortality rate per<br>100,000<br>population |
|-------------|--------|-----------|--------------------|---------------------------------------------|
| 0-4 years   | 1      | 40,666    | 0.0%               | 0.1                                         |
| 5-14 years  | 5      | 127,016   | 0.0%               | 0.2                                         |
| 15-24 years | 42     | 309,614   | 0.0%               | 1.7                                         |
| 25-34 years | 178    | 349,040   | 0.1%               | 6.3                                         |
| 35-44 years | 507    | 311,005   | 0.2%               | 19.4                                        |
| 45-54 years | 1,269  | 305,484   | 0.4%               | 45.5                                        |
| 55-64 years | 3,574  | 264,518   | 1.4%               | 123.6                                       |
| 65-74 years | 7,036  | 164,213   | 4.3%               | 289.9                                       |
| 75-84 years | 10,101 | 90,692    | 11.1%              | 719.3                                       |
| 85+ years   | 10,465 | 42,595    | 24.6%              | 1812.0                                      |
| Unknown     | 0      | 1,275     | 0.0%               |                                             |
| Total       | 33,178 | 2,006,118 | 1.7%               | 153.6                                       |