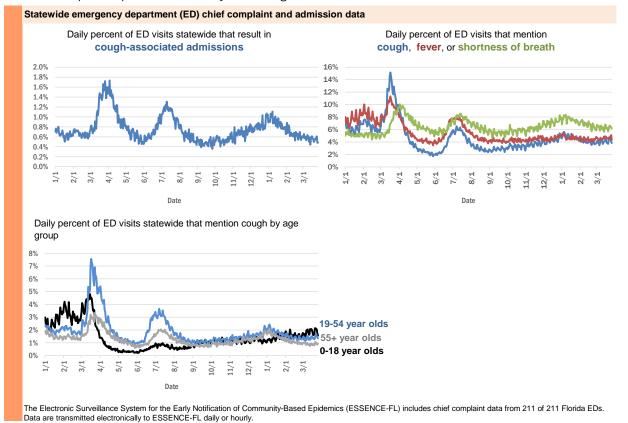

| 1         |
| Eastpoint, Leon            | 1         |
| Deltona, Seminole          | 1         |
| Fort Lauderdale, Leon      | 1         |
| Fort Myers, Sarasota       | 1         |
| Fort Pierce, Palm Beach    | 1         |
| Fort White, Clay           | 1         |
| Garden City, Alachua       | 1         |
| Gaylord, Orange            | 1         |
| Gotcha, Orange             | 1         |
| Greensburg, Palm Beach     | 1         |
| Haines City, Osceola       | 1         |
| Hallandale, Unknown        | 1         |
| Helen, Bay                 | 1         |
| Total                      | 2,001,325 |

### **COVID-19: additional surveillance information**

Data through Mar 26, 2021 verified as of Mar 27, 2021 at 09:25 AM

Data in this report are provisional and subject to change.



Data through Mar 26, 2021 verified as of Mar 27, 2021 at 09:25 AM

Data in this report are provisional and subject to change.

| Reporting lab                               | Inconclusive | Negative  | Positive | Percent<br>positive | Total     |
|---------------------------------------------|--------------|-----------|----------|---------------------|-----------|
| CURATIVE LABS                               | 15,007       | 1,615,338 | 246,597  | 13%                 | 1,876,942 |
| LABORATORY CORPORATION OF AMERICA           | 2,564        | 1,628,199 | 221,430  | 12%                 | 1,852,193 |
| QUEST DIAGNOSTICS                           | 11,901       | 1,377,330 | 202,345  | 13%                 | 1,591,576 |
| BIO REFERENCE LABORATORIES, INC             | 7,567        | 942,414