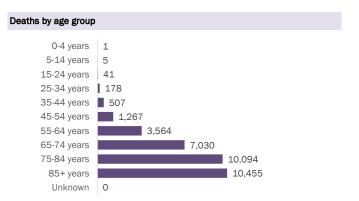

#### Deaths by date of death since March 2020

| Age group   | Deaths | Cases     | Case fatality rate | Mortality rate per<br>100,000<br>population |
|-------------|--------|-----------|--------------------|---------------------------------------------|
| 0-4 years   | 1      | 40,551    | 0.0%               | 0.1                                         |
| 5-14 years  | 5      | 126,588   | 0.0%               | 0.2                                         |
| 15-24 years | 41     | 308,783   | 0.0%               | 1.6                                         |
| 25-34 years | 178    | 348,143   | 0.1%               | 6.3                                         |
| 35-44 years | 507    | 310,196   | 0.2%               | 19.4                                        |
| 45-54 years | 1,267  | 304,773   | 0.4%               | 45.5                                        |
| 55-64 years | 3,564  | 263,900   | 1.4%               | 123.2                                       |
| 65-74 years | 7,030  | 163,985   | 4.3%               | 289.7                                       |
| 75-84 years | 10,094 | 90,578    | 11.1%              | 718.8                                       |
| 85+ years   | 10,455 | 42,554    | 24.6%              | 1810.3                                      |
| Unknown     | 0      | 1,274     | 0.0%               |                                             |
| Total       | 33,142 | 2,001,325 | 1.7%               | 153.4                                       |