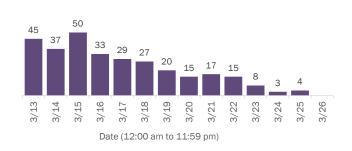

Walton       | 29     | 0% | Hamilton   | 1      | 0% |
| Citrus       | 177    | 2%  | Okeechobee   | 24     | 0% | Liberty    | 1      | 0% |
| Martin       | 167    | 2%  | Madison      | 20     | 0% | Total      | 11,009 |    |

**Note:** cases are summarized by the county of usual residence. Residents and staff may be cases associated with facilities that are n ot in their county of usual residence, resulting in cases being included below for counties that do not have facilities with known cases.

#### COVID-19: cases in Florida residents who have died

Data through Mar 26, 2021 verified as of Mar 27, 2021 at 09:25 AM

Data in this report are provisional and subject to change.

Demographics for all identified COVID-19 deaths: 33,142

#### Deaths by date of death for the past 2 weeks





#### Deaths by date of death since March 2020



| Age group   | Deaths | Cases     | Case fatality rate | Mortality rate per<br>100,000<br>population |
|-------------|--------|-----------|--------------------|---------------------------------------------|
| 0-4 years   | 1      | 40,551    | 0.0%               | 0.1                                         |
| 5-14 years  | 5      | 126,588   | 0.0%               | 0.2                                         |
| 15-24 years | 41     | 308,783   | 0.0%               | 1.6                                         |
| 25-34 years | 178    | 348,143   | 0.1%               | 6.3                                         |
| 35-44 years | 507    | 310,196   | 0.2%               | 19.4                                        |
| 45-54 years | 1,2