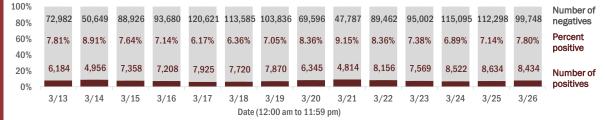

#### Number and percent of Florida residents with positive test results

#### The percent of positive results ranged from 6.17% to 9.15% over the past 2 weeks and was 7.80% yesterday.

These counts include the number of people for whom the Department received PCR or antigen laboratory results by day. People tested on multiple days will be included for each day a new result was received. A person is only counted once for each day they are tested, regardless of whether multiple specimens are tested or multiple results are received. If a person has a positive specimen and a negative specimen in the same day, only the positive result is counted.