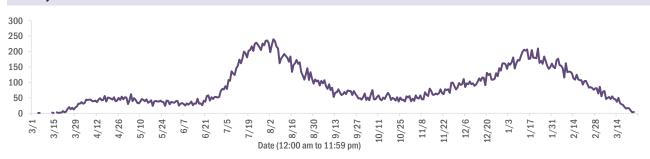

0% |
| Citrus       | 177    | 2%  | Okeechobee   | 24     | 0% | Liberty    | 1      | 0% |
| Martin       | 167    | 2%  | Madison      | 20     | 0% | Total      | 11,009 |    |

**Note:** cases are summarized by the county of usual residence. Residents and staff may be cases associated with facilities that are n ot in their county of usual residence, resulting in cases being included below for counties that do not have facilities with known cases.

#### COVID-19: cases in Florida residents who have died

Data through Mar 26, 2021 verified as of Mar 27, 2021 at 09:25 AM

Data in this report are provisional and subject to change.

Demographics for all identified COVID-19 deaths: 33,142

#### Deaths by date of death for the past 2 weeks





#### Deaths by date of death since March 2020



| Age group   | Deaths | Cases     | Case fatality rate | Mortality rate per<br>100,000<br>population |
|-------------|--------|-----------|--------------------|---------------------------------------------|
| 0-4 years   | 1      | 40,551    | 0.0%               | 0.1                                         |
| 5-14 years  | 5      | 126,588   | 0.0%               | 0.2                                         |
| 15-24 years | 41     | 308,783   | 0.0%               | 1.6                                         |
| 25-34 years | 178    | 348,143   | 0.1%               | 6.3                                         |
| 35-44 years | 507    | 310,196   | 0.2%               | 19.4                                        |
| 45-54 years | 1,267  | 304,773   | 0.4%               | 45.5