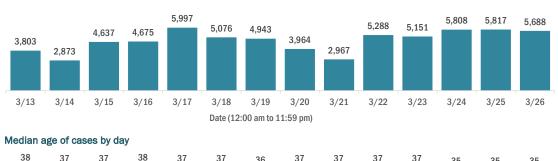

#### Cases in Florida residents per day for the past 2 weeks

#### Number of Florida residents tested per day

These counts include the number of people for whom the Department received PCR or antigen laboratory results by day. People tested on multiple days will be included for each day a new result was received. A person is only counted once for each day they are tested, regardless of whether multiple specimens are tested or multiple results are received.