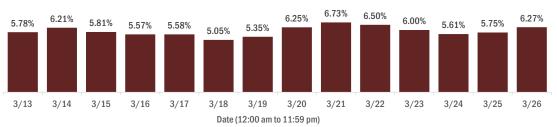

#### Percent positivity for new cases in Florida residents

#### The percent of positive results ranged from 5.05% to 6.73% over the past 2 weeks and was 6.27% yesterday.

This percent is the number of people who test PCR- or antigen-positive for the first time divided by all the people tested that day, excluding people who have previously tested positive.