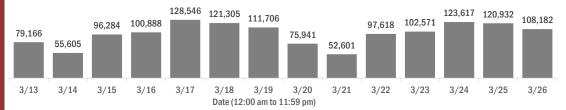

#### Laboratory testing for Florida residents over the past 2 weeks

#### Number of Florida residents tested per day

These counts include the number of people for whom the Department received PCR or antigen laboratory results by day. People tested on multiple days will be included for each day a new result was received. A person is only counted once for each day they are tested, regardless of whether multiple specimens are tested or multiple results are received.