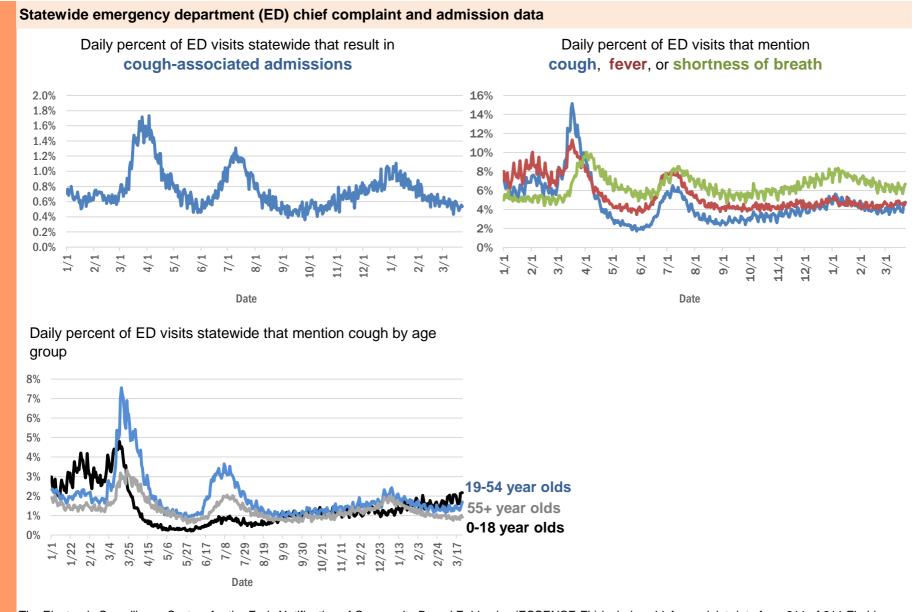

h | 1         |
| Eastpoint, Leon            | 1         |
| Deltona, Seminole          | 1         |
| Fort Lauderdale, Leon      | 1         |
| Fort Myers, Sarasota       | 1         |
| Fort Pierce, Palm Beach    | 1         |
| Fort White, Clay           | 1         |
| Garden City, Alachua       | 1         |
| Gaylord, Orange            | 1         |
| Gotcha, Orange             | 1         |
| Greensburg, Palm Beach     | 1         |
| Haines City, Osceola       | 1         |
| Hallandale, Unknown        | 1         |
| Helen, Bay                 | 1         |
| Total                      | 1,984,274 |

## **COVID-19: additional surveillance information**

Data through Mar 23, 2021 verified as of Mar 24, 2021 at 09:25 AM

Data in this report are provisional and subject to change.



The Electronic Surveillance System for the Early Notification of Community-Based Epidemics (ESSENCE-FL) includes chief complaint data from 211 of 211 Florida EDs. Data are transmitted electronically to ESSENCE-FL daily or hourly.

Data through Mar 23, 2021 verified as of Mar 24, 2021 at 09:25 AM

Data in this report are provisional and subject to change.

| Reporting lab                               | Inconclusive | Negative  | Positive | Percent positive | Total     |
|---------------------------------------------|--------------|-----------|----------|------------------|-----------|
| CURATIVE LABS                               | 14,870       | 1,598,152 | 243,631  | 13%              | 1,856,653 |
| LABORATORY CORPORATION OF AMERICA           | 2,556        | 1,620,365 | 220,442  | 12%