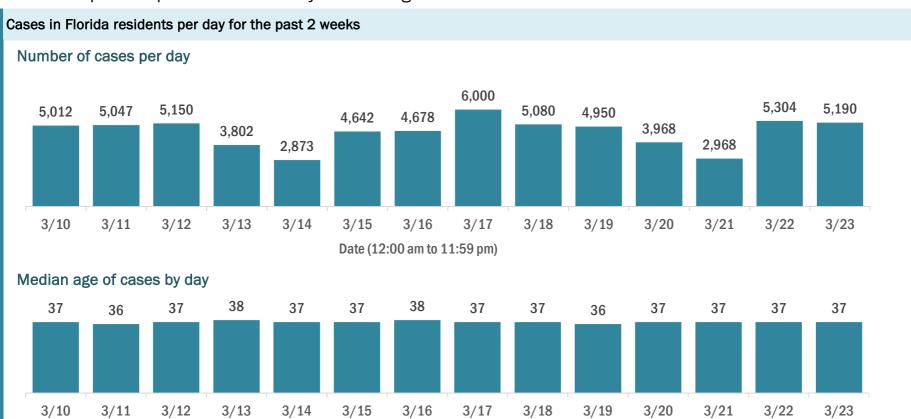

#### Laboratory testing for Florida residents over the past 2 weeks

#### Number of Florida residents tested per day

These counts include the number of people for whom the Department received PCR or antigen laboratory results by day. People tested on multiple days will be included for each day a new result was received. A person is only counted once for each day they are tested, regardless of whether multiple specimens are tested or multiple results are received.

Date (12:00 am to 11:59 pm)