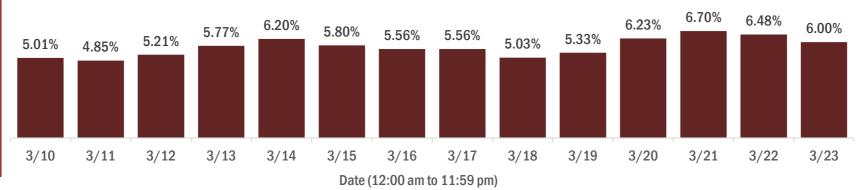

#### Percent positivity for new cases in Florida residents

The percent of positive results ranged from 4.85% to 6.70% over the past 2 weeks and was 6.00% yesterday.

This percent is the number of people who test PCR- or antigen-positive for the first time divided by all the people tested that day, excluding people who have previously tested positive.