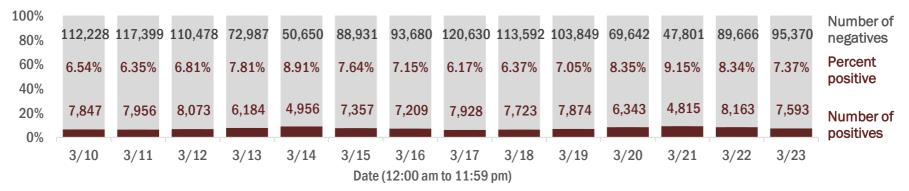

#### Number and percent of Florida residents with positive test results

The percent of positive results ranged from 6.17% to 9.15% over the past 2 weeks and was 7.37% yesterday.

These counts include the number of people for whom the Department received PCR or antigen laboratory results by day. People tested on multiple days will be included for each day a new result was received. A person is only counted once for each day they are tested, regardless of whether multiple specimens are tested or multiple results are received. If a person has a positive specimen and a negative specimen in the same day, only the positive result is counted.