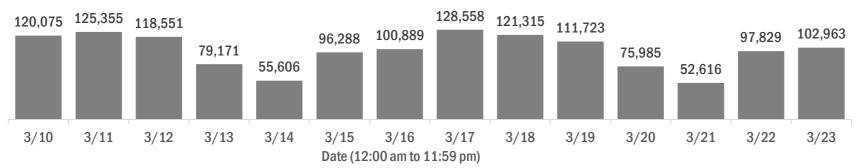

#### Number of Florida residents tested per day

These counts include the number of people for whom the Department received PCR or antigen laboratory results by day. People tested on multiple days will be included for each day a new result was received. A person is only counted once for each day they are tested, regardless of whether multiple specimens are tested or multiple results are received.

Date (12:00 am to 11:59 pm)