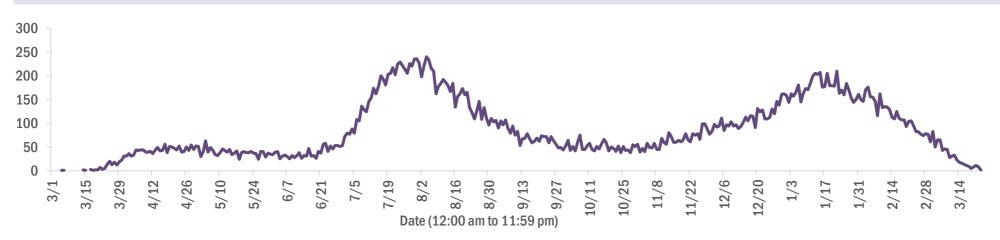

#### **COVID-19: summary of laboratory testing**

Data through Mar 23, 2021 verified as of Mar 24, 2021 at 09:25 AM

Data in this report are provisional and subject to change.

#### Laboratory testing for Florida residents over the past 2 weeks