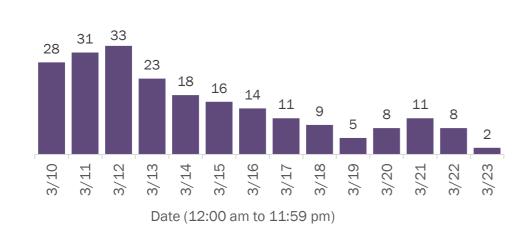

#### Laboratory testing for Florida residents over the past 2 weeks

#### Number of Florida residents tested per day

These counts include the number of people for whom the Department received PCR or antigen laboratory results by day. People tested on multiple days will be included for each day a new result was received. A person is only counted once for each day they are tested, regardless of whether multiple specimens are tested or multiple results are received.

Date (12:00 am to 11:59 pm)