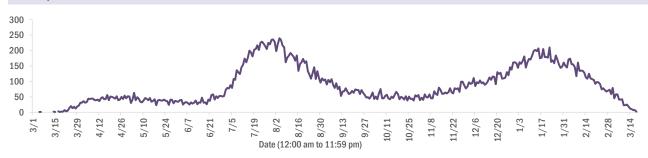

#### Deaths by date of death since March 2020

| Age group   | Deaths | Cases     | Case fatality<br>rate | Mortality rate per<br>100,000<br>population |
|-------------|--------|-----------|-----------------------|---------------------------------------------|
| 0-4 years   | 1      | 39,458    | 0.0%                  | 0.1                                         |
| 5-14 years  | 5      | 123,208   | 0.0%                  | 0.2                                         |
| 15-24 years | 40     | 301,964   | 0.0%                  | 1.6                                         |
| 25-34 years | 175    | 340,863   | 0.1%                  | 6.2                                         |
| 35-44 years | 493    | 303,879   | 0.2%                  | 18.9                                        |
| 45-54 years | 1,244  | 298,845   | 0.4%                  | 44.6                                        |
| 55-64 years | 3,492  | 259,006   | 1.3%                  | 120.7                                       |
| 65-74 years | 6,926  | 161,983   | 4.3%                  | 285.4                                       |
| 75-84 years | 9,948  | 89,678    | 11.1%                 | 708.4                                       |
| 85+ years   | 10,327 | 42,204    | 24.5%                 | 1788.1                                      |
| Unknown     | 0      | 1,272     | 0.0%                  |                                             |
| Total       | 32,651 | 1,962,360 | 1.7%                  | 151.2                                       |