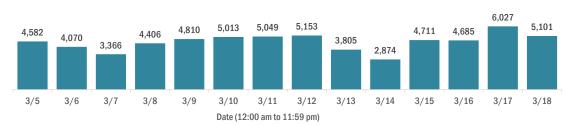

| 666,254   |  |  |  |
| Contact is unknown                                                                                                                      | 433,462   |  |  |  |
| Contact is pending                                                                                                                      | 427,593   |  |  |  |
| Travel can be unknown and contact can be unknown or pending for the same case, these numbers will sum to more than the "neither" total. |           |  |  |  |

#### **COVID-19: summary of laboratory testing**

Data through Mar 18, 2021 verified as of Mar 19, 2021 at 09:25 AM

Data in this report are provisional and subject to change.

#### Cases in Florida residents per day for the past 2 weeks





#### Median age of cases by day



#### Laboratory testing for Florida residents over the past 2 weeks

#### Number of Florida residents tested per day

These counts include the number of people for whom the Department received PCR or antigen laboratory results by day. People tested on multiple days will be included for each day a new result was received. A person is only counted once for each day they are tested, regardless of whether multiple specimens are tested or multiple results are received.



#### Number and percent of Florida residents with positive test results

#### The percent of positive results ranged from 6.17% to 8.91% over the past 2 weeks and was 6.35% yesterday.

These counts include the number of people for whom the Department received PCR or antigen laboratory resul