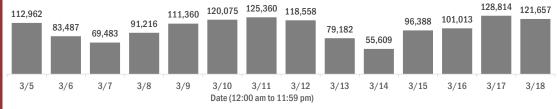

#### Number of Florida residents tested per day

These counts include the number of people for whom the Department received PCR or antigen laboratory results by day. People tested on multiple days will be included for each day a new result was received. A person is only counted once for each day they are tested, regardless of whether multiple specimens are tested or multiple results are received.