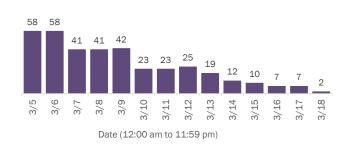

| 2%  | Okeechobee   | 24                      | 0% | Liberty    | 1      | 0% |
| Martin       | 164                                   | 2%  | Madison      | 20                      | 0% | Total      | 10,924 |    |

Note: cases are summarized by the county of usual residence. Residents and staff may be cases associated with facilities that are n ot in their county of usual residence, resulting in cases being included below for counties that do not have facilities with known cases.

#### COVID-19: cases in Florida residents who have died

Data through Mar 18, 2021 verified as of Mar 19, 2021 at 09:25 AM

Data in this report are provisional and subject to change.

Demographics for all identified COVID-19 deaths: 32,651

#### Deaths by date of death for the past 2 weeks





#### Deaths by date of death since March 2020



| Age group   | Deaths | Cases     | Case fatality<br>rate | Mortality rate per<br>100,000<br>population |
|-------------|--------|-----------|-----------------------|---------------------------------------------|
| 0-4 years   | 1      | 39,458    | 0.0%                  | 0.1                                         |
| 5-14 years  | 5      | 123,208   | 0.0%                  | 0.2                                         |
| 15-24 years | 40     | 301,964   | 0.0%                  | 1.6                                         |
| 25-34 years | 175    | 340,863   | 0.1%                  | 6.2                                         |
| 35-44 years | 493    | 303,879   | 0.2%                  | 18.9