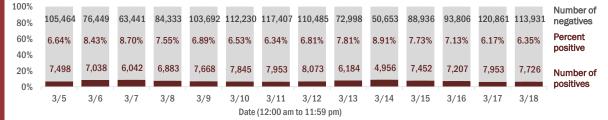

#### Number and percent of Florida residents with positive test results

#### The percent of positive results ranged from 6.17% to 8.91% over the past 2 weeks and was 6.35% yesterday.

These counts include the number of people for whom the Department received PCR or antigen laboratory results by day. People tested on multiple days will be included for each day a new result was received. A person is only counted once for each day they are tested, regardless of whether multiple specimens are tested or multiple results are received. If a person has a positive specimen and a negative specimen in the same day, only the positive result is counted.