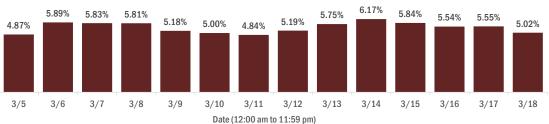

#### Percent positivity for new cases in Florida residents

#### The percent of positive results ranged from 4.84% to 6.17% over the past 2 weeks and was 5.02% yesterday.

This percent is the number of people who test PCR- or antigen-positive for the first time divided by all the people tested that day, excluding people who have previously tested positive.