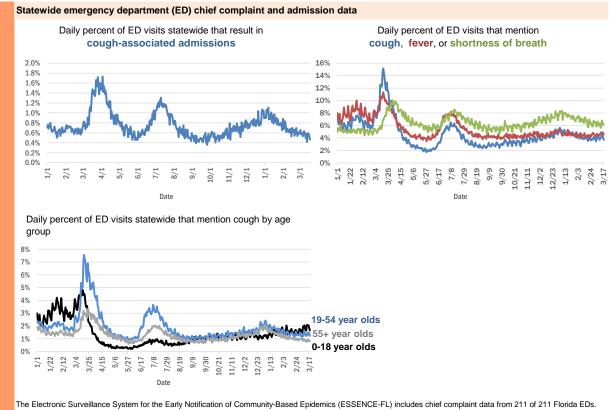

| 1     |
| Fort White, Clay Garden City, Alachua     | 1     |
| daraon oity, Alaonda                      | 1     |

Data through Mar 18, 2021 verified as of Mar 19, 2021 at 09:25 AM

Data in this report are provisional and subject to change.

| City and county        | Cases     |
|------------------------|-----------|
| Gaylord, Orange        | 1         |
| Gotcha, Orange         | 1         |
| Greensburg, Palm Beach | 1         |
| Haines City, Osceola   | 1         |
| Hallandale, Unknown    | 1         |
| Helen, Bay             | 1         |
| Total                  | 1,962,360 |

### **COVID-19: additional surveillance information**

Data through Mar 18, 2021 verified as of Mar 19, 2021 at 09:25 AM

Data in this report are provisional and subject to change.



Data are transmitted electronically to ESSENCE-FL daily or hourly.

Data through Mar 18, 2021 verified as of Mar 19, 2021 at 09:25 AM

Data in this report are provisional and subject to change.

| Reporting lab                               | Inconclusive | Negative  | Positive | Percent positive | Total     |
|---------------------------------------------|--------------|-----------|----------|------------------|-----------|
| LABORATORY CORPORATION OF AMERICA           | 2,546        | 1,610,350 | 219,281  | 12%              | 1,832,177 |
| CURATIVE LABS                               | 14,694       | 1,575,205 | 239,364  | 13%              | 1,829,263 |
| QUEST DIAGNOSTICS                           | 11,820       | 1,365,005 | 200,916  | 13%              | 1,577,741 |
| BIO REFERENCE LA