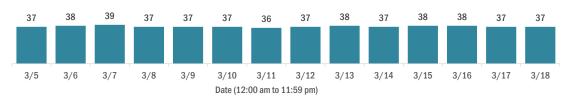

| 666,254   |  |  |  |
| Contact is unknown                                                                                                                      | 433,462   |  |  |  |
| Contact is pending                                                                                                                      | 427,593   |  |  |  |
| Travel can be unknown and contact can be unknown or pending for the same case, these numbers will sum to more than the "neither" total. |           |  |  |  |

#### **COVID-19: summary of laboratory testing**

Data through Mar 18, 2021 verified as of Mar 19, 2021 at 09:25 AM

Data in this report are provisional and subject to change.

#### Cases in Florida residents per day for the past 2 weeks





#### Median age of cases by day



#### Laboratory testing for Florida residents over the past 2 weeks

#### Number of Florida residents tested per day

These counts include the number of people for whom the Department received PCR or antigen laboratory results by day. People tested on multiple days will be included for each day a new result was received. A person is only counted once for each day they are tested, regardless of whether multiple specimens are tested or multiple results are received.



#### Number and percent of Florida residents with positive test results

#### The percent of positive results ranged from 6.17% to 8.91% over the past 2 weeks and was 6.35% yesterday.

These counts include the number of people for whom the Department received PCR or antigen laboratory results by day. People tested on multipl