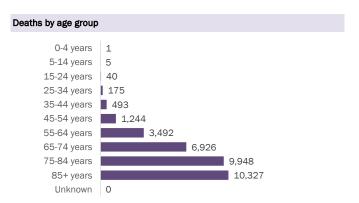

#### Deaths by date of death since March 2020

| Age group   | Deaths | Cases     | Case fatality<br>rate | Mortality rate per<br>100,000<br>population |
|-------------|--------|-----------|-----------------------|---------------------------------------------|
| 0-4 years   | 1      | 39,458    | 0.0%                  | 0.1                                         |
| 5-14 years  | 5      | 123,208   | 0.0%                  | 0.2                                         |
| 15-24 years | 40     | 301,964   | 0.0%                  | 1.6                                         |
| 25-34 years | 175    | 340,863   | 0.1%                  | 6.2                                         |
| 35-44 years | 493    | 303,879   | 0.2%                  | 18.9                                        |
| 45-54 years | 1,244  | 298,845   | 0.4%                  | 44.6                                        |
| 55-64 years | 3,492  | 259,006   | 1.3%                  | 120.7                                       |
| 65-74 years | 6,926  | 161,983   | 4.3%                  | 285.4                                       |
| 75-84 years | 9,948  | 89,678    | 11.1%                 | 708.4                                       |
| 85+ years   | 10,327 | 42,204    | 24.5%                 | 1788.1                                      |
| Unknown     | 0      | 1,272     | 0.0%                  |                                             |
| Total       | 32,651 | 1,962,360 | 1.7%                  | 151.2                                       |