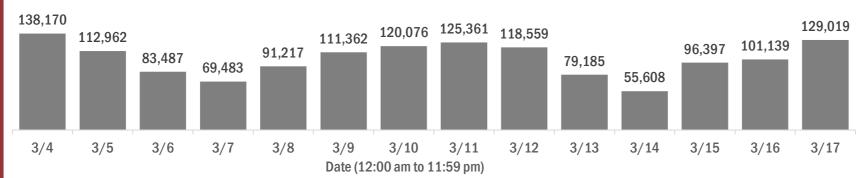

#### Laboratory testing for Florida residents over the past 2 weeks

#### Number of Florida residents tested per day

These counts include the number of people for whom the Department received PCR or antigen laboratory results by day. People tested on multiple days will be included for each day a new result was received. A person is only counted once for each day they are tested, regardless of whether multiple specimens are tested or multiple results are received.

Date (12:00 am to 11:59 pm)