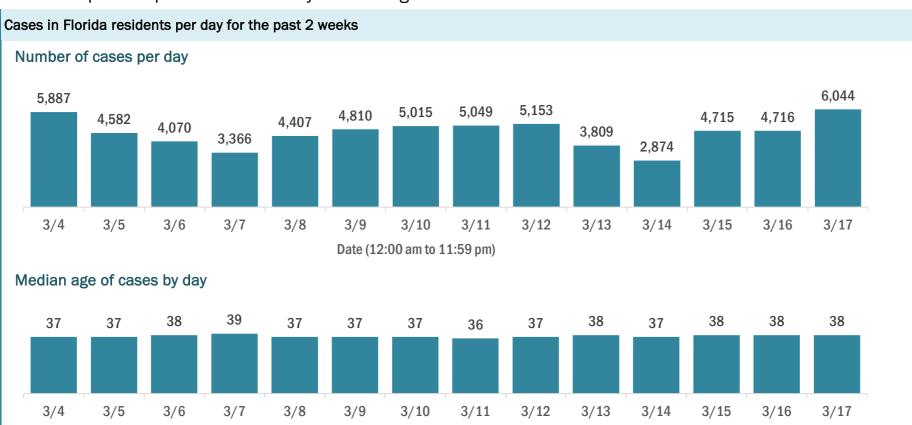

#### Laboratory testing for Florida residents over the past 2 weeks

#### Number of Florida residents tested per day

These counts include the number of people for whom the Department received PCR or antigen laboratory results by day. People tested on multiple days will be included for each day a new result was received. A person is only counted once for each day they are tested, regardless of whether multiple specimens are tested or multiple results are received.

Date (12:00 am to 11:59 pm)