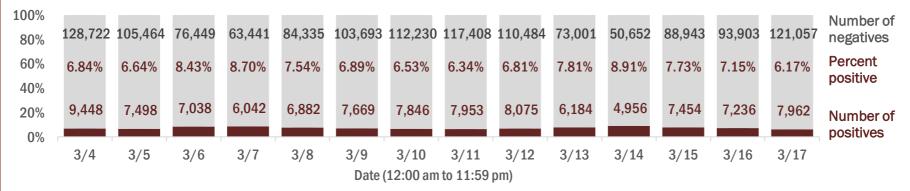

#### Number and percent of Florida residents with positive test results

The percent of positive results ranged from 6.17% to 8.91% over the past 2 weeks and was 6.17% yesterday.

These counts include the number of people for whom the Department received PCR or antigen laboratory results by day. People tested on multiple days will be included for each day a new result was received. A person is only counted once for each day they are tested, regardless of whether multiple specimens are tested or multiple results are received. If a person has a positive specimen and a negative specimen in the same day, only the positive result is counted.