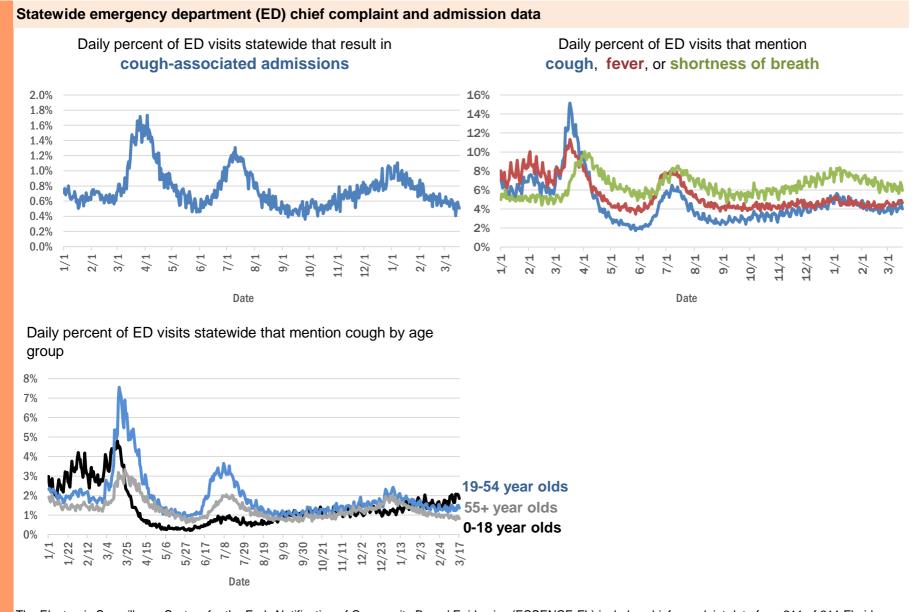

| 1     |
| Gaylord, Orange                             | 1     |
| Gotcha, Orange                              | 1     |
| _                                           | 1     |
| Greensburg, Palm Beach Haines City, Osceola | 1     |
| Hailies Oity, Osceola                       | Τ.    |

Data through Mar 17, 2021 verified as of Mar 18, 2021 at 09:25 AM

Data in this report are provisional and subject to change.

| City and county     | Cases     |
|---------------------|-----------|
| Hallandale, Unknown | 1         |
| Helen, Bay          | 1         |
| Total               | 1,957,314 |

### **COVID-19: additional surveillance information**

Data through Mar 17, 2021 verified as of Mar 18, 2021 at 09:25 AM

Data in this report are provisional and subject to change.



The Electronic Surveillance System for the Early Notification of Community-Based Epidemics (ESSENCE-FL) includes chief complaint data from 211 of 211 Florida EDs. Data are transmitted electronically to ESSENCE-FL daily or hourly.

Data through Mar 17, 2021 verified as of Mar 18, 2021 at 09:25 AM

Data in this report are provisional and subject to change.

| Reporting lab                               | Inconclusive | Negative  | Positive | Percent positive | Total     |
|---------------------------------------------|--------------|-----------|----------|------------------|-----------|
| LABORATORY CORPORATION OF AMERICA           | 2,539        | 1,607,672 | 218,951  | 12%              | 1,829,162 |
| CURATIVE LABS                               | 14,663       | 1,570,449 | 238,531  | 13%