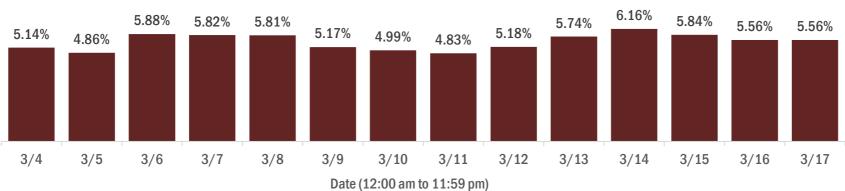

#### Percent positivity for new cases in Florida residents

The percent of positive results ranged from 4.83% to 6.16% over the past 2 weeks and was 5.56% yesterday.

This percent is the number of people who test PCR- or antigen-positive for the first time divided by all the people tested that day, excluding people who have previously tested positive.