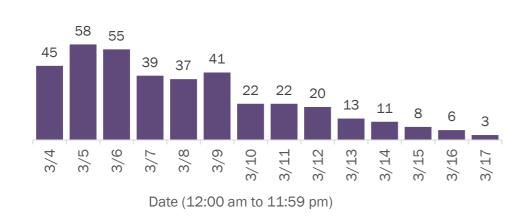

Walton       | 28     | 0% | Hamilton   | 1      | 0% |
| Citrus       | 176    | 2%  | Okeechobee   | 24     | 0% | Liberty    | 1      | 0% |
| Martin       | 164    | 2%  | Madison      | 20     | 0% | Total      | 10,920 |    |

**Note:** cases are summarized by the county of usual residence. Residents and staff may be cases associated with facilities that are not in their county of usual residence, resulting in cases being included below for counties that do not have facilities with known cases.

#### COVID-19: cases in Florida residents who have died

Data through Mar 17, 2021 verified as of Mar 18, 2021 at 09:25 AM

Data in this report are provisional and subject to change.

Demographics for all identified COVID-19 deaths: 32,598

#### Deaths by date of death for the past 2 weeks



#### Deaths by age group 0-4 years 1 5-14 years 5 15-24 years 40 25-34 years | 174 35-44 years 492 45-54 years 1,239 55-64 years 3,483 65-74 years 6,914 75-84 years 9,941 85+ years 10,309

#### Deaths by date of death since March 2020



Unknown

| Age group   | Deaths | Cases     | Case fatality<br>rate | Mortality rate per<br>100,000<br>population |
|-------------|--------|-----------|-----------------------|---------------------------------------------|
| 0-4 years   | 1      | 39,325    | 0.0%                  | 0.1                                         |
| 5-14 years  | 5      | 122,748   | 0.0%                  | 0.2                                         |
| 15-24 years | 40     | 301,155   | 0.0%                  | 1.6                                         |
| 25-34 years |