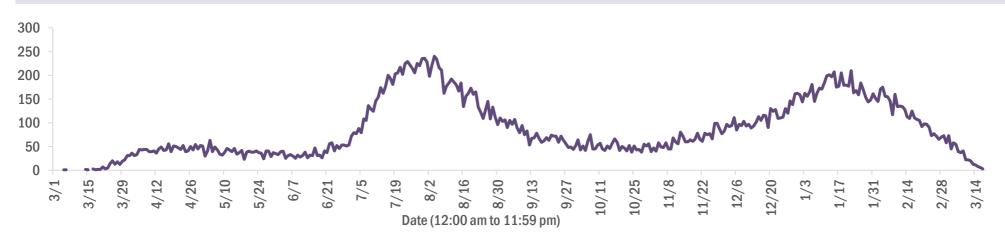

#### Deaths by date of death since March 2020

Unknown

| Age group   | Deaths | Cases     | Case fatality<br>rate | Mortality rate per<br>100,000<br>population |
|-------------|--------|-----------|-----------------------|---------------------------------------------|
| 0-4 years   | 1      | 39,325    | 0.0%                  | 0.1                                         |
| 5-14 years  | 5      | 122,748   | 0.0%                  | 0.2                                         |
| 15-24 years | 40     | 301,155   | 0.0%                  | 1.6                                         |
| 25-34 years | 174    | 339,929   | 0.1%                  | 6.1                                         |
| 35-44 years | 492    | 303,063   | 0.2%                  | 18.9                                        |
| 45-54 years | 1,239  | 298,125   | 0.4%                  | 44.5                                        |
| 55-64 years | 3,483  | 258,333   | 1.3%                  | 120.4                                       |
| 65-74 years | 6,914  | 161,714   | 4.3%                  | 284.9                                       |
| 75-84 years | 9,941  | 89,515    | 11.1%                 | 707.9                                       |
| 85+ years   | 10,309 | 42,135    | 24.5%                 | 1785.0                                      |
| Unknown     | 0      | 1,272     | 0.0%                  |                                             |
| Total       | 32,598 | 1,957,314 | 1.7%                  | 150.9                                       |