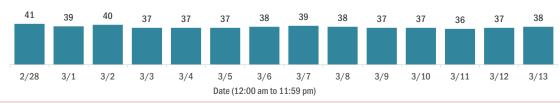

is unknown                                                                                                    | 662,806   |
| Contact is unknown                                                                                                   | 427,870   |
| Contact is pending                                                                                                   | 426,614   |
| Travel can be unknown and contact can be unknown or per<br>the same case, these numbers will sum to more than the "r |           |

#### **COVID-19: summary of laboratory testing**

Data through Mar 13, 2021 verified as of Mar 14, 2021 at 09:25 AM

Data in this report are provisional and subject to change.

#### Cases in Florida residents per day for the past 2 weeks





#### Median age of cases by day



#### Laboratory testing for Florida residents over the past 2 weeks

#### Number of Florida residents tested per day

These counts include the number of people for whom the Department received PCR or antigen laboratory results by day. People tested on multiple days will be included for each day a new result was received. A person is only counted once for each day they are tested, regardless of whether multiple specimens are tested or multiple results are received.



#### Number and percent of Florida residents with positive test results

#### The percent of positive results ranged from 6.34% to 8.75% over the past 2 weeks and was 7.79% yesterday.

These counts include the number of people for whom the Department received PCR or antigen laboratory results by day. People tested on multipl