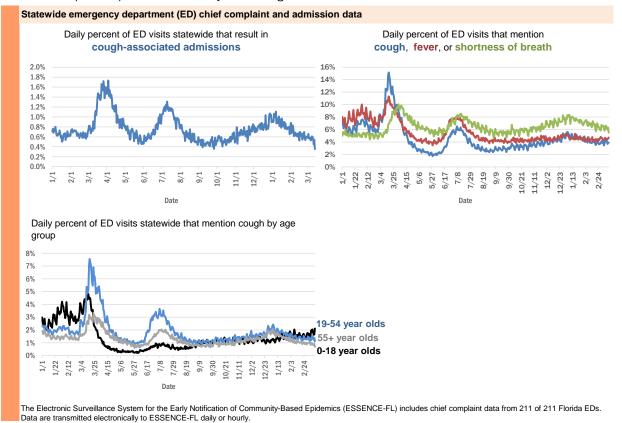

| 1     |
| Sanford, Unknown                         | 1     |
| Seminole, Leon                           | 1     |
| Saint Joseph, Volusia                    | 1     |
|                                          | 1     |
| San Antonio, Orange<br>Shalimar, Unknown | 1     |
|                                          | 1     |
| Shirley, Flagler                         | 1     |

Data through Mar 13, 2021 verified as of Mar 14, 2021 at 09:25 AM

Data in this report are provisional and subject to change.

| City and county | Cases     |
|-----------------|-----------|
| Total           | 1,940,380 |

### **COVID-19: additional surveillance information**

Data through Mar 13, 2021 verified as of Mar 14, 2021 at 09:25 AM

Data in this report are provisional and subject to change.



Data through Mar 13, 2021 verified as of Mar 14, 2021 at 09:25 AM

Data in this report are provisional and subject to change.

| Reporting lab                               | Inconclusive | Negative  | Positive | Percent positive | Total     |
|---------------------------------------------|--------------|-----------|----------|------------------|-----------|
| LABORATORY CORPORATION OF AMERICA           | 2,531        | 1,600,235 | 218,108  | 12%              | 1,820,874 |
| CURATIVE LABS                               | 14,532       | 1,551,118 | 235,297  | 13%              | 1,800,947 |
| QUEST DIAGNOSTICS                           | 11,773       | 1,358,055 | 200,179  | 13%              | 1,570,007 |
| BIO REFERENCE LABORATORIES, INC             | 7,566        | 928,160   | 178,301  |