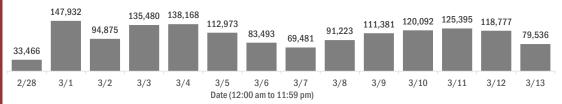

#### Number of Florida residents tested per day

These counts include the number of people for whom the Department received PCR or antigen laboratory results by day. People tested on multiple days will be included for each day a new result was received. A person is only counted once for each day they are tested, regardless of whether multiple specimens are tested or multiple results are received.