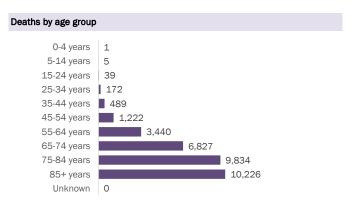

Data through Mar 13, 2021 verified as of Mar 14, 2021 at 09:25 AM

Data in this report are provisional and subject to change.

| Age group   | Cases     | Hospitalizations |        | Deaths |        |     |
|-------------|-----------|------------------|--------|--------|--------|-----|
| 0-4 years   | 38,861    | 2%               | 541    | 1%     | 1      | 0%  |
| 5-14 years  | 121,269   | 6%               | 528    | 1%     | 5      | 0%  |
| 15-24 years | 298,496   | 15%              | 2,036  | 2%     | 39     | 0%  |
| 25-34 years | 336,898   | 17%              | 3,998  | 5%     | 172    | 1%  |
| 35-44 years | 300,355   | 15%              | 5,996  | 7%     | 489    | 2%  |
| 45-54 years | 295,536   | 15%              | 9,265  | 11%    | 1,222  | 4%  |
| 55-64 years | 256,052   | 13%              | 13,929 | 17%    | 3,440  | 11% |
| 65-74 years | 160,682   | 8%               | 17,181 | 21%    | 6,827  | 21% |
| 75-84 years | 89,010    | 5%               | 17,189 | 21%    | 9,834  | 30% |
| 85+ years   | 41,947    | 2%               | 11,585 | 14%    | 10,226 | 32% |
| Unknown     | 1,274     | 0%               | 8      | 0%     | 0      | 0%  |
| Total       | 1,940,380 |                  | 82,256 |        | 32,255 |     |

#### Deaths by date of death since March 2020

| Age group   | Deaths | Cases     | Case fatality<br>rate | Mortality rate per<br>100,000<br>population |
|-------------|--------|-----------|-----------------------|---------------------------------------------|
| 0-4 years   | 1      | 38,861    | 0.0%                  | 0.1                                         |
| 5-14 years  | 5      | 121,269   | 0.0%                  | 0.2                                         |
| 15-24 years | 39     | 298,496   | 0.0%                  | 1.6                                         |
| 25-34 years | 172    | 336,898   | 0.1%                  | 6.1                                         |
| 35-44 years | 489    | 300,355   | 0.2%                  | 18.7                                        |
| 45-54 years | 1,222  | 295,536   | 0.4%                  | 43.9                                        |
| 55-64 years | 3,440  | 256,052   | 1.3%                  | 118.9                                       |
| 65-74 years | 6,827  | 160,682   | 4.2%                  | 281.3                                       |
| 75-84 years | 9,834  | 89,010    | 11.0%                 | 700.3                                       |
| 85+ years   | 10,226 | 41,947    | 24.4%                 | 1770.6                                      |
| Unknown     | 0      | 1,274     | 0.0%                  |                                             |
| Total       | 32,255 | 1,940,380 | 1.7%                  | 149.3                                       |