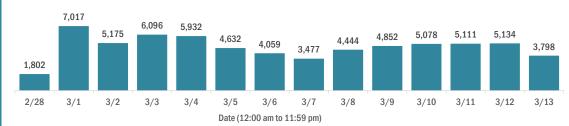

| 227,702   |
| Travel is unknown                                                                                                    | 662,806   |
| Contact is unknown                                                                                                   | 427,870   |
| Contact is pending                                                                                                   | 426,614   |
| Travel can be unknown and contact can be unknown or per<br>the same case, these numbers will sum to more than the "r |           |

#### **COVID-19: summary of laboratory testing**

Data through Mar 13, 2021 verified as of Mar 14, 2021 at 09:25 AM

Data in this report are provisional and subject to change.

#### Cases in Florida residents per day for the past 2 weeks





#### Median age of cases by day



#### Laboratory testing for Florida residents over the past 2 weeks

#### Number of Florida residents tested per day

These counts include the number of people for whom the Department received PCR or antigen laboratory results by day. People tested on multiple days will be included for each day a new result was received. A person is only counted once for each day they are tested, regardless of whether multiple specimens are tested or multiple results are received.



#### Number and percent of Florida residents with positive test results

#### The percent of positive results ranged from 6.34% to 8.75% over the past 2 weeks and was 7.79% yesterday.

These counts include the number of people for whom the Department received PCR or antigen laboratory resul