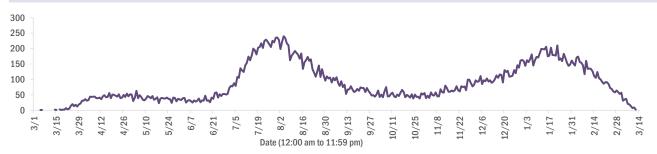

#### Deaths by date of death since March 2020

| Age group   | Deaths | Cases     | Case fatality<br>rate | Mortality rate per<br>100,000<br>population |
|-------------|--------|-----------|-----------------------|---------------------------------------------|
| 0-4 years   | 1      | 38,861    | 0.0%                  | 0.1                                         |
| 5-14 years  | 5      | 121,269   | 0.0%                  | 0.2                                         |
| 15-24 years | 39     | 298,496   | 0.0%                  | 1.6                                         |
| 25-34 years | 172    | 336,898   | 0.1%                  | 6.1                                         |
| 35-44 years | 489    | 300,355   | 0.2%                  | 18.7                                        |
| 45-54 years | 1,222  | 295,536   | 0.4%                  | 43.9                                        |
| 55-64 years | 3,440  | 256,052   | 1.3%                  | 118.9                                       |
| 65-74 years | 6,827  | 160,682   | 4.2%                  | 281.3                                       |
| 75-84 years | 9,834  | 89,010    | 11.0%                 | 700.3                                       |
| 85+ years   | 10,226 | 41,947    | 24.4%                 | 1770.6                                      |
| Unknown     | 0      | 1,274     | 0.0%                  |                                             |
| Total       | 32,255 | 1,940,380 | 1.7%                  | 149.3                                       |