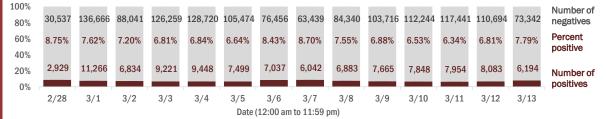

#### Number and percent of Florida residents with positive test results

#### The percent of positive results ranged from 6.34% to 8.75% over the past 2 weeks and was 7.79% yesterday.

These counts include the number of people for whom the Department received PCR or antigen laboratory results by day. People tested on multiple days will be included for each day a new result was received. A person is only counted once for each day they are tested, regardless of whether multiple specimens are tested or multiple results are received. If a person has a positive specimen and a negative specimen in the same day, only the positive result is counted.