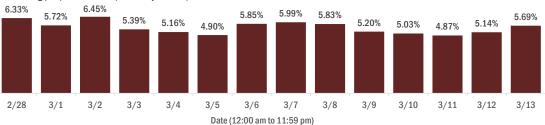

#### Percent positivity for new cases in Florida residents

#### The percent of positive results ranged from 4.87% to 6.45% over the past 2 weeks and was 5.69% yesterday.

This percent is the number of people who test PCR- or antigen-positive for the first time divided by all the people tested that day, excluding people who have previously tested positive.