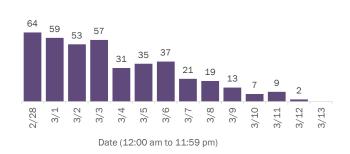

| Walton       | 28     | 0% | Hamilton   | 1      | 0% |
| Citrus       | 176    | 2%  | Okeechobee   | 24     | 0% | Liberty    | 1      | 0% |
| Martin       | 165    | 2%  | Madison      | 20     | 0% | Total      | 10,860 |    |

Note: cases are summarized by the county of usual residence. Residents and staff may be cases associated with facilities that are n ot in their county of usual residence, resulting in cases being included below for counties that do not have facilities with known cases.

#### COVID-19: cases in Florida residents who have died

Data through Mar 13, 2021 verified as of Mar 14, 2021 at 09:25 AM

Data in this report are provisional and subject to change.

Demographics for all identified COVID-19 deaths: 32,255

#### Deaths by date of death for the past 2 weeks





#### Deaths by date of death since March 2020



| Age group   | Deaths | Cases     | Case fatality<br>rate | Mortality rate per<br>100,000<br>population |
|-------------|--------|-----------|-----------------------|---------------------------------------------|
| 0-4 years   | 1      | 38,861    | 0.0%                  | 0.1                                         |
| 5-14 years  | 5      | 121,269   | 0.0%                  | 0.2                                         |
| 15-24 years | 39     | 298,496   | 0.0%                  | 1.6                                         |
| 25-34 years | 172    | 336,898   | 0.1%                  | 6.1                                         |
| 35-44 years | 489    | 300,355   | 0.2%                  | 18.7