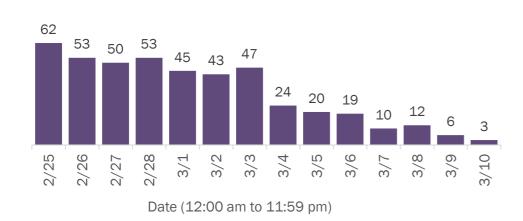

n       | 28     | 0%   | Hamilton   | 1      | 0% |
| Citrus       | 176    | 2%  | Okeechobee   | 24     | 0%   | Liberty    | 1      | 0% |
| Martin       | 164    | 2%  | Madison      | 20     | 0%   | Total      | 10,816 |    |

**Note:** cases are summarized by the county of usual residence. Residents and staff may be cases associated with facilities that are not in their county of usual residence, resulting in cases being included below for counties that do not have facilities with known cases.

#### COVID-19: cases in Florida residents who have died

Data through Mar 10, 2021 verified as of Mar 11, 2021 at 09:25 AM

Data in this report are provisional and subject to change.

Demographics for all identified COVID-19 deaths: 32,040

#### Deaths by date of death for the past 2 weeks



#### Deaths by age group 0-4 years 1 5-14 years 5 15-24 years 39 25-34 years | 168 35-44 years 482 45-54 years 1,210 55-64 years 3,419 65-74 years 6,780 75-84 years 9,780 85+ years 10,156

#### Deaths by date of death since March 2020



Unknown

| Age group   | Deaths | Cases     | Case fatality<br>rate | Mortality rate per<br>100,000<br>population |
|-------------|--------|-----------|-----------------------|---------------------------------------------|
| 0-4 years   | 1      | 38,493    | 0.0%                  | 0.1                                         |
| 5-14 years  | 5      | 119,970   | 0.0%                  | 0.2                                         |
| 15-24 years | 39     | 296,191   | 0.0%                  | 1.6                                         |
| 25-34 years |