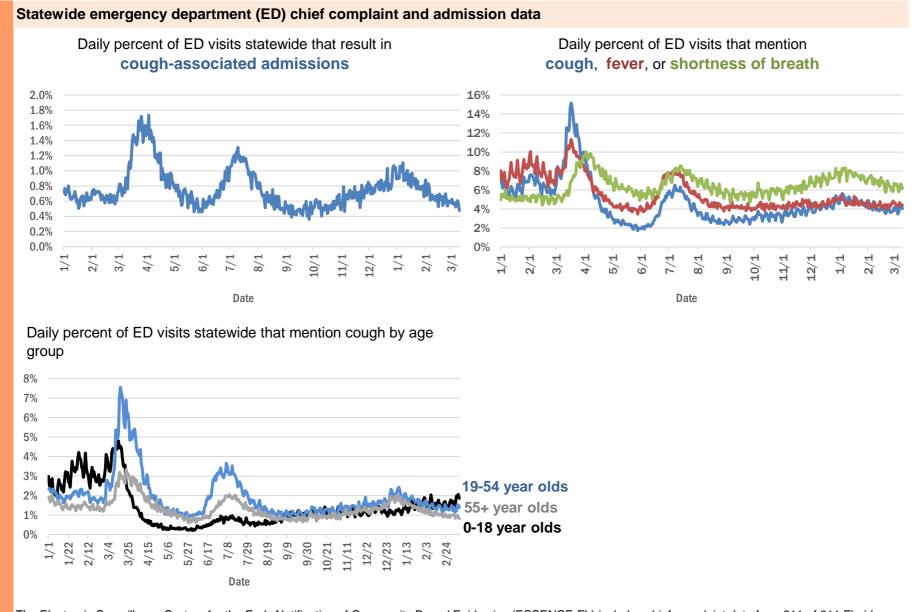

| Fort Pierce, Palm Beach    | 1       |
| Fort White, Clay           | 1       |
| East Palatka, Hillsborough | 1       |
| Eastpoint, Leon            | 1       |
| Garden City, Alachua       | 1       |
| Gaylord, Orange            | 1       |
| Gotcha, Orange             | 1       |
| Greensburg, Palm Beach     | 1       |
| Erie, Monroe               | 1       |
| Hallandale, Unknown        | 1       |
| Haines City, Osceola       | 1       |
| Hernando, Marion           | 1       |
| Hialeah, Collier           | 1       |
| Helen, Bay                 | 1       |
| Total 1,9                  | 926,494 |

#### **COVID-19: additional surveillance information**

Data through Mar 10, 2021 verified as of Mar 11, 2021 at 09:25 AM

Data in this report are provisional and subject to change.



The Electronic Surveillance System for the Early Notification of Community-Based Epidemics (ESSENCE-FL) includes chief complaint data from 211 of 211 Florida EDs. Data are transmitted electronically to ESSENCE-FL daily or hourly.

Data through Mar 10, 2021 verified as of Mar 11, 2021 at 09:25 AM

Data in this report are provisional and subject to change.

| Reporting lab                               | Inconclusive | Negative  | Positive | Percent positive | Total     |
|---------------------------------------------|--------------|-----------|----------|------------------|-----------|
| LABORATORY CORPORATION OF AMERICA           | 2,523        | 1,591,798 | 217,291  | 12%              | 1,811,612 |
| CURATIVE LABS                               | 14,378       | 1,534,796 | 232,778  | 13%