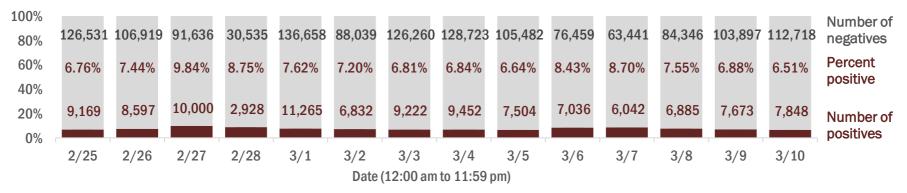

#### Number and percent of Florida residents with positive test results

The percent of positive results ranged from 6.51% to 9.84% over the past 2 weeks and was 6.51% yesterday.

These counts include the number of people for whom the Department received PCR or antigen laboratory results by day. People tested on multiple days will be included for each day a new result was received. A person is only counted once for each day they are tested, regardless of whether multiple specimens are tested or multiple results are received. If a person has a positive specimen and a negative specimen in the same day, only the positive result is counted.