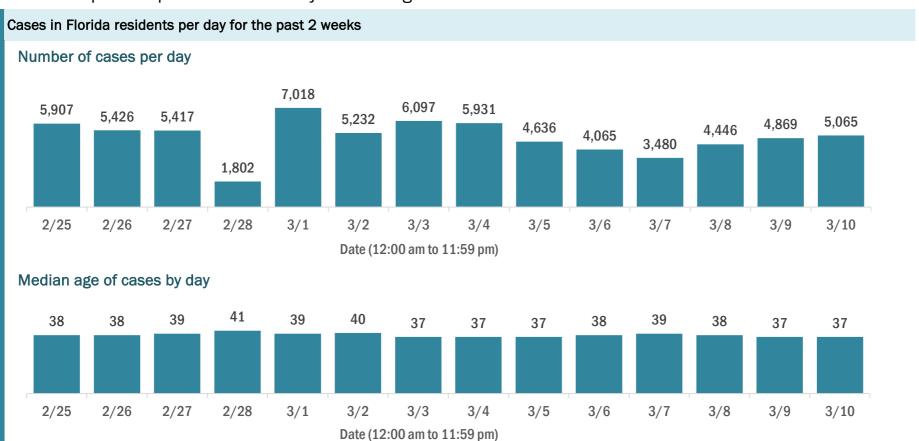

#### Laboratory testing for Florida residents over the past 2 weeks

#### Number of Florida residents tested per day

These counts include the number of people for whom the Department received PCR or antigen laboratory results by day. People tested on multiple days will be included for each day a new result was received. A person is only counted once for each day they are tested, regardless of whether multiple specimens are tested or multiple results are received.