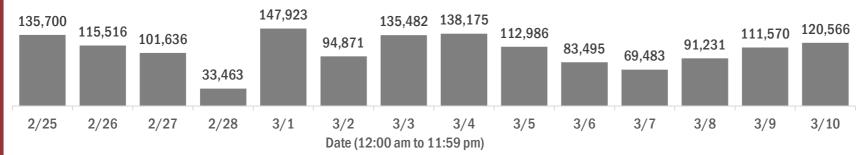

#### Number of Florida residents tested per day

These counts include the number of people for whom the Department received PCR or antigen laboratory results by day. People tested on multiple days will be included for each day a new result was received. A person is only counted once for each day they are tested, regardless of whether multiple specimens are tested or multiple results are received.