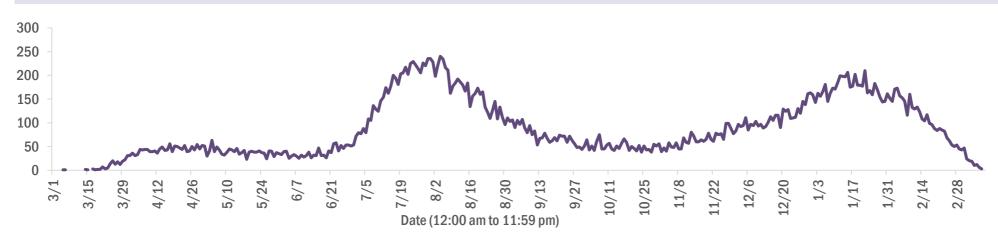

#### Deaths by date of death since March 2020

Unknown

| Age group   | Deaths | Cases     | Case fatality<br>rate | Mortality rate per<br>100,000<br>population |
|-------------|--------|-----------|-----------------------|---------------------------------------------|
| 0-4 years   | 1      | 38,493    | 0.0%                  | 0.1                                         |
| 5-14 years  | 5      | 119,970   | 0.0%                  | 0.2                                         |
| 15-24 years | 39     | 296,191   | 0.0%                  | 1.6                                         |
| 25-34 years | 168    | 334,460   | 0.1%                  | 5.9                                         |
| 35-44 years | 482    | 298,130   | 0.2%                  | 18.5                                        |
| 45-54 years | 1,210  | 293,498   | 0.4%                  | 43.4                                        |
| 55-64 years | 3,419  | 254,252   | 1.3%                  | 118.2                                       |
| 65-74 years | 6,780  | 159,808   | 4.2%                  | 279.4                                       |
| 75-84 years | 9,780  | 88,621    | 11.0%                 | 696.5                                       |
| 85+ years   | 10,156 | 41,801    | 24.3%                 | 1758.5                                      |
| Unknown     | 0      | 1,270     | 0.0%                  |                                             |
| Total       | 32,040 | 1,926,494 | 1.7%                  | 148.3                                       |