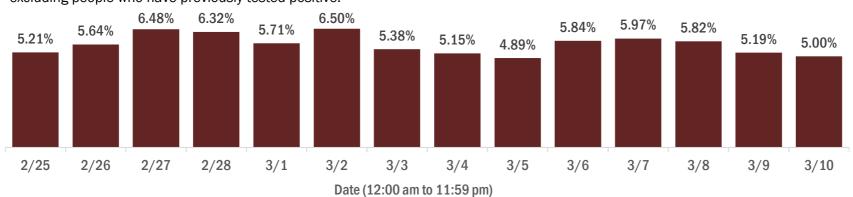

#### Percent positivity for new cases in Florida residents

The percent of positive results ranged from 4.89% to 6.50% over the past 2 weeks and was 5.00% yesterday.

This percent is the number of people who test PCR- or antigen-positive for the first time divided by all the people tested that day, excluding people who have previously tested positive.