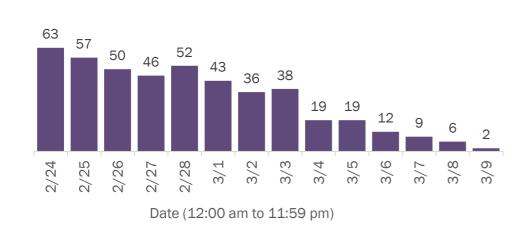

#### Number of Florida residents tested per day

These counts include the number of people for whom the Department received PCR or antigen laboratory results by day. People tested on multiple days will be included for each day a new result was received. A person is only counted once for each day they are tested, regardless of whether multiple specimens are tested or multiple results are received.

Date (12:00 am to 11:59 pm)