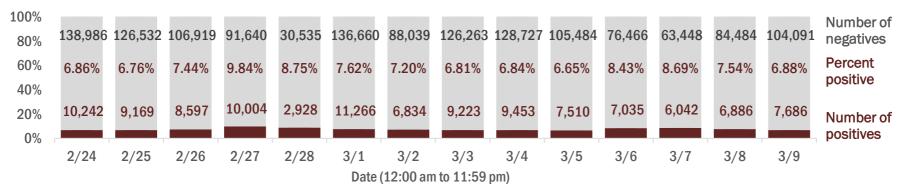

#### Number and percent of Florida residents with positive test results

The percent of positive results ranged from 6.65% to 9.84% over the past 2 weeks and was 6.88% yesterday.

These counts include the number of people for whom the Department received PCR or antigen laboratory results by day. People tested on multiple days will be included for each day a new result was received. A person is only counted once for each day they are tested, regardless of whether multiple specimens are tested or multiple results are received. If a person has a positive specimen and a negative specimen in the same day, only the positive result is counted.