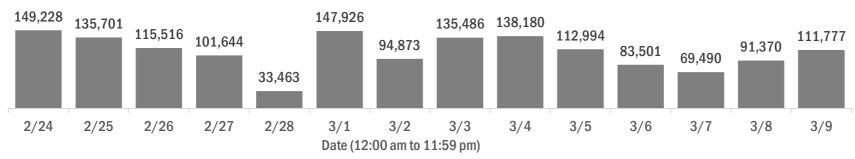

#### Number of Florida residents tested per day

These counts include the number of people for whom the Department received PCR or antigen laboratory results by day. People tested on multiple days will be included for each day a new result was received. A person is only counted once for each day they are tested, regardless of whether multiple specimens are tested or multiple results are received.

Date (12:00 am to 11:59 pm)