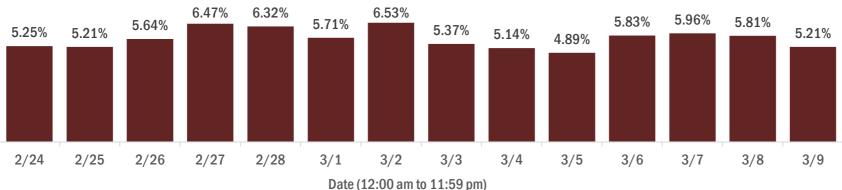

#### Percent positivity for new cases in Florida residents

The percent of positive results ranged from 4.89% to 6.53% over the past 2 weeks and was 5.21% yesterday.

This percent is the number of people who test PCR- or antigen-positive for the first time divided by all the people tested that day, excluding people who have previously tested positive.