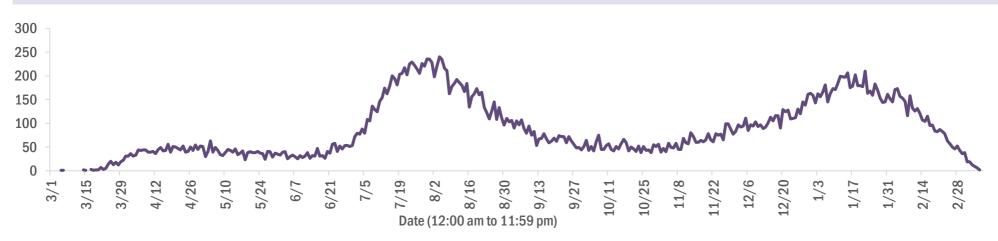

#### Number and percent of Florida residents with positive test results

The percent of positive results ranged from 6.65% to 9.84% over the past 2 weeks and was 6.88% yesterday.

These counts include the number of people for whom the Department received PCR or antigen laboratory results by day. People tested on multiple days will be included for each day a new result was received. A person is only counted once for each day they are tested, regardless of whether multiple specimens are tested or multiple results are received. If a person has a positive specimen and a negative specimen in the same day, only the positive result is counted.

#### Percent positivity for new cases in Florida residents

The percent of positive results ranged from 4.89% to 6.53% over the past 2 weeks and was 5.21% yesterday.

This percent is the number of people who test PCR- or antigen-positive for the first time divided by all the people tested that day, excluding people who have previously tested positive.