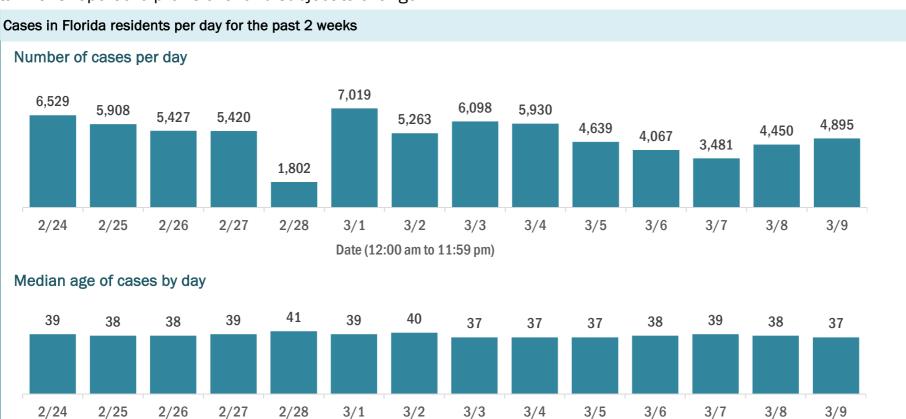

#### Laboratory testing for Florida residents over the past 2 weeks

#### Number of Florida residents tested per day

These counts include the number of people for whom the Department received PCR or antigen laboratory results by day. People tested on multiple days will be included for each day a new result was received. A person is only counted once for each day they are tested, regardless of whether multiple specimens are tested or multiple results are received.

Date (12:00 am to 11:59 pm)