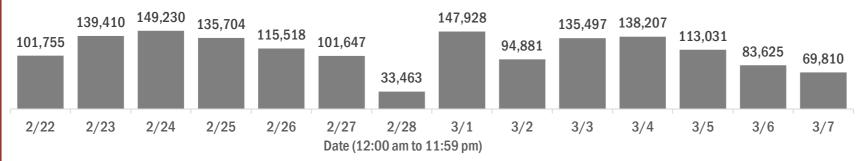

#### Number of Florida residents tested per day

These counts include the number of people for whom the Department received PCR or antigen laboratory results by day. People tested on multiple days will be included for each day a new result was received. A person is only counted once for each day they are tested, regardless of whether multiple specimens are tested or multiple results are received.