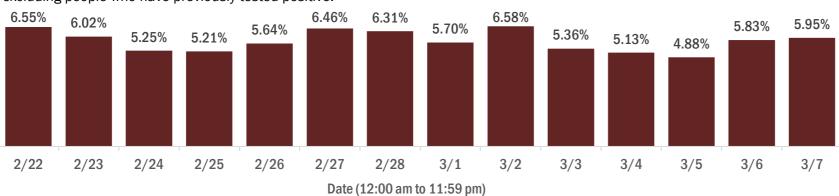

#### Percent positivity for new cases in Florida residents

The percent of positive results ranged from 4.88% to 6.58% over the past 2 weeks and was 5.95% yesterday.

This percent is the number of people who test PCR- or antigen-positive for the first time divided by all the people tested that day, excluding people who have previously tested positive.