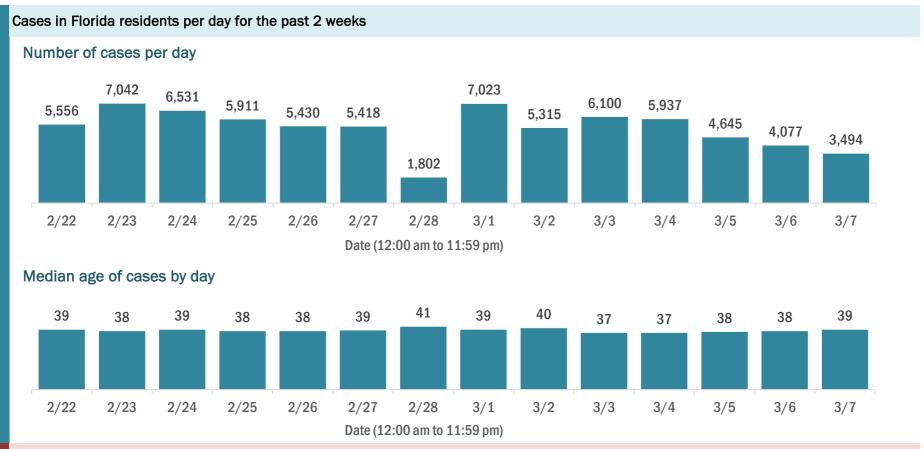

#### Laboratory testing for Florida residents over the past 2 weeks

#### Number of Florida residents tested per day

These counts include the number of people for whom the Department received PCR or antigen laboratory results by day. People tested on multiple days will be included for each day a new result was received. A person is only counted once for each day they are tested, regardless of whether multiple specimens are tested or multiple results are received.