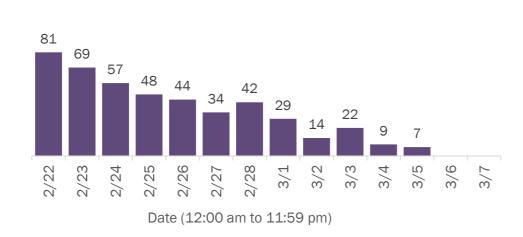

| Walton       | 28     | 0% | Hamilton   | 1      | 0% |
| Citrus       | 179    | 2%  | Okeechobee   | 24     | 0% | Liberty    | 1      | 0% |
| Martin       | 161    | 1%  | Madison      | 20     | 0% | Total      | 10,792 |    |

**Note:** cases are summarized by the county of usual residence. Residents and staff may be cases associated with facilities that are not in their county of usual residence, resulting in cases being included below for counties that do not have facilities with known cases.

#### COVID-19: cases in Florida residents who have died

Data through Mar 7, 2021 verified as of Mar 8, 2021 at 09:25 AM

Data in this report are provisional and subject to change.

Demographics for all identified COVID-19 deaths: 31,764

#### Deaths by date of death for the past 2 weeks



#### Deaths by age group 0-4 years 1 5-14 years 5 15-24 years 39 25-34 years | 163 35-44 years 479 45-54 years 1,195 55-64 years 3,381 65-74 years 6,711 75-84 years 9,695 85+ years 10,095 Unknown

#### Deaths by date of death since March 2020



| Age group   | Deaths | Cases     | Case fatality<br>rate | Mortality rate per<br>100,000<br>population |
|-------------|--------|-----------|-----------------------|---------------------------------------------|
| 0-4 years   | 1      | 38,094    | 0.0%                  | 0.1                                         |
| 5-14 years  | 5      | 118,604   | 0.0%                  | 0.2                                         |
| 15-24 years | 39     | 293,966   | 0.0%                  | 1.6                                         |
| 25-34 years | 1