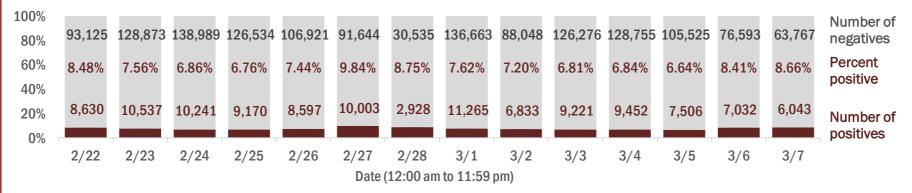

#### Number and percent of Florida residents with positive test results

The percent of positive results ranged from 6.64% to 9.84% over the past 2 weeks and was 8.66% yesterday.

These counts include the number of people for whom the Department received PCR or antigen laboratory results by day. People tested on multiple days will be included for each day a new result was received. A person is only counted once for each day they are tested, regardless of whether multiple specimens are tested or multiple results are received. If a person has a positive specimen and a negative specimen in the same day, only the positive result is counted.