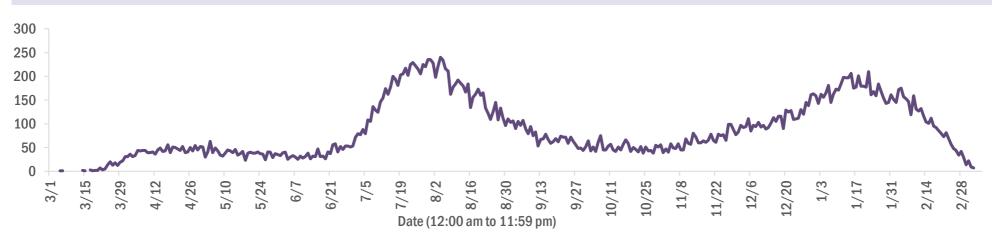

#### Deaths by date of death since March 2020

| Age group   | Deaths | Cases     | Case fatality<br>rate | Mortality rate per<br>100,000<br>population |
|-------------|--------|-----------|-----------------------|---------------------------------------------|
| 0-4 years   | 1      | 38,094    | 0.0%                  | 0.1                                         |
| 5-14 years  | 5      | 118,604   | 0.0%                  | 0.2                                         |
| 15-24 years | 39     | 293,966   | 0.0%                  | 1.6                                         |
| 25-34 years | 163    | 332,080   | 0.0%                  | 5.8                                         |
| 35-44 years | 479    | 295,934   | 0.2%                  | 18.4                                        |
| 45-54 years | 1,195  | 291,398   | 0.4%                  | 42.9                                        |
| 55-64 years | 3,381  | 252,374   | 1.3%                  | 116.9                                       |
| 65-74 years | 6,711  | 158,936   | 4.2%                  | 276.5                                       |
| 75-84 years | 9,695  | 88,158    | 11.0%                 | 690.4                                       |
| 85+ years   | 10,095 | 41,625    | 24.3%                 | 1748.0                                      |
| Unknown     | 0      | 1,271     | 0.0%                  |                                             |
| Total       | 31,764 | 1,912,440 | 1.7%                  | 147.1                                       |