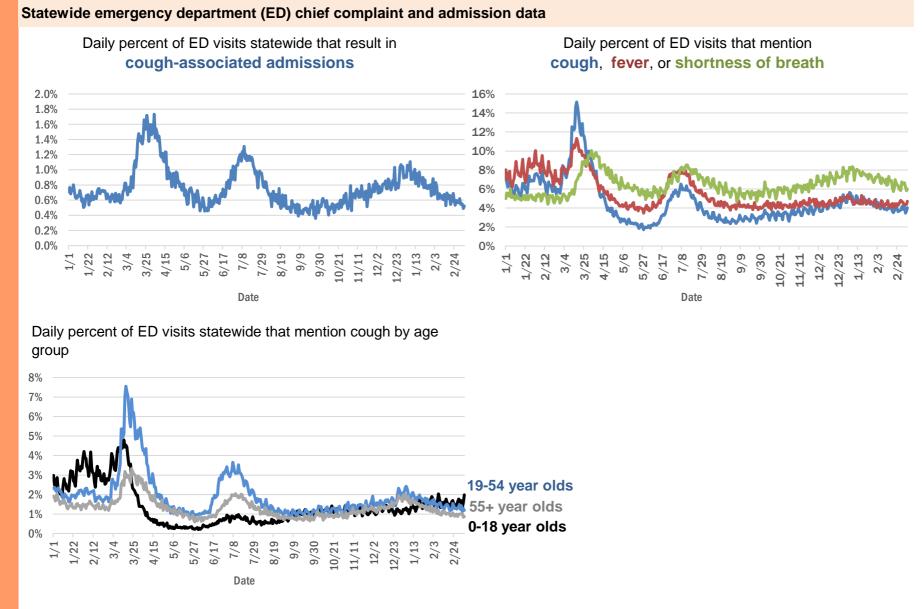

| 1         |
| De Leon Springs, Putnam       | 1         |
| Dearborn, Lee                 | 1         |
| Fanning Springs, Levy         | 1         |
| Estero, Collier               | 1         |
| Clear Brook, Lee              | 1         |
| Crestview, Holmes             | 1         |
| Cumberland, Palm Beach        | 1         |
| Dade City, Hillsborough       | 1         |
| College Station, Lake         | 1         |
| Columbus, Brevard             | 1         |
| Cookeville, Seminole          | 1         |
|                               |           |
| Total                         | 1,912,440 |

#### **COVID-19: additional surveillance information**

Data through Mar 7, 2021 verified as of Mar 8, 2021 at 09:25 AM

Data in this report are provisional and subject to change.



The Electronic Surveillance System for the Early Notification of Community-Based Epidemics (ESSENCE-FL) includes chief complaint data from 211 of 211 Florida EDs. Data are transmitted electronically to ESSENCE-FL daily or hourly.

Data through Mar 7, 2021 verified as of Mar 8, 2021 at 09:25 AM

Data in this report are provisional and subject to change.

| Reporting lab                               | Inconclusive | Negative  | Positive | Percent positive | Total     |
|---------------------------------------------|--------------|-----------|----------|------------------|-----------|
| LABORATORY CORPORATION OF AMERICA           | 2,519        | 1,584,996 | 216,568  | 12%              | 1,804,083 |
| CURATIVE LABS                               | 14,249       | 1,520,416 | 230,275  | 13%