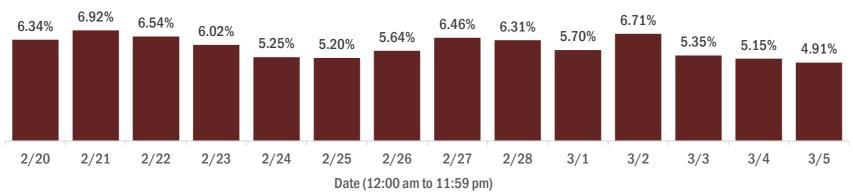

#### Percent positivity for new cases in Florida residents

The percent of positive results ranged from 4.91% to 6.92% over the past 2 weeks and was 4.91% yesterday.

This percent is the number of people who test PCR- or antigen-positive for the first time divided by all the people tested that day, excluding people who have previously tested positive.