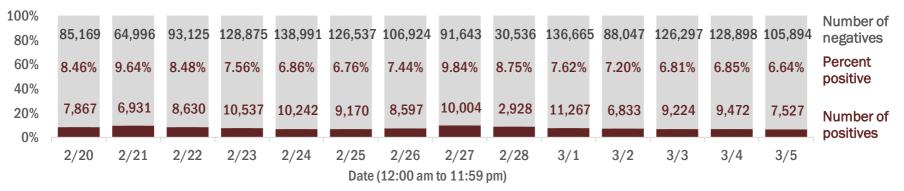

#### Number and percent of Florida residents with positive test results

The percent of positive results ranged from 6.64% to 9.84% over the past 2 weeks and was 6.64% yesterday.

These counts include the number of people for whom the Department received PCR or antigen laboratory results by day. People tested on multiple days will be included for each day a new result was received. A person is only counted once for each day they are tested, regardless of whether multiple specimens are tested or multiple results are received. If a person has a positive specimen and a negative specimen in the same day, only the positive result is counted.