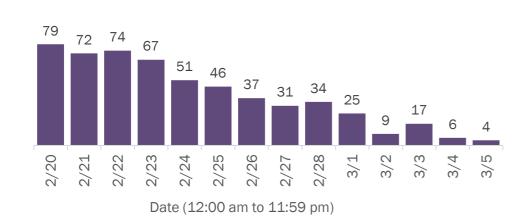

| Walton       | 28     | 0% | Hamilton   | 1      | 0% |
| Citrus       | 177    | 2%  | Okeechobee   | 24     | 0% | Liberty    | 1      | 0% |
| Martin       | 161    | 1%  | Madison      | 20     | 0% | Total      | 10,761 |    |

**Note:** cases are summarized by the county of usual residence. Residents and staff may be cases associated with facilities that are not in their county of usual residence, resulting in cases being included below for counties that do not have facilities with known cases.

#### COVID-19: cases in Florida residents who have died

Data through Mar 5, 2021 verified as of Mar 6, 2021 at 09:25 AM

Data in this report are provisional and subject to change.

Demographics for all identified COVID-19 deaths: 31,620

#### Deaths by date of death for the past 2 weeks



#### Deaths by age group 0-4 years 1 5-14 years 5 15-24 years 39 25-34 years | 163 35-44 years 479 45-54 years 1,183 55-64 years 3,363 65-74 years 6,684 75-84 years 9,656 85+ years 10,047

#### Deaths by date of death since March 2020



Unknown

| Age group   | Deaths | Cases     | Case fatality rate | Mortality rate per<br>100,000<br>population |
|-------------|--------|-----------|--------------------|---------------------------------------------|
| 0-4 years   | 1      | 37,883    | 0.0%               | 0.1                                         |
| 5-14 years  | 5      | 117,991   | 0.0%               | 0.2                                         |
| 15-24 years | 39     | 292,920   | 0.0%               | 1.6                                         |
| 25-34 years | 163    | 330,81