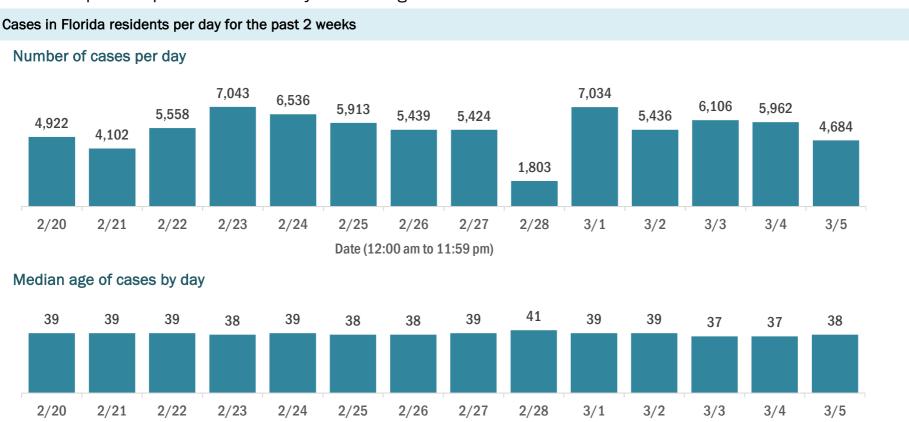

#### Laboratory testing for Florida residents over the past 2 weeks

#### Number of Florida residents tested per day

These counts include the number of people for whom the Department received PCR or antigen laboratory results by day. People tested on multiple days will be included for each day a new result was received. A person is only counted once for each day they are tested, regardless of whether multiple specimens are tested or multiple results are received.

Date (12:00 am to 11:59 pm)