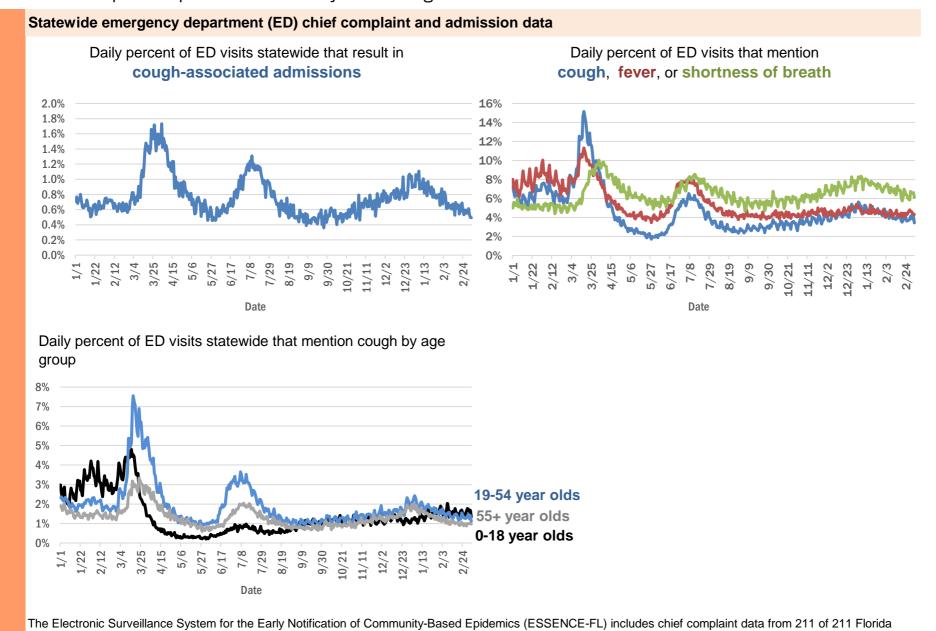

Leon Springs, Putnam       | 1         |
| Dearborn, Lee                 | 1         |
| Fanning Springs, Levy         | 1         |
| Estero, Collier               | 1         |
| Clear Brook, Lee              | 1         |
| Crestview, Holmes             | 1         |
| Cumberland, Palm Beach        | 1         |
| Dade City, Hillsborough       | 1         |
| College Station, Lake         | 1         |
| Columbus, Brevard             | 1         |
| Cookeville, Seminole          | 1         |
| Total 1                       | L,905,185 |

## **COVID-19: additional surveillance information**

Data through Mar 5, 2021 verified as of Mar 6, 2021 at 09:25 AM

Data in this report are provisional and subject to change.

EDs. Data are transmitted electronically to ESSENCE-FL daily or hourly.



Data through Mar 5, 2021 verified as of Mar 6, 2021 at 09:25 AM

Data in this report are provisional and subject to change.

| Reporting lab                               | Inconclusive | Negative  | Positive | Percent positive | Total     |
|---------------------------------------------|--------------|-----------|----------|------------------|-----------|
| LABORATORY CORPORATION OF AMERICA           | 2,513        | 1,580,282 | 216,042  | 12%              | 1,798,837 |
| CURATIVE LABS                               | 14,171       | 1,509,338 | 228,427  | 13%              | 1,751,936 |
| QUEST DIAGNOSTICS                           | 11,684       | 1,345,599 | 198,610  | 13%              | 1,555,893 |
| BIO REFERENCE LABORATORIES, INC             | 7,565        | 918,560   | 176,602  | 16