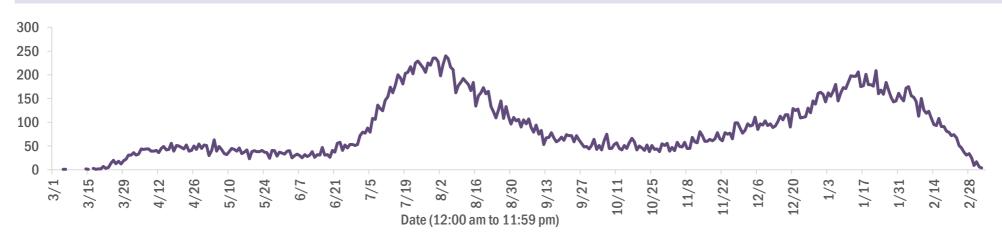

#### Deaths by date of death since March 2020

Unknown

| Age group   | Deaths | Cases     | Case fatality rate | Mortality rate per<br>100,000<br>population |
|-------------|--------|-----------|--------------------|---------------------------------------------|
| 0-4 years   | 1      | 37,883    | 0.0%               | 0.1                                         |
| 5-14 years  | 5      | 117,991   | 0.0%               | 0.2                                         |
| 15-24 years | 39     | 292,920   | 0.0%               | 1.6                                         |
| 25-34 years | 163    | 330,815   | 0.0%               | 5.8                                         |
| 35-44 years | 479    | 294,771   | 0.2%               | 18.4                                        |
| 45-54 years | 1,183  | 290,240   | 0.4%               | 42.5                                        |
| 55-64 years | 3,363  | 251,370   | 1.3%               | 116.3                                       |
| 65-74 years | 6,684  | 158,477   | 4.2%               | 275.4                                       |
| 75-84 years | 9,656  | 87,925    | 11.0%              | 687.6                                       |
| 85+ years   | 10,047 | 41,527    | 24.2%              | 1739.6                                      |
| Unknown     | 0      | 1,266     | 0.0%               |                                             |
| Total       | 31,620 | 1,905,185 | 1.7%               | 146.4                                       |