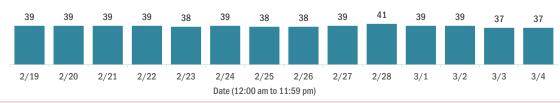

| 655,734   |  |  |  |
| Contact is unknown                                                                                                                      | 417,789   |  |  |  |
| Contact is pending                                                                                                                      | 424,746   |  |  |  |
| Travel can be unknown and contact can be unknown or pending for the same case, these numbers will sum to more than the "neither" total. |           |  |  |  |

### **COVID-19: summary of laboratory testing**

Data through Mar 4, 2021 verified as of Mar 5, 2021 at 09:25 AM

Data in this report are provisional and subject to change.





### Median age of cases by day



### Laboratory testing for Florida residents over the past 2 weeks

### Number of Florida residents tested per day

These counts include the number of people for whom the Department received PCR or antigen laboratory results by day. People tested on multiple days will be included for each day a new result was received. A person is only counted once for each day they are tested, regardless of whether multiple specimens are tested or multiple results are received.



### Number and percent of Florida residents with positive test results

### The percent of positive results ranged from 6.76% to 9.84% over the past 2 weeks and was 6.84% yesterday.

These counts include the number of people for whom the Department received PCR or antigen laboratory results by day. People tested on multiple da