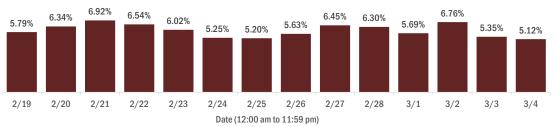

### The percent of positive results ranged from 6.76% to 9.84% over the past 2 weeks and was 6.84% yesterday.

These counts include the number of people for whom the Department received PCR or antigen laboratory results by day. People tested on multiple days will be included for each day a new result was received. A person is only counted once for each day they are tested, regardless of whether multiple specimens are tested or multiple results are received. If a person has a positive specimen and a negative specimen in the same day, only the positive result is counted.