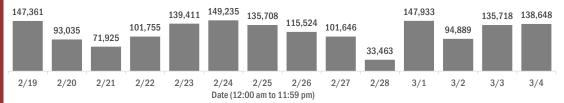

unknown or pending for the same case, these numbers will sum to more than the "neither" total. |           |  |  |  |

### **COVID-19: summary of laboratory testing**

Data through Mar 4, 2021 verified as of Mar 5, 2021 at 09:25 AM

Data in this report are provisional and subject to change.





### Median age of cases by day



### Laboratory testing for Florida residents over the past 2 weeks

### Number of Florida residents tested per day

These counts include the number of people for whom the Department received PCR or antigen laboratory results by day. People tested on multiple days will be included for each day a new result was received. A person is only counted once for each day they are tested, regardless of whether multiple specimens are tested or multiple results are received.



### Number and percent of Florida residents with positive test results

### The percent of positive results ranged from 6.76% to 9.84% over the past 2 weeks and was 6.84% yesterday.

These counts include the number of people for whom the Department received PCR or antigen laboratory results by day. People tested on multiple days will be included for each day a new result was received. A person is only counted once for each day they are tested, regardless of whether multiple specimens are tested or multiple results are received. If a person has a positive specimen and a negative specimen in the same day, only the positive result is counted.



### Percent positivity for new cases in Florida residents

### The percent of positive results ranged from 5.12% to 6.92% over the past 2 weeks and