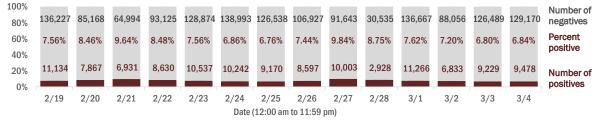

### Number and percent of Florida residents with positive test results

### The percent of positive results ranged from 6.76% to 9.84% over the past 2 weeks and was 6.84% yesterday.

These counts include the number of people for whom the Department received PCR or antigen laboratory results by day. People tested on multiple days will be included for each day a new result was received. A person is only counted once for each day they are tested, regardless of whether multiple specimens are tested or multiple results are received. If a person has a positive specimen and a negative specimen in the same day, only the positive result is counted.