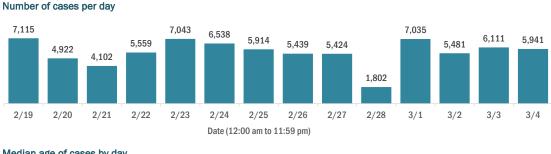

### Number of Florida residents tested per day

These counts include the number of people for whom the Department received PCR or antigen laboratory results by day. People tested on multiple days will be included for each day a new result was received. A person is only counted once for each day they are tested, regardless of whether multiple specimens are tested or multiple results are received.