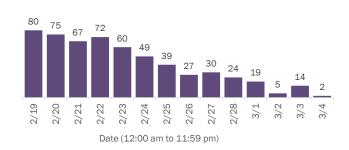

### The percent of positive results ranged from 5.12% to 6.92% over the past 2 weeks and was 5.12% yesterday.

This percent is the number of people who test PCR- or antigen-positive for the first time divided by all the people tested that day, excluding people who have previously tested positive.