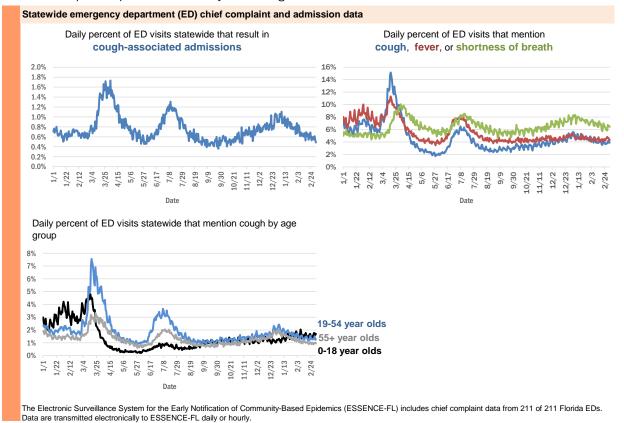

lk                  | 1        |
| Dallas, Lee                   | 1        |
| De Leon Springs, Putnam       | 1        |
| Dearborn, Lee                 | 1        |
| Fanning Springs, Levy         | 1        |
| Estero, Collier               | 1        |
| Clear Brook, Lee              | 1        |
| Crestview, Holmes             | 1        |
| Cumberland, Palm Beach        | 1        |
| Dade City, Hillsborough       | 1        |
| College Station, Lake         | 1        |
| Columbus, Brevard             | 1        |
| Cookeville, Seminole          | 1        |
| Total 1                       | ,900,598 |

#### **COVID-19: additional surveillance information**

Data through Mar 4, 2021 verified as of Mar 5, 2021 at 09:25 AM

Data in this report are provisional and subject to change.



Data in this report are provisional and subject to change.

| KORVALABS, INC         1,285         91,501         4,700         5%         97,486           DIATHERIX LABORATORIES (VRL EUROFINS)         82,854         12,389         13%         95,243           SUNPATH MEDICAL DIAGNOSTICS LABORATORY         811         77,498         11,936         13%         90,245           BAPTIST HEALTH SOUTH FLORIDA         354         74,375         11,537         13%         86,266           ASCENSION ST VINCENT'S - RIVERSIDE         1         68,775         9,932         13%         78,708           JACKSON MEMORIAL HOSPITAL CLINICAL LAB         79         60,910         11,226         16%         72,215           SOUTH MIAMI HOSPITAL LAB         434         62,438         9,017         13%