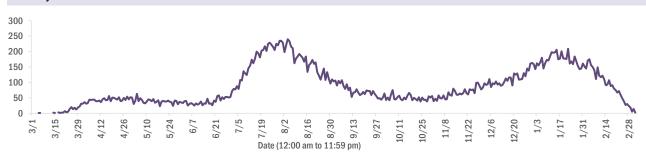

### Number of Florida residents tested per day

These counts include the number of people for whom the Department received PCR or antigen laboratory results by day. People tested on multiple days will be included for each day a new result was received. A person is only counted once for each day they are tested, regardless of whether multiple specimens are tested or multiple results are received.