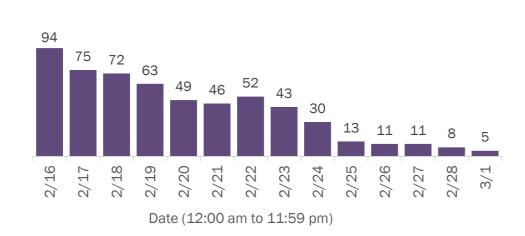

| Walton       | 28     | 0% | Hamilton   | 1      | 0% |
| Citrus       | 176    | 2%  | Okeechobee   | 24     | 0% | Liberty    | 1      | 0% |
| Okaloosa     | 161    | 2%  | Gilchrist    | 19     | 0% | Total      | 10,649 |    |

**Note:** cases are summarized by the county of usual residence. Residents and staff may be cases associated with facilities that are not in their county of usual residence, resulting in cases being included below for counties that do not have facilities with known cases.

#### COVID-19: cases in Florida residents who have died

Data through Mar 1, 2021 verified as of Mar 2, 2021 at 09:25 AM

Data in this report are provisional and subject to change.

Demographics for all identified COVID-19 deaths: 31,135

#### Deaths by date of death for the past 2 weeks



#### Deaths by age group 0-4 years 1 5 5-14 years 15-24 years 39 25-34 years | 159 35-44 years 472 45-54 years 1,165 55-64 years 3,308 65-74 years 6,598 75-84 years 9,479 85+ years 9,909 Unknown

#### Deaths by date of death since March 2020



| Age group   | Deaths | Cases     | Case fatality<br>rate | Mortality rate per<br>100,000<br>population |
|-------------|--------|-----------|-----------------------|---------------------------------------------|
| 0-4 years   | 1      | 37,221    | 0.0%                  | 0.1                                         |
| 5-14 years  | 5      | 115,835   | 0.0%                  | 0.2                                         |
| 15-24 years | 39     | 289,391   | 0.0%                  | 1.6                                         |
| 25-34 years | 15