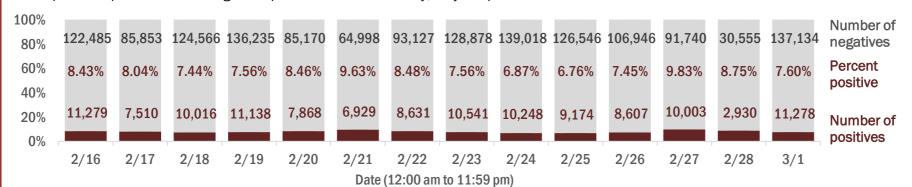

#### Number and percent of Florida residents with positive test results

The percent of positive results ranged from 6.76% to 9.83% over the past 2 weeks and was 7.60% yesterday.

These counts include the number of people for whom the Department received PCR or antigen laboratory results by day. People tested on multiple days will be included for each day a new result was received. A person is only counted once for each day they are tested, regardless of whether multiple specimens are tested or multiple results are received. If a person has a positive specimen and a negative specimen in the same day, only the positive result is counted.