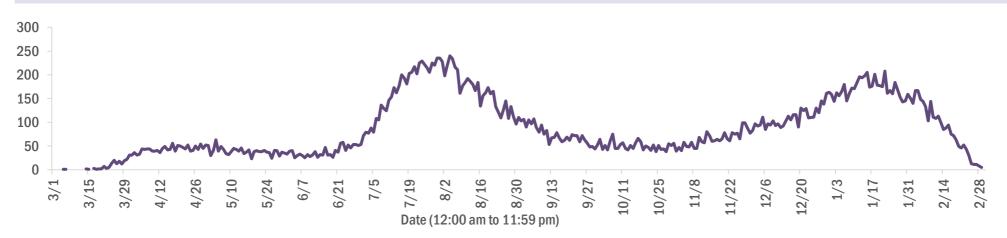

#### Deaths by date of death since March 2020

| Age group   | Deaths | Cases     | Case fatality<br>rate | Mortality rate per<br>100,000<br>population |
|-------------|--------|-----------|-----------------------|---------------------------------------------|
| 0-4 years   | 1      | 37,221    | 0.0%                  | 0.1                                         |
| 5-14 years  | 5      | 115,835   | 0.0%                  | 0.2                                         |
| 15-24 years | 39     | 289,391   | 0.0%                  | 1.6                                         |
| 25-34 years | 159    | 327,208   | 0.0%                  | 5.6                                         |
| 35-44 years | 472    | 291,283   | 0.2%                  | 18.1                                        |
| 45-54 years | 1,165  | 286,936   | 0.4%                  | 41.8                                        |
| 55-64 years | 3,308  | 248,395   | 1.3%                  | 114.4                                       |
| 65-74 years | 6,598  | 156,930   | 4.2%                  | 271.9                                       |
| 75-84 years | 9,479  | 87,158    | 10.9%                 | 675.0                                       |
| 85+ years   | 9,909  | 41,245    | 24.0%                 | 1715.7                                      |
| Unknown     | 0      | 1,263     | 0.0%                  |                                             |
| Total       | 31,135 | 1,882,865 | 1.7%                  | 144.1                                       |