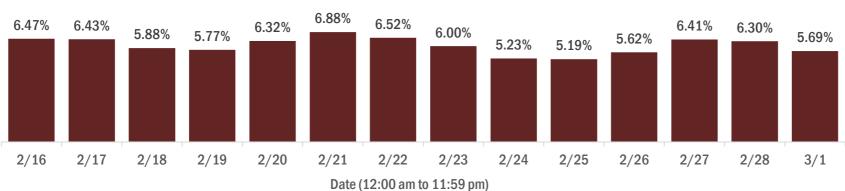

#### Percent positivity for new cases in Florida residents

The percent of positive results ranged from 5.19% to 6.88% over the past 2 weeks and was 5.69% yesterday.

This percent is the number of people who test PCR- or antigen-positive for the first time divided by all the people tested that day, excluding people who have previously tested positive.