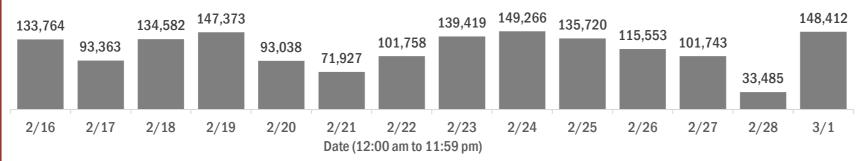

#### Number of Florida residents tested per day

These counts include the number of people for whom the Department received PCR or antigen laboratory results by day. People tested on multiple days will be included for each day a new result was received. A person is only counted once for each day they are tested, regardless of whether multiple specimens are tested or multiple results are received.