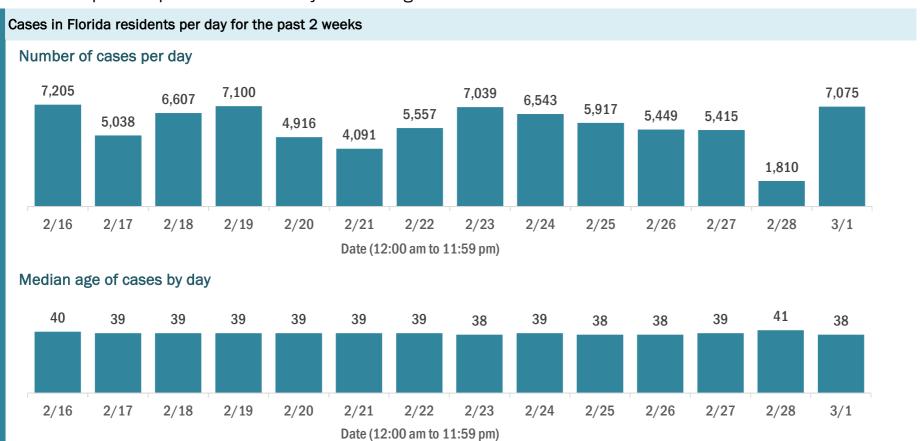

#### Laboratory testing for Florida residents over the past 2 weeks

#### Number of Florida residents tested per day

These counts include the number of people for whom the Department received PCR or antigen laboratory results by day. People tested on multiple days will be included for each day a new result was received. A person is only counted once for each day they are tested, regardless of whether multiple specimens are tested or multiple results are received.