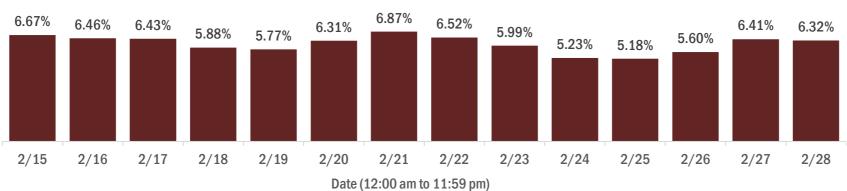

#### Percent positivity for new cases in Florida residents

The percent of positive results ranged from 5.18% to 6.87% over the past 2 weeks and was 6.32% yesterday.

This percent is the number of people who test PCR- or antigen-positive for the first time divided by all the people tested that day, excluding people who have previously tested positive.