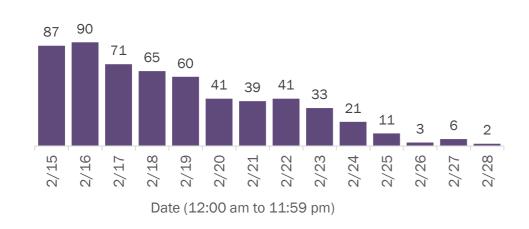

| Walton       | 28     | 0% | Hamilton   | 1      | 0% |
| Citrus       | 176    | 2%  | Okeechobee   | 24     | 0% | Liberty    | 1      | 0% |
| Okaloosa     | 161    | 2%  | Gilchrist    | 19     | 0% | Total      | 10,631 |    |

**Note:** cases are summarized by the county of usual residence. Residents and staff may be cases associated with facilities that are not in their county of usual residence, resulting in cases being included below for counties that do not have facilities with known cases.

#### COVID-19: cases in Florida residents who have died

Data through Feb 28, 2021 verified as of Mar 1, 2021 at 09:25 AM

Data in this report are provisional and subject to change.

Demographics for all identified COVID-19 deaths: 30,999

#### Deaths by date of death for the past 2 weeks



#### Deaths by age group 0-4 years 0 5-14 years 5 15-24 years 39 25-34 years | 159 35-44 years 473 45-54 years **1,153** 55-64 years 3,285 65-74 years 6,567 75-84 years 9,433 85+ years 9,885 Unknown

#### Deaths by date of death since March 2020



| Age group   | Deaths | Cases     | Case fatality<br>rate | Mortality rate per<br>100,000<br>population |
|-------------|--------|-----------|-----------------------|---------------------------------------------|
| 0-4 years   | 0      | 37,016    | 0.0%                  | 0.0                                         |
| 5-14 years  | 5      | 115,189   | 0.0%                  | 0.2                                         |
| 15-24 years | 39     | 288,325   | 0.0%                  | 1.6                                         |
| 25-34 years