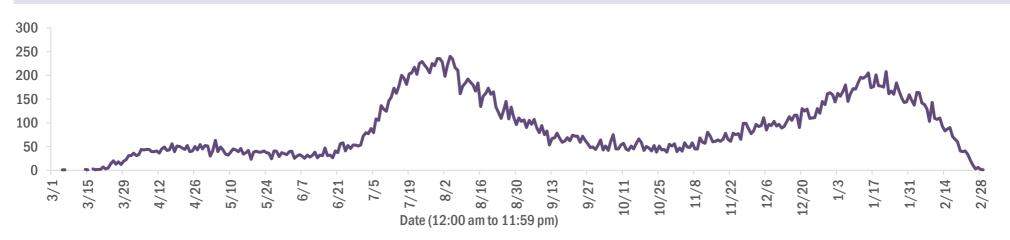

#### Deaths by date of death since March 2020

| Age group   | Deaths | Cases     | Case fatality<br>rate | Mortality rate per<br>100,000<br>population |
|-------------|--------|-----------|-----------------------|---------------------------------------------|
| 0-4 years   | 0      | 37,016    | 0.0%                  | 0.0                                         |
| 5-14 years  | 5      | 115,189   | 0.0%                  | 0.2                                         |
| 15-24 years | 39     | 288,325   | 0.0%                  | 1.6                                         |
| 25-34 years | 159    | 326,072   | 0.0%                  | 5.6                                         |
| 35-44 years | 473    | 290,166   | 0.2%                  | 18.1                                        |
| 45-54 years | 1,153  | 285,875   | 0.4%                  | 41.4                                        |
| 55-64 years | 3,285  | 247,405   | 1.3%                  | 113.6                                       |
| 65-74 years | 6,567  | 156,456   | 4.2%                  | 270.6                                       |
| 75-84 years | 9,433  | 86,909    | 10.9%                 | 671.8                                       |
| 85+ years   | 9,885  | 41,143    | 24.0%                 | 1711.6                                      |
| Unknown     | 0      | 1,262     | 0.0%                  |                                             |
| Total       | 30,999 | 1,875,818 | 1.7%                  | 143.5                                       |