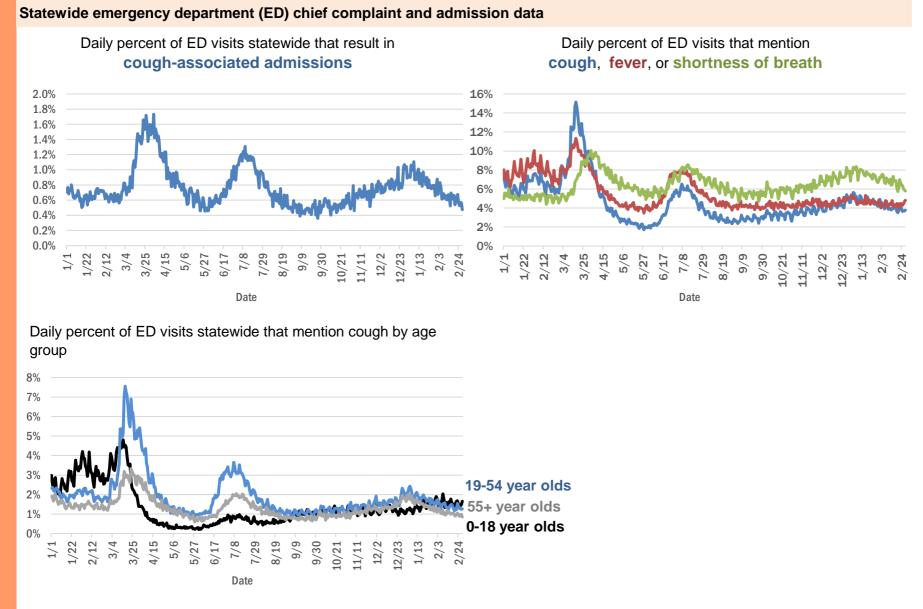

# **COVID-19:** characteristics of 1,875,818 cases

Data through Feb 28, 2021 verified as of Mar 1, 2021 at 09:25 AM

Data in this report are provisional and subject to change.

Tables below include cases in Florida residents and non-Florida residents.