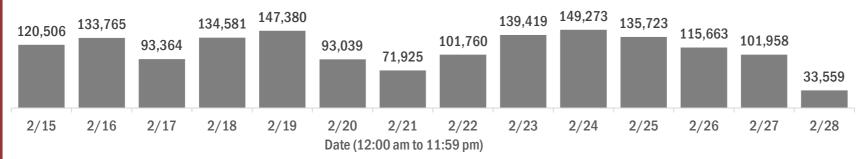

#### Number of Florida residents tested per day

These counts include the number of people for whom the Department received PCR or antigen laboratory results by day. People tested on multiple days will be included for each day a new result was received. A person is only counted once for each day they are tested, regardless of whether multiple specimens are tested or multiple results are received.