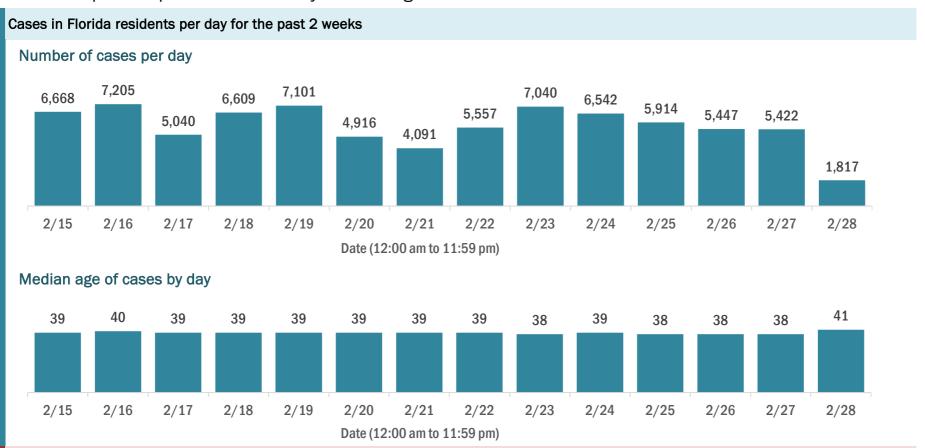

#### Laboratory testing for Florida residents over the past 2 weeks

#### Number of Florida residents tested per day

These counts include the number of people for whom the Department received PCR or antigen laboratory results by day. People tested on multiple days will be included for each day a new result was received. A person is only counted once for each day they are tested, regardless of whether multiple specimens are tested or multiple results are received.