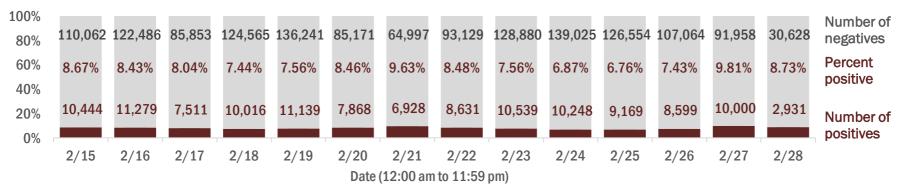

#### Number and percent of Florida residents with positive test results

The percent of positive results ranged from 6.76% to 9.81% over the past 2 weeks and was 8.73% yesterday.

These counts include the number of people for whom the Department received PCR or antigen laboratory results by day. People tested on multiple days will be included for each day a new result was received. A person is only counted once for each day they are tested, regardless of whether multiple specimens are tested or multiple results are received. If a person has a positive specimen and a negative specimen in the same day, only the positive result is counted.