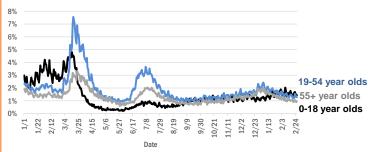

| Rye, Duval               | 1         |
| Rex, Duval               | 1         |
| Port Everglades, Broward | 1         |
| Parker, Dade             | 1         |
| Parker, Leon             | 1         |
| Pacifica, Dade           | 1         |
| Peoria, Unknown          | 1         |
| Plantation, Orange       | 1         |
| Pompano Beach, Martin    | 1         |
| Palm Coast, Alachua      | 1         |
| Palm Coast, Polk         | 1         |
| Ormond Beach, Unknown    | 1         |
| Oviedo, Brevard          | 1         |
| Orlando, Sarasota        | 1         |
| Total                    | 1,868,769 |

### **COVID-19: additional surveillance information**

Data through Feb 26, 2021 verified as of Feb 27, 2021 at 09:25 AM

Data in this report are provisional and subject to change.





The Electronic Surveillance System for the Early Notification of Community-Based Epidemics (ESSENCE-FL) includes chief complaint data from 211 of 211 Florida EDs. Data are transmitted electronically to ESSENCE-FL daily or hourly.

#### Data through Feb 26, 2021 verified as of Feb 27, 2021 at 09:25 AM

Data in this report are provisional and subject to change.

| Reporting lab                               | Inconclusive | Negative  | Positive | Percent<br>positive | Total     |
|---------------------------------------------|--------------|-----------|----------|---------------------|-----------|
| LABORATORY CORPORATION OF AMERICA           | 2,499        | 1,562,063 | 213,880  | 12%                 | 1,778,442 |
| CURATIVE LABS                               | 13,912       | 1,471,686 |