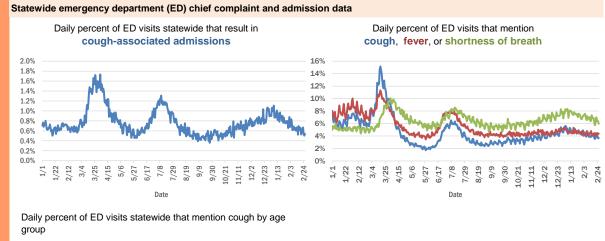

|
| Rye, Duval               | 1         |
| Rex, Duval               | 1         |
| Port Everglades, Broward | 1         |
| Parker, Dade             | 1         |
| Parker, Leon             | 1         |
| Pacifica, Dade           | 1         |
| Peoria, Unknown          | 1         |
| Plantation, Orange       | 1         |
| Pompano Beach, Martin    | 1         |
| Palm Coast, Alachua      | 1         |
| Palm Coast, Polk         | 1         |
| Ormond Beach, Unknown    | 1         |
| Oviedo, Brevard          | 1         |
| Orlando, Sarasota        | 1         |
| Total                    | 1,868,769 |

### **COVID-19: additional surveillance information**

Data through Feb 26, 2021 verified as of Feb 27, 2021 at 09:25 AM

Data in this report are provisional and subject to change.





The Electronic Surveillance System for the Early Notification of Community-Based Epidemics (ESSENCE-FL) includes chief complaint data from 211 of 211 Florida EDs. Data are transmitted electronically to ESSENCE-FL daily or hourly.

#### Data through Feb 26, 2021 verified as of Feb 27, 2021 at 09:25 AM

Data in this report are provisional and subject to change.

| Reporting lab                               | Inconclusive | Negative  | Positive | Percent<br>positive | Total     |
|---------------------------------------------|--------------|-----------|----------|---------------------|-----------|
| LABORATORY CORPORATION OF AMERICA           | 2,499        | 1,562,063 | 213,880  | 12%                 | 1,778,442 |
| CURATIVE LABS                               | 13,912       | 1,471,686