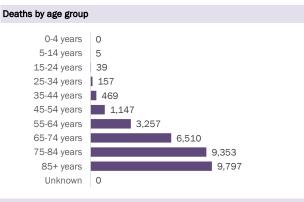

#### Demographics for all identified COVID-19 deaths: 30,734

| Age group   | Deaths | Cases     | Case fatality<br>rate | Mortality rate per<br>100,000<br>population |
|-------------|--------|-----------|-----------------------|---------------------------------------------|
| 0-4 years   | 0      | 36,831    | 0.0%                  | 0.0                                         |
| 5-14 years  | 5      | 114,501   | 0.0%                  | 0.2                                         |
| 15-24 years | 39     | 287,318   | 0.0%                  | 1.6                                         |
| 25-34 years | 157    | 324,910   | 0.0%                  | 5.5                                         |
| 35-44 years | 469    | 289,099   | 0.2%                  | 18.0                                        |
| 45-54 years | 1,147  | 284,816   | 0.4%                  | 41.2                                        |
| 55-64 years | 3,257  | 246,431   | 1.3%                  | 112.6                                       |
| 65-74 years | 6,510  | 155,912   | 4.2%                  | 268.3                                       |
| 75-84 years | 9,353  | 86,636    | 10.8%                 | 666.1                                       |
| 85+ years   | 9,797  | 41,052    | 23.9%                 | 1696.4                                      |
| Unknown     | 0      | 1,263     | 0.0%                  |                                             |
| Total       | 30,734 | 1,868,769 | 1.6%                  | 142.3                                       |