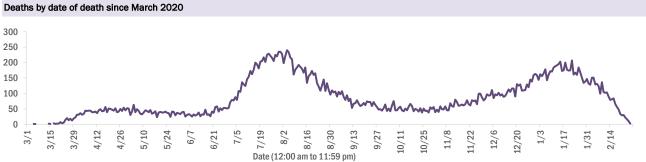

| 0% | Hardee     |          |
| natee     | 186    | 2%  | Walton       | 28     | 0% | Hamilton   |          |
| us        | 175    | 2%  | Okeechobee   | 24     | 0% | Liberty    |          |
| loosa     | 161    | 2%  | Madison      | 19     | 0% | Total      |          |

Note: cases are summarized by the county of usual residence. Residents and staff may be cases associated with facilities that are not in their county of usual residence, resulting in cases being included below for counties that do not have facilities with known cases.

#### COVID-19: cases in Florida residents who have died

Data through Feb 26, 2021 verified as of Feb 27, 2021 at 09:25 AM

Data in this report are provisional and subject to change.

#### Demographics for all identified COVID-19 deaths: 30,734







| Age group   | Deaths | Cases     | Case fatality<br>rate | Mortality rate per<br>100,000<br>population |
|-------------|--------|-----------|-----------------------|---------------------------------------------|
| 0-4 years   | 0      | 36,831    | 0.0%                  | 0.0                                         |
| 5-14 years  | 5      | 114,501   | 0.0%                  | 0.2                                         |
| 15-24 years | 39     | 287,318   | 0.0%                  | 1.6                                         |
| 25-34 years | 157    | 324,910   | 0.0%                  | 5.5                                         |
| 35-44 years | 469    | 289,099   | 0.2%                  | 18.0                                        |
| 45-54 years | 1,147  | 284,816   | 0.4%