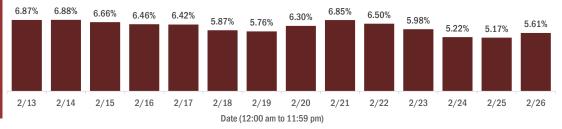

#### Percent positivity for new cases in Florida residents

The percent of positive results ranged from 5.17% to 6.88% over the past 2 weeks and was 5.61% yesterday.

This percent is the number of people who test PCR- or antigen-positive for the first time divided by all the people tested that day, excluding people who have previously tested positive.