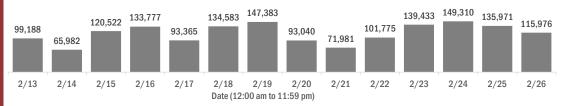

#### **COVID-19: summary of laboratory testing**

Data through Feb 26, 2021 verified as of Feb 27, 2021 at 09:25 AM

Data in this report are provisional and subject to change.

Number of Florida residents tested per day

These counts include the number of people for whom the Department received PCR or antigen laboratory results by day. People tested on multiple days will be included for each day a new result was received. A person is only counted once for each day they are tested, regardless of whether multiple specimens are tested or multiple results are received.