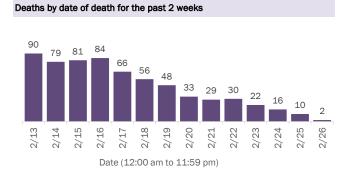

#### COVID-19: cases in Florida residents who have died

Data through Feb 26, 2021 verified as of Feb 27, 2021 at 09:25 AM

Data in this report are provisional and subject to change.