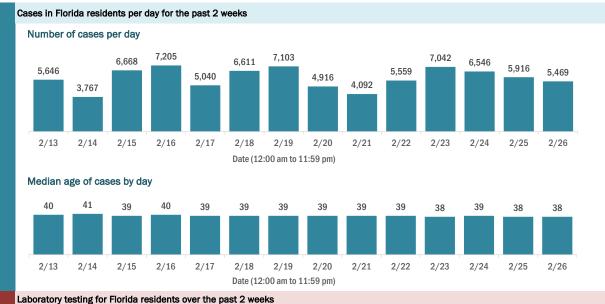

-------------------------------|-----------|
| Traveled                               | 14,852    |
| Contact with a known case              | 720,308   |
| Traveled and contact with a known case | 20,240    |
| Neither                                | 1,113,369 |
| No travel and no contact               | 217,448   |
| Travel is unknown                      | 649,831   |
| Contact is unknown                     | 410,525   |
| Contact is pending                     | 422,268   |

Travel can be unknown and contact can be unknown or pending for the same case, these numbers will sum to more than the "neither" total.

#### **COVID-19: summary of laboratory testing**

Data through Feb 26, 2021 verified as of Feb 27, 2021 at 09:25 AM

Data in this report are provisional and subject to change.



Number of Florida residents tested per day

These counts include the number of people for whom the Department received PCR or antigen laboratory results by day. People tested on multiple days will be included for each day a new result was received. A person is only counted once for each day they are tested, regardless of whether multiple specimens are tested or multiple results are received.



#### Number and percent of Florida residents with positive test results

The percent of positive results ranged from 6.74% to 9.63% over the past 2 weeks and was 7.41% yesterday. These counts include the number of people for whom the Department received PCR or antigen laboratory results by day. People tested on multiple days will be included for each day a new result was received. A person is only