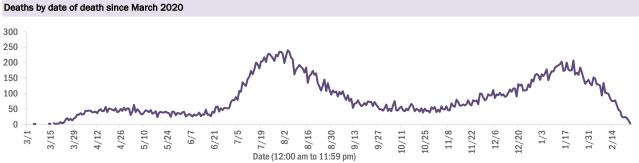

#### COVID-19: cases in Florida residents who have died

Data through Feb 25, 2021 verified as of Feb 26, 2021 at 09:25 AM

Data in this report are provisional and subject to change.