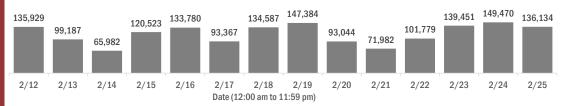

#### **COVID-19: summary of laboratory testing**

Data through Feb 25, 2021 verified as of Feb 26, 2021 at 09:25 AM

Data in this report are provisional and subject to change.

Number of Florida residents tested per day

These counts include the number of people for whom the Department received PCR or antigen laboratory results by day. People tested on multiple days will be included for each day a new result was received. A person is only counted once for each day they are tested, regardless of whether multiple specimens are tested or multiple results are received.