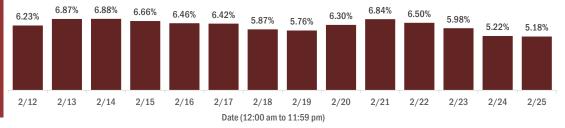

#### Number and percent of Florida residents with positive test results

#### The percent of positive results ranged from 6.74% to 9.63% over the past 2 weeks and was 6.74% yesterday. These counts include the number of people for whom the Department received PCR or antigen laboratory results by day. People tested on multiple days will be included for each day a new result was received. A person is only counted once for each day they are tested, regardless of whether multiple specimens are tested or multiple results are received. If a person has a positive specimen and a negative specimen in the same day, only the positive result is counted.