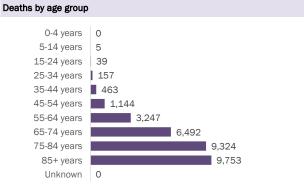

#### Demographics for all identified COVID-19 deaths: 30,624

| Age group   | Deaths | Cases     | Case fatality<br>rate | Mortality rate per<br>100,000<br>population |
|-------------|--------|-----------|-----------------------|---------------------------------------------|
| 0-4 years   | 0      | 36,697    | 0.0%                  | 0.0                                         |
| 5-14 years  | 5      | 113,980   | 0.0%                  | 0.2                                         |
| 15-24 years | 39     | 286,507   | 0.0%                  | 1.6                                         |
| 25-34 years | 157    | 324,039   | 0.0%                  | 5.5                                         |
| 35-44 years | 463    | 288,286   | 0.2%                  | 17.8                                        |
| 45-54 years | 1,144  | 284,048   | 0.4%                  | 41.1                                        |
| 55-64 years | 3,247  | 245,743   | 1.3%                  | 112.3                                       |
| 65-74 years | 6,492  | 155,505   | 4.2%                  | 267.5                                       |
| 75-84 years | 9,324  | 86,439    | 10.8%                 | 664.0                                       |
| 85+ years   | 9,753  | 40,949    | 23.8%                 | 1688.7                                      |
| Unknown     | 0      | 1,260     | 0.0%                  |                                             |
| Total       | 30,624 | 1,863,453 | 1.6%                  | 141.8                                       |