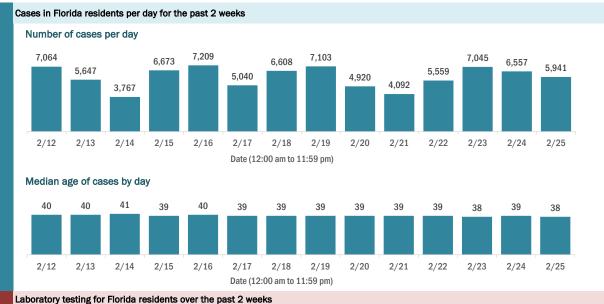

| 14,808    |
|----------------------------------------|-----------|
| Contact with a known case              | 717,456   |
| Traveled and contact with a known case | 20,198    |
| Neither                                | 1,110,991 |
| No travel and no contact               | 216,612   |
| Travel is unknown                      | 649,132   |
| Contact is unknown                     | 409,245   |
| Contact is pending                     | 422,137   |

Travel can be unknown and contact can be unknown or pending for the same case, these numbers will sum to more than the "neither" total.

#### **COVID-19: summary of laboratory testing**

Data through Feb 25, 2021 verified as of Feb 26, 2021 at 09:25 AM

Data in this report are provisional and subject to change.



Number of Florida residents tested per day

These counts include the number of people for whom the Department received PCR or antigen laboratory results by day. People tested on multiple days will be included for each day a new result was received. A person is only counted once for each day they are tested, regardless of whether multiple specimens are tested or multiple results are received.



#### Number and percent of Florida residents with positive test results

#### The percent of positive results ranged from 6.74% to 9.63% over the past 2 weeks and was 6.74% yesterday. These counts include the number of people for whom the Department received PCR or antigen laboratory results by day. People tested on multiple days will be included for each day a new result was received. A person is