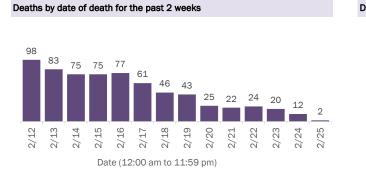

#### COVID-19: cases in Florida residents who have died

Data through Feb 25, 2021 verified as of Feb 26, 2021 at 09:25 AM

Data in this report are provisional and subject to change.