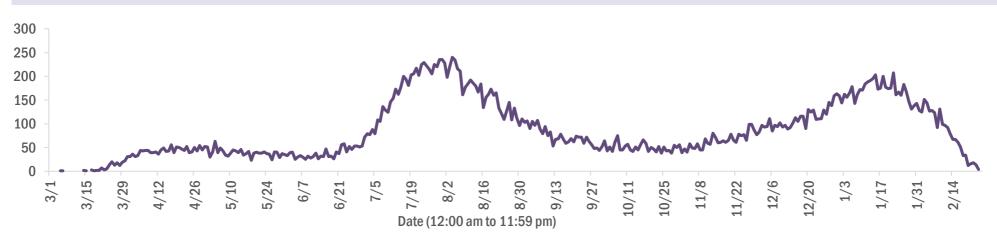

#### Deaths by date of death since March 2020

| Age group   | Deaths | Cases     | Case fatality rate | Mortality rate per<br>100,000<br>population |
|-------------|--------|-----------|--------------------|---------------------------------------------|
| 0-4 years   | 0      | 36,544    | 0.0%               | 0.0                                         |
| 5-14 years  | 5      | 113,421   | 0.0%               | 0.2                                         |
| 15-24 years | 39     | 285,614   | 0.0%               | 1.6                                         |
| 25-34 years | 157    | 323,023   | 0.0%               | 5.5                                         |
| 35-44 years | 458    | 287,425   | 0.2%               | 17.6                                        |
| 45-54 years | 1,140  | 283,195   | 0.4%               | 40.9                                        |
| 55-64 years | 3,226  | 244,960   | 1.3%               | 111.5                                       |
| 65-74 years | 6,466  | 155,097   | 4.2%               | 266.4                                       |
| 75-84 years | 9,289  | 86,252    | 10.8%              | 661.5                                       |
| 85+ years   | 9,698  | 40,878    | 23.7%              | 1679.2                                      |
| Unknown     | 0      | 1,261     | 0.0%               |                                             |
| Total       | 30,478 | 1,857,670 | 1.6%               | 141.1                                       |