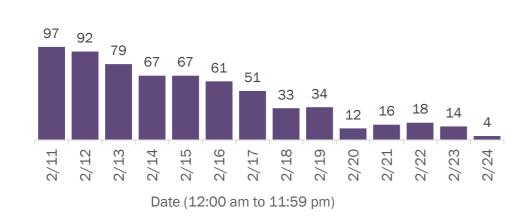

Walton       | 27     | 0% | Hamilton   | 1      | 0% |
| Citrus       | 174    | 2%  | Okeechobee   | 24     | 0% | Liberty    | 1      | 0% |
| Okaloosa     | 161    | 2%  | Madison      | 19     | 0% | Total      | 10,496 |    |

**Note:** cases are summarized by the county of usual residence. Residents and staff may be cases associated with facilities that are not in their county of usual residence, resulting in cases being included below for counties that do not have facilities with known cases.

#### COVID-19: cases in Florida residents who have died

Data through Feb 24, 2021 verified as of Feb 25, 2021 at 09:25 AM

Data in this report are provisional and subject to change.

Demographics for all identified COVID-19 deaths: 30,478

#### Deaths by date of death for the past 2 weeks



#### Deaths by age group 0-4 years 0 5-14 years 5 15-24 years 39 25-34 years | 157 35-44 years 458 45-54 years **1,140** 55-64 years 3,226 65-74 years 6,466 75-84 years 9,289 85+ years 9,698 Unknown

#### Deaths by date of death since March 2020



| Age group   | Deaths | Cases     | Case fatality rate | Mortality rate per<br>100,000<br>population |
|-------------|--------|-----------|--------------------|---------------------------------------------|
| 0-4 years   | 0      | 36,544    | 0.0%               | 0.0                                         |
| 5-14 years  | 5      | 113,421   | 0.0%               | 0.2                                         |
| 15-24 years | 39     | 285,614   | 0.0%               | 1.6                                         |
| 25-34 years | 157    | 323,