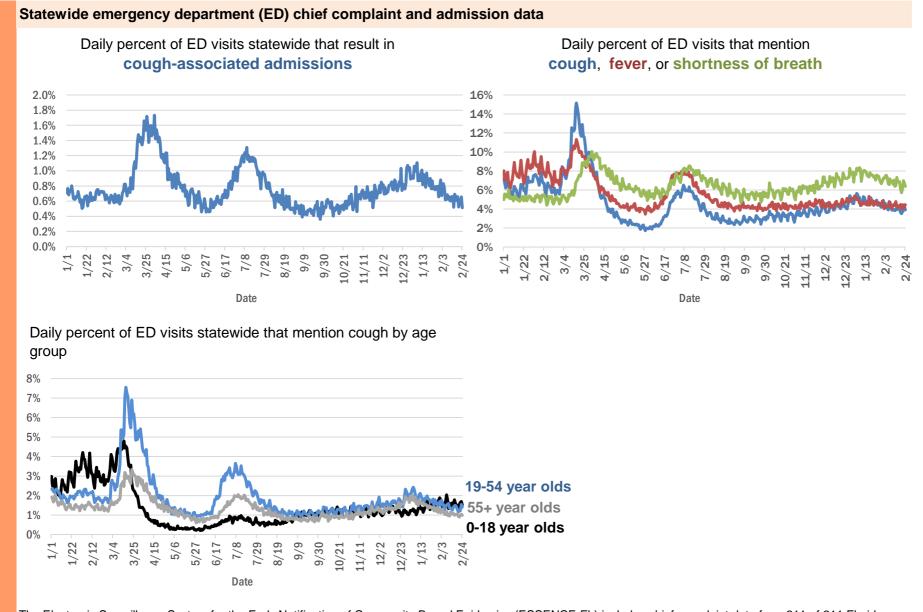

| 1         |
| Belleair, Hillsborough  | 1         |
| Dorchester, Orange      | 1         |
| Deland, Polk            | 1         |
| Cumberland, Palm Beach  | 1         |
| Dade City, Hillsborough | 1         |
| Estero, Collier         | 1         |
| Fanning Springs, Levy   | 1         |
| Clear Brook, Lee        | 1         |
| Crestview, Holmes       | 1         |
| Columbus, Brevard       | 1         |
| Cookeville, Seminole    | 1         |
| Dallas, Lee             | 1         |
| De Leon Springs, Putnam | 1         |
| Dearborn, Lee           | 1         |
| Total                   | 1,857,670 |

#### **COVID-19: additional surveillance information**

Data through Feb 24, 2021 verified as of Feb 25, 2021 at 09:25 AM

Data in this report are provisional and subject to change.



The Electronic Surveillance System for the Early Notification of Community-Based Epidemics (ESSENCE-FL) includes chief complaint data from 211 of 211 Florida EDs. Data are transmitted electronically to ESSENCE-FL daily or hourly.

Data through Feb 24, 2021 verified as of Feb 25, 2021 at 09:25 AM

Data in this report are provisional and subject to change.

| Reporting lab                               | Inconclusive | Negative  | Positive | Percent positive | Total     |
|---------------------------------------------|--------------|-----------|----------|------------------|-----------|
| LABORATORY CORPORATION OF AMERICA           | 2,494        | 1,555,198 | 212,968  | 12%              | 1,770,660 |
| CURATIVE LABS                               | 13,814       | 1,458,291 | 220,507  | 13%