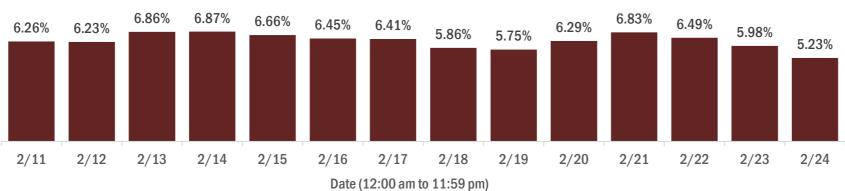

#### Percent positivity for new cases in Florida residents

The percent of positive results ranged from 5.23% to 6.87% over the past 2 weeks and was 5.23% yesterday.

This percent is the number of people who test PCR- or antigen-positive for the first time divided by all the people tested that day, excluding people who have previously tested positive.