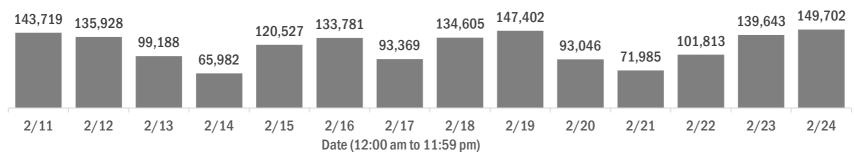

#### Number of Florida residents tested per day

These counts include the number of people for whom the Department received PCR or antigen laboratory results by day. People tested on multiple days will be included for each day a new result was received. A person is only counted once for each day they are tested, regardless of whether multiple specimens are tested or multiple results are received.