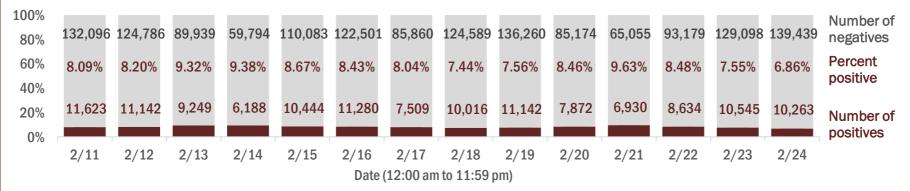

#### Number and percent of Florida residents with positive test results

The percent of positive results ranged from 6.86% to 9.63% over the past 2 weeks and was 6.86% yesterday.

These counts include the number of people for whom the Department received PCR or antigen laboratory results by day. People tested on multiple days will be included for each day a new result was received. A person is only counted once for each day they are tested, regardless of whether multiple specimens are tested or multiple results are received. If a person has a positive specimen and a negative specimen in the same day, only the positive result is counted.