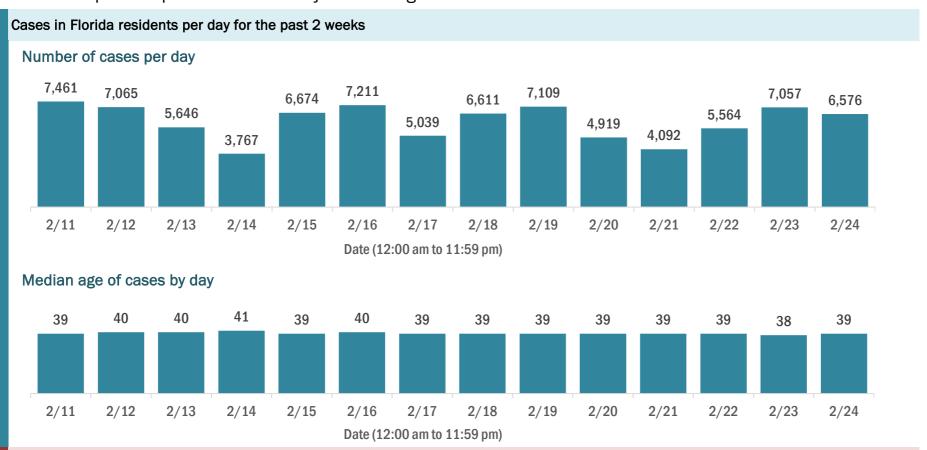

#### Laboratory testing for Florida residents over the past 2 weeks

#### Number of Florida residents tested per day

These counts include the number of people for whom the Department received PCR or antigen laboratory results by day. People tested on multiple days will be included for each day a new result was received. A person is only counted once for each day they are tested, regardless of whether multiple specimens are tested or multiple results are received.