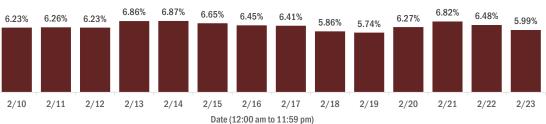

#### The percent of positive results ranged from 5.74% to 6.87% over the past 2 weeks and was 5.99% yesterday.

This percent is the number of people who test PCR- or antigen-positive for the first time divided by all the people tested that day, excluding people who have previously tested positive.