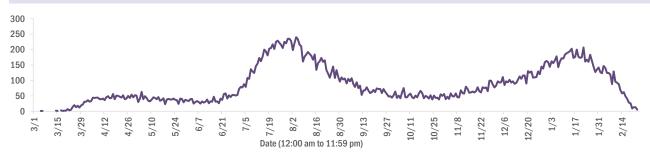

#### Deaths by date of death since March 2020

| Age group   | Deaths | Cases     | Case fatality<br>rate | Mortality rate per<br>100,000<br>population |
|-------------|--------|-----------|-----------------------|---------------------------------------------|
| 0-4 years   | 0      | 36,385    | 0.0%                  | 0.0                                         |
| 5-14 years  | 5      | 112,795   | 0.0%                  | 0.2                                         |
| 15-24 years | 39     | 284,613   | 0.0%                  | 1.6                                         |
| 25-34 years | 155    | 321,980   | 0.0%                  | 5.5                                         |
| 35-44 years | 457    | 286,434   | 0.2%                  | 17.5                                        |
| 45-54 years | 1,131  | 282,202   | 0.4%                  | 40.6                                        |
| 55-64 years | 3,212  | 244,095   | 1.3%                  | 111.1                                       |
| 65-74 years | 6,441  | 154,642   | 4.2%                  | 265.4                                       |
| 75-84 years | 9,251  | 85,977    | 10.8%                 | 658.8                                       |
| 85+ years   | 9,649  | 40,772    | 23.7%                 | 1670.7                                      |
| Unknown     | 0      | 1,256     | 0.0%                  |                                             |
| Total       | 30,340 | 1,851,151 | 1.6%                  | 140.5                                       |