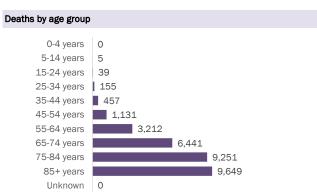

Data through Feb 23, 2021 verified as of Feb 24, 2021 at 09:25 AM

Data in this report are provisional and subject to change.

| Age group   | Cases     |     | Hospitaliza | ations | Deaths | eaths |  |
|-------------|-----------|-----|-------------|--------|--------|-------|--|
| 0-4 years   | 36,385    | 2%  | 516         | 1%     | 0      | 0%    |  |
| 5-14 years  | 112,795   | 6%  | 484         | 1%     | 5      | 0%    |  |
| 15-24 years | 284,613   | 15% | 1,937       | 2%     | 39     | 0%    |  |
| 25-34 years | 321,980   | 17% | 3,804       | 5%     | 155    | 1%    |  |
| 35-44 years | 286,434   | 15% | 5,743       | 7%     | 457    | 2%    |  |
| 45-54 years | 282,202   | 15% | 8,882       | 11%    | 1,131  | 4%    |  |
| 55-64 years | 244,095   | 13% | 13,244      | 17%    | 3,212  | 11%   |  |
| 65-74 years | 154,642   | 8%  | 16,395      | 21%    | 6,441  | 21%   |  |
| 75-84 years | 85,977    | 5%  | 16,352      | 21%    | 9,251  | 30%   |  |
| 85+ years   | 40,772    | 2%  | 11,110      | 14%    | 9,649  | 32%   |  |
| Unknown     | 1,256     | 0%  | 5           | 0%     | 0      | 0%    |  |
| Total       | 1,851,151 |     | 78,472      |        | 30,340 |       |  |