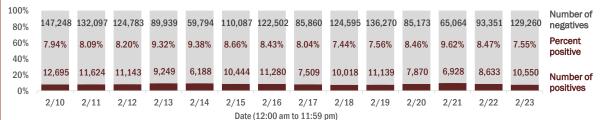

#### Number and percent of Florida residents with positive test results

#### The percent of positive results ranged from 7.44% to 9.62% over the past 2 weeks and was 7.55% yesterday.

These counts include the number of people for whom the Department received PCR or antigen laboratory results by day. People tested on multiple days will be included for each day a new result was received. A person is only counted once for each day they are tested, regardless of whether multiple specimens are tested or multiple results are received. If a person has a positive specimen and a negative specimen in the same day, only the positive result is counted.