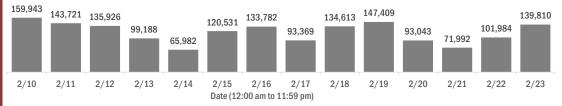

and contact can be unknown or pen-<br>the same case, these numbers will sum to more than the "ne | •         |

#### **COVID-19: summary of laboratory testing**

Data through Feb 23, 2021 verified as of Feb 24, 2021 at 09:25 AM

Data in this report are provisional and subject to change.







#### Median age of cases by day



#### Laboratory testing for Florida residents over the past 2 weeks

#### Number of Florida residents tested per day

These counts include the number of people for whom the Department received PCR or antigen laboratory results by day. People tested on multiple days will be included for each day a new result was received. A person is only counted once for each day they are tested, regardless of whether multiple specimens are tested or multiple results are received.



#### Number and percent of Florida residents with positive test results

#### The percent of positive results ranged from 7.44% to 9.62% over the past 2 weeks and was 7.55% yesterday.

These counts include the number of people for whom the Department received PCR or antigen laboratory results by day. People tested on multiple days will be included for each day a new result was received. A person is only counted once for each day they are tested, regardless of whether multiple specimens are tested or multiple results are received. If a person has a positive specimen and a negative specimen in the same day, only the positive result is counted.



#### Percent positivity for new cases in Florida residents

#### The percent of positive results ranged from 5.74% to 6.87% over the past 2 weeks