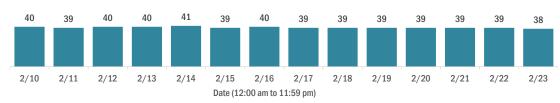

| 214,554   |
| Travel is unknown                                                                                                      | 647,637   |
| Contact is unknown                                                                                                     | 406,099   |
| Contact is pending                                                                                                     | 422,204   |
| Travel can be unknown and contact can be unknown or pen-<br>the same case, these numbers will sum to more than the "ne | •         |

#### **COVID-19: summary of laboratory testing**

Data through Feb 23, 2021 verified as of Feb 24, 2021 at 09:25 AM

Data in this report are provisional and subject to change.







#### Median age of cases by day



#### Laboratory testing for Florida residents over the past 2 weeks

#### Number of Florida residents tested per day

These counts include the number of people for whom the Department received PCR or antigen laboratory results by day. People tested on multiple days will be included for each day a new result was received. A person is only counted once for each day they are tested, regardless of whether multiple specimens are tested or multiple results are received.



#### Number and percent of Florida residents with positive test results

#### The percent of positive results ranged from 7.44% to 9.62% over the past 2 weeks and was 7.55% yesterday.

These counts include the number of people for whom the Department received PCR or antigen laboratory results by day. People tested on multipl