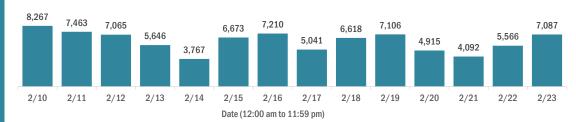

#### Number of Florida residents tested per day

These counts include the number of people for whom the Department received PCR or antigen laboratory results by day. People tested on multiple days will be included for each day a new result was received. A person is only counted once for each day they are tested, regardless of whether multiple specimens are tested or multiple results are received.