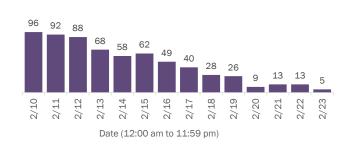

#### Number of Florida residents tested per day

These counts include the number of people for whom the Department received PCR or antigen laboratory results by day. People tested on multiple days will be included for each day a new result was received. A person is only counted once for each day they are tested, regardless of whether multiple specimens are tested or multiple results are received.