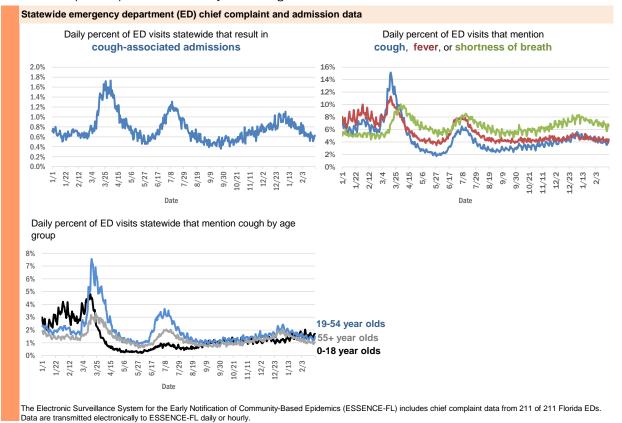

| Palmetto, Dixie             | 1         |
| Palm Coast, Unknown         | 1         |
| Oldsrav, Manatee            | 1         |
| Saint Petersburg, Charlotte | 1         |
| Saint Augustine, Flagler    | 1         |
| Seffenner, Hillsborough     | 1         |
| Seminole, Lee               | 1         |
| Toms River, Lee             | 1         |
| Tourist, Dade               | 1         |
| Stratford, Broward          | 1         |
| Sunrtise, Dade              | 1         |
| Tallahassee, Gadsden        | 1         |
| Tallahassee, Madison        | 1         |
| Total                       | 1,851,151 |

#### **COVID-19: additional surveillance information**

Data through Feb 23, 2021 verified as of Feb 24, 2021 at 09:25 AM

Data in this report are provisional and subject to change.



Data in this report are provisional and subject to change.

| Reporting lab                               | Inconclusive | Negative  | Positive | Percent positive | Total     |
|---------------------------------------------|--------------|-----------|----------|------------------|-----------|
| LABORATORY CORPORATION OF AMERICA           | 2,492        | 1,551,384 | 212,503  | 12%              | 1,766,379 |
| CURATIVE LABS                               | 13,755       | 1,450,661 | 219,339  | 13%              | 1,683,755 |
| QUEST DIAGNOSTICS                           | 11,536       | 1,328,151 | 196,515  | 13%              | 1,536,202 |
| BIO REFERENCE LABORATORIES, INC             | 7,562        | 904,739   | 174,114  | 16%              | 1,086,415 |
| HELIX