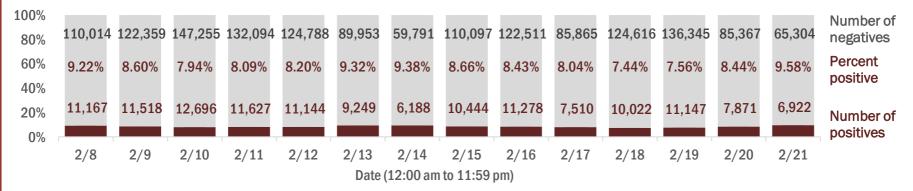

#### Number and percent of Florida residents with positive test results

The percent of positive results ranged from 7.44% to 9.58% over the past 2 weeks and was 9.58% yesterday.

These counts include the number of people for whom the Department received PCR or antigen laboratory results by day. People tested on multiple days will be included for each day a new result was received. A person is only counted once for each day they are tested, regardless of whether multiple specimens are tested or multiple results are received. If a person has a positive specimen and a negative specimen in the same day, only the positive result is counted.