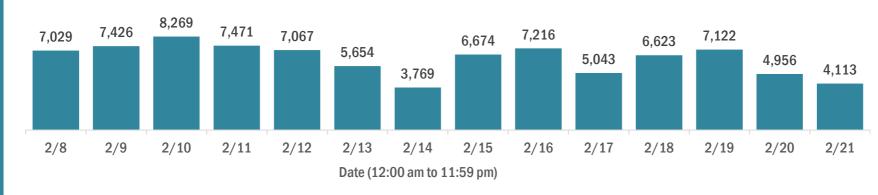

#### **COVID-19: summary of laboratory testing**

Data through Feb 21, 2021 verified as of Feb 22, 2021 at 09:25 AM

Data in this report are provisional and subject to change.

Number of cases per day