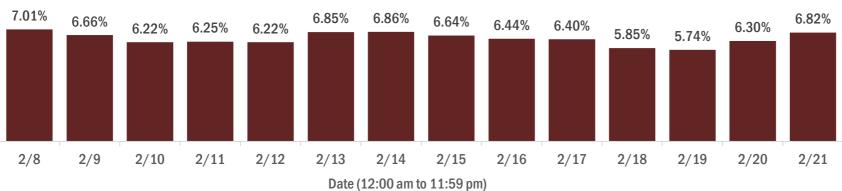

#### Percent positivity for new cases in Florida residents

The percent of positive results ranged from 5.74% to 7.01% over the past 2 weeks and was 6.82% yesterday.

This percent is the number of people who test PCR- or antigen-positive for the first time divided by all the people tested that day, excluding people who have previously tested positive.