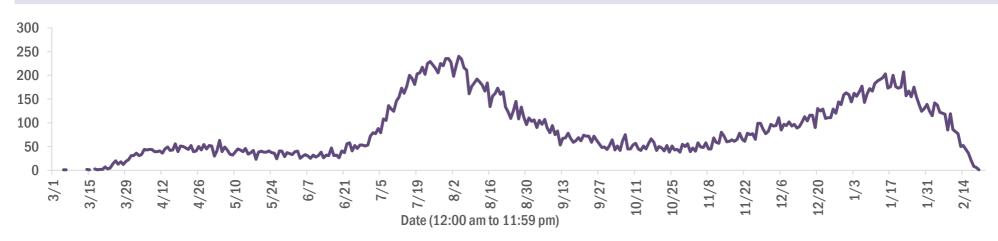

ases are summarized by the county of usual residence. Residents and staff may be cases associated with facilities that are not in their county of usual residence, resulting in cases being included below for counties that do not have facilities with known cases.

#### COVID-19: cases in Florida residents who have died

Data through Feb 21, 2021 verified as of Feb 22, 2021 at 09:25 AM

Data in this report are provisional and subject to change.

Demographics for all identified COVID-19 deaths: 30,065

#### Deaths by date of death for the past 2 weeks



#### Deaths by age group 0-4 years 0 5-14 years 5 15-24 years 39 25-34 years | 152 35-44 years 452 45-54 years 1,123 55-64 years 3,184 65-74 years 6,375 75-84 years 9,173 85+ years 9,562 Unknown

#### Deaths by date of death since March 2020



| Age group   | Deaths | Cases     | Case fatality<br>rate | Mortality rate per<br>100,000<br>population |
|-------------|--------|-----------|-----------------------|---------------------------------------------|
| 0-4 years   | 0      | 36,050    | 0.0%                  | 0.0                                         |
| 5-14 years  | 5      | 111,741   | 0.0%                  | 0.2                                         |
| 15-24 years | 39     | 282,633   | 0.0%                  | 1.6                                         |
| 25-34 years | 152    | 319,958   | 0.0%                  | 5.4                                         |
| 35-44 years | 452    | 284,526   | 0.2%                  | 17.3                                        |
| 45-54 years | 1,123  | 280,349   | 0.4%