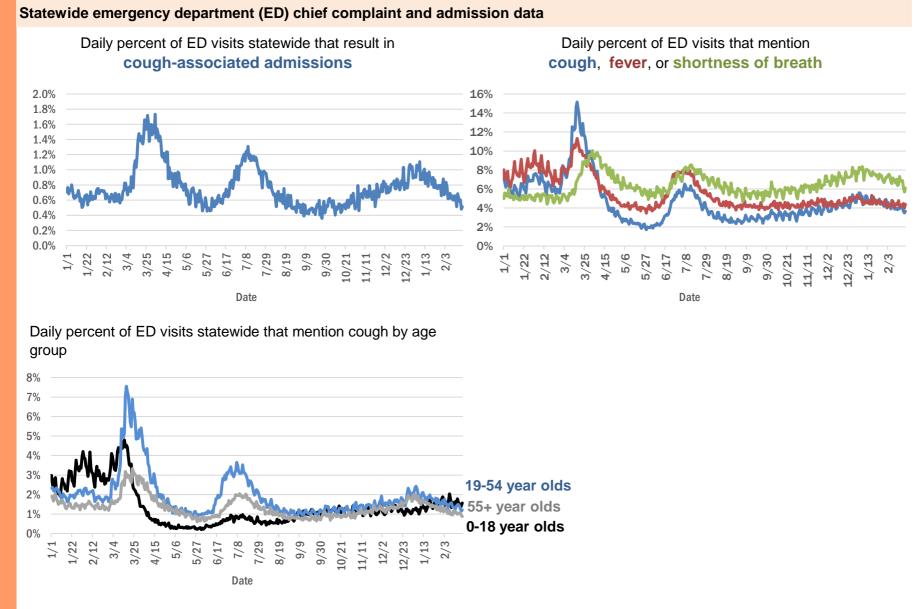

| City and county             | Cases     |
|-----------------------------|-----------|
| Oldsrav, Manatee            | 1         |
| Saint Petersburg, Charlotte | 1         |
| Saint Augustine, Flagler    | 1         |
| Seffenner, Hillsborough     | 1         |
| Seminole, Lee               | 1         |
| Toms River, Lee             | 1         |
| Tourist, Dade               | 1         |
| Stratford, Broward          | 1         |
| Sunrtise, Dade              | 1         |
| Tallahassee, Gadsden        | 1         |
| Tallahassee, Madison        | 1         |
| Total                       | 1.838.745 |

#### **COVID-19: additional surveillance information**

Data through Feb 21, 2021 verified as of Feb 22, 2021 at 09:25 AM

Data in this report are provisional and subject to change.



The Electronic Surveillance System for the Early Notification of Community-Based Epidemics (ESSENCE-FL) includes chief complaint data from 211 of 211 Florida EDs. Data are transmitted electronically to ESSENCE-FL daily or hourly.

Data through Feb 21, 2021 verified as of Feb 22, 2021 at 09:25 AM

Data in this report are provisional and subject to change.

| Reporting lab                               | Inconclusive | Negative  | Positive | Percent positive | Total     |
|---------------------------------------------|--------------|-----------|----------|------------------|-----------|
| LABORATORY CORPORATION OF AMERICA           | 2,487        | 1,547,012 | 211,903  | 12%              | 1,761,402 |
| CURATIVE LABS                               | 13,676       | 1,439,562 | 217,555  | 13%