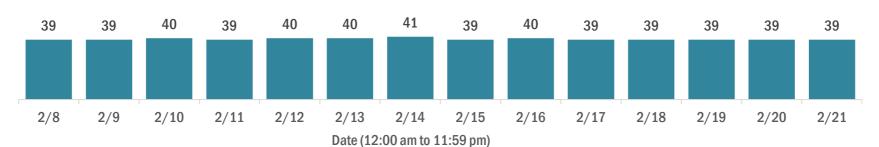

| 212,770   |
| Travel is unknown                                                                                                      | 645,960   |
| Contact is unknown                                                                                                     | 403,139   |
| Contact is pending                                                                                                     | 421,899   |
| Travel can be unknown and contact can be unknown or pen-<br>the same case, these numbers will sum to more than the "ne | J         |

#### **COVID-19: summary of laboratory testing**

Data through Feb 21, 2021 verified as of Feb 22, 2021 at 09:25 AM

Data in this report are provisional and subject to change.



Number of cases per day



#### Median age of cases by day



#### Laboratory testing for Florida residents over the past 2 weeks

#### Number of Florida residents tested per day

These counts include the number of people for whom the Department received PCR or antigen laboratory results by day. People tested on multiple days will be included for each day a new result was received. A person is only counted once for each day they are tested, regardless of whether multiple specimens are tested or multiple results are received.



#### Number and percent of Florida residents with positive test results

The percent of positive results ranged from 7.44% to 9.58% over the past 2 weeks and was 9.58% yesterday.

These counts include the number of people for whom the Department received PCR or antigen laboratory results by day. People tested on multiple day