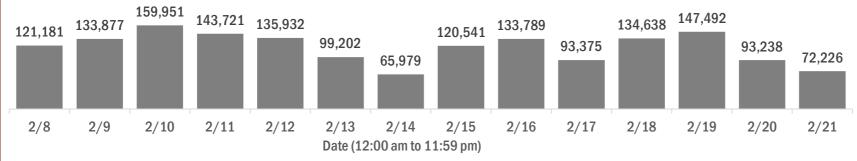

#### Number of Florida residents tested per day

These counts include the number of people for whom the Department received PCR or antigen laboratory results by day. People tested on multiple days will be included for each day a new result was received. A person is only counted once for each day they are tested, regardless of whether multiple specimens are tested or multiple results are received.