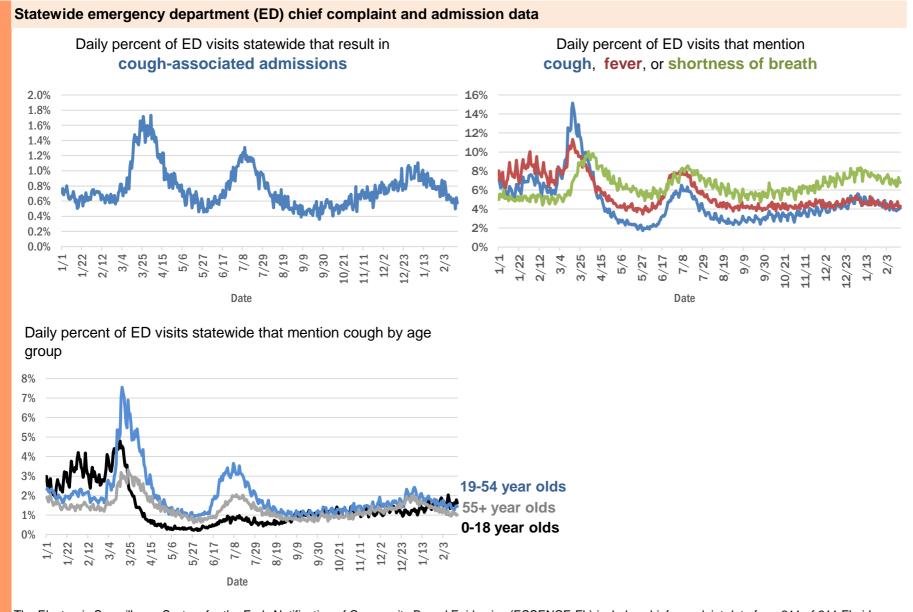

| 1     |
| Winter Park, Duval                 | 1     |
| Winter Park, Palm Beach            | 1     |
| Weston, Unknown                    | 1     |
| Wildwood, Lee                      | 1     |
| West Hollywood, Broward            | 1     |
| Waverly, Duval                     | 1     |

Data through Feb 17, 2021 verified as of Feb 18, 2021 at 09:25 AM

Data in this report are provisional and subject to change.

| City and county | Cases     |
|-----------------|-----------|
| Wabasha, Clay   | 1         |
| Unknown, Duval  | 1         |
| Upland, Manatee | 1         |
| Total           | 1,816,108 |

#### **COVID-19: additional surveillance information**

Data through Feb 17, 2021 verified as of Feb 18, 2021 at 09:25 AM

Data in this report are provisional and subject to change.



The Electronic Surveillance System for the Early Notification of Community-Based Epidemics (ESSENCE-FL) includes chief complaint data from 211 of 211 Florida EDs. Data are transmitted electronically to ESSENCE-FL daily or hourly.

Data through Feb 17, 2021 verified as of Feb 18, 2021 at 09:25 AM

Data in this report are provisional and subject to change.

| Reporting lab                               | Inconclusive | Negative  | Positive | Percent positive | Total     |
|---------------------------------------------|--------------|-----------|----------|------------------|-----------|
| LABORATORY CORPORATION OF AMERICA           | 2,473        | 1,535,243 | 210,321  | 12%              | 1,748,037 |
| CURATIVE LABS                               | 13,363       | 1,410,884 | 213,137  | 13%