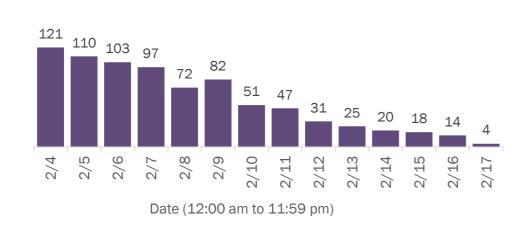

Hendry       | 25     | 0% | Hamilton   | 1      | 0% |
| Citrus       | 169    | 2%  | Okeechobee   | 23     | 0% | Liberty    | 1      | 0% |
| Okaloosa     | 154    | 2%  | Madison      | 19     | 0% | Total      | 10,252 |    |

**Note:** cases are summarized by the county of usual residence. Residents and staff may be cases associated with facilities that are not in their county of usual residence, resulting in cases being included below for counties that do not have facilities with known cases.

#### COVID-19: cases in Florida residents who have died

Data through Feb 17, 2021 verified as of Feb 18, 2021 at 09:25 AM

Data in this report are provisional and subject to change.

Demographics for all identified COVID-19 deaths: 29,474

#### Deaths by date of death for the past 2 weeks





#### Deaths by date of death since March 2020



| Age group   | Deaths | Cases     | Case fatality<br>rate | Mortality rate per<br>100,000<br>population |
|-------------|--------|-----------|-----------------------|---------------------------------------------|
| 0-4 years   | 0      | 35,478    | 0.0%                  | 0.0                                         |
| 5-14 years  | 5      | 109,623   | 0.0%                  | 0.2                                         |
| 15-24 years | 39     | 279,255   | 0.0%                  | 1.6                                         |
| 25-34 years | 153    | 316,224   | 0.0%                  | 5.4                                         |
| 35-44 years | 439    | 281,056   | 0.2%                  | 16.8