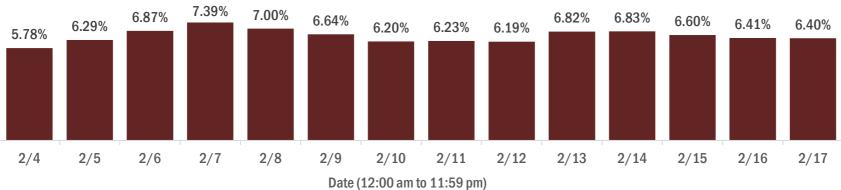

#### Percent positivity for new cases in Florida residents

The percent of positive results ranged from 5.78% to 7.39% over the past 2 weeks and was 6.40% yesterday.

This percent is the number of people who test PCR- or antigen-positive for the first time divided by all the people tested that day, excluding people who have previously tested positive.