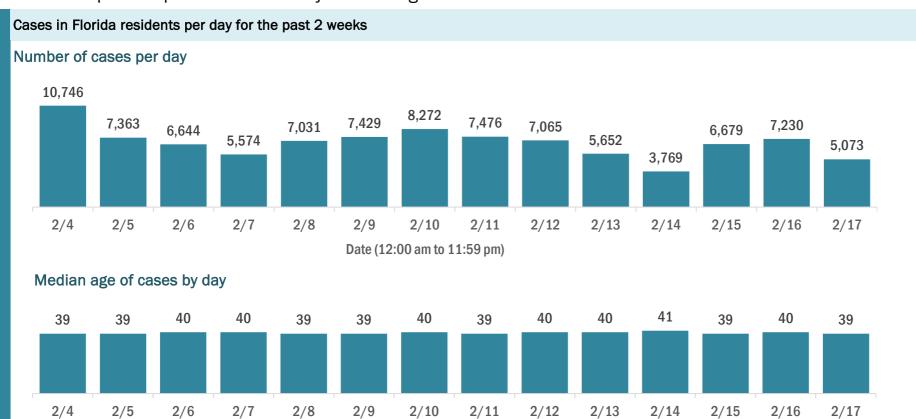

#### Laboratory testing for Florida residents over the past 2 weeks

#### Number of Florida residents tested per day

These counts include the number of people for whom the Department received PCR or antigen laboratory results by day. People tested on multiple days will be included for each day a new result was received. A person is only counted once for each day they are tested, regardless of whether multiple specimens are tested or multiple results are received.

Date (12:00 am to 11:59 pm)