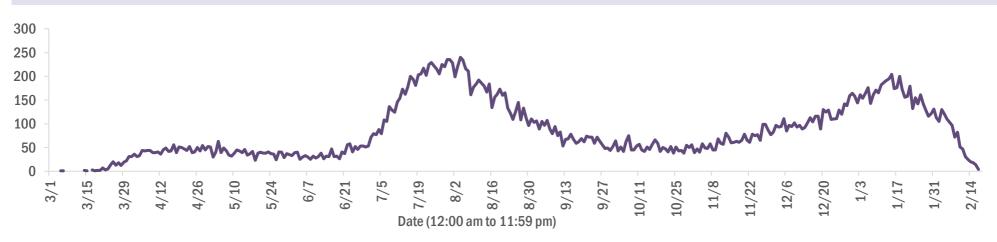

#### Deaths by date of death since March 2020

| Age group   | Deaths | Cases     | Case fatality<br>rate | Mortality rate per<br>100,000<br>population |
|-------------|--------|-----------|-----------------------|---------------------------------------------|
| 0-4 years   | 0      | 35,478    | 0.0%                  | 0.0                                         |
| 5-14 years  | 5      | 109,623   | 0.0%                  | 0.2                                         |
| 15-24 years | 39     | 279,255   | 0.0%                  | 1.6                                         |
| 25-34 years | 153    | 316,224   | 0.0%                  | 5.4                                         |
| 35-44 years | 439    | 281,056   | 0.2%                  | 16.8                                        |
| 45-54 years | 1,102  | 276,918   | 0.4%                  | 39.5                                        |
| 55-64 years | 3,125  | 239,503   | 1.3%                  | 108.0                                       |
| 65-74 years | 6,249  | 151,948   | 4.1%                  | 257.5                                       |
| 75-84 years | 8,978  | 84,614    | 10.6%                 | 639.3                                       |
| 85+ years   | 9,384  | 40,237    | 23.3%                 | 1624.8                                      |
| Unknown     | 0      | 1,252     | 0.0%                  |                                             |
| Total       | 29,474 | 1,816,108 | 1.6%                  | 136.5                                       |