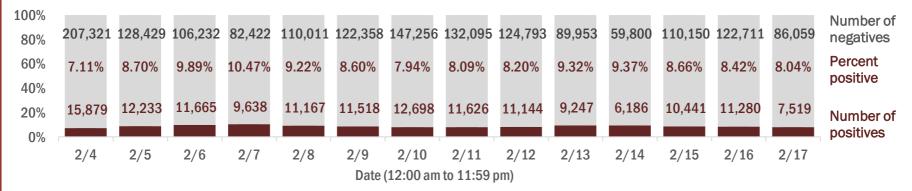

#### Number and percent of Florida residents with positive test results

The percent of positive results ranged from 7.11% to 10.47% over the past 2 weeks and was 8.04% yesterday.

These counts include the number of people for whom the Department received PCR or antigen laboratory results by day.

People tested on multiple days will be included for each day a new required. A percent is only counted once for

People tested on multiple days will be included for each day a new result was received. A person is only counted once for each day they are tested, regardless of whether multiple specimens are tested or multiple results are received. If a person has a positive specimen and a negative specimen in the same day, only the positive result is counted.