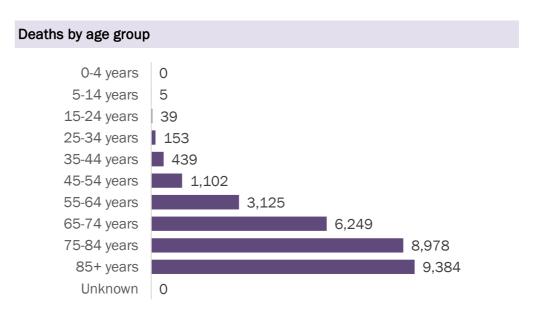

#### Deaths by date of death since March 2020

| Age group   | Deaths | Cases     | Case fatality<br>rate | Mortality rate per<br>100,000<br>population |
|-------------|--------|-----------|-----------------------|---------------------------------------------|
| 0-4 years   | 0      | 35,478    | 0.0%                  | 0.0                                         |
| 5-14 years  | 5      | 109,623   | 0.0%                  | 0.2                                         |
| 15-24 years | 39     | 279,255   | 0.0%                  | 1.6                                         |
| 25-34 years | 153    | 316,224   | 0.0%                  | 5.4                                         |
| 35-44 years | 439    | 281,056   | 0.2%                  | 16.8                                        |
| 45-54 years | 1,102  | 276,918   | 0.4%                  | 39.5                                        |
| 55-64 years | 3,125  | 239,503   | 1.3%                  | 108.0                                       |
| 65-74 years | 6,249  | 151,948   | 4.1%                  | 257.5                                       |
| 75-84 years | 8,978  | 84,614    | 10.6%                 | 639.3                                       |
| 85+ years   | 9,384  | 40,237    | 23.3%                 | 1624.8                                      |
| Unknown     | 0      | 1,252     | 0.0%                  |                                             |
| Total       | 29,474 | 1,816,108 | 1.6%                  | 136.5                                       |