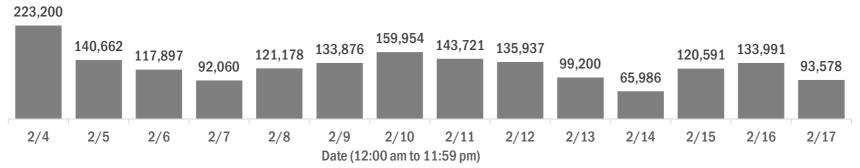

#### Number of Florida residents tested per day

These counts include the number of people for whom the Department received PCR or antigen laboratory results by day. People tested on multiple days will be included for each day a new result was received. A person is only counted once for each day they are tested, regardless of whether multiple specimens are tested or multiple results are received.

Date (12:00 am to 11:59 pm)