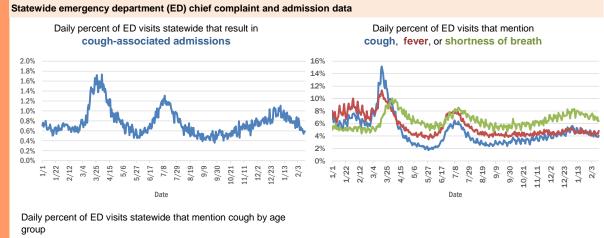

|
| Winter Haven, Osceola              | 1         |
| Winter Park, Duval                 | 1         |
| Winter Park, Palm Beach            | 1         |
| Weston, Unknown                    | 1         |
| Wildwood, Lee                      | 1         |
| West Hollywood, Broward            | 1         |
| Waverly, Duval                     | 1         |
| Wabasha, Clay                      | 1         |
| Unknown, Duval                     | 1         |
| Upland, Manatee                    | 1         |
| Total                              | 1,797,728 |
|                                    | 2,101,120 |

#### **COVID-19: additional surveillance information**

Data through Feb 14, 2021 verified as of Feb 15, 2021 at 09:25 AM

Data in this report are provisional and subject to change.





The Electronic Surveillance System for the Early Notification of Community-Based Epidemics (ESSENCE-FL) includes chief complaint data from 211 of 211 Florida EDs. Data are transmitted electronically to ESSENCE-FL daily or hourly.

#### Data through Feb 14, 2021 verified as of Feb 15, 2021 at 09:25 AM

Data in this report are provisional and subject to change.

| Reporting lab                               | Inconclusive | Negative  | Positive | Percent<br>positive | Total     |
|---------------------------------------------|--------------|-----------|----------|---------------------|-----------|
| LABORATORY CORPORATION OF AMERICA           | 2,461        | 1,527,726 | 209,245  | 12%                 | 1,739,432 |
| CURATIVE LABS                               | 13,229       | 1,391,797