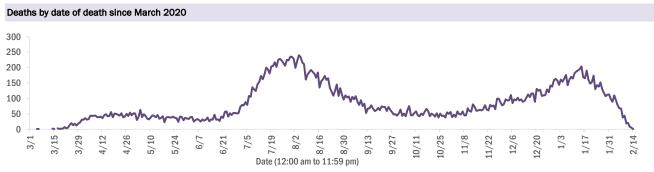

| 2%           | Walton       | 24     | 0%           | Hamilton   |   |
| rus              | 163    | 2%           | Okeechobee   | 23     | 0%           | Liberty    |   |
| aloosa           | 154    | 2%           | Madison      | 19     | 0%           | Total      |   |

Note: cases are summarized by the county of usual residence. Residents and staff may be cases associated with facilities that are n ot in their county of usual residence, resulting in cases being included below for counties that do not have facilities with known cases.

#### COVID-19: cases in Florida residents who have died

Data through Feb 14, 2021 verified as of Feb 15, 2021 at 09:25 AM

Data in this report are provisional and subject to change.

#### Demographics for all identified COVID-19 deaths: 28,934







| Age group   | Deaths | Cases     | Case fatality<br>rate | Mortality rate per<br>100,000<br>population |
|-------------|--------|-----------|-----------------------|---------------------------------------------|
| 0-4 years   | 0      | 35,042    | 0.0%                  | 0.0                                         |
| 5-14 years  | 5      | 108,021   | 0.0%                  | 0.2                                         |
| 15-24 years | 39     | 276,472   | 0.0%                  | 1.6                                         |
| 25-34 years | 149    | 313,184   | 0.0%                  | 5.3                                         |
| 35-44 years | 436    | 278,246   | 0.2%                  | 16.7                                        |
| 45-54 years | 1,074  | 274,134   | 0.4%