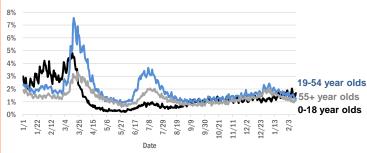

|
| Winter Haven, Osceola              | 1         |
| Winter Park, Duval                 | 1         |
| Winter Park, Palm Beach            | 1         |
| Weston, Unknown                    | 1         |
| Wildwood, Lee                      | 1         |
| West Hollywood, Broward            | 1         |
| Waverly, Duval                     | 1         |
| Wabasha, Clay                      | 1         |
| Unknown, Duval                     | 1         |
| Upland, Manatee                    | 1         |
| Total                              | 1,797,728 |
|                                    | 2,101,120 |

#### **COVID-19: additional surveillance information**

Data through Feb 14, 2021 verified as of Feb 15, 2021 at 09:25 AM

Data in this report are provisional and subject to change.





The Electronic Surveillance System for the Early Notification of Community-Based Epidemics (ESSENCE-FL) includes chief complaint data from 211 of 211 Florida EDs. Data are transmitted electronically to ESSENCE-FL daily or hourly.

#### Data through Feb 14, 2021 verified as of Feb 15, 2021 at 09:25 AM

Data in this report are provisional and subject to change.

| Reporting lab                               | Inconclusive | Negative  | Positive | Percent<br>positive | Total     |
|---------------------------------------------|--------------|-----------|----------|---------------------|-----------|
| LABORATORY CORPORATION OF AMERICA           | 2,461        | 1,527,726 | 209,245  | 12%                 | 1,739,432 |
| CURATIVE LABS                               | 13,229       | 1,391,797 |