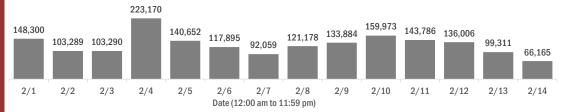

#### Laboratory testing for Florida residents over the past 2 weeks

Number of Florida residents tested per day

These counts include the number of people for whom the Department received PCR or antigen laboratory results by day. People tested on multiple days will be included for each day a new result was received. A person is only counted once for each day they are tested, regardless of whether multiple specimens are tested or multiple results are received.

#### Number and percent of Florida residents with positive test results

The percent of positive results ranged from 7.10% to 11.36% over the past 2 weeks and was 9.36% yesterday. These counts include the number of people for whom the Department received PCR or antigen laboratory results by day. People tested on multiple days will be included for each day a new result was received. A person is only counted once for each day they are tested, regardless of whether multiple specimens are tested or multiple results are received. If a person has a positive specimen and a negative specimen in the same day, only the positive result is counted.

| 100%<br>80% | 132,278 | 92,841 | 91,554 | 207,319 | 128,425 | 106,234     | 82,420        | 110,016    | 122,369  | 147,276 | 132,166 | 124,868 | 89,881 | 59,975 | Number of<br>negatives |
|-------------|---------|--------|--------|---------|---------|-------------|---------------|------------|----------|---------|---------|---------|--------|--------|------------------------|
| 60%         | 10.80%  | 10.12% | 11.36% | 7.10%   | 8.69%   | 9.89%       | 10.47%        | 9.21%      | 8.60%    | 7.94%   | 8.08%   | 8.19%   | 9.50%  | 9.36%  | Percent<br>positive    |
| 40%<br>20%  | 16,022  | 10,448 | 11,736 | 15,851  | 12,227  | 11,661      | 9,639         | 11,162     | 11,515   | 12,697  | 11,620  | 11,138  | 9,430  | 6,190  | Number of              |
| 0%          | 2/1     | 2/2    | 2/3    | 2/4     | 2/5     | 2/6         | 2/7           | 2/8        | 2/9      | 2/10    | 2/11    | 2/12    | 2/13   | 2/14   | positives              |
|             | ,       | ,      | ,      | ,       | ,       | ,<br>Date ( | ,<br>12:00 am | to 11:59 p | )<br>(m) | ,       | ,       | ,       | ,      | ,      |                        |