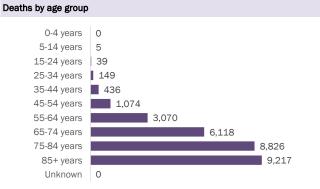

Data through Feb 14, 2021 verified as of Feb 15, 2021 at 09:25 AM

Data in this report are provisional and subject to change.

| Age group   | Cases     |     | Hospitaliza | tions | Deaths |     |
|-------------|-----------|-----|-------------|-------|--------|-----|
| 0-4 years   | 35,042    | 2%  | 494         | 1%    | 0      | 0%  |
| 5-14 years  | 108,021   | 6%  | 471         | 1%    | 5      | 0%  |
| 15-24 years | 276,472   | 15% | 1,876       | 2%    | 39     | 0%  |
| 25-34 years | 313,184   | 17% | 3,725       | 5%    | 149    | 1%  |
| 35-44 years | 278,246   | 15% | 5,613       | 7%    | 436    | 2%  |
| 45-54 years | 274,134   | 15% | 8,686       | 11%   | 1,074  | 4%  |
| 55-64 years | 236,996   | 13% | 12,854      | 17%   | 3,070  | 11% |
| 65-74 years | 150,549   | 8%  | 15,902      | 21%   | 6,118  | 21% |
| 75-84 years | 83,889    | 5%  | 15,827      | 21%   | 8,826  | 31% |
| 85+ years   | 39,946    | 2%  | 10,766      | 14%   | 9,217  | 32% |
| Unknown     | 1,249     | 0%  | 5           | 0%    | 0      | 0%  |
| Total       | 1,797,728 |     | 76,219      |       | 28,934 |     |

#### Demographics for all identified COVID-19 deaths: 28,934

| Age group   | Deaths | Cases     | Case fatality<br>rate | Mortality rate per<br>100,000<br>population |
|-------------|--------|-----------|-----------------------|---------------------------------------------|
| 0-4 years   | 0      | 35,042    | 0.0%                  | 0.0                                         |
| 5-14 years  | 5      | 108,021   | 0.0%                  | 0.2                                         |
| 15-24 years | 39     | 276,472   | 0.0%                  | 1.6                                         |
| 25-34 years | 149    | 313,184   | 0.0%                  | 5.3                                         |
| 35-44 years | 436    | 278,246   | 0.2%                  | 16.7                                        |
| 45-54 years | 1,074  | 274,134   | 0.4%                  | 38.5                                        |
| 55-64 years | 3,070  | 236,996   | 1.3%                  | 106.1                                       |
| 65-74 years | 6,118  | 150,549   | 4.1%                  | 252.1                                       |
| 75-84 years | 8,826  | 83,889    | 10.5%                 | 628.5                                       |
| 85+ years   | 9,217  | 39,946    | 23.1%                 | 1595.9                                      |
| Unknown     | 0      | 1,249     | 0.0%                  |                                             |
| Total       | 28,934 | 1,797,728 | 1.6%                  | 134.0                                       |