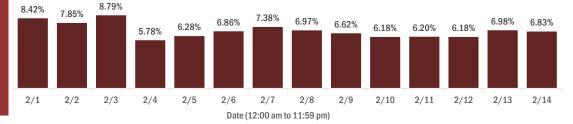

#### Percent positivity for new cases in Florida residents

The percent of positive results ranged from 5.78% to 8.79% over the past 2 weeks and was 6.83% yesterday.

This percent is the number of people who test PCR- or antigen-positive for the first time divided by all the people tested that day, excluding people who have previously tested positive.