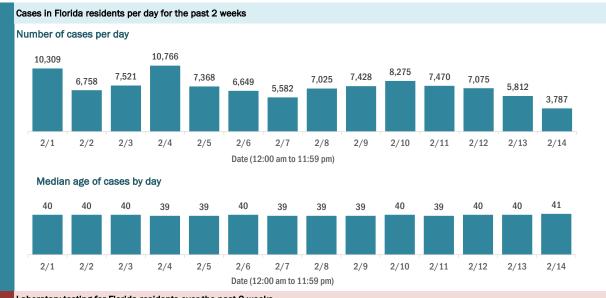

#### Cases: people with positive PCR or antigen test result

#### Laboratory testing for Florida residents over the past 2 weeks

Number of Florida residents tested per day

These counts include the number of people for whom the Department received PCR or antigen laboratory results by day. People tested on multiple days will be included for each day a new result was received. A person is only counted once for each day they are tested, regardless of whether multiple specimens are tested or multiple results are received.