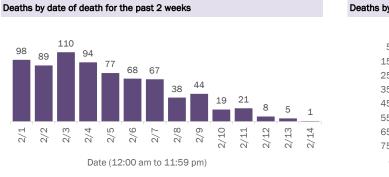

# COVID-19: deaths in Florida residents and staff of long-term care facilities

Data through Feb 14, 2021 verified as of Feb 15, 2021 at 09:25 AM

Data in this report are provisional and subject to change.