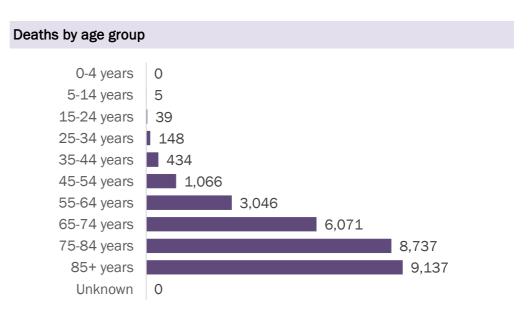

#### Deaths by date of death since March 2020

| Age group   | Deaths | Cases     | Case fatality rate | Mortality rate per<br>100,000<br>population |
|-------------|--------|-----------|--------------------|---------------------------------------------|
| 0-4 years   | 0      | 34,824    | 0.0%               | 0.0                                         |
| 5-14 years  | 5      | 107,250   | 0.0%               | 0.2                                         |
| 15-24 years | 39     | 275,205   | 0.0%               | 1.6                                         |
| 25-34 years | 148    | 311,783   | 0.0%               | 5.2                                         |
| 35-44 years | 434    | 276,855   | 0.2%               | 16.6                                        |
| 45-54 years | 1,066  | 272,767   | 0.4%               | 38.3                                        |
| 55-64 years | 3,046  | 235,783   | 1.3%               | 105.3                                       |
| 65-74 years | 6,071  | 149,801   | 4.1%               | 250.2                                       |
| 75-84 years | 8,737  | 83,503    | 10.5%              | 622.2                                       |
| 85+ years   | 9,137  | 39,806    | 23.0%              | 1582.1                                      |
| Unknown     | 0      | 1,250     | 0.0%               |                                             |
| Total       | 28,683 | 1,788,827 | 1.6%               | 132.8                                       |