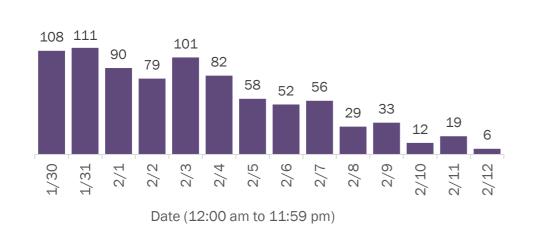

Hendry       | 23     | 0% | Hamilton   | 1      | 0% |
| Citrus       | 163    | 2%  | Okeechobee   | 23     | 0% | Liberty    | 1      | 0% |
| Okaloosa     | 152    | 2%  | Madison      | 19     | 0% | Total      | 10,066 |    |

**Note:** cases are summarized by the county of usual residence. Residents and staff may be cases associated with facilities that are not in their county of usual residence, resulting in cases being included below for counties that do not have facilities with known cases.

#### COVID-19: cases in Florida residents who have died

Data through Feb 12, 2021 verified as of Feb 13, 2021 at 09:25 AM

Data in this report are provisional and subject to change.

Demographics for all identified COVID-19 deaths: 28,683

#### Deaths by date of death for the past 2 weeks





#### Deaths by date of death since March 2020



| Age group   | Deaths | Cases     | Case fatality rate | Mortality rate per<br>100,000<br>population |
|-------------|--------|-----------|--------------------|---------------------------------------------|
| 0-4 years   | 0      | 34,824    | 0.0%               | 0.0                                         |
| 5-14 years  | 5      | 107,250   | 0.0%               | 0.2                                         |
| 15-24 years | 39     | 275,205   | 0.0%               | 1.6                                         |
| 25-34 years | 148    | 311,783   | 0.0%               | 5.2                                         |
| 35-44 years | 434    | 276,855   | 0.2%               | 16.6                                        |
| 45-54 years | 1,0