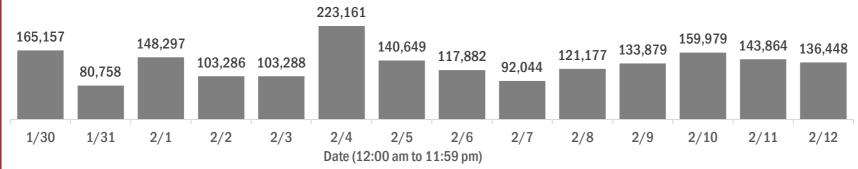

#### Cases in Florida residents per day for the past 2 weeks Number of cases per day 10,870 10,316 8,266 7,681 7,541 7,428 7,488 7,401 7,375 7,024 6,762 6,656 5,609 5,593 1/30 1/31 2/1 2/2 2/3 2/4 2/5 2/6 2/7 2/8 2/9 2/10 2/11 2/12 Date (12:00 am to 11:59 pm) Median age of cases by day 40 40 40 40 39 40 40 40 39 39 39 39 39 39