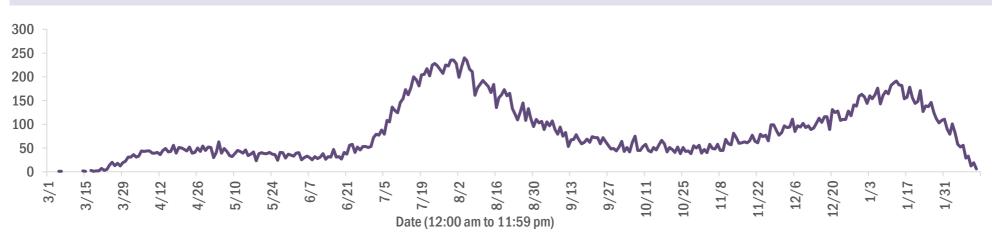

0% |
| Citrus       | 163    | 2%  | Okeechobee   | 23     | 0% | Liberty    | 1      | 0% |
| Okaloosa     | 152    | 2%  | Madison      | 19     | 0% | Total      | 10,066 |    |

**Note:** cases are summarized by the county of usual residence. Residents and staff may be cases associated with facilities that are not in their county of usual residence, resulting in cases being included below for counties that do not have facilities with known cases.

#### COVID-19: cases in Florida residents who have died

Data through Feb 12, 2021 verified as of Feb 13, 2021 at 09:25 AM

Data in this report are provisional and subject to change.

Demographics for all identified COVID-19 deaths: 28,683

#### Deaths by date of death for the past 2 weeks





#### Deaths by date of death since March 2020



| Age group   | Deaths | Cases     | Case fatality rate | Mortality rate per<br>100,000<br>population |
|-------------|--------|-----------|--------------------|---------------------------------------------|
| 0-4 years   | 0      | 34,824    | 0.0%               | 0.0                                         |
| 5-14 years  | 5      | 107,250   | 0.0%               | 0.2                                         |
| 15-24 years | 39     | 275,205   | 0.0%               | 1.6                                         |
| 25-34 years | 148    | 311,783   | 0.0%               | 5.2                                         |
| 35-44 years | 434    | 276,855   | 0.2%               | 16.6                                        |
| 45-54 years | 1,066  | 272,767   | 0.4%               | 38.3