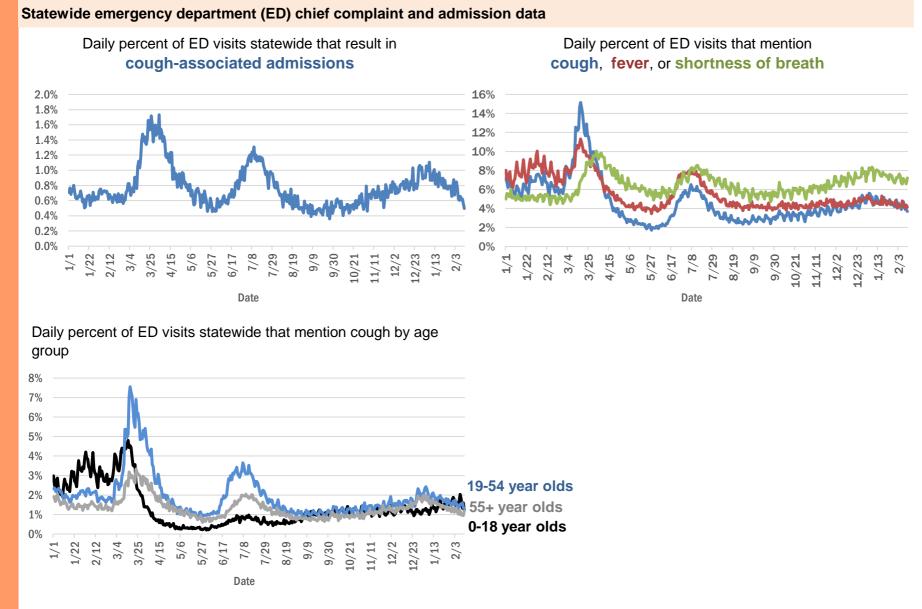

|
| Winnetka, Dade                     | 1     |
| Winter Garden, Osceola             | 1     |
| Winter Haven, Osceola              | 1     |
| Winter Park, Duval                 | 1     |
| Winter Park, Palm Beach            | 1     |
| Weston, Unknown                    | 1     |
| Wildwood, Lee                      | 1     |
| West Hollywood, Broward            | 1     |
| Waverly, Duval                     | 1     |
| Wabasha, Clay                      | 1     |
| Unknown, Duval                     | 1     |
| Upland, Manatee                    | 1     |
| <u> </u>                           | 8,827 |

## **COVID-19: additional surveillance information**

Data through Feb 12, 2021 verified as of Feb 13, 2021 at 09:25 AM

Data in this report are provisional and subject to change.



The Electronic Surveillance System for the Early Notification of Community-Based Epidemics (ESSENCE-FL) includes chief complaint data from 211 of 211 Florida EDs. Data are transmitted electronically to ESSENCE-FL daily or hourly.

Data through Feb 12, 2021 verified as of Feb 13, 2021 at 09:25 AM

Data in this report are provisional and subject to change.

| Reporting lab                               | Inconclusive | Negative  | Positive | Percent positive | Total     |
|---------------------------------------------|--------------|-----------|----------|------------------|-----------|
| LABORATORY CORPORATION OF AMERICA           | 2,459        | 1,522,073 | 208,494  | 12%              | 1,733,026 |
| CURATIVE LABS                               | 13,152       | 1,380,354 | 208,170  | 13%