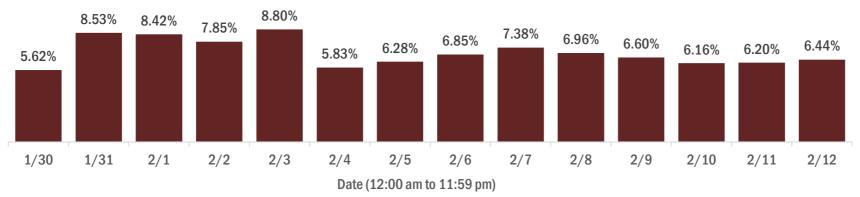

#### Percent positivity for new cases in Florida residents

The percent of positive results ranged from 5.62% to 8.80% over the past 2 weeks and was 6.44% yesterday.

This percent is the number of people who test PCR- or antigen-positive for the first time divided by all the people tested that day, excluding people who have previously tested positive.