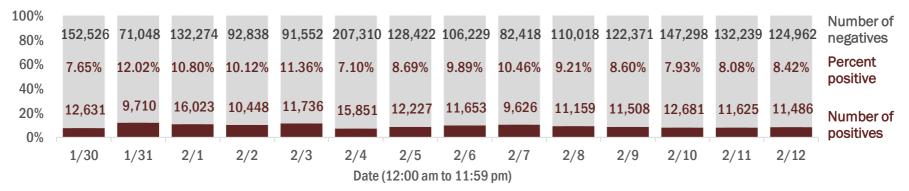

#### Number of Florida residents tested per day

2/1

1/30

1/31

These counts include the number of people for whom the Department received PCR or antigen laboratory results by day. People tested on multiple days will be included for each day a new result was received. A person is only counted once for each day they are tested, regardless of whether multiple specimens are tested or multiple results are received.

#### Number and percent of Florida residents with positive test results

The percent of positive results ranged from 7.10% to 12.02% over the past 2 weeks and was 8.42% yesterday.

These counts include the number of people for whom the Department received PCR or antigen laboratory results by day. People tested on multiple days will be included for each day a new result was received. A person is only counted once for each day they are tested, regardless of whether multiple specimens are tested or multiple results are received. If a person has a positive specimen and a negative specimen in the same day, only the positive result is counted.