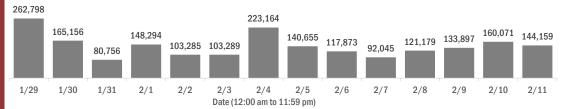

#### Number of Florida residents tested per day

These counts include the number of people for whom the Department received PCR or antigen laboratory results by day. People tested on multiple days will be included for each day a new result was received. A person is only counted once for each day they are tested, regardless of whether multiple specimens are tested or multiple results are received.