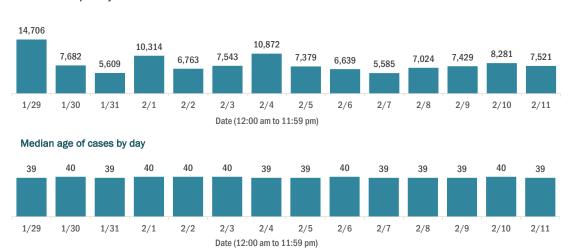

#### Cases in Florida residents per day for the past 2 weeks

Number of cases per day