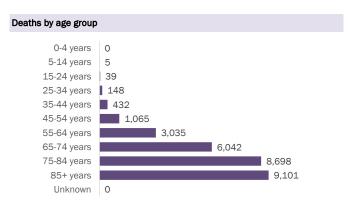

#### Deaths by date of death since March 2020

| Age group   | Deaths | Cases     | Case fatality rate | Mortality rate per<br>100,000<br>population |
|-------------|--------|-----------|--------------------|---------------------------------------------|
| 0-4 years   | 0      | 34,615    | 0.0%               | 0.0                                         |
| 5-14 years  | 5      | 106,622   | 0.0%               | 0.2                                         |
| 15-24 years | 39     | 274,131   | 0.0%               | 1.6                                         |
| 25-34 years | 148    | 310,617   | 0.0%               | 5.2                                         |
| 35-44 years | 432    | 275,744   | 0.2%               | 16.6                                        |
| 45-54 years | 1,065  | 271,693   | 0.4%               | 38.2                                        |
| 55-64 years | 3,035  | 234,766   | 1.3%               | 104.9                                       |
| 65-74 years | 6,042  | 149,168   | 4.1%               | 249.0                                       |
| 75-84 years | 8,698  | 83,186    | 10.5%              | 619.4                                       |
| 85+ years   | 9,101  | 39,656    | 22.9%              | 1575.8                                      |
| Unknown     | 0      | 1,252     | 0.0%               |                                             |
| Total       | 28,565 | 1,781,450 | 1.6%               | 132.2                                       |