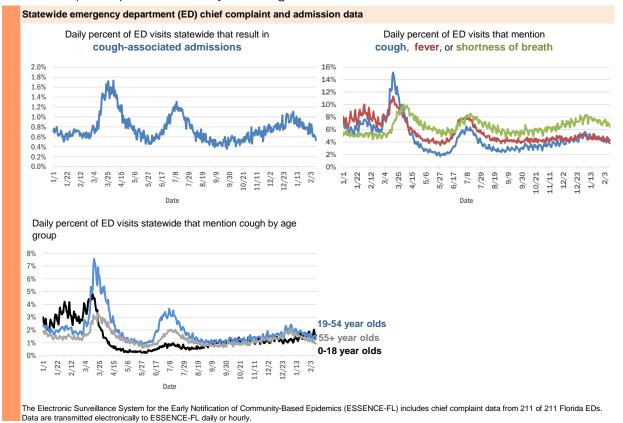

|
| Youngstown, Washington             | 1         |
| Winnetka, Dade                     | 1         |
| Winter Garden, Osceola             | 1         |
| Winter Haven, Osceola              | 1         |
| Winter Park, Duval                 | 1         |
| Winter Park, Palm Beach            | 1         |
| Weston, Unknown                    | 1         |
| Wildwood, Lee                      | 1         |
| West Hollywood, Broward            | 1         |
| Wahasha Clay                       | 1         |
| Wabasha, Clay                      |           |
| Total                              | 1,781,450 |

#### **COVID-19: additional surveillance information**

Data through Feb 11, 2021 verified as of Feb 12, 2021 at 09:25 AM

Data in this report are provisional and subject to change.



Data in this report are provisional and subject to change.

| Reporting lab                               | Inconclusive | Negative  | Positive | Percent positive | Total     |
|---------------------------------------------|--------------|-----------|----------|------------------|-----------|
| LABORATORY CORPORATION OF AMERICA           | 2,451        | 1,518,423 | 208,011  | 12%              | 1,728,885 |
| CURATIVE LABS                               | 13,130       | 1,372,940 | 206,972  | 13%              | 1,593,042 |
| QUEST DIAGNOSTICS                           | 11,275       | 1,306,228 | 193,337  | 13%              | 1,510,840 |
| BIO REFERENCE LABORATORIES, INC             | 7,554        | 886,565   | 170,329  | 16%              | 1,064,448 |
| REALTOX LABS LLC