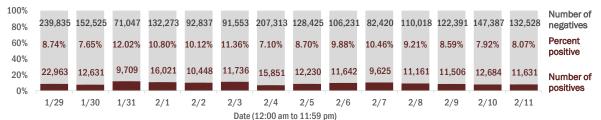

#### Number and percent of Florida residents with positive test results

#### The percent of positive results ranged from 7.10% to 12.02% over the past 2 weeks and was 8.07% yesterday.

These counts include the number of people for whom the Department received PCR or antigen laboratory results by day. People tested on multiple days will be included for each day a new result was received. A person is only counted once for each day they are tested, regardless of whether multiple specimens are tested or multiple results are received. If a person has a positive specimen and a negative specimen in the same day, only the positive result is counted.