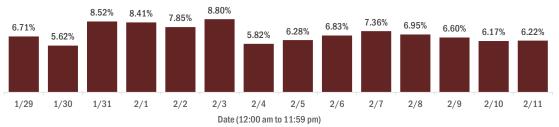

#### Percent positivity for new cases in Florida residents

#### The percent of positive results ranged from 5.62% to 8.80% over the past 2 weeks and was 6.22% yesterday.

This percent is the number of people who test PCR- or antigen-positive for the first time divided by all the people tested that day, excluding people who have previously tested positive.