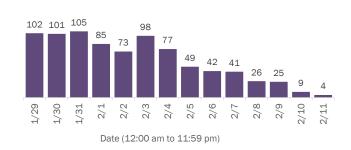

Citrus       | 163                                   | 2%  | Okeechobee   | 23     | 0% | Liberty    | 1      | 0% |
| Okaloosa     | 151                                   | 2%  | Madison      | 19     | 0% | Total      | 10,034 |    |

Note: cases are summarized by the county of usual residence. Residents and staff may be cases associated with facilities that are n ot in their county of usual residence, resulting in cases being included below for counties that do not have facilities with known cases.

#### COVID-19: cases in Florida residents who have died

Data through Feb 11, 2021 verified as of Feb 12, 2021 at 09:25 AM

Data in this report are provisional and subject to change.

Demographics for all identified COVID-19 deaths: 28,565

#### Deaths by date of death for the past 2 weeks





#### Deaths by date of death since March 2020



| Age group   | Deaths | Cases     | Case fatality rate | Mortality rate per<br>100,000<br>population |
|-------------|--------|-----------|--------------------|---------------------------------------------|
| 0-4 years   | 0      | 34,615    | 0.0%               | 0.0                                         |
| 5-14 years  | 5      | 106,622   | 0.0%               | 0.2                                         |
| 15-24 years | 39     | 274,131   | 0.0%               | 1.6                                         |
| 25-34 years | 148    | 310,617   | 0.0%               | 5.2                                         |
| 35-44 years | 432    | 275,744   | 0.2%               | 16.6                                        |
| 45-54 years | 1,0