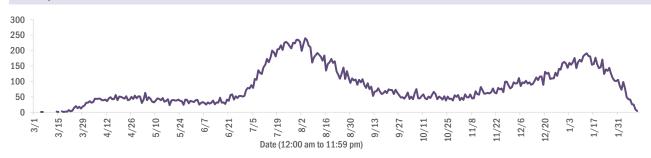

#### Deaths by date of death since March 2020

| Age group   | Deaths | Cases     | Case fatality rate | Mortality rate per<br>100,000<br>population |
|-------------|--------|-----------|--------------------|---------------------------------------------|
| 0-4 years   | 0      | 34,615    | 0.0%               | 0.0                                         |
| 5-14 years  | 5      | 106,622   | 0.0%               | 0.2                                         |
| 15-24 years | 39     | 274,131   | 0.0%               | 1.6                                         |
| 25-34 years | 148    | 310,617   | 0.0%               | 5.2                                         |
| 35-44 years | 432    | 275,744   | 0.2%               | 16.6                                        |
| 45-54 years | 1,065  | 271,693   | 0.4%               | 38.2                                        |
| 55-64 years | 3,035  | 234,766   | 1.3%               | 104.9                                       |
| 65-74 years | 6,042  | 149,168   | 4.1%               | 249.0                                       |
| 75-84 years | 8,698  | 83,186    | 10.5%              | 619.4                                       |
| 85+ years   | 9,101  | 39,656    | 22.9%              | 1575.8                                      |
| Unknown     | 0      | 1,252     | 0.0%               |                                             |
| Total       | 28,565 | 1,781,450 | 1.6%               | 132.2                                       |