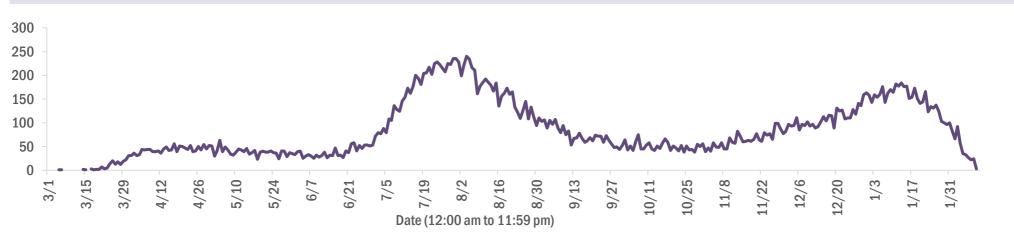

iberty    | 1      | 0% |
| Okaloosa     | 149    | 1%  | Madison      | 19     | 0% | Total      | 9,975  |    |

For current cases in residents or staff of long-term care facilities, please visit: https://floridahealthcovid19.gov/

Note: cases are summarized by the county of usual residence. Residents and staff may be cases associated with facilities that are not in their county of usual residence, resulting in cases being included below for counties that do not have facilities with known cases.

#### **COVID-19: cases in Florida residents who have died**

Data through Feb 10, 2021 verified as of Feb 11, 2021 at 09:25 AM

Data in this report are provisional and subject to change.

Demographics for all identified COVID-19 deaths: 28,382





#### Deaths by date of death since March 2020



| Age group   | Deaths | Cases     | Case fatality<br>rate | Mortality rate per<br>100,000<br>population |
|-------------|--------|-----------|-----------------------|---------------------------------------------|
| 0-4 years   | 0      | 34,412    | 0.0%                  | 0.0                                         |
| 5-14 years  | 5      | 105,903   | 0.0%                  | 0.2                                         |
| 15-24 years | 39     | 273,042   | 0.0%                  | 1.6                                         |
| 25-34 years | 147    | 309,457   | 0.0%                  | 5.2                                         |
| 35-44 years | 430    | 274,639   | 0.2%                  | 16.5                                        |
| 45-54 years | 1,058  | 270,607   | 0.4%