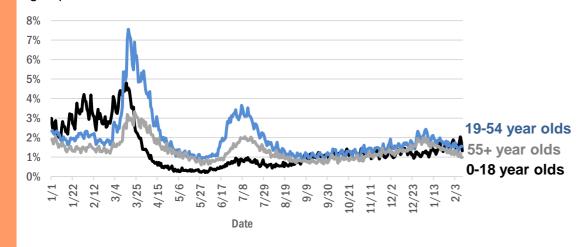

|
| Plantation, Leon             | 1         |
| Pooler, Broward              | 1         |
| Port St. Lucie, Unknown      | 1         |
| Punta Gorda, Sarasota        | 1         |
| Putnam, Putnam               | 1         |
| Rye, Palm Beach              | 1         |
| Ridgewood, Lee               | 1         |
| Roayl Palm Beach, Palm Beach | 1         |
| Roseville, Broward           | 1         |
| Saint Petersburg, Bay        | 1         |
| San Marcos, Unknown          | 1         |
| Total                        | 1,774,013 |

#### **COVID-19: additional surveillance information**

Data through Feb 10, 2021 verified as of Feb 11, 2021 at 09:25 AM

Data in this report are provisional and subject to change.



Daily percent of ED visits statewide that mention cough by age group



The Electronic Surveillance System for the Early Notification of Community-Based Epidemics (ESSENCE-FL) includes chief complaint data from 211 of 211 Florida EDs. Data are transmitted electronically to ESSENCE-FL daily or hourly.

Data through Feb 10, 2021 verified as of Feb 11, 2021 at 09:25 AM

Data in this report are provisional and subject to change.

| Reporting lab                               | Inconclusive | Negative  | Positive | Percent positive | Total     |
|---------------------------------------------|--------------|-----------|----------|------------------|-----------|
| LABORATORY CORPORATION OF AMERICA           | 2,445        | 1,514,266 | 207,438  | 12%              | 1,724,149 |
| CURATIVE LABS                               | 13,031       | 1,364,393 | 205,597  | 13%