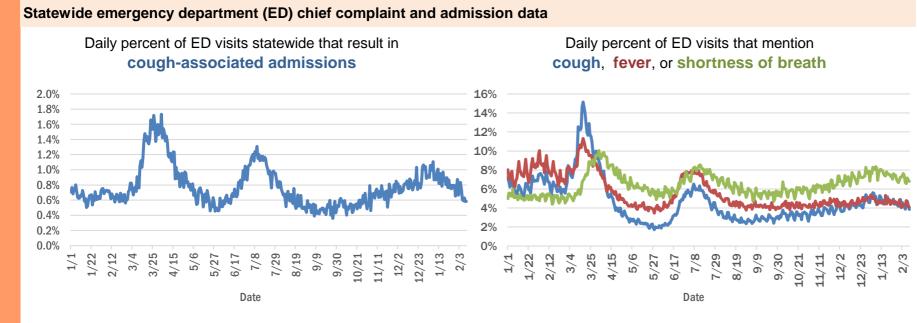

Bay             | 1         |
| Parrish, Sarasota            | 1         |
| Plantation, Leon             | 1         |
| Pooler, Broward              | 1         |
| Port St. Lucie, Unknown      | 1         |
| Punta Gorda, Sarasota        | 1         |
| Putnam, Putnam               | 1         |
| Rye, Palm Beach              | 1         |
| Ridgewood, Lee               | 1         |
| Roayl Palm Beach, Palm Beach | 1         |
| Roseville, Broward           | 1         |
| Saint Petersburg, Bay        | 1         |
| San Marcos, Unknown          | 1         |
| Total                        | 1,774,013 |

#### **COVID-19: additional surveillance information**

Data through Feb 10, 2021 verified as of Feb 11, 2021 at 09:25 AM

Data in this report are provisional and subject to change.



Daily percent of ED visits statewide that mention cough by age group



The Electronic Surveillance System for the Early Notification of Community-Based Epidemics (ESSENCE-FL) includes chief complaint data from 211 of 211 Florida EDs. Data are transmitted electronically to ESSENCE-FL daily or hourly.

Data through Feb 10, 2021 verified as of Feb 11, 2021 at 09:25 AM

Data in this report are provisional and subject to change.

| Reporting lab                               | Inconclusive | Negative  | Positive | Percent positive | Total     |
|---------------------------------------------|--------------|-----------|----------|------------------|-----------|
| LABORATORY CORPORATION OF AMERICA           | 2,445        | 1,514,266 | 207,438  | 12%              | 1,724,149 |
| CURATIVE LABS