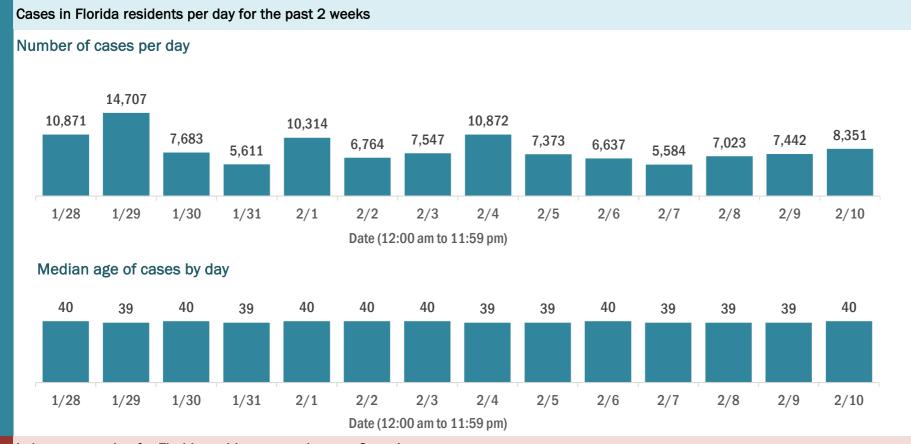

#### Laboratory testing for Florida residents over the past 2 weeks

#### Number of Florida residents tested per day

These counts include the number of people for whom the Department received PCR or antigen laboratory results by day. People tested on multiple days will be included for each day a new result was received. A person is only counted once for each day they are tested, regardless of whether multiple specimens are tested or multiple results are received.