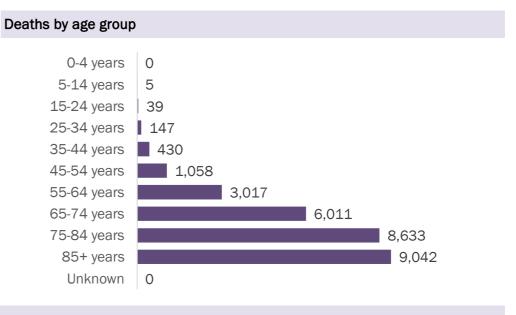

#### Deaths by date of death since March 2020

| Age group   | Deaths | Cases     | Case fatality<br>rate | Mortality rate per<br>100,000<br>population |
|-------------|--------|-----------|-----------------------|---------------------------------------------|
| 0-4 years   | 0      | 34,412    | 0.0%                  | 0.0                                         |
| 5-14 years  | 5      | 105,903   | 0.0%                  | 0.2                                         |
| 15-24 years | 39     | 273,042   | 0.0%                  | 1.6                                         |
| 25-34 years | 147    | 309,457   | 0.0%                  | 5.2                                         |
| 35-44 years | 430    | 274,639   | 0.2%                  | 16.5                                        |
| 45-54 years | 1,058  | 270,607   | 0.4%                  | 38.0                                        |
| 55-64 years | 3,017  | 233,794   | 1.3%                  | 104.3                                       |
| 65-74 years | 6,011  | 148,582   | 4.0%                  | 247.7                                       |
| 75-84 years | 8,633  | 82,833    | 10.4%                 | 614.8                                       |
| 85+ years   | 9,042  | 39,506    | 22.9%                 | 1565.6                                      |
| Unknown     | 0      | 1,238     | 0.0%                  |                                             |
| Total       | 28.382 | 1.774.013 | 1.6%                  | 131.4                                       |