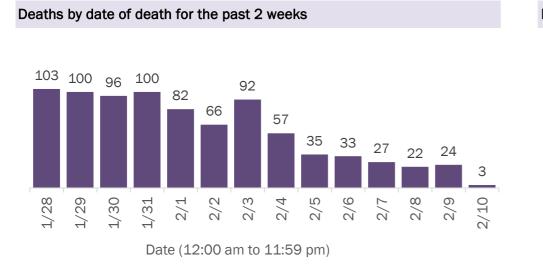

#### Deaths by date of death since March 2020

| Age group   | Deaths | Cases     | Case fatality<br>rate | Mortality rate per<br>100,000<br>population |
|-------------|--------|-----------|-----------------------|---------------------------------------------|
| 0-4 years   | 0      | 34,412    | 0.0%                  | 0.0                                         |
| 5-14 years  | 5      | 105,903   | 0.0%                  | 0.2                                         |
| 15-24 years | 39     | 273,042   | 0.0%                  | 1.6                                         |
| 25-34 years | 147    | 309,457   | 0.0%                  | 5.2                                         |
| 35-44 years | 430    | 274,639   | 0.2%                  | 16.5                                        |
| 45-54 years | 1,058  | 270,607   | 0.4%                  | 38.0                                        |
| 55-64 years | 3,017  | 233,794   | 1.3%                  | 104.3                                       |
| 65-74 years | 6,011  | 148,582   | 4.0%                  | 247.7                                       |
| 75-84 years | 8,633  | 82,833    | 10.4%                 | 614.8                                       |
| 85+ years   | 9,042  | 39,506    | 22.9%                 | 1565.6                                      |
| Unknown     | 0      | 1,238     | 0.0%                  |                                             |
| Total       | 28.382 | 1.774.013 | 1.6%                  | 131.4                                       |