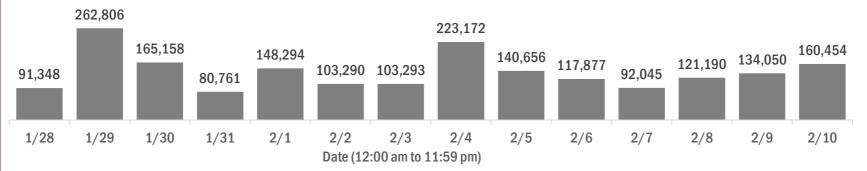

#### Number and percent of Florida residents with positive test results

The percent of positive results ranged from 7.10% to 18.34% over the past 2 weeks and was 7.93% yesterday. These counts include the number of people for whom the Department received PCR or antigen laboratory results by day. People tested on multiple days will be included for each day a new result was received. A person is only counted once for each day they are tested, regardless of whether multiple specimens are tested or multiple results are received. If a person has a positive specimen and a negative specimen in the same day, only the positive result is counted.