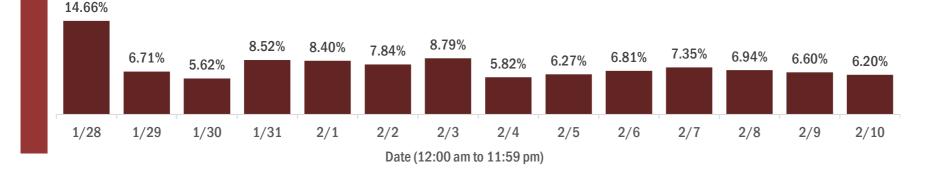

#### Percent positivity for new cases in Florida residents

The percent of positive results ranged from 5.62% to 14.66% over the past 2 weeks and was 6.20% yesterday. This percent is the number of people who test PCR- or antigen-positive for the first time divided by all the people tested that day, excluding people who have previously tested positive.