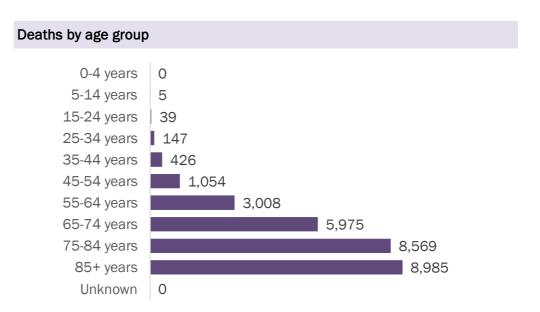

Data through Feb 9, 2021 verified as of Feb 10, 2021 at 09:25 AM

Data in this report are provisional and subject to change.

| Age group   | Cases     | Cases |        | Hospitalizations |        | 8   |
|-------------|-----------|-------|--------|------------------|--------|-----|
| 0-4 years   | 34,239    | 2%    | 486    | 1%               | 0      | 0%  |
| 5-14 years  | 105,207   | 6%    | 466    | 1%               | 5      | 0%  |
| 15-24 years | 271,725   | 15%   | 1,847  | 2%               | 39     | 0%  |
| 25-34 years | 308,188   | 17%   | 3,687  | 5%               | 147    | 1%  |
| 35-44 years | 273,337   | 15%   | 5,557  | 7%               | 426    | 2%  |
| 45-54 years | 269,337   | 15%   | 8,591  | 11%              | 1,054  | 4%  |
| 55-64 years | 232,651   | 13%   | 12,669 | 17%              | 3,008  | 11% |
| 65-74 years | 147,915   | 8%    | 15,666 | 21%              | 5,975  | 21% |
| 75-84 years | 82,475    | 5%    | 15,574 | 21%              | 8,569  | 30% |
| 85+ years   | 39,348    | 2%    | 10,613 | 14%              | 8,985  | 32% |
| Unknown     | 1,237     | 0%    | 6      | 0%               | 0      | 0%  |
| Total       | 1,765,659 |       | 75,162 |                  | 28,208 |     |

#### Deaths by date of death since March 2020

| Age group   | Deaths | Cases     | Case fatality<br>rate | Mortality rate per<br>100,000<br>population |
|-------------|--------|-----------|-----------------------|---------------------------------------------|
| 0-4 years   | 0      | 34,239    | 0.0%                  | 0.0                                         |
| 5-14 years  | 5      | 105,207   | 0.0%                  | 0.2                                         |
| 15-24 years | 39     | 271,725   | 0.0%                  | 1.6                                         |
| 25-34 years | 147    | 308,188   | 0.0%                  | 5.2                                         |
| 35-44 years | 426    | 273,337   | 0.2%                  | 16.3                                        |
| 45-54 years | 1,054  | 269,337   | 0.4%                  | 37.8                                        |
| 55-64 years | 3,008  | 232,651   | 1.3%                  | 104.0                                       |
| 65-74 years | 5,975  | 147,915   | 4.0%                  | 246.2                                       |
| 75-84 years | 8,569  | 82,475    | 10.4%                 | 610.2                                       |
| 85+ years   | 8,985  | 39,348    | 22.8%                 | 1555.8                                      |
| Unknown     | 0      | 1,237     | 0.0%                  |                                             |
| Total       | 28,208 | 1,765,659 | 1.6%                  | 130.6                                       |