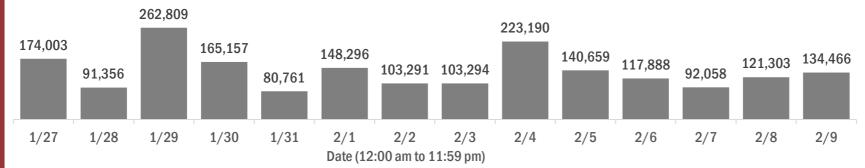

#### Number of Florida residents tested per day

These counts include the number of people for whom the Department received PCR or antigen laboratory results by day. People tested on multiple days will be included for each day a new result was received. A person is only counted once for each day they are tested, regardless of whether multiple specimens are tested or multiple results are received.