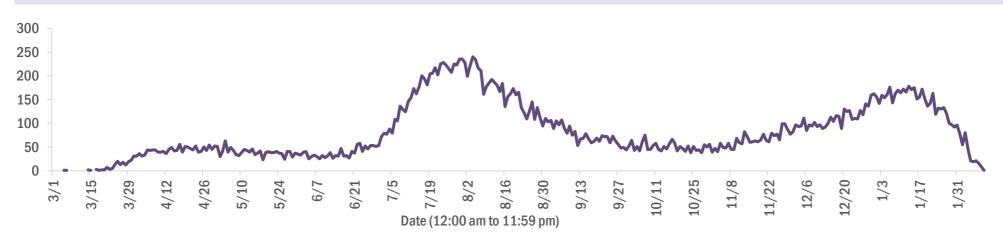

#### Deaths by date of death since March 2020

| Age group   | Deaths | Cases     | Case fatality<br>rate | Mortality rate per<br>100,000<br>population |
|-------------|--------|-----------|-----------------------|---------------------------------------------|
| 0-4 years   | 0      | 34,239    | 0.0%                  | 0.0                                         |
| 5-14 years  | 5      | 105,207   | 0.0%                  | 0.2                                         |
| 15-24 years | 39     | 271,725   | 0.0%                  | 1.6                                         |
| 25-34 years | 147    | 308,188   | 0.0%                  | 5.2                                         |
| 35-44 years | 426    | 273,337   | 0.2%                  | 16.3                                        |
| 45-54 years | 1,054  | 269,337   | 0.4%                  | 37.8                                        |
| 55-64 years | 3,008  | 232,651   | 1.3%                  | 104.0                                       |
| 65-74 years | 5,975  | 147,915   | 4.0%                  | 246.2                                       |
| 75-84 years | 8,569  | 82,475    | 10.4%                 | 610.2                                       |
| 85+ years   | 8,985  | 39,348    | 22.8%                 | 1555.8                                      |
| Unknown     | 0      | 1,237     | 0.0%                  |                                             |
| Total       | 28,208 | 1,765,659 | 1.6%                  | 130.6                                       |