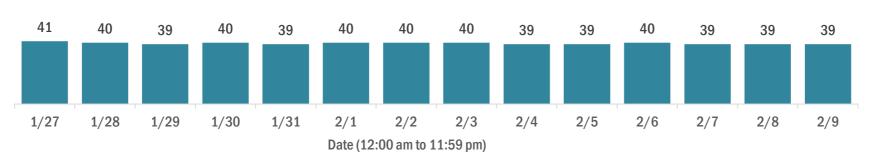

| 628,576   |
| Contact is unknown                                                                                                       | 386,171   |
| Contact is pending                                                                                                       | 412,936   |
| Travel can be unknown and contact can be unknown or pendin the same case, these numbers will sum to more than the "neith | _         |

#### **COVID-19: summary of laboratory testing**

Data through Feb 9, 2021 verified as of Feb 10, 2021 at 09:25 AM

Data in this report are provisional and subject to change.

#### Cases in Florida residents per day for the past 2 weeks

Number of cases per day



#### Median age of cases by day



#### Laboratory testing for Florida residents over the past 2 weeks

#### Number of Florida residents tested per day

These counts include the number of people for whom the Department received PCR or antigen laboratory results by day. People tested on multiple days will be included for each day a new result was received. A person is only counted once for each day they are tested, regardless of whether multiple specimens are tested or multiple results are received.



#### Number and percent of Florida residents with positive test results

The percent of positive results ranged from 7.10% to 18.34% over the past 2 weeks and was 8.57% yesterday.

These counts include the number of people for whom the Department received PCR or antigen laboratory results by day. People tested on multiple da