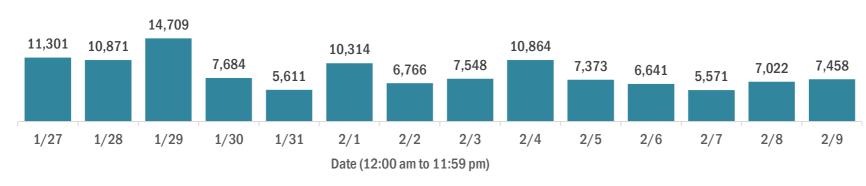

#### Cases in Florida residents per day for the past 2 weeks

Number of cases per day