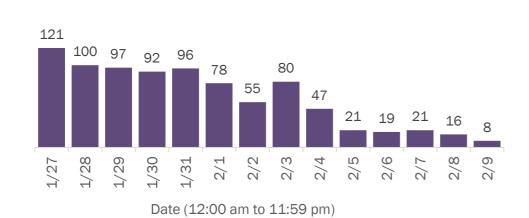

#### Cases in Florida residents per day for the past 2 weeks

Number of cases per day