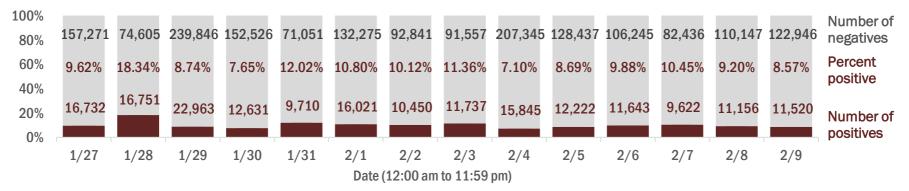

#### Number and percent of Florida residents with positive test results

The percent of positive results ranged from 7.10% to 18.34% over the past 2 weeks and was 8.57% yesterday.

These counts include the number of people for whom the Department received PCR or antigen laboratory results by day. People tested on multiple days will be included for each day a new result was received. A person is only counted once for each day they are tested, regardless of whether multiple specimens are tested or multiple results are received. If a person has a positive specimen and a negative specimen in the same day, only the positive result is counted.