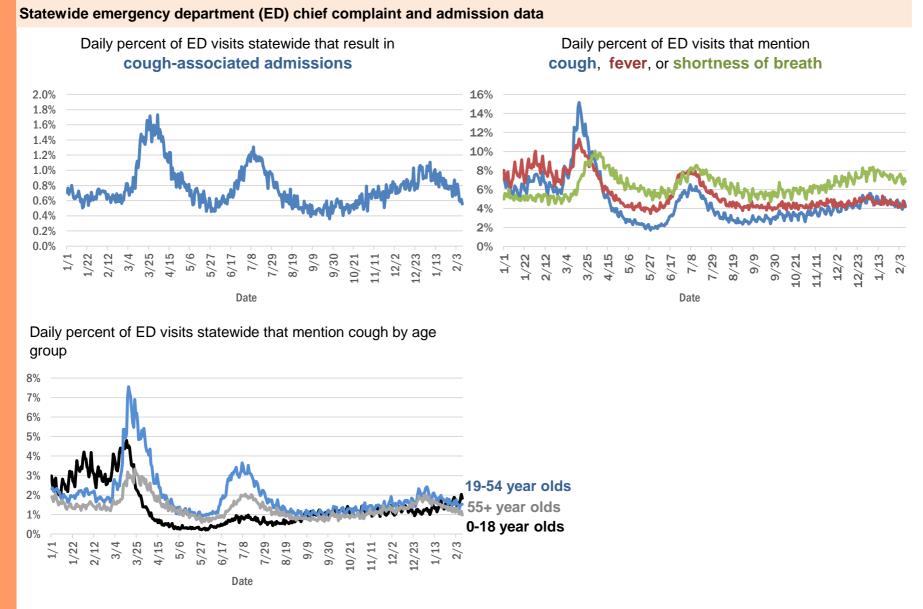

ty, Bay             | 1         |
| Parrish, Sarasota            | 1         |
| Plantation, Leon             | 1         |
| Pooler, Broward              | 1         |
| Port St. Lucie, Unknown      | 1         |
| Punta Gorda, Sarasota        | 1         |
| Putnam, Putnam               | 1         |
| Rye, Palm Beach              | 1         |
| Ridgewood, Lee               | 1         |
| Roayl Palm Beach, Palm Beach | 1         |
| Roseville, Broward           | 1         |
| Saint Petersburg, Bay        | 1         |
| San Marcos, Unknown          | 1         |
| Total                        | 1,765,659 |

## **COVID-19: additional surveillance information**

Data through Feb 9, 2021 verified as of Feb 10, 2021 at 09:25 AM

Data in this report are provisional and subject to change.



The Electronic Surveillance System for the Early Notification of Community-Based Epidemics (ESSENCE-FL) includes chief complaint data from 211 of 211 Florida EDs. Data are transmitted electronically to ESSENCE-FL daily or hourly.

Data through Feb 9, 2021 verified as of Feb 10, 2021 at 09:25 AM

Data in this report are provisional and subject to change.

| Reporting lab                               | Inconclusive | Negative  | Positive | Percent positive | Total     |
|---------------------------------------------|--------------|-----------|----------|------------------|-----------|
| LABORATORY CORPORATION OF AMERICA           | 2,442        | 1,510,280 | 206,836  | 12%              | 1,719,558 |
| CURATIVE LABS                               | 12,959       | 1,357,673 | 204,506  | 13%