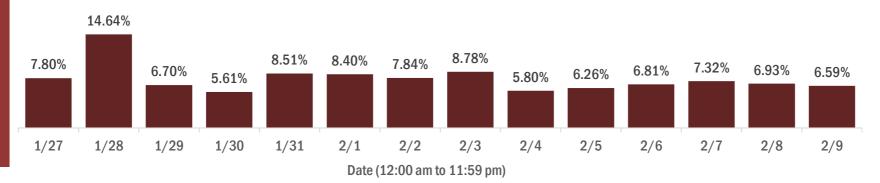

#### Percent positivity for new cases in Florida residents

The percent of positive results ranged from 5.61% to 14.64% over the past 2 weeks and was 6.59% yesterday.

This percent is the number of people who test PCR- or antigen-positive for the first time divided by all the people tested that day, excluding people who have previously tested positive.