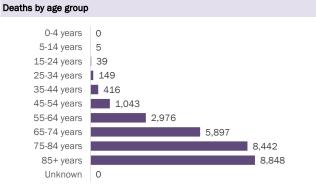

#### Demographics for all identified COVID-19 deaths: 27,815

| Age group   | Deaths | Cases     | Case fatality<br>rate | Mortality rate per<br>100,000<br>population |
|-------------|--------|-----------|-----------------------|---------------------------------------------|
| 0-4 years   | 0      | 33,829    | 0.0%                  | 0.0                                         |
| 5-14 years  | 5      | 103,837   | 0.0%                  | 0.3                                         |
| 15-24 years | 39     | 269,543   | 0.0%                  | 1.6                                         |
| 25-34 years | 149    | 305,995   | 0.0%                  | 5.3                                         |
| 35-44 years | 416    | 271,204   | 0.2%                  | 15.9                                        |
| 45-54 years | 1,043  | 267,182   | 0.4%                  | 37.4                                        |
| 55-64 years | 2,976  | 230,755   | 1.3%                  | 102.9                                       |
| 65-74 years | 5,897  | 146,791   | 4.0%                  | 243.0                                       |
| 75-84 years | 8,442  | 81,868    | 10.3%                 | 601.2                                       |
| 85+ years   | 8,848  | 39,103    | 22.6%                 | 1532.0                                      |
| Unknown     | 0      | 1,236     | 0.0%                  |                                             |
| Total       | 27,815 | 1,751,343 | 1.6%                  | 128.8                                       |