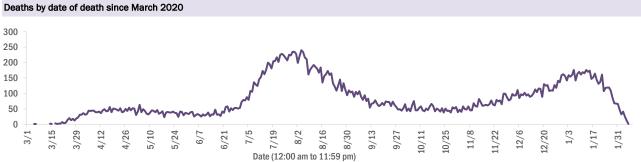

#### COVID-19: cases in Florida residents who have died

Data through Feb 7, 2021 verified as of Feb 8, 2021 at 09:25 AM

Data in this report are provisional and subject to change.