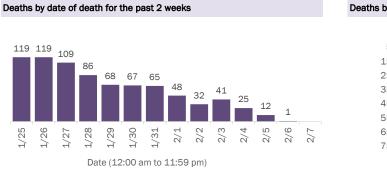

# COVID-19: deaths in Florida residents and staff of long-term care facilities

Data through Feb 7, 2021 verified as of Feb 8, 2021 at 09:25 AM

Data in this report are provisional and subject to change.

| County      | Deaths |     | County       | Deaths |    | Cou       | nty    |
|-------------|--------|-----|--------------|--------|----|-----------|--------|
| Dade        | 959    | 10% | Martin       | 145    | 1% | Gild      | christ |
| alm Beach   | 952    | 10% | Hernando     | 132    | 1% | Ca        | lhoun  |
| Pinellas    | 812    | 8%  | Osceola      | 121    | 1% | Ga        | dsden  |
| roward      | 588    | 6%  | Charlotte    | 117    | 1% | Gulf      |        |
| illsborough | 501    | 5%  | Indian River | 108    | 1% | Bradf     | ord    |
| lk          | 391    | 4%  | Clay         | 104    | 1% | Washin    | gton   |
| evard       | 354    | 4%  | Jackson      | 83     | 1% | Baker     |        |
| asota       | 348    | 4%  | Leon         | 82     | 1% | Wakulla   |        |
| nge         | 338    | 3%  | Вау          | 81     | 1% | Jefferson |        |
| al          | 335    | 3%  | St. Johns    | 78     | 1% | Holmes    |        |
| e           | 328    | 3%  | Highlands    | 76     | 1% | Flagler   |        |
| ambia       | 242    | 2%  | Santa Rosa   | 67     | 1% | Lafayette |        |
| isia        | 238    | 2%  | Alachua      | 56     | 1% | Desoto    |        |
| ion         | 234    | 2%  | Suwannee     | 56     | 1% | Franklin  |        |
| ucie        | 225    | 2%  | Columbia     | 46     | 0% | Levy      |        |
| ninole      | 212    | 2%  | Sumter       | 43     | 0% | Monroe    |        |
| со          | 202    | 2%  | Nassau       | 32     | 0% | Taylor    |        |
| lier        | 176    | 2%  | Putnam       | 29     | 0% | Hardee    |        |
| ke          | 175    | 2%  | Walton       | 24     | 0% | Dixie     |        |
| anatee      | 172    | 2%  | Okeechobee   | 22     | 0% | Liberty   |        |
| rus         | 161    | 2%  | Hendry       | 21     | 0% | Total     |        |
| aloosa      | 149    | 2%  | Madison      | 19     | 0% |           |        |

Note: cases are summarized by the county of usual residence. Residents and staff may be cases associated with facilities that are n ot in their county of usual residence, resulting in cases being included below for counties that do not have facilities with known cases.