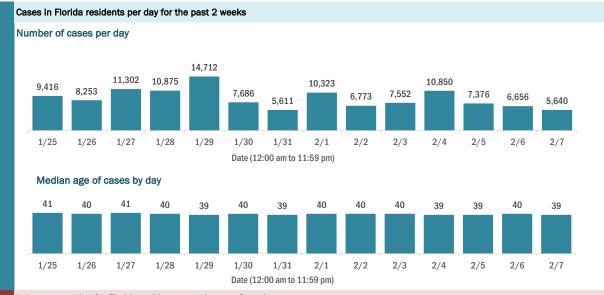

#### Laboratory testing for Florida residents over the past 2 weeks

#### Number of Florida residents tested per day

These counts include the number of people for whom the Department received PCR or antigen laboratory results by day. People tested on multiple days will be included for each day a new result was received. A person is only counted once for each day they are tested, regardless of whether multiple specimens are tested or multiple results are received.