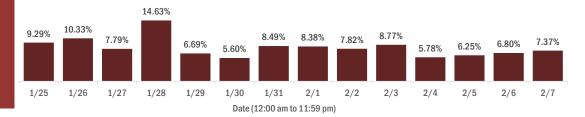

#### Percent positivity for new cases in Florida residents

The percent of positive results ranged from 5.60% to 14.63% over the past 2 weeks and was 7.37% yesterday.

This percent is the number of people who test PCR- or antigen-positive for the first time divided by all the people tested that day, excluding people who have previously tested positive.