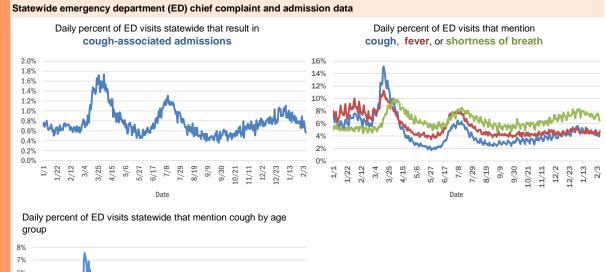

|
| Sanford, Orange                    | 1         |
| Sunrtise, Dade                     | 1         |
| Tallahassee, Gadsden               | 1         |
| Tallahassee, Madison               | 1         |
| Trenton, Dixie                     | 1         |
| Uknown, Unknown                    | 1         |
| Toms River, Lee                    | 1         |
| Tourist, Dade                      | 1         |
| University Of Central Florida, Lee | 1         |
| Unk, Duval                         | 1         |
| Unknown Out Of Area, St. Lucie     | 1         |
| Total                              | 1,751,343 |

### **COVID-19: additional surveillance information**

Data through Feb 7, 2021 verified as of Feb 8, 2021 at 09:25 AM

Data in this report are provisional and subject to change.





The Electronic Surveillance System for the Early Notification of Community-Based Epidemics (ESSENCE-FL) includes chief complaint data from 211 of 211 Florida EDs. Data are transmitted electronically to ESSENCE-FL daily or hourly.

#### Data through Feb 7, 2021 verified as of Feb 8, 2021 at 09:25 AM

Data in this report are provisional and subject to change.

| Reporting lab                               | Inconclusive | Negative  | Positive | Percent positive | Total     |
|---------------------------------------------|--------------|-----------|----------|------------------|-----------|
| LABORATORY CORPORATION OF AMERICA           | 2,436        | 1,504,926 | 206,052  | 12%              | 1,713,414 |
| CURATIVE LABS                               | 12,811       | 1,344,024 | 202,184