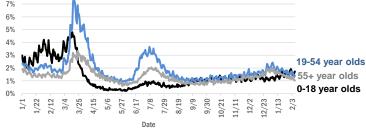

|
| Sanford, Orange                    | 1         |
| Sunrtise, Dade                     | 1         |
| Tallahassee, Gadsden               | 1         |
| Tallahassee, Madison               | 1         |
| Trenton, Dixie                     | 1         |
| Uknown, Unknown                    | 1         |
| Toms River, Lee                    | 1         |
| Tourist, Dade                      | 1         |
| University Of Central Florida, Lee | 1         |
| Unk, Duval                         | 1         |
| Unknown Out Of Area, St. Lucie     | 1         |
| Total                              | 1,751,343 |

### **COVID-19: additional surveillance information**

Data through Feb 7, 2021 verified as of Feb 8, 2021 at 09:25 AM

Data in this report are provisional and subject to change.





The Electronic Surveillance System for the Early Notification of Community-Based Epidemics (ESSENCE-FL) includes chief complaint data from 211 of 211 Florida EDs. Data are transmitted electronically to ESSENCE-FL daily or hourly.

#### Data through Feb 7, 2021 verified as of Feb 8, 2021 at 09:25 AM

Data in this report are provisional and subject to change.

| Reporting lab                               | Inconclusive | Negative  | Positive | Percent positive | Total     |
|---------------------------------------------|--------------|-----------|----------|------------------|-----------|
| LABORATORY CORPORATION OF AMERICA           | 2,436        | 1,504,926 | 206,052  | 12%              | 1,713,414 |
| CURATIVE LABS                               | 12,811       | 1,344,024 | 202,184  |