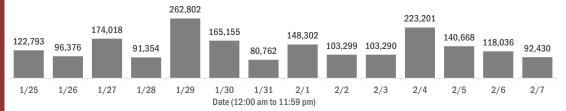

#### Number and percent of Florida residents with positive test results

The percent of positive results ranged from 7.09% to 18.34% over the past 2 weeks and was 10.42% yesterday. These counts include the number of people for whom the Department received PCR or antigen laboratory results by day. People tested on multiple days will be included for each day a new result was received. A person is only counted once for each day they are tested, regardless of whether multiple specimens are tested or multiple results are received. If a person has a positive specimen and a negative specimen in the same day, only the positive result is counted.

| 100%<br>80% | 108,570 | 83,995 | 157,287 | 74,602 | 239,840 | 152,525 | 71,052   | 132,282    | 92,851 | 91,562 | 207,379 | 128,456 | 106,388 | 82,799 | Number of<br>negatives |
|-------------|---------|--------|---------|--------|---------|---------|----------|------------|--------|--------|---------|---------|---------|--------|------------------------|
| 60%         | 11.58%  | 12.85% | 9.61%   | 18.34% | 8.74%   | 7.65%   | 12.02%   | 10.80%     | 10.11% | 11.35% | 7.09%   | 8.68%   | 9.87%   | 10.42% | Percent<br>positive    |
| 40%<br>20%  | 14,223  | 12,381 | 16,731  | 16,752 | 22,962  | 12,630  | 9,710    | 16,020     | 10,448 | 11,728 | 15,822  | 12,212  | 11,648  | 9,631  | Number of              |
| 0%          | 1/25    | 1/26   | 1/27    | 1/28   | 1/29    | 1/30    | 1/31     | 2/1        | 2/2    | 2/3    | 2/4     | 2/5     | 2/6     | 2/7    | positives              |
|             |         |        |         |        |         | Date (  | 12:00 am | to 11:59 p | om)    |        |         |         |         |        |                        |