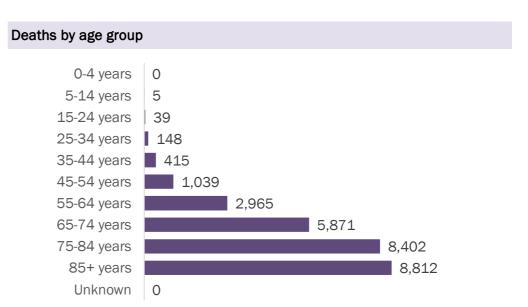

#### Deaths by date of death since March 2020

| Age group   | Deaths | Cases     | Case fatality<br>rate | Mortality rate per<br>100,000<br>population |
|-------------|--------|-----------|-----------------------|---------------------------------------------|
| 0-4 years   | 0      | 33,681    | 0.0%                  | 0.0                                         |
| 5-14 years  | 5      | 103,309   | 0.0%                  | 0.2                                         |
| 15-24 years | 39     | 268,667   | 0.0%                  | 1.6                                         |
| 25-34 years | 148    | 305,160   | 0.0%                  | 5.2                                         |
| 35-44 years | 415    | 270,331   | 0.2%                  | 15.9                                        |
| 45-54 years | 1,039  | 266,358   | 0.4%                  | 37.3                                        |
| 55-64 years | 2,965  | 229,972   | 1.3%                  | 102.5                                       |
| 65-74 years | 5,871  | 146,345   | 4.0%                  | 241.9                                       |
| 75-84 years | 8,402  | 81,655    | 10.3%                 | 598.3                                       |
| 85+ years   | 8,812  | 39,029    | 22.6%                 | 1525.8                                      |
| Unknown     | 0      | 1,237     | 0.0%                  |                                             |
| Total       | 27,696 | 1,745,744 | 1.6%                  | 128.2                                       |