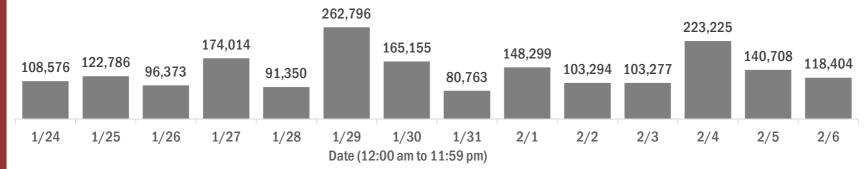

#### Laboratory testing for Florida residents over the past 2 weeks

#### Number of Florida residents tested per day

These counts include the number of people for whom the Department received PCR or antigen laboratory results by day. People tested on multiple days will be included for each day a new result was received. A person is only counted once for each day they are tested, regardless of whether multiple specimens are tested or multiple results are received.