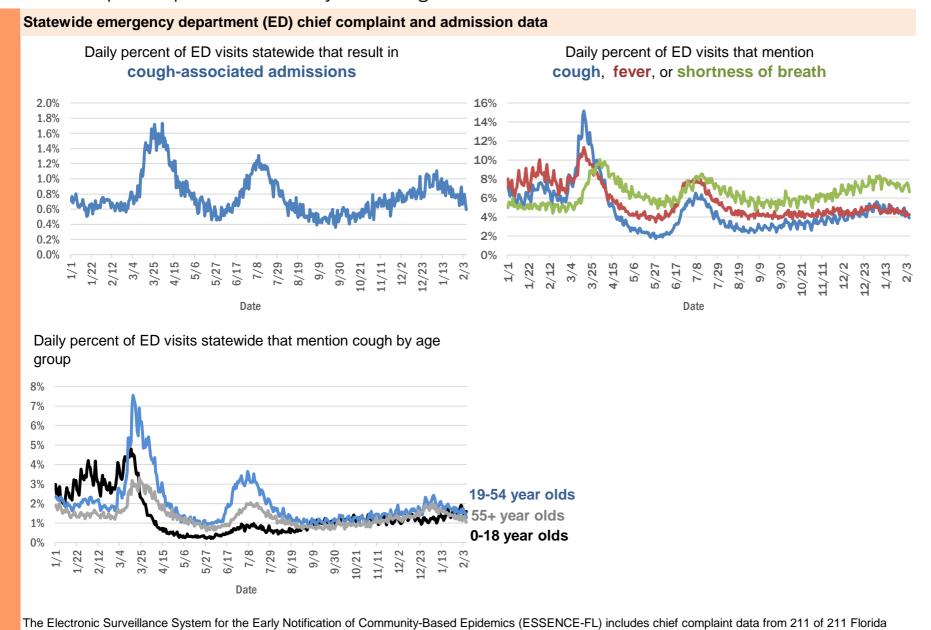

| 1         |
| Tallahassee, Gadsden               | 1         |
| Tallahassee, Madison               | 1         |
| Trenton, Dixie                     | 1         |
| Uknown, Unknown                    | 1         |
| Toms River, Lee                    | 1         |
| Tourist, Dade                      | 1         |
| University Of Central Florida, Lee | 1         |
| Unk, Duval                         | 1         |
| Unknown Out Of Area, St. Lucie     | 1         |
| Total                              | 1,745,744 |

#### **COVID-19: additional surveillance information**

Data through Feb 6, 2021 verified as of Feb 7, 2021 at 09:25 AM

Data in this report are provisional and subject to change.

EDs. Data are transmitted electronically to ESSENCE-FL daily or hourly.



Data through Feb 6, 2021 verified as of Feb 7, 2021 at 09:25 AM

Data in this report are provisional and subject to change.

| Reporting lab                               | Inconclusive | Negative  | Positive | Percent positive | Total     |
|---------------------------------------------|--------------|-----------|----------|------------------|-----------|
| LABORATORY CORPORATION OF AMERICA           | 2,431        | 1,502,658 | 205,728  | 12%              | 1,710,817 |
| CURATIVE LABS                               | 12,767       | 1,338,081 | 201,075  | 13%              | 1,551,923 |
| QUEST DIAGNOSTICS                           | 11,163       | 1,296,720 | 191,954  | 13%              | 1,499,837 |
| BIO REFERENCE LABORATORIES, INC             | 7,526        | 878,527   | 168,639  | 16