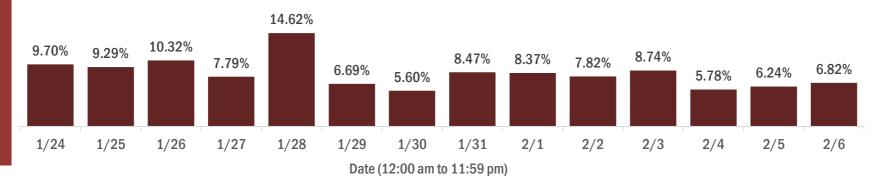

#### Percent positivity for new cases in Florida residents

The percent of positive results ranged from 5.60% to 14.62% over the past 2 weeks and was 6.82% yesterday.

This percent is the number of people who test PCR- or antigen-positive for the first time divided by all the people tested that day, excluding people who have previously tested positive.