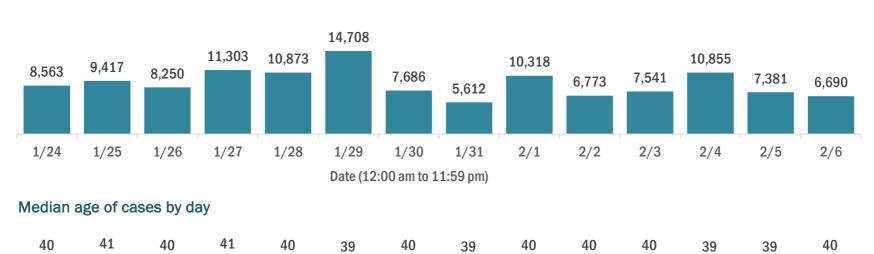

#### Cases in Florida residents per day for the past 2 weeks

Number of cases per day