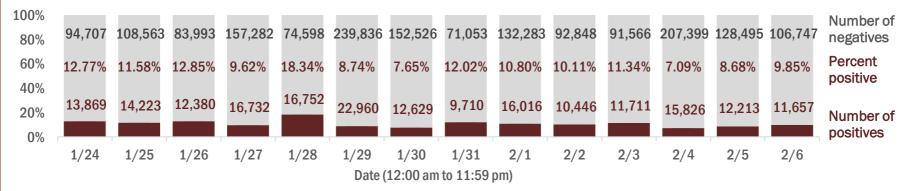

#### Number and percent of Florida residents with positive test results

The percent of positive results ranged from 7.09% to 18.34% over the past 2 weeks and was 9.85% yesterday.

These counts include the number of people for whom the Department received PCR or antigen laboratory results by day. People tested on multiple days will be included for each day a new result was received. A person is only counted once for each day they are tested, regardless of whether multiple specimens are tested or multiple results are received. If a person has a positive specimen and a negative specimen in the same day, only the positive result is counted.