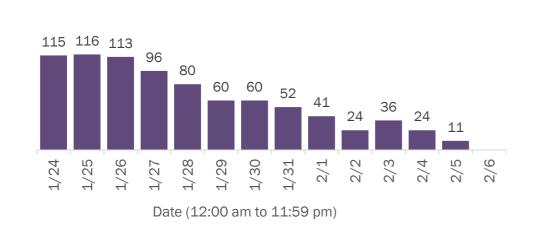

#### Cases in Florida residents per day for the past 2 weeks

Number of cases per day