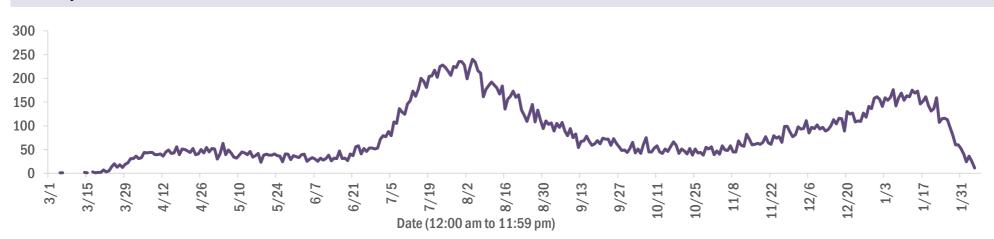

#### Deaths by date of death since March 2020

| Age group   | Deaths | Cases     | Case fatality<br>rate | Mortality rate per<br>100,000<br>population |
|-------------|--------|-----------|-----------------------|---------------------------------------------|
| 0-4 years   | 0      | 33,681    | 0.0%                  | 0.0                                         |
| 5-14 years  | 5      | 103,309   | 0.0%                  | 0.2                                         |
| 15-24 years | 39     | 268,667   | 0.0%                  | 1.6                                         |
| 25-34 years | 148    | 305,160   | 0.0%                  | 5.2                                         |
| 35-44 years | 415    | 270,331   | 0.2%                  | 15.9                                        |
| 45-54 years | 1,039  | 266,358   | 0.4%                  | 37.3                                        |
| 55-64 years | 2,965  | 229,972   | 1.3%                  | 102.5                                       |
| 65-74 years | 5,871  | 146,345   | 4.0%                  | 241.9                                       |
| 75-84 years | 8,402  | 81,655    | 10.3%                 | 598.3                                       |
| 85+ years   | 8,812  | 39,029    | 22.6%                 | 1525.8                                      |
| Unknown     | 0      | 1,237     | 0.0%                  |                                             |
| Total       | 27,696 | 1,745,744 | 1.6%                  | 128.2                                       |