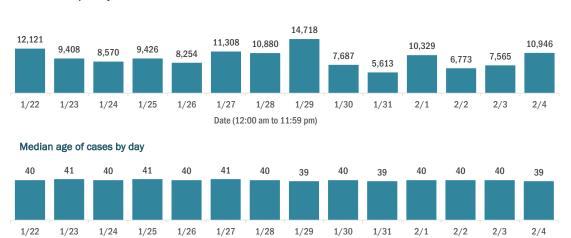

#### Cases in Florida residents per day for the past 2 weeks

#### Number of cases per day

Date (12:00 am to 11:59 pm)