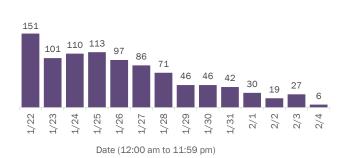

#### Cases in Florida residents per day for the past 2 weeks

#### Number of cases per day

Date (12:00 am to 11:59 pm)