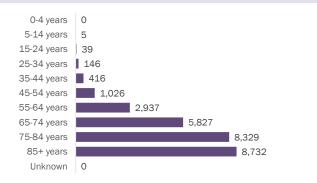

Data through Feb 4, 2021 verified as of Feb 5, 2021 at 09:25 AM

Data in this report are provisional and subject to change.

| Age group   | Cases     |     | Hospitaliza | ations | Deaths |     |
|-------------|-----------|-----|-------------|--------|--------|-----|
| 0-4 years   | 33,353    | 2%  | 479         | 1%     | 0      | 0%  |
| 5-14 years  | 102,090   | 6%  | 455         | 1%     | 5      | 0%  |
| 15-24 years | 266,509   | 15% | 1,816       | 2%     | 39     | 0%  |
| 25-34 years | 302,991   | 17% | 3,652       | 5%     | 146    | 1%  |
| 35-44 years | 268,231   | 15% | 5,507       | 7%     | 416    | 2%  |
| 45-54 years | 264,368   | 15% | 8,487       | 11%    | 1,026  | 4%  |
| 55-64 years | 228,180   | 13% | 12,475      | 17%    | 2,937  | 11% |
| 65-74 years | 145,185   | 8%  | 15,375      | 21%    | 5,827  | 21% |
| 75-84 years | 81,013    | 5%  | 15,285      | 21%    | 8,329  | 30% |
| 85+ years   | 38,781    | 2%  | 10,434      | 14%    | 8,732  | 32% |
| Unknown     | 1,230     | 0%  | 5           | 0%     | 0      | 0%  |
| Total       | 1,731,931 |     | 73,970      |        | 27,457 |     |

#### Deaths by age group