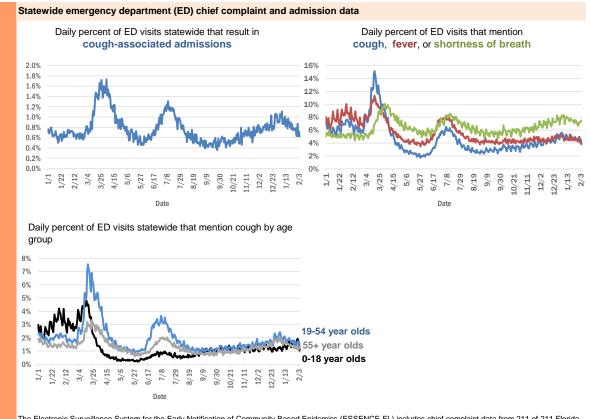

| 1       |
| Sanford, Orange                    | 1       |
| Sunrtise, Dade                     | 1       |
| Tallahassee, Gadsden               | 1       |
| Tallahassee, Madison               | 1       |
| Trenton, Dixie                     | 1       |
| Uknown, Unknown                    | 1       |
| Toms River, Lee                    | 1       |
| Tourist, Dade                      | 1       |
| University Of Central Florida, Lee | 1       |
| Unk, Duval                         | 1       |
| Unknown Out Of Area, St. Lucie     | 1       |
| Total 1,                           | 731,931 |

# **COVID-19: additional surveillance information**

Data through Feb 4, 2021 verified as of Feb 5, 2021 at 09:25 AM

Data in this report are provisional and subject to change.



The Electronic Surveillance System for the Early Notification of Community-Based Epidemics (ESSENCE-FL) includes chief complaint data from 211 of 211 Florida EDs. Data are transmitted electronically to ESSENCE-FL daily or hourly.

Data through Feb 4, 2021 verified as of Feb 5, 2021 at 09:25 AM

Data in this report are provisional and subject to change.

| Reporting lab                               | Inconclusive | Negative  | Positive | Percent positive | Total     |
|---------------------------------------------|--------------|-----------|----------|------------------|-----------|
| LABORATORY CORPORATION OF AMERICA           | 2,416        | 1,495,653 | 204,762  | 12%              | 1,702,831 |
| CURATIVE LABS                               | 12,655       | 1,322,800 | 198,651  | 13%