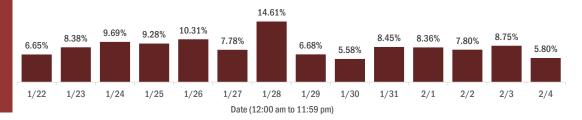

#### Percent positivity for new cases in Florida residents

#### The percent of positive results ranged from 5.58% to 14.61% over the past 2 weeks and was 5.80% yesterday.

This percent is the number of people who test PCR- or antigen-positive for the first time divided by all the people tested that day, excluding people who have previously tested positive.

Date (12:00 am to 11:59 pm)