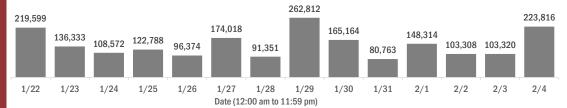

#### Laboratory testing for Florida residents over the past 2 weeks

#### Number of Florida residents tested per day

These counts include the number of people for whom the Department received PCR or antigen laboratory results by day. People tested on multiple days will be included for each day a new result was received. A person is only counted once for each day they are tested, regardless of whether multiple specimens are tested or multiple results are received.

Date (12:00 am to 11:59 pm)