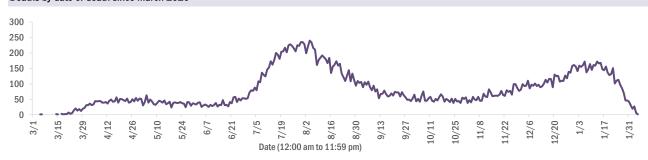

#### Deaths by date of death since March 2020

| Age group   | Deaths | Cases     | Case fatality<br>rate | Mortality rate per<br>100,000<br>population |
|-------------|--------|-----------|-----------------------|---------------------------------------------|
| 0-4 years   | 0      | 33,353    | 0.0%                  | 0.0                                         |
| 5-14 years  | 5      | 102,090   | 0.0%                  | 0.2                                         |
| 15-24 years | 39     | 266,509   | 0.0%                  | 1.6                                         |
| 25-34 years | 146    | 302,991   | 0.0%                  | 5.2                                         |
| 35-44 years | 416    | 268,231   | 0.2%                  | 15.9                                        |
| 45-54 years | 1,026  | 264,368   | 0.4%                  | 36.8                                        |
| 55-64 years | 2,937  | 228,180   | 1.3%                  | 101.5                                       |
| 65-74 years | 5,827  | 145,185   | 4.0%                  | 240.1                                       |
| 75-84 years | 8,329  | 81,013    | 10.3%                 | 593.1                                       |
| 85+ years   | 8,732  | 38,781    | 22.5%                 | 1512.0                                      |
| Unknown     | 0      | 1,230     | 0.0%                  |                                             |
| Total       | 27,457 | 1,731,931 | 1.6%                  | 127.1                                       |