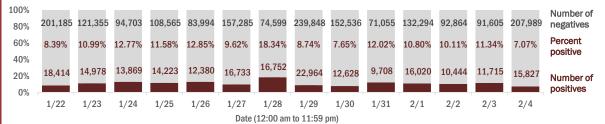

#### Number and percent of Florida residents with positive test results

#### The percent of positive results ranged from 7.07% to 18.34% over the past 2 weeks and was 7.07% yesterday.

These counts include the number of people for whom the Department received PCR or antigen laboratory results by day. People tested on multiple days will be included for each day a new result was received. A person is only counted once for each day they are tested, regardless of whether multiple specimens are tested or multiple results are received. If a person has a positive specimen and a negative specimen in the same day, only the positive result is counted.

Date (12:00 am to 11:59 pm)