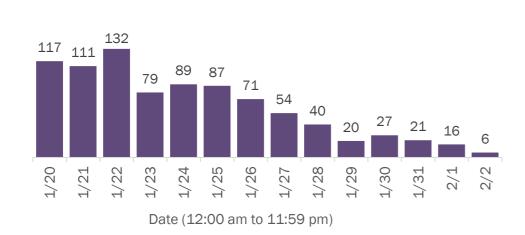

#### Cases in Florida residents per day for the past 2 weeks

Number of cases per day