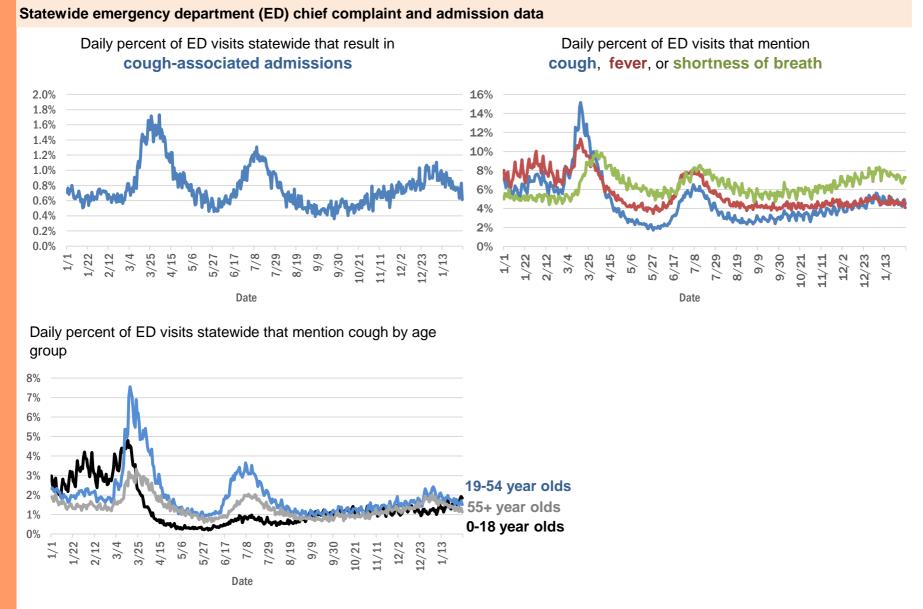

ne Palms, Broward    | 1         |
| Surprise, Unknown            | 1         |
| Syracuse, Unknown            | 1         |
| St Cloud, Orange             | 1         |
| Sarasota, Unknown            | 1         |
| San Marcos, Unknown          | 1         |
| Rye, Palm Beach              | 1         |
| Saint Petersburg, Bay        | 1         |
| Ridgewood, Lee               | 1         |
| Roayl Palm Beach, Palm Beach | 1         |
| Roseville, Broward           | 1         |
| Port St. Lucie, Unknown      | 1         |
| Putnam, Putnam               | 1         |
| Total                        | 1,712,326 |

## **COVID-19: additional surveillance information**

Data through Feb 2, 2021 verified as of Feb 3, 2021 at 09:25 AM

Data in this report are provisional and subject to change.



The Electronic Surveillance System for the Early Notification of Community-Based Epidemics (ESSENCE-FL) includes chief complaint data from 211 of 211 Florida EDs. Data are transmitted electronically to ESSENCE-FL daily or hourly.

Data through Feb 2, 2021 verified as of Feb 3, 2021 at 09:25 AM

Data in this report are provisional and subject to change.

| Reporting lab                               | Inconclusive | Negative  | Positive | Percent positive | Total     |
|---------------------------------------------|--------------|-----------|----------|------------------|-----------|
| LABORATORY CORPORATION OF AMERICA           | 2,405        | 1,486,083 | 203,235  | 12%              | 1,691,723 |
| CURATIVE LABS                               | 12,520       | 1,306,851 | 196,043  | 13%