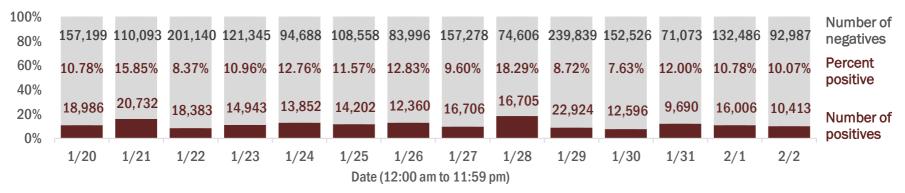

#### Number and percent of Florida residents with positive test results

The percent of positive results ranged from 7.63% to 18.29% over the past 2 weeks and was 10.07% yesterday.

These counts include the number of people for whom the Department received PCR or antigen laboratory results by day. People tested on multiple days will be included for each day a new result was received. A person is only counted once for each day they are tested, regardless of whether multiple specimens are tested or multiple results are received. If a person has a positive specimen and a negative specimen in the same day, only the positive result is counted.