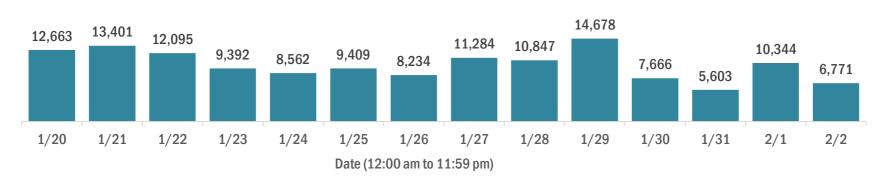

#### Cases in Florida residents per day for the past 2 weeks

Number of cases per day