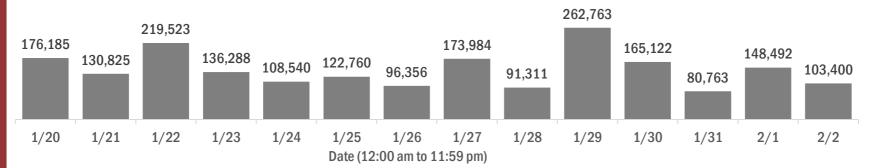

#### Number of Florida residents tested per day

These counts include the number of people for whom the Department received PCR or antigen laboratory results by day. People tested on multiple days will be included for each day a new result was received. A person is only counted once for each day they are tested, regardless of whether multiple specimens are tested or multiple results are received.