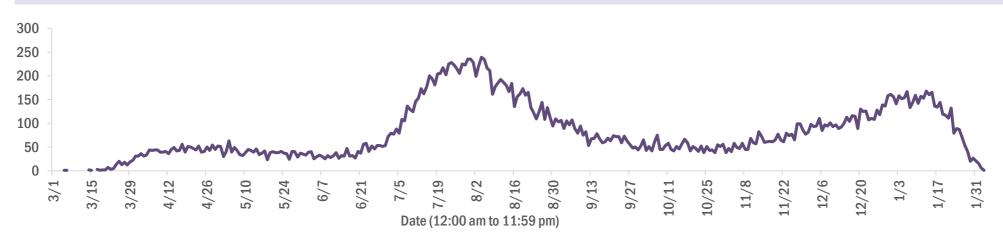

#### Deaths by date of death for the past 2 weeks

#### Deaths by date of death since March 2020

| Age group   | Deaths | Cases     | Case fatality<br>rate | Mortality rate per<br>100,000<br>population |
|-------------|--------|-----------|-----------------------|---------------------------------------------|
| 0-4 years   | 0      | 32,855    | 0.0%                  | 0.0                                         |
| 5-14 years  | 5      | 100,401   | 0.0%                  | 0.2                                         |
| 15-24 years | 39     | 263,300   | 0.0%                  | 1.6                                         |
| 25-34 years | 143    | 299,961   | 0.0%                  | 5.0                                         |
| 35-44 years | 404    | 265,452   | 0.2%                  | 15.5                                        |
| 45-54 years | 1,020  | 261,564   | 0.4%                  | 36.6                                        |
| 55-64 years | 2,896  | 225,555   | 1.3%                  | 100.1                                       |
| 65-74 years | 5,744  | 143,535   | 4.0%                  | 236.7                                       |
| 75-84 years | 8,194  | 80,076    | 10.2%                 | 583.5                                       |
| 85+ years   | 8,574  | 38,400    | 22.3%                 | 1484.6                                      |
| Unknown     | 0      | 1,227     | 0.0%                  |                                             |
| Total       | 27,019 | 1,712,326 | 1.6%                  | 125.1                                       |