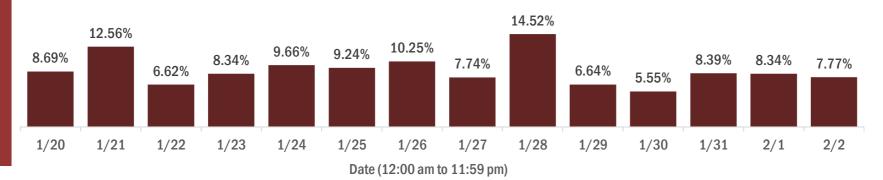

#### Percent positivity for new cases in Florida residents

The percent of positive results ranged from 5.55% to 14.52% over the past 2 weeks and was 7.77% yesterday.

This percent is the number of people who test PCR- or antigen-positive for the first time divided by all the people tested that day, excluding people who have previously tested positive.