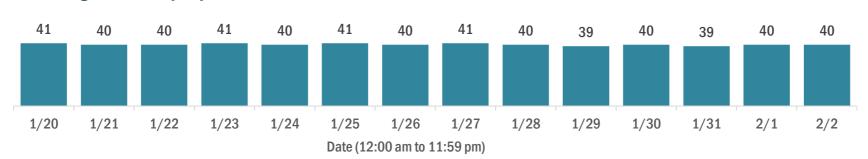

| 615,095   |
| Contact is unknown                                                                                                       | 374,339   |
| Contact is pending                                                                                                       | 405,389   |
| Travel can be unknown and contact can be unknown or pendi<br>the same case, these numbers will sum to more than the "nei | <b>o</b>  |

#### **COVID-19: summary of laboratory testing**

Data through Feb 2, 2021 verified as of Feb 3, 2021 at 09:25 AM

Data in this report are provisional and subject to change.

#### Cases in Florida residents per day for the past 2 weeks

Number of cases per day



#### Median age of cases by day



#### Laboratory testing for Florida residents over the past 2 weeks

#### Number of Florida residents tested per day

These counts include the number of people for whom the Department received PCR or antigen laboratory results by day. People tested on multiple days will be included for each day a new result was received. A person is only counted once for each day they are tested, regardless of whether multiple specimens are tested or multiple results are received.



#### Number and percent of Florida residents with positive test results

The percent of positive results ranged from 7.63% to 18.29% over the past 2 weeks and was 10.07% yesterday.

These counts include the number of people for whom the Department received PCR or antigen laboratory results by day. People tested on multiple d