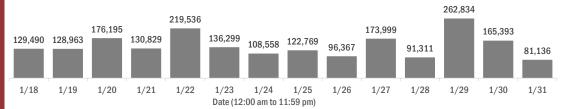

#### Laboratory testing for Florida residents over the past 2 weeks

#### Number of Florida residents tested per day

These counts include the number of people for whom the Department received PCR or antigen laboratory results by day. People tested on multiple days will be included for each day a new result was received. A person is only counted once for each day they are tested, regardless of whether multiple specimens are tested or multiple results are received.