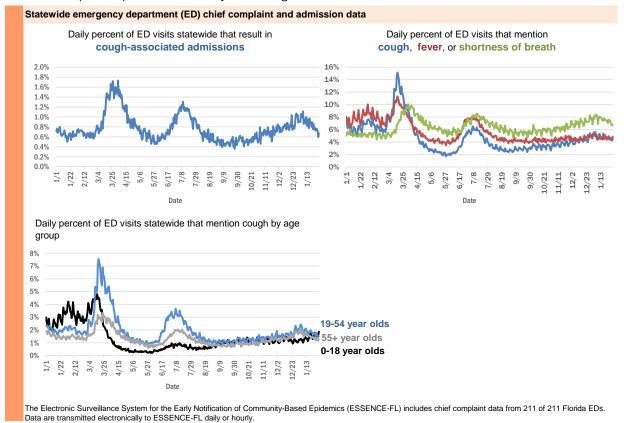

at city is not always received as part of the initial notification and may be missing while the case is being investigated.

| City and county          | Cases     |
|--------------------------|-----------|
| Surfside Beach, Orange   | 1         |
| Wabasha, Clay            | 1         |
| Unknown, Duval           | 1         |
| Upland, Manatee          | 1         |
| West Hollywood, Broward  | 1         |
| Waverly, Duval           | 1         |
| Weston, Unknown          | 1         |
| Wildwood, Lee            | 1         |
| West Palm Beach, Unknown | 1         |
| Total                    | 1,695,300 |

#### **COVID-19: additional surveillance information**

Data through Jan 31, 2021 verified as of Feb 1, 2021 at 09:25 AM

Data in this report are provisional and subject to change.



Data through Jan 31, 2021 verified as of Feb 1, 2021 at 09:25 AM

Data in this report are provisional and subject to change.

| CURATIVE LAS         12,462         1,24,734         193,175         13%         1,497,809           QUEST DIAGNOSTICS         10,984         1,279,419         199,207         13%         1,497,580           BIO REFERENCI LABONATORIES, INC         7,495         86,689         166,240         161,040,619           REALTOX LASS LLC         5,899         565,308         90,170         14%         648,377           HEILY         6,682         501,126         88,321         15%         590,152           GENETWORX         661         390,605         32,948         8%         424,214           COR MAGUIRE - HEALTH CARE CENTER         321,453         33,907         10%