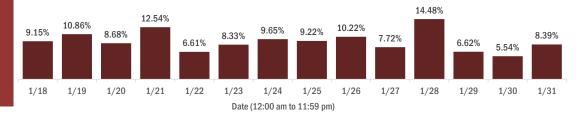

#### Percent positivity for new cases in Florida residents

#### The percent of positive results ranged from 5.54% to 14.48% over the past 2 weeks and was 8.39% yesterday.

This percent is the number of people who test PCR- or antigen-positive for the first time divided by all the people tested that day, excluding people who have previously tested positive.