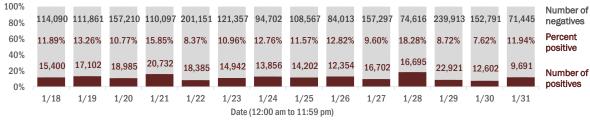

#### Number and percent of Florida residents with positive test results

#### The percent of positive results ranged from 7.62% to 18.28% over the past 2 weeks and was 11.94% yesterday.

These counts include the number of people for whom the Department received PCR or antigen laboratory results by day. People tested on multiple days will be included for each day a new result was received. A person is only counted once for each day they are tested, regardless of whether multiple specimens are tested or multiple results are received. If a person has a positive specimen and a negative specimen in the same day, only the positive result is counted.