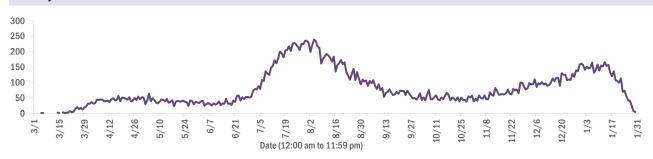

es are summarized by the county of usual residence. Residents and staff may be cases associated with facilities that are not in their county of usual residence, resulting in cases being included below for counties that do not have facilities with known cases.

#### COVID-19: cases in Florida residents who have died

Data through Jan 31, 2021 verified as of Feb 1, 2021 at 09:25 AM

Data in this report are provisional and subject to change.

Demographics for all identified COVID-19 deaths: 26,685

#### Deaths by date of death for the past 2 weeks



#### Deaths by age group 0-4 years 0 5-14 years 5 15-24 years 39 25-34 years | 143 35-44 years 403 45-54 years 1,007 2,871 55-64 years 65-74 years 5,675 75-84 years 8,069 85+ years 8,473

Unknown 0

#### Deaths by date of death since March 2020



| Age group   | Deaths | Cases     | Case fatality<br>rate | Mortality rate per<br>100,000<br>population |
|-------------|--------|-----------|-----------------------|---------------------------------------------|
| 0-4 years   | 0      | 32,470    | 0.0%                  | 0.0                                         |
| 5-14 years  | 5      | 98,905    | 0.0%                  | 0.2                                         |
| 15-24 years | 39     | 260,705   | 0.0%                  | 1.6                                         |
| 25-34 years | 143    | 297,363   | 0.0%                  | 5.0                                         |
| 35-44 years | 403    | 262,852   | 0.2%                  | 15.5                                        |
| 45-54 years | 1,007  | 259,045   | 0.4%