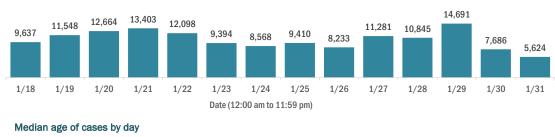

#### Cases in Florida residents per day for the past 2 weeks

Number of cases per day