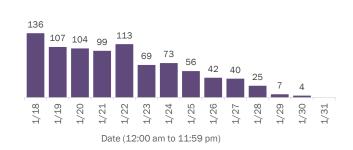

#### Cases in Florida residents per day for the past 2 weeks

Number of cases per day