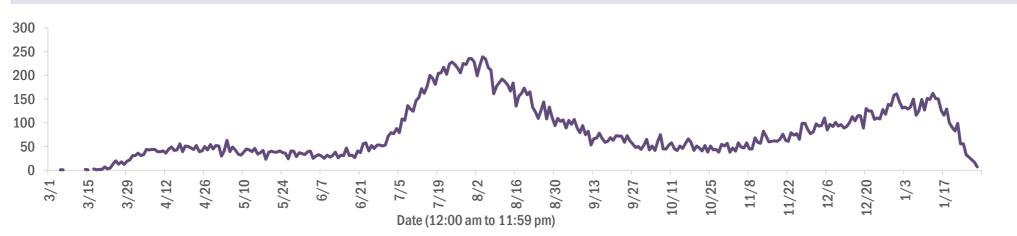

otal      | 9,403  |    |
| Okaloosa     | 142    | 2%  | Madison      | 19     | 0% |            |        |    |

For current cases in residents or staff of long-term care facilities, please visit: https://floridahealthcovid19.gov/

Note: cases are summarized by the county of usual residence. Residents and staff may be cases associated with facilities that are not in their county of usual residence, resulting in cases being included below for counties that do not have facilities with known cases.

#### **COVID-19: cases in Florida residents who have died**

Data through Jan 29, 2021 verified as of Jan 30, 2021 at 09:25 AM

Data in this report are provisional and subject to change.

Demographics for all identified COVID-19 deaths: 26,360





#### Deaths by date of death since March 2020



| Age group   | Deaths | Cases     | Case fatality<br>rate | Mortality rate per<br>100,000<br>population |
|-------------|--------|-----------|-----------------------|---------------------------------------------|
| 0-4 years   | 0      | 32,115    | 0.0%                  | 0.0                                         |
| 5-14 years  | 5      | 97,691    | 0.0%                  | 0.2                                         |
| 15-24 years | 39     | 258,712   | 0.0%                  | 1.6                                         |
| 25-34 years | 139    | 295,306   | 0.0%                  | 4.9                                         |
| 35-44 years | 396    | 260,995   | 0.2%                  | 15.2                                        |
| 45-54 years | 995    | 257,097   | 0.4%