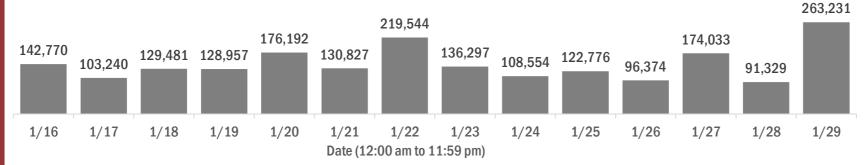

#### Number of Florida residents tested per day

These counts include the number of people for whom the Department received PCR or antigen laboratory results by day. People tested on multiple days will be included for each day a new result was received. A person is only counted once for each day they are tested, regardless of whether multiple specimens are tested or multiple results are received.