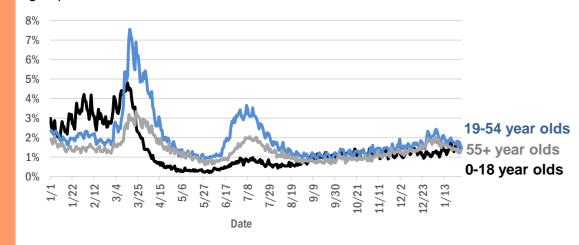

le below includes the cities and counties of residence for cases in Florida residents based on the patient's ZIP Code. Note that city is not always received as part of the initial notification and may be missing while the case is being investigated.

| City and county          | Cases     |
|--------------------------|-----------|
| Waverly, Duval           | 1         |
| Weston, Unknown          | 1         |
| Wildwood, Lee            | 1         |
| West Palm Beach, Unknown | 1         |
| Total                    | 1,682,096 |

#### **COVID-19: additional surveillance information**

Data through Jan 29, 2021 verified as of Jan 30, 2021 at 09:25 AM

Data in this report are provisional and subject to change.



1/13

Daily percent of ED visits statewide that mention cough by age group



The Electronic Surveillance System for the Early Notification of Community-Based Epidemics (ESSENCE-FL) includes chief complaint data from 211 of 211 Florida EDs. Data are transmitted electronically to ESSENCE-FL daily or hourly.

Data through Jan 29, 2021 verified as of Jan 30, 2021 at 09:25 AM

Data in this report are provisional and subject to change.

| Reporting lab                               | Inconclusive | Negative  | Positive | Percent positive | Total     |
|---------------------------------------------|--------------|-----------|----------|------------------|-----------|
| LABORATORY CORPORATION OF AMERICA           | 2,381        | 1,474,448 | 201,408  | 12%              | 1,678,237 |
| CURATIVE LABS                               | 12,317       | 1,275,651 | 190,441  | 13%