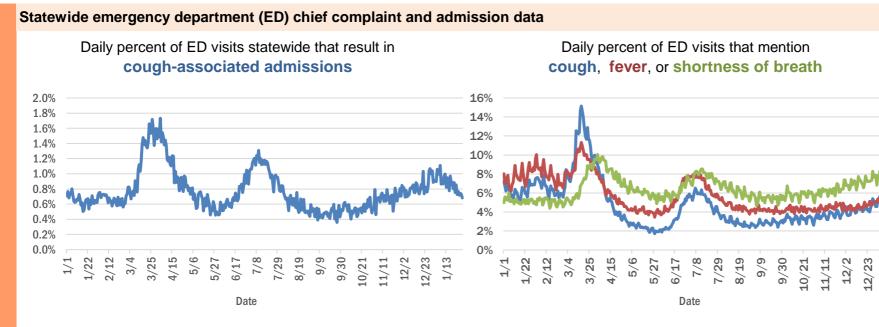

09:25 AM

Data in this report are provisional and subject to change.

The table below includes the cities and counties of residence for cases in Florida residents based on the patient's ZIP Code. Note that city is not always received as part of the initial notification and may be missing while the case is being investigated.

| City and county          | Cases     |
|--------------------------|-----------|
| Waverly, Duval           | 1         |
| Weston, Unknown          | 1         |
| Wildwood, Lee            | 1         |
| West Palm Beach, Unknown | 1         |
| Total                    | 1,682,096 |

#### **COVID-19: additional surveillance information**

Data through Jan 29, 2021 verified as of Jan 30, 2021 at 09:25 AM

Data in this report are provisional and subject to change.



1/13

Daily percent of ED visits statewide that mention cough by age group



The Electronic Surveillance System for the Early Notification of Community-Based Epidemics (ESSENCE-FL) includes chief complaint data from 211 of 211 Florida EDs. Data are transmitted electronically to ESSENCE-FL daily or hourly.

Data through Jan 29, 2021 verified as of Jan 30, 2021 at 09:25 AM

Data in this report are provisional and subject to change.

| Reporting lab                               | Inconclusive | Negative  | Positive | Percent positive | Total     |
|---------------------------------------------|--------------|-----------|----------|------------------|-----------|
| LABORATORY CORPORATION OF AMERICA           | 2,381        | 1,474,448 | 201,408  | 12%              | 1,678,237 |
| CURATIVE