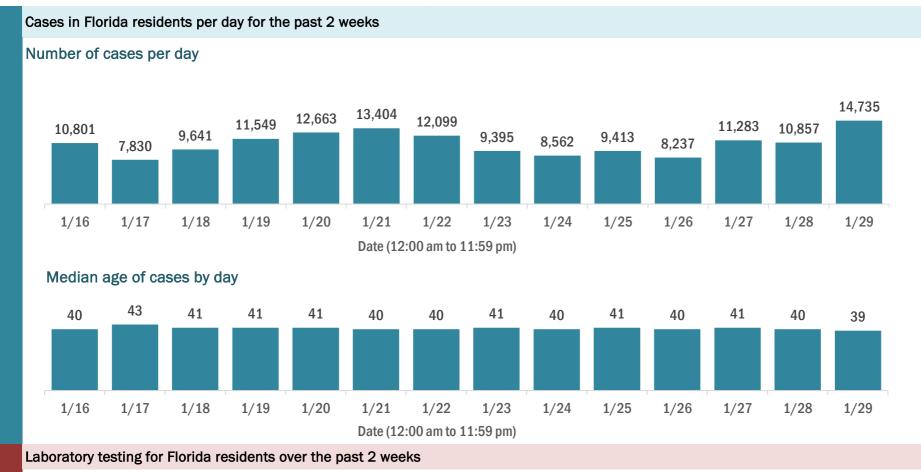

#### Cases: people with positive PCR or antigen test result

#### Number of Florida residents tested per day

These counts include the number of people for whom the Department received PCR or antigen laboratory results by day. People tested on multiple days will be included for each day a new result was received. A person is only counted once for each day they are tested, regardless of whether multiple specimens are tested or multiple results are received.