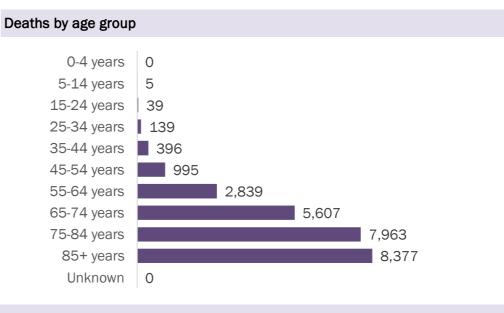

#### Deaths by date of death since March 2020

| Age group   | Deaths | Cases     | Case fatality<br>rate | Mortality rate per<br>100,000<br>population |
|-------------|--------|-----------|-----------------------|---------------------------------------------|
| 0-4 years   | 0      | 32,115    | 0.0%                  | 0.0                                         |
| 5-14 years  | 5      | 97,691    | 0.0%                  | 0.2                                         |
| 15-24 years | 39     | 258,712   | 0.0%                  | 1.6                                         |
| 25-34 years | 139    | 295,306   | 0.0%                  | 4.9                                         |
| 35-44 years | 396    | 260,995   | 0.2%                  | 15.2                                        |
| 45-54 years | 995    | 257,097   | 0.4%                  | 35.7                                        |
| 55-64 years | 2,839  | 221,451   | 1.3%                  | 98.2                                        |
| 65-74 years | 5,607  | 140,940   | 4.0%                  | 231.0                                       |
| 75-84 years | 7,963  | 78,716    | 10.1%                 | 567.1                                       |
| 85+ years   | 8,377  | 37,849    | 22.1%                 | 1450.5                                      |
| Unknown     | 0      | 1,224     | 0.0%                  |                                             |
| Total       | 26.360 | 1.682.096 | 1.6%                  | 122.0                                       |