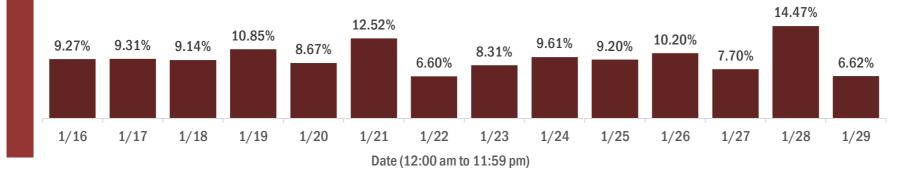

#### Percent positivity for new cases in Florida residents

The percent of positive results ranged from 6.60% to 14.47% over the past 2 weeks and was 6.62% yesterday. This percent is the number of people who test PCR- or antigen-positive for the first time divided by all the people tested that day, excluding people who have previously tested positive.