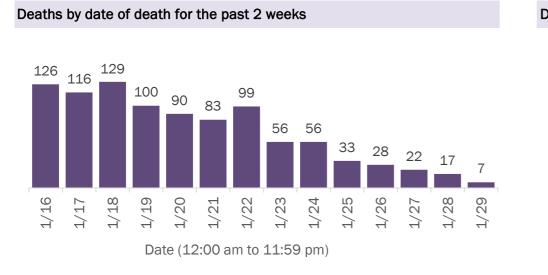

#### Deaths by date of death since March 2020

| Age group   | Deaths | Cases     | Case fatality<br>rate | Mortality rate per<br>100,000<br>population |
|-------------|--------|-----------|-----------------------|---------------------------------------------|
| 0-4 years   | 0      | 32,115    | 0.0%                  | 0.0                                         |
| 5-14 years  | 5      | 97,691    | 0.0%                  | 0.2                                         |
| 15-24 years | 39     | 258,712   | 0.0%                  | 1.6                                         |
| 25-34 years | 139    | 295,306   | 0.0%                  | 4.9                                         |
| 35-44 years | 396    | 260,995   | 0.2%                  | 15.2                                        |
| 45-54 years | 995    | 257,097   | 0.4%                  | 35.7                                        |
| 55-64 years | 2,839  | 221,451   | 1.3%                  | 98.2                                        |
| 65-74 years | 5,607  | 140,940   | 4.0%                  | 231.0                                       |
| 75-84 years | 7,963  | 78,716    | 10.1%                 | 567.1                                       |
| 85+ years   | 8,377  | 37,849    | 22.1%                 | 1450.5                                      |
| Unknown     | 0      | 1,224     | 0.0%                  |                                             |
| Total       | 26.360 | 1.682.096 | 1.6%                  | 122.0                                       |