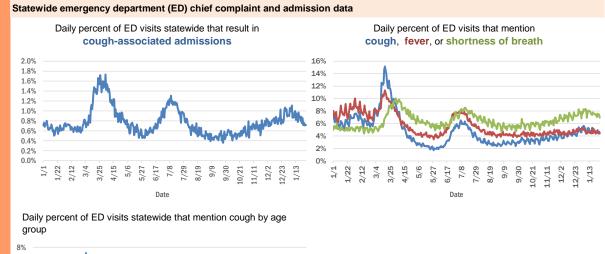

### COVID-19: characteristics of 1,667,442 Florida resident cases

Data through Jan 28, 2021 verified as of Jan 29, 2021 at 09:25 AM

Data in this report are provisional and subject to change.

The table below includes the cities and counties of residence for cases in Florida residents based on the patient's ZIP Code. Note that city is not always received as part of the initial notification and may be missing while the case is being investigated.

| City and county          | Cases     |
|--------------------------|-----------|
| West Palm Beach, Unknown | 1         |
| Total                    | 1,667,442 |

### **COVID-19: additional surveillance information**

Data through Jan 28, 2021 verified as of Jan 29, 2021 at 09:25 AM

Data in this report are provisional and subject to change.





The Electronic Surveillance System for the Early Notification of Community-Based Epidemics (ESSENCE-FL) includes chief complaint data from 211 of 211 Florida EDs. Data are transmitted electronically to ESSENCE-FL daily or hourly.

#### Data through Jan 28, 2021 verified as of Jan 29, 2021 at 09:25 AM

Data in this report are provisional and subject to change.

| Reporting lab                               | Inconclusive | Negative  | Positive | Percent positive | Total     |
|---------------------------------------------|--------------|-----------|----------|------------------|-----------|
| LABORATORY CORPORATION OF AMERICA           | 2,367        | 1,467,567 | 200,414  | 12%              | 1,670,348 |
| QUEST DIAGNOSTICS                           | 10,904       | 1,273,466 | 188,394