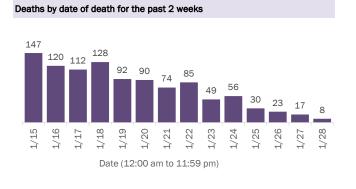

#### COVID-19: cases in Florida residents who have died

Data through Jan 28, 2021 verified as of Jan 29, 2021 at 09:25 AM

Data in this report are provisional and subject to change.