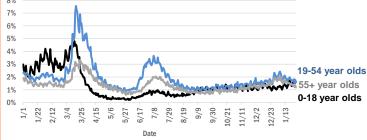

## COVID-19: characteristics of 1,667,442 Florida resident cases

Data through Jan 28, 2021 verified as of Jan 29, 2021 at 09:25 AM

Data in this report are provisional and subject to change.

The table below includes the cities and counties of residence for cases in Florida residents based on the patient's ZIP Code. Note that city is not always received as part of the initial notification and may be missing while the case is being investigated.

| City and county          | Cases     |
|--------------------------|-----------|
| West Palm Beach, Unknown | 1         |
| Total                    | 1,667,442 |

### **COVID-19: additional surveillance information**

Data through Jan 28, 2021 verified as of Jan 29, 2021 at 09:25 AM

Data in this report are provisional and subject to change.





The Electronic Surveillance System for the Early Notification of Community-Based Epidemics (ESSENCE-FL) includes chief complaint data from 211 of 211 Florida EDs. Data are transmitted electronically to ESSENCE-FL daily or hourly.

#### Data through Jan 28, 2021 verified as of Jan 29, 2021 at 09:25 AM

Data in this report are provisional and subject to change.

| Reporting lab                               | Inconclusive | Negative  | Positive | Percent positive | Total     |
|---------------------------------------------|--------------|-----------|----------|------------------|-----------|
| LABORATORY CORPORATION OF AMERICA           | 2,367        | 1,467,567 | 200,414  | 12%              | 1,670,348 |
| QUEST DIAGNOSTICS                           | 10,904       | 1,273,466 | 188,394