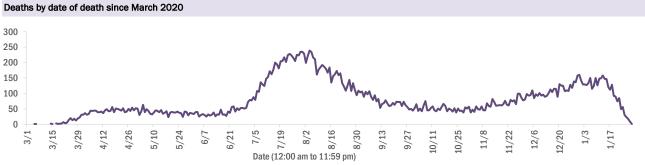

Hendry       | 20     | 0% |   | Liberty    | Liberty 1     |
| Citrus                     | 157    | 2%  | Okeechobee   | 20     | 0% |   | Total      | Total 9,387   |
| Okaloosa                   | 142    | 2%  | Madison      | 19     | 0% |   |            |               |

Note: cases are summarized by the county of usual residence. Residents and staff may be cases associated with facilities that are n ot in their county of usual residence, resulting in cases being included below for counties that do not have facilities with known cases.

#### COVID-19: cases in Florida residents who have died

Data through Jan 28, 2021 verified as of Jan 29, 2021 at 09:25 AM

Data in this report are provisional and subject to change.

#### Demographics for all identified COVID-19 deaths: 26,254







| Age group   | Deaths | Cases     | Case fatality<br>rate | Mortality rate per<br>100,000<br>population |
|-------------|--------|-----------|-----------------------|---------------------------------------------|
| 0-4 years   | 0      | 31,738    | 0.0%                  | 0.0                                         |
| 5-14 years  | 5      | 96,410    | 0.0%                  | 0.2                                         |
| 15-24 years | 39     | 256,438   | 0.0%                  | 1.6                                         |
| 25-34 years | 139    | 293,014   | 0.0%                  | 4.9                                         |
| 35-44 years | 394    | 258,751   | 0.2%                  | 15.1                                        |
| 45-54 years | 990    | 254,926   | 0.4%