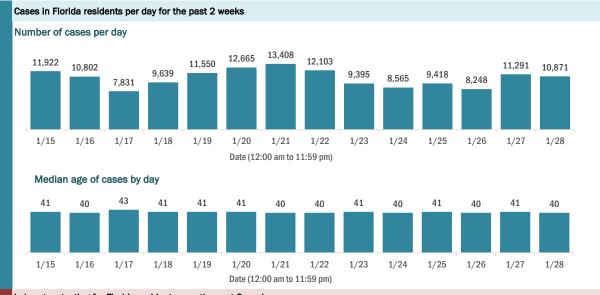

#### Cases: people with positive PCR or antigen test result

#### Laboratory testing for Florida residents over the past 2 weeks

Number of Florida residents tested per day

These counts include the number of people for whom the Department received PCR or antigen laboratory results by day. People tested on multiple days will be included for each day a new result was received. A person is only counted once for each day they are tested, regardless of whether multiple specimens are tested or multiple results are received.