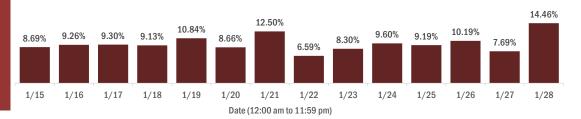

#### Percent positivity for new cases in Florida residents

The percent of positive results ranged from 6.59% to 14.46% over the past 2 weeks and was 14.46% yesterday.

This percent is the number of people who test PCR- or antigen-positive for the first time divided by all the people tested that day, excluding people who have previously tested positive.