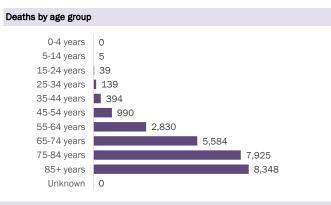

#### Demographics for all identified COVID-19 deaths: 26,254

| Age group   | Deaths | Cases     | Case fatality<br>rate | Mortality rate per<br>100,000<br>population |
|-------------|--------|-----------|-----------------------|---------------------------------------------|
| 0-4 years   | 0      | 31,738    | 0.0%                  | 0.0                                         |
| 5-14 years  | 5      | 96,410    | 0.0%                  | 0.2                                         |
| 15-24 years | 39     | 256,438   | 0.0%                  | 1.6                                         |
| 25-34 years | 139    | 293,014   | 0.0%                  | 4.9                                         |
| 35-44 years | 394    | 258,751   | 0.2%                  | 15.1                                        |
| 45-54 years | 990    | 254,926   | 0.4%                  | 35.5                                        |
| 55-64 years | 2,830  | 219,533   | 1.3%                  | 97.8                                        |
| 65-74 years | 5,584  | 139,744   | 4.0%                  | 230.1                                       |
| 75-84 years | 7,925  | 78,059    | 10.2%                 | 564.4                                       |
| 85+ years   | 8,348  | 37,605    | 22.2%                 | 1445.5                                      |
| Unknown     | 0      | 1,224     | 0.0%                  |                                             |
| Total       | 26,254 | 1,667,442 | 1.6%                  | 121.5                                       |