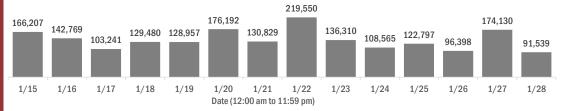

#### Number and percent of Florida residents with positive test results

The percent of positive results ranged from 8.37% to 18.24% over the past 2 weeks and was 18.24% yesterday. These counts include the number of people for whom the Department received PCR or antigen laboratory results by day. People tested on multiple days will be included for each day a new result was received. A person is only counted once for each day they are tested, regardless of whether multiple specimens are tested or multiple results are received. If a person has a positive specimen and a negative specimen in the same day, only the positive result is counted.

| 100%<br>80% | 148,005 | 125,208 | 90,226 | 114,088 | 111,860 | 157,210 | 110,095  | 201,163    | 121,378 | 94,713 | 108,590 | 84,041 | 157,420 | 74,841 | Number of<br>negatives |
|-------------|---------|---------|--------|---------|---------|---------|----------|------------|---------|--------|---------|--------|---------|--------|------------------------|
| 60%         | 10.95%  | 12.30%  | 12.61% | 11.89%  | 13.26%  | 10.77%  | 15.85%   | 8.37%      | 10.95%  | 12.76% | 11.57%  | 12.82% | 9.60%   | 18.24% | Percent<br>positive    |
| 40%<br>20%  | 18,202  | 17,561  | 13,015 | 15,392  | 17,097  | 18,982  | 20,734   | 18,387     | 14,932  | 13,852 | 14,207  | 12,357 | 16,710  | 16,698 | Number of              |
| 0%          | 1/15    | 1/16    | 1/17   | 1/18    | 1/19    | 1/20    | 1/21     | 1/22       | 1/23    | 1/24   | 1/25    | 1/26   | 1/27    | 1/28   | positives              |
|             |         |         |        |         |         | Date (  | 12:00 am | to 11:59 p | om)     |        |         |        |         |        |                        |