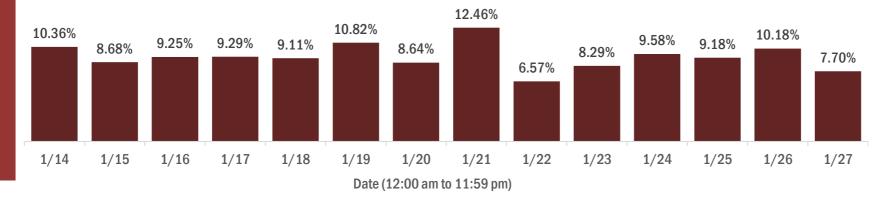

#### Percent positivity for new cases in Florida residents

The percent of positive results ranged from 6.57% to 12.46% over the past 2 weeks and was 7.70% yesterday. This percent is the number of people who test PCR- or antigen-positive for the first time divided by all the people tested that day, excluding people who have previously tested positive.