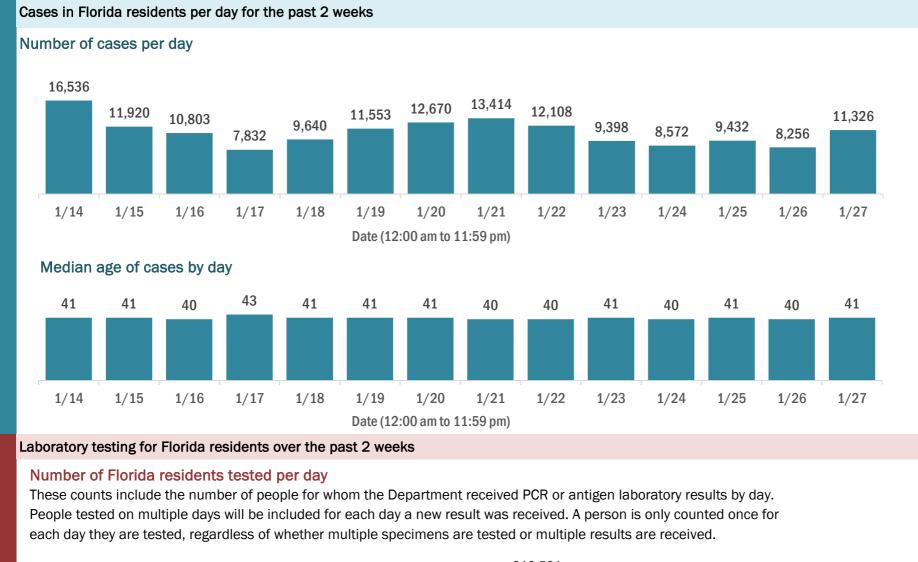

#### **COVID-19: summary of cases and monitoring**

Data through Jan 27, 2021 verified as of Jan 28, 2021 at 09:25 AM

Data in this report are provisional and subject to change.