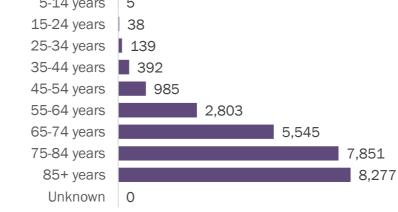

| Age group   | Deaths | Cases     | Case fatality<br>rate | Mortality rate per<br>100,000<br>population |
|-------------|--------|-----------|-----------------------|---------------------------------------------|
| 0-4 years   | 0      | 31,459    | 0.0%                  | 0.0                                         |
| 5-14 years  | 5      | 95,466    | 0.0%                  | 0.2                                         |
| 15-24 years | 38     | 254,858   | 0.0%                  | 1.5                                         |
| 25-34 years | 139    | 291,334   | 0.0%                  | 4.9                                         |
| 35-44 years | 392    | 257,120   | 0.2%                  | 15.0                                        |
| 45-54 years | 985    | 253,362   | 0.4%                  | 35.3                                        |
| 55-64 years | 2,803  | 218,158   | 1.3%                  | 96.9                                        |
| 65-74 years | 5,545  | 138,842   | 4.0%                  | 228.5                                       |
| 75-84 years | 7,851  | 77,527    | 10.1%                 | 559.1                                       |
| 85+ years   | 8,277  | 37,347    | 22.2%                 | 1433.2                                      |
| Unknown     | 0      | 1,224     | 0.0%                  |                                             |
| Total       | 26,035 | 1,656,697 | 1.6%                  | 120.5                                       |