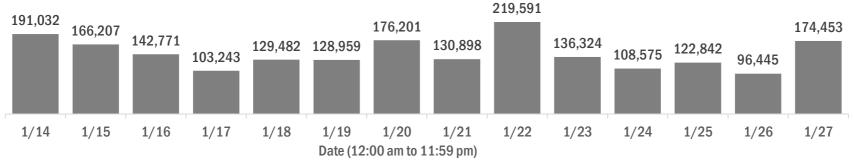

#### **COVID-19: summary of laboratory testing**

Data through Jan 27, 2021 verified as of Jan 28, 2021 at 09:25 AM

Data in this report are provisional and subject to change.

#### Number and percent of Florida residents with positive test results

The percent of positive results ranged from 8.37% to 15.84% over the past 2 weeks and was 9.58% yesterday. These counts include the number of people for whom the Department received PCR or antigen laboratory results by day. People tested on multiple days will be included for each day a new result was received. A person is only counted once for each day they are tested, regardless of whether multiple specimens are tested or multiple results are received. If a person has a positive specimen and a negative specimen in the same day, only the positive result is counted.