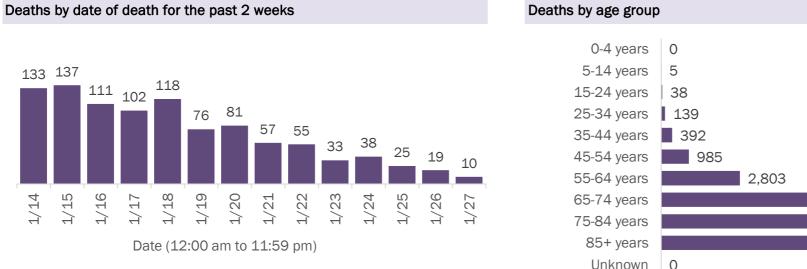

# COVID-19: deaths in Florida residents and staff of long-term care facilities

Data through Jan 27, 2021 verified as of Jan 28, 2021 at 09:25 AM

Data in this report are provisional and subject to change.

#### **COVID-19: cases in Florida residents who have died**

Data through Jan 27, 2021 verified as of Jan 28, 2021 at 09:25 AM

Data in this report are provisional and subject to change.

Demographics for all identified COVID-19 deaths: 26,035

| Age group   | Deaths | Cases     | Case fatality<br>rate | Mortality rate per<br>100,000<br>population |
|-------------|--------|-----------|-----------------------|---------------------------------------------|
| 0-4 years   | 0      | 31,459    | 0.0%                  | 0.0                                         |
| 5-14 years  | 5      | 95,466    | 0.0%                  | 0.2                                         |
| 15-24 years | 38     | 254,858   | 0.0%                  | 1.5                                         |
| 25-34 years | 139    | 291,334   | 0.0%                  | 4.9                                         |
| 35-44 years | 392    | 257,120   | 0.2%                  | 15.0                                        |
| 45-54 years | 985    | 253,362   | 0.4%                  | 35.3                                        |
| 55-64 years | 2,803  | 218,158   | 1.3%                  | 96.9                                        |
| 65-74 years | 5,545  | 138,842   | 4.0%                  | 228.5                                       |
| 75-84 years | 7,851  | 77,527    | 10.1%                 | 559.1                                       |
| 85+ years   | 8,277  | 37,347    | 22.2%                 | 1433.2                                      |
| Unknown     | 0      | 1,224     | 0.0%                  |                                             |
| Total       | 26,035 | 1,656,697 | 1.6%                  | 120.5                                       |