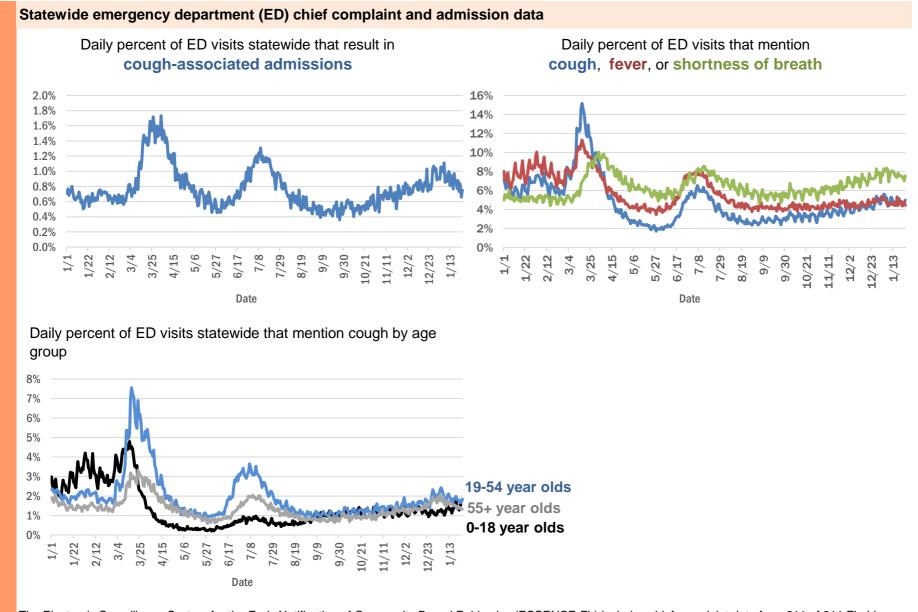

#### **COVID-19: summary of laboratory testing**

Data through Jan 25, 2021 verified as of Jan 26, 2021 at 09:25 AM

Data in this report are provisional and subject to change.

#### Cases in Florida residents per day for the past 2 weeks

Number of cases per day

#### Median age of cases by day

#### Laboratory testing for Florida residents over the past 2 weeks

#### Number of Florida residents tested per day

These counts include the number of people for whom the Department received PCR or antigen laboratory results by day. People tested on multiple days will be included for each day a new result was received. A person is only counted once for each day they are tested, regardless of whether multiple specimens are tested or multiple results are received.

#### Number and percent of Florida residents with positive test results

The percent of positive results ranged from 8.37% to 15.84% over the past 2 weeks and was 11.54% yesterday.

These counts include the number of people for whom the Department received PCR or antigen laboratory results by day. People tested on multiple days will be included for each day a new result was received. A person is only counted once for each day they are tested, regardless of whether multiple specimens are tested or multiple results are received. If a person has a positive specimen and a negative specimen in the same day, only the positive result is counted.

#### Percent positivity for new cases in Florida residents

The percent of positive results ranged from 6.56% to 12.43% over the past 2 weeks and was 9.19% yesterday.

This percent is the number of people who test PCR- or antigen-positive for the first time divided by all the people tested that day, excluding people who have previously tested positive.