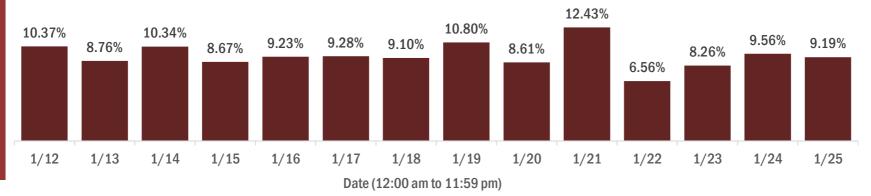

#### Percent positivity for new cases in Florida residents

The percent of positive results ranged from 6.56% to 12.43% over the past 2 weeks and was 9.19% yesterday.

This percent is the number of people who test PCR- or antigen-positive for the first time divided by all the people tested that day, excluding people who have previously tested positive.