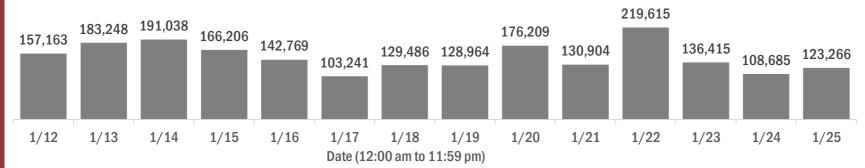

#### Laboratory testing for Florida residents over the past 2 weeks

#### Number of Florida residents tested per day

These counts include the number of people for whom the Department received PCR or antigen laboratory results by day. People tested on multiple days will be included for each day a new result was received. A person is only counted once for each day they are tested, regardless of whether multiple specimens are tested or multiple results are received.