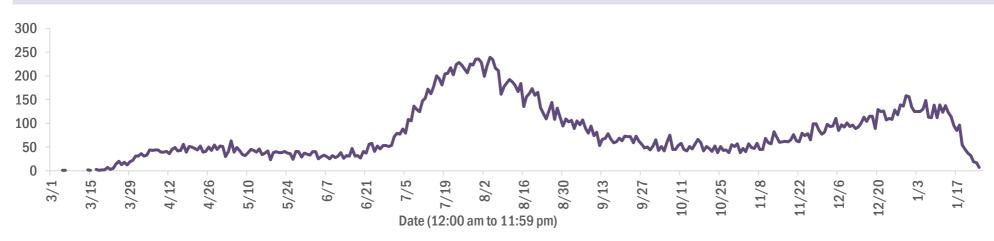

#### Deaths by date of death since March 2020

| Age group   | Deaths | Cases     | Case fatality<br>rate | Mortality rate per<br>100,000<br>population |
|-------------|--------|-----------|-----------------------|---------------------------------------------|
| 0-4 years   | 0      | 31,017    | 0.0%                  | 0.0                                         |
| 5-14 years  | 5      | 93,918    | 0.0%                  | 0.2                                         |
| 15-24 years | 37     | 251,981   | 0.0%                  | 1.5                                         |
| 25-34 years | 139    | 288,285   | 0.0%                  | 4.9                                         |
| 35-44 years | 389    | 254,240   | 0.2%                  | 14.9                                        |
| 45-54 years | 973    | 250,565   | 0.4%                  | 34.9                                        |
| 55-64 years | 2,774  | 215,505   | 1.3%                  | 95.9                                        |
| 65-74 years | 5,463  | 137,144   | 4.0%                  | 225.1                                       |
| 75-84 years | 7,726  | 76,507    | 10.1%                 | 550.2                                       |
| 85+ years   | 8,167  | 36,909    | 22.1%                 | 1414.1                                      |
| Unknown     | 0      | 1,225     | 0.0%                  |                                             |
| Total       | 25,673 | 1,637,296 | 1.6%                  | 118.9                                       |