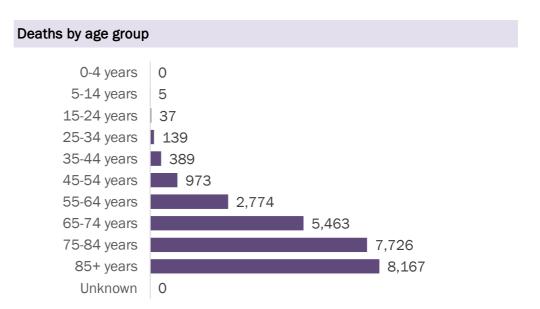

#### Deaths by date of death since March 2020

| Age group   | Deaths | Cases     | Case fatality<br>rate | Mortality rate per<br>100,000<br>population |
|-------------|--------|-----------|-----------------------|---------------------------------------------|
| 0-4 years   | 0      | 31,017    | 0.0%                  | 0.0                                         |
| 5-14 years  | 5      | 93,918    | 0.0%                  | 0.2                                         |
| 15-24 years | 37     | 251,981   | 0.0%                  | 1.5                                         |
| 25-34 years | 139    | 288,285   | 0.0%                  | 4.9                                         |
| 35-44 years | 389    | 254,240   | 0.2%                  | 14.9                                        |
| 45-54 years | 973    | 250,565   | 0.4%                  | 34.9                                        |
| 55-64 years | 2,774  | 215,505   | 1.3%                  | 95.9                                        |
| 65-74 years | 5,463  | 137,144   | 4.0%                  | 225.1                                       |
| 75-84 years | 7,726  | 76,507    | 10.1%                 | 550.2                                       |
| 85+ years   | 8,167  | 36,909    | 22.1%                 | 1414.1                                      |
| Unknown     | 0      | 1,225     | 0.0%                  |                                             |
| Total       | 25,673 | 1,637,296 | 1.6%                  | 118.9                                       |