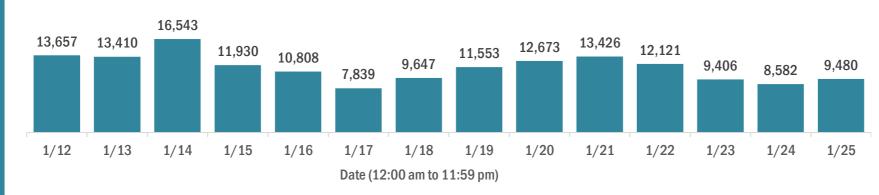

#### Cases in Florida residents per day for the past 2 weeks

Number of cases per day