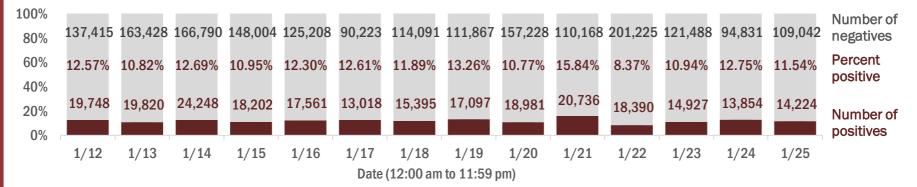

#### Laboratory testing for Florida residents over the past 2 weeks

#### Number and percent of Florida residents with positive test results

The percent of positive results ranged from 8.37% to 15.84% over the past 2 weeks and was 11.54% yesterday.

These counts include the number of people for whom the Department received PCR or antigen laboratory results by day. People tested on multiple days will be included for each day a new result was received. A person is only counted once for each day they are tested, regardless of whether multiple specimens are tested or multiple results are received. If a person has a positive specimen and a negative specimen in the same day, only the positive result is counted.