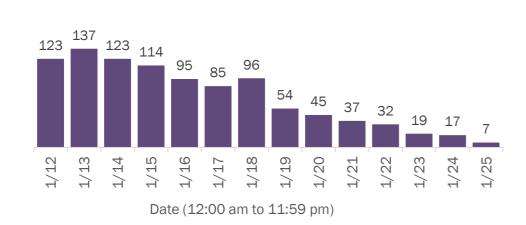

Hendry       | 20     | 0% | Liberty    | 1      | 0% |
| Lake         | 146    | 2%  | Madison      | 19     | 0% | Total      | 9,234  |    |
| Okaloosa     | 140    | 2%  | Gilchrist    | 17     | 0% |            |        |    |

**Note:** cases are summarized by the county of usual residence. Residents and staff may be cases associated with facilities that are not in their county of usual residence, resulting in cases being included below for counties that do not have facilities with known cases.

#### COVID-19: cases in Florida residents who have died

Data through Jan 25, 2021 verified as of Jan 26, 2021 at 09:25 AM

Data in this report are provisional and subject to change.

Demographics for all identified COVID-19 deaths: 25,673

#### Deaths by date of death for the past 2 weeks





#### Deaths by date of death since March 2020



| Age group   | Deaths | Cases     | Case fatality<br>rate | Mortality rate per<br>100,000<br>population |
|-------------|--------|-----------|-----------------------|---------------------------------------------|
| 0-4 years   | 0      | 31,017    | 0.0%                  | 0.0                                         |
| 5-14 years  | 5      | 93,918    | 0.0%                  | 0.2                                         |
| 15-24 years | 37     | 251,981   | 0.0%                  | 1.5                                         |
| 25-34 years | 139    | 288,285   | 0.0%                  | 4.9                                         |
| 35-44 years | 389    | 254,240   | 0.2%                  | 14.9