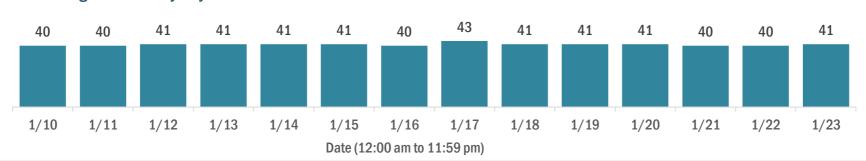

| 586,393 |
| Contact is unknown                                                                                                                  | 354,460 |
| Contact is pending                                                                                                                  | 387,284 |
| Travel can be unknown and contact can be unknown or pending for the same case, these numbers will sum to more than the "neither" to | otal.   |

#### **COVID-19: summary of laboratory testing**

Data through Jan 23, 2021 verified as of Jan 24, 2021 at 09:25 AM

Data in this report are provisional and subject to change.

#### Cases in Florida residents per day for the past 2 weeks

Number of cases per day



#### Median age of cases by day



#### Laboratory testing for Florida residents over the past 2 weeks

#### Number of Florida residents tested per day

These counts include the number of people for whom the Department received PCR or antigen laboratory results by day. People tested on multiple days will be included for each day a new result was received. A person is only counted once for each day they are tested, regardless of whether multiple specimens are tested or multiple results are received.



#### Number and percent of Florida residents with positive test results

The percent of positive results ranged from 8.36% to 15.83% over the past 2 weeks and was 10.92% yesterday.

These counts include the number of people for whom the Department received PCR or antigen laboratory results by day. People tested on multiple d