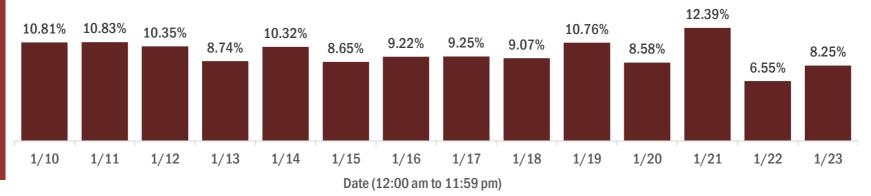

#### Percent positivity for new cases in Florida residents

The percent of positive results ranged from 6.55% to 12.39% over the past 2 weeks and was 8.25% yesterday.

This percent is the number of people who test PCR- or antigen-positive for the first time divided by all the people tested that day, excluding people who have previously tested positive.