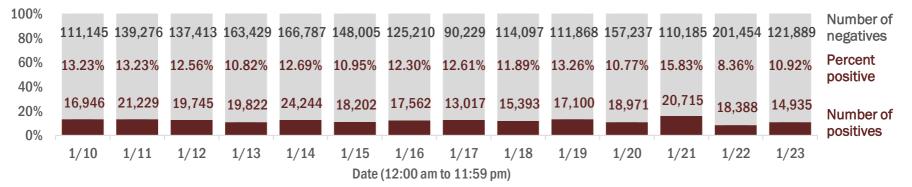

#### Number and percent of Florida residents with positive test results

The percent of positive results ranged from 8.36% to 15.83% over the past 2 weeks and was 10.92% yesterday.

These counts include the number of people for whom the Department received PCR or antigen laboratory results by day. People tested on multiple days will be included for each day a new result was received. A person is only counted once for each day they are tested, regardless of whether multiple specimens are tested or multiple results are received. If a person has a positive specimen and a negative specimen in the same day, only the positive result is counted.