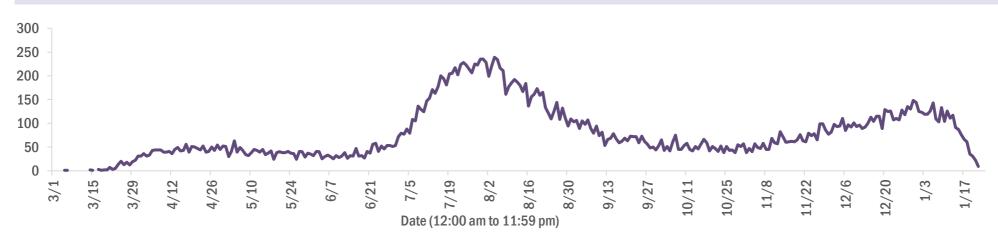

#### Deaths by date of death since March 2020

| Age group   | Deaths | Cases     | Case fatality rate | Mortality rate per<br>100,000<br>population |
|-------------|--------|-----------|--------------------|---------------------------------------------|
| 0-4 years   | 0      | 30,546    | 0.0%               | 0.0                                         |
| 5-14 years  | 5      | 92,467    | 0.0%               | 0.2                                         |
| 15-24 years | 36     | 249,438   | 0.0%               | 1.4                                         |
| 25-34 years | 138    | 285,397   | 0.0%               | 4.9                                         |
| 35-44 years | 388    | 251,550   | 0.2%               | 14.9                                        |
| 45-54 years | 961    | 247,952   | 0.4%               | 34.5                                        |
| 55-64 years | 2,740  | 213,061   | 1.3%               | 94.7                                        |
| 65-74 years | 5,365  | 135,500   | 4.0%               | 221.1                                       |
| 75-84 years | 7,600  | 75,613    | 10.1%              | 541.2                                       |
| 85+ years   | 8,060  | 36,551    | 22.1%              | 1395.6                                      |
| Unknown     | 0      | 1,213     | 0.0%               |                                             |
| Total       | 25,293 | 1,619,288 | 1.6%               | 117.1                                       |