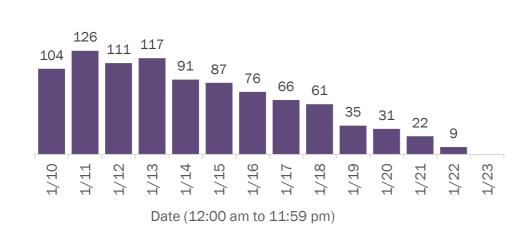

Hendry       | 20     | 0% | Liberty    | 1      | 0% |
| Lake         | 145    | 2%  | Madison      | 19     | 0% | Total      | 9,134  |    |
| Okaloosa     | 140    | 2%  | Gilchrist    | 17     | 0% |            |        |    |

**Note:** cases are summarized by the county of usual residence. Residents and staff may be cases associated with facilities that are not in their county of usual residence, resulting in cases being included below for counties that do not have facilities with known cases.

#### COVID-19: cases in Florida residents who have died

Data through Jan 23, 2021 verified as of Jan 24, 2021 at 09:25 AM

Data in this report are provisional and subject to change.

Demographics for all identified COVID-19 deaths: 25,293

#### Deaths by date of death for the past 2 weeks





#### Deaths by date of death since March 2020



| Age group   | Deaths | Cases     | Case fatality rate | Mortality rate per<br>100,000<br>population |
|-------------|--------|-----------|--------------------|---------------------------------------------|
| 0-4 years   | 0      | 30,546    | 0.0%               | 0.0                                         |
| 5-14 years  | 5      | 92,467    | 0.0%               | 0.2                                         |
| 15-24 years | 36     | 249,438   | 0.0%               | 1.4                                         |
| 25-34 years | 138    | 285,397   | 0.0%               | 4.9                                         |
| 35-44 years | 388    | 251,550   | 0.2%               | 14.9                                        |
| 45-54 years | 961