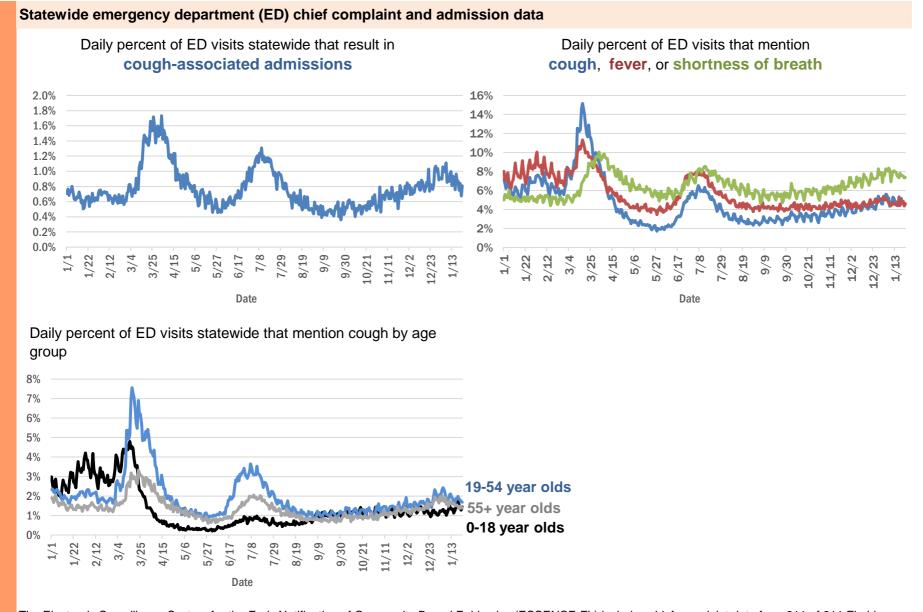

| 1         |
| South Burlington, Orange              | 1         |
| Steinhatchee, Madison                 | 1         |
| Weston, Dade                          | 1         |
| Wheaton, Lee                          | 1         |
| Winter Park, Alachua                  | 1         |
| Wesley Chapel, Alachua                | 1         |
| Virginia Beach, Hernando              | 1         |
| Waco, Broward                         | 1         |
| University Of Central Florida, Monroe | 1         |
| Toms River, Dade                      | 1         |
| Total                                 | 1,619,288 |

## **COVID-19: additional surveillance information**

Data through Jan 23, 2021 verified as of Jan 24, 2021 at 09:25 AM

Data in this report are provisional and subject to change.



The Electronic Surveillance System for the Early Notification of Community-Based Epidemics (ESSENCE-FL) includes chief complaint data from 211 of 211 Florida EDs. Data are transmitted electronically to ESSENCE-FL daily or hourly.

Data through Jan 23, 2021 verified as of Jan 24, 2021 at 09:25 AM

Data in this report are provisional and subject to change.

| Reporting lab                               | Inconclusive | Negative  | Positive | Percent positive | Total     |
|---------------------------------------------|--------------|-----------|----------|------------------|-----------|
| LABORATORY CORPORATION OF AMERICA           | 2,339        | 1,452,131 | 197,211  | 12%              | 1,651,681 |
| QUEST DIAGNOSTICS                           | 10,741       | 1,262,299 | 185,878  | 13%