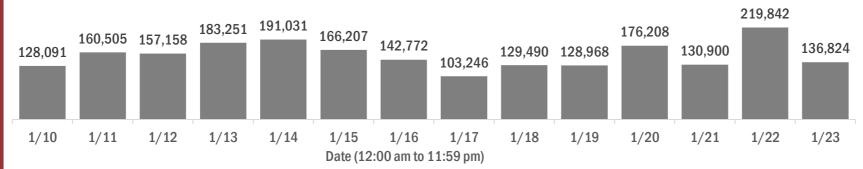

#### Laboratory testing for Florida residents over the past 2 weeks

#### Number of Florida residents tested per day

These counts include the number of people for whom the Department received PCR or antigen laboratory results by day. People tested on multiple days will be included for each day a new result was received. A person is only counted once for each day they are tested, regardless of whether multiple specimens are tested or multiple results are received.