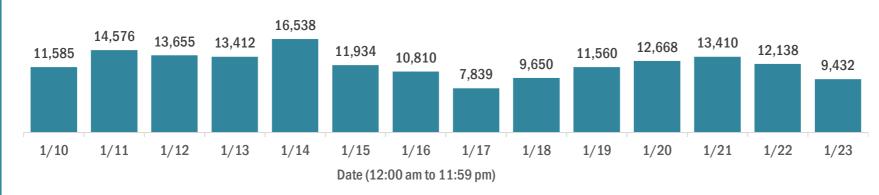

#### Cases in Florida residents per day for the past 2 weeks

Number of cases per day