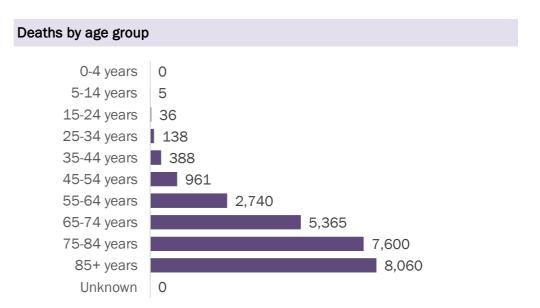

Data through Jan 23, 2021 verified as of Jan 24, 2021 at 09:25 AM

Data in this report are provisional and subject to change.

| Age group   | Cases     | Hospitalizations |        |     | Deaths |     |
|-------------|-----------|------------------|--------|-----|--------|-----|
| 0-4 years   | 30,546    | 2%               | 464    | 1%  | 0      | 0%  |
| 5-14 years  | 92,467    | 6%               | 425    | 1%  | 5      | 0%  |
| 15-24 years | 249,438   | 15%              | 1,750  | 2%  | 36     | 0%  |
| 25-34 years | 285,397   | 18%              | 3,539  | 5%  | 138    | 1%  |
| 35-44 years | 251,550   | 16%              | 5,322  | 8%  | 388    | 2%  |
| 45-54 years | 247,952   | 15%              | 8,141  | 12% | 961    | 4%  |
| 55-64 years | 213,061   | 13%              | 11,936 | 17% | 2,740  | 11% |
| 65-74 years | 135,500   | 8%               | 14,484 | 21% | 5,365  | 21% |
| 75-84 years | 75,613    | 5%               | 14,327 | 20% | 7,600  | 30% |
| 85+ years   | 36,551    | 2%               | 9,788  | 14% | 8,060  | 32% |
| Unknown     | 1,213     | 0%               | 5      | 0%  | 0      | 0%  |
| Total       | 1,619,288 |                  | 70,181 |     | 25,293 |     |

#### Deaths by date of death since March 2020

| Age group   | Deaths | Cases     | Case fatality rate | Mortality rate per<br>100,000<br>population |
|-------------|--------|-----------|--------------------|---------------------------------------------|
| 0-4 years   | 0      | 30,546    | 0.0%               | 0.0                                         |
| 5-14 years  | 5      | 92,467    | 0.0%               | 0.2                                         |
| 15-24 years | 36     | 249,438   | 0.0%               | 1.4                                         |
| 25-34 years | 138    | 285,397   | 0.0%               | 4.9                                         |
| 35-44 years | 388    | 251,550   | 0.2%               | 14.9                                        |
| 45-54 years | 961    | 247,952   | 0.4%               | 34.5                                        |
| 55-64 years | 2,740  | 213,061   | 1.3%               | 94.7                                        |
| 65-74 years | 5,365  | 135,500   | 4.0%               | 221.1                                       |
| 75-84 years | 7,600  | 75,613    | 10.1%              | 541.2                                       |
| 85+ years   | 8,060  | 36,551    | 22.1%              | 1395.6                                      |
| Unknown     | 0      | 1,213     | 0.0%               |                                             |
| Total       | 25,293 | 1,619,288 | 1.6%               | 117.1                                       |