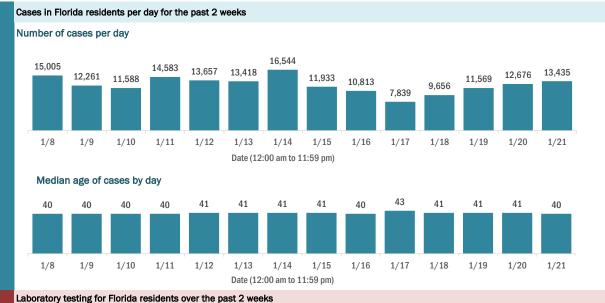

residents

| Traveled                               | 13,319  |
|----------------------------------------|---------|
| Contact with a known case              | 597,717 |
| Traveled and contact with a known case | 18,083  |
| Neither                                | 968,730 |
| No travel and no contact               | 182,660 |
| Travel is unknown                      | 577,752 |
| Contact is unknown                     | 350,824 |
| Contact is pending                     | 380,431 |

Travel can be unknown and contact can be unknown or pending for the same case, these numbers will sum to more than the "neither" total.

#### COVID-19: summary of laboratory testing

Data through Jan 21, 2021 verified as of Jan 22, 2021 at 10:25 AM

Data in this report are provisional and subject to change.



Number of Florida residents tested per day

These counts include the number of people for whom the Department received PCR or antigen laboratory results by day. People tested on multiple days will be included for each day a new result was received. A person is only counted once for each day they are tested, regardless of whether multiple specimens are tested or multiple results are received.



#### Number and percent of Florida residents with positive test results

The percent of positive results ranged from 10.75% to 15.78% over the past 2 weeks and was 15.78% yesterday. These counts include the number of people for whom the Department received PCR or antigen laboratory results by day. People tested on multiple days will be included for each day a new result was received. A person is o