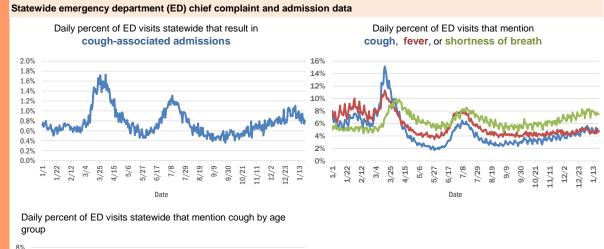

| 1         |
| South Burlington, Orange              | 1         |
| Steinhatchee, Madison                 | 1         |
| Weston, Dade                          | 1         |
| Wheaton, Lee                          | 1         |
| Winter Park, Alachua                  | 1         |
| Wesley Chapel, Alachua                | 1         |
| Virginia Beach, Hernando              | 1         |
| Waco, Broward                         | 1         |
| University Of Central Florida, Monroe | 1         |
| Toms River, Dade                      | 1         |
| Total                                 | 1,597,849 |

### **COVID-19: additional surveillance information**

Data through Jan 21, 2021 verified as of Jan 22, 2021 at 10:25 AM

Data in this report are provisional and subject to change.





The Electronic Surveillance System for the Early Notification of Community-Based Epidemics (ESSENCE-FL) includes chief complaint data from 211 of 211 Florida EDs. Data are transmitted electronically to ESSENCE-FL daily or hourly.

#### Data through Jan 21, 2021 verified as of Jan 22, 2021 at 10:25 AM

Data in this report are provisional and subject to change.

| Reporting lab                               | Inconclusive | Negative  | Positive | Percent<br>positive | Total     |
|---------------------------------------------|--------------|-----------|----------|---------------------|-----------|
| LABORATORY CORPORATION OF AMERICA           | 2,324        | 1,442,464 | 195,450  | 12%                 | 1,640,238 |
| QUEST DIAGNOSTICS                           | 10,678       | 1,255,892