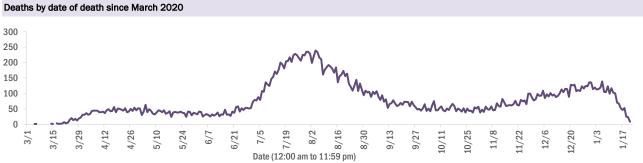

| 1      |  |
| Citrus       | 151    | 2%  | Hendry       | 20     | 0% | Liberty    | 1      |  |
| Lake         | 148    | 2%  | Madison      | 18     | 0% | Total      | 9,097  |  |
| Martin       | 140    | 2%  | Gilchrist    | 17     | 0% |            |        |  |

Note: cases are summarized by the county of usual residence. Residents and staff may be cases associated with facilities that are n ot in their county of usual residence, resulting in cases being included below for counties that do not have facilities with known cases.

#### COVID-19: cases in Florida residents who have died

Data through Jan 21, 2021 verified as of Jan 22, 2021 at 10:25 AM

Data in this report are provisional and subject to change.

#### Demographics for all identified COVID-19 deaths: 25,011







| Age group   | Deaths | Cases     | Case fatality<br>rate | Mortality rate per<br>100,000<br>population |
|-------------|--------|-----------|-----------------------|---------------------------------------------|
| 0-4 years   | 0      | 29,970    | 0.0%                  | 0.0                                         |
| 5-14 years  | 5      | 90,758    | 0.0%                  | 0.2                                         |
| 15-24 years | 36     | 246,317   | 0.0%                  | 1.4                                         |
| 25-34 years | 137    | 281,973   | 0.0%                  | 4.8                                         |
| 35-44 years | 385    | 248,399   | 0.2%                  | 14.8                                        |
| 45-54 years | 949    | 244,845   | 0.4%