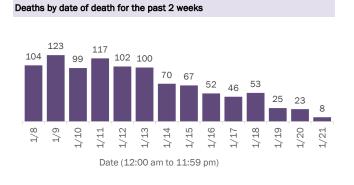

# COVID-19: deaths in Florida residents and staff of long-term care facilities

Data through Jan 21, 2021 verified as of Jan 22, 2021 at 10:25 AM

Data in this report are provisional and subject to change.