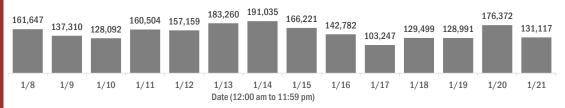

#### COVID-19: summary of laboratory testing

Data through Jan 21, 2021 verified as of Jan 22, 2021 at 10:25 AM

Data in this report are provisional and subject to change.

Number of Florida residents tested per day

These counts include the number of people for whom the Department received PCR or antigen laboratory results by day. People tested on multiple days will be included for each day a new result was received. A person is only counted once for each day they are tested, regardless of whether multiple specimens are tested or multiple results are received.