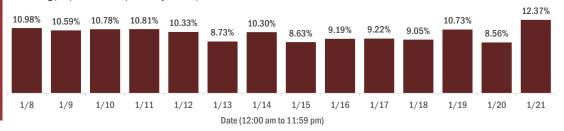

#### Percent positivity for new cases in Florida residents

The percent of positive results ranged from 8.56% to 12.37% over the past 2 weeks and was 12.37% yesterday.

This percent is the number of people who test PCR- or antigen-positive for the first time divided by all the people tested that day, excluding people who have previously tested positive.