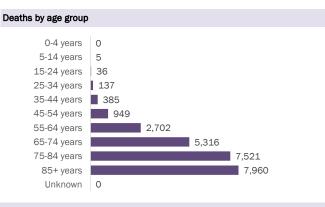

#### Demographics for all identified COVID-19 deaths: 25,011

| Age group   | Deaths | Cases     | Case fatality<br>rate | Mortality rate per<br>100,000<br>population |
|-------------|--------|-----------|-----------------------|---------------------------------------------|
| 0-4 years   | 0      | 29,970    | 0.0%                  | 0.0                                         |
| 5-14 years  | 5      | 90,758    | 0.0%                  | 0.2                                         |
| 15-24 years | 36     | 246,317   | 0.0%                  | 1.4                                         |
| 25-34 years | 137    | 281,973   | 0.0%                  | 4.8                                         |
| 35-44 years | 385    | 248,399   | 0.2%                  | 14.8                                        |
| 45-54 years | 949    | 244,845   | 0.4%                  | 34.1                                        |
| 55-64 years | 2,702  | 210,177   | 1.3%                  | 93.4                                        |
| 65-74 years | 5,316  | 133,569   | 4.0%                  | 219.1                                       |
| 75-84 years | 7,521  | 74,521    | 10.1%                 | 535.6                                       |
| 85+ years   | 7,960  | 36,114    | 22.0%                 | 1378.3                                      |
| Unknown     | 0      | 1,206     | 0.0%                  |                                             |
| Total       | 25,011 | 1,597,849 | 1.6%                  | 115.8                                       |