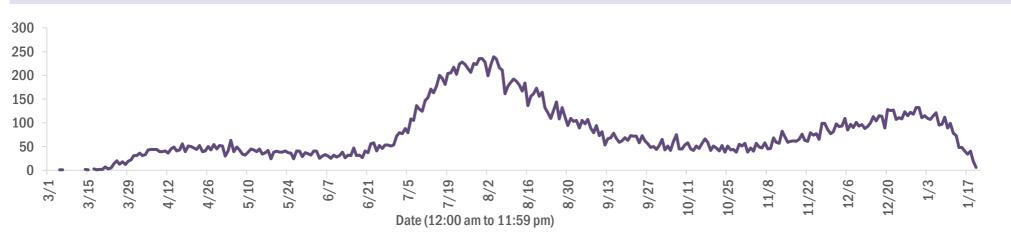

otal      | 9,012  |    |
| Okaloosa     | 136    | 2%  | Gilchrist    | 17     | 0% |            |        |    |

For current cases in residents or staff of long-term care facilities, please visit: https://floridahealthcovid19.gov/

Note: cases are summarized by the county of usual residence. Residents and staff may be cases associated with facilities that are not in their county of usual residence, resulting in cases being included below for counties that do not have facilities with known cases.

#### **COVID-19: cases in Florida residents who have died**

Data through Jan 20, 2021 verified as of Jan 21, 2021 at 09:25 AM

Data in this report are provisional and subject to change.

Demographics for all identified COVID-19 deaths: 24,739





#### Deaths by date of death since March 2020



| Age group   | Deaths | Cases     | Case fatality<br>rate | Mortality rate per<br>100,000<br>population |
|-------------|--------|-----------|-----------------------|---------------------------------------------|
| 0-4 years   | 0      | 29,662    | 0.0%                  | 0.0                                         |
| 5-14 years  | 5      | 89,703    | 0.0%                  | 0.2                                         |
| 15-24 years | 36     | 244,300   | 0.0%                  | 1.4                                         |
| 25-34 years | 136    | 279,802   | 0.0%                  | 4.8                                         |
| 35-44 years | 381    | 246,464   | 0.2%                  | 14.6                                        |
| 45-54 years | 943    | 242,897   | 0.4%