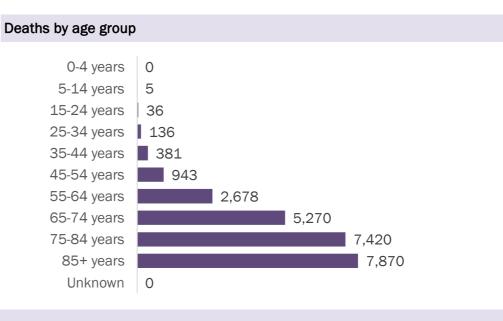

Data through Jan 20, 2021 verified as of Jan 21, 2021 at 09:25 AM

Data in this report are provisional and subject to change.

| Age group   | Cases     |     | Hospitaliz | zations | Deaths |     |
|-------------|-----------|-----|------------|---------|--------|-----|
| 0-4 years   | 29,662    | 2%  | 460        | 1%      | 0      | 0%  |
| 5-14 years  | 89,703    | 6%  | 420        | 1%      | 5      | 0%  |
| 15-24 years | 244,300   | 15% | 1,742      | 3%      | 36     | 0%  |
| 25-34 years | 279,802   | 18% | 3,507      | 5%      | 136    | 1%  |
| 35-44 years | 246,464   | 16% | 5,293      | 8%      | 381    | 2%  |
| 45-54 years | 242,897   | 15% | 8,066      | 12%     | 943    | 4%  |
| 55-64 years | 208,393   | 13% | 11,805     | 17%     | 2,678  | 11% |
| 65-74 years | 132,353   | 8%  | 14,252     | 21%     | 5,270  | 21% |
| 75-84 years | 73,876    | 5%  | 14,094     | 20%     | 7,420  | 30% |
| 85+ years   | 35,790    | 2%  | 9,638      | 14%     | 7,870  | 32% |
| Unknown     | 1,202     | 0%  | 5          | 0%      | 0      | 0%  |
| Total       | 1,584,442 |     | 69,282     |         | 24,739 |     |

#### Deaths by date of death since March 2020

| Age group   | Deaths | Cases     | Case fatality<br>rate | Mortality rate per<br>100,000<br>population |
|-------------|--------|-----------|-----------------------|---------------------------------------------|
| 0-4 years   | 0      | 29,662    | 0.0%                  | 0.0                                         |
| 5-14 years  | 5      | 89,703    | 0.0%                  | 0.2                                         |
| 15-24 years | 36     | 244,300   | 0.0%                  | 1.4                                         |
| 25-34 years | 136    | 279,802   | 0.0%                  | 4.8                                         |
| 35-44 years | 381    | 246,464   | 0.2%                  | 14.6                                        |
| 45-54 years | 943    | 242,897   | 0.4%                  | 33.8                                        |
| 55-64 years | 2,678  | 208,393   | 1.3%                  | 92.6                                        |
| 65-74 years | 5,270  | 132,353   | 4.0%                  | 217.2                                       |
| 75-84 years | 7,420  | 73,876    | 10.0%                 | 528.4                                       |
| 85+ years   | 7,870  | 35,790    | 22.0%                 | 1362.7                                      |
| Unknown     | 0      | 1,202     | 0.0%                  |                                             |
| Total       | 24.739 | 1.584.442 | 1.6%                  | 114.5                                       |