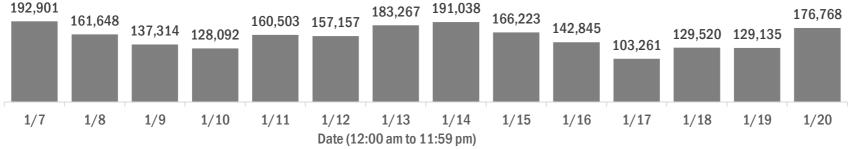

#### **COVID-19: summary of laboratory testing**

Data through Jan 20, 2021 verified as of Jan 21, 2021 at 09:25 AM

Data in this report are provisional and subject to change.

#### Number and percent of Florida residents with positive test results

**The percent of positive results ranged from 10.72% to 13.24% over the past 2 weeks and was 10.72% yesterday.** These counts include the number of people for whom the Department received PCR or antigen laboratory results by day. People tested on multiple days will be included for each day a new result was received. A person is only counted once for each day they are tested, regardless of whether multiple specimens are tested or multiple results are received. If a person has a positive specimen and a negative specimen in the same day, only the positive result is counted.