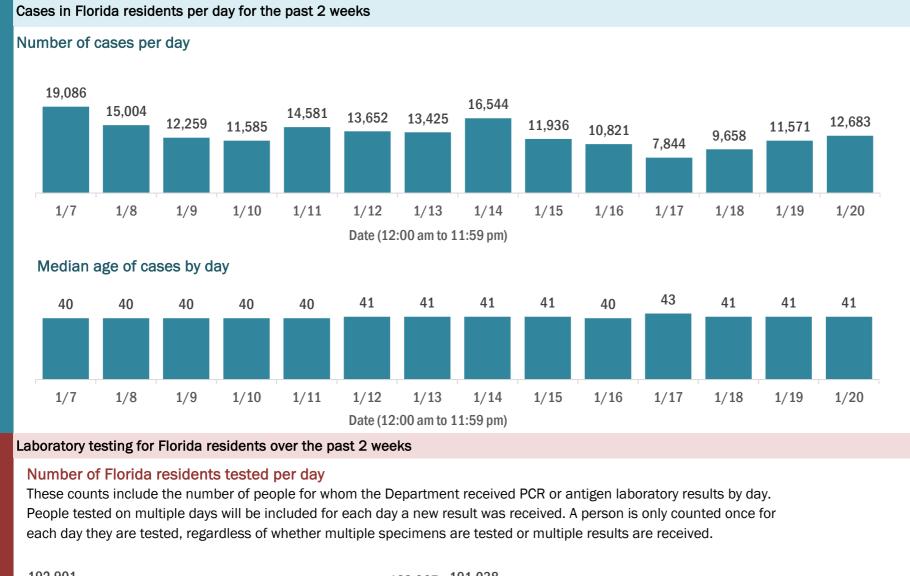

# **COVID-19: summary of cases and monitoring**

Data through Jan 20, 2021 verified as of Jan 21, 2021 at 09:25 AM

Data in this report are provisional and subject to change.