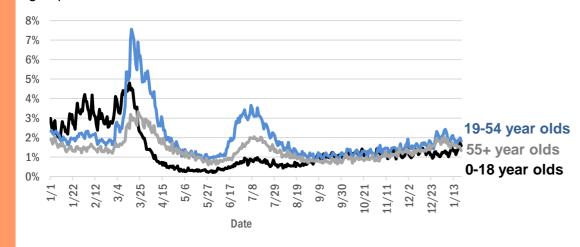

|
| Saint Johns, Orange                   | 1         |
| San Antonio, Sarasota                 | 1         |
| San Antonio, Unknown                  | 1         |
| Sanford, Volusia                      | 1         |
| Weston, Dade                          | 1         |
| Wheaton, Lee                          | 1         |
| Wesley Chapel, Alachua                | 1         |
| Wood River, Polk                      | 1         |
| Worcester, Palm Beach                 | 1         |
| Total                                 | 1,584,442 |

#### **COVID-19: additional surveillance information**

Data through Jan 20, 2021 verified as of Jan 21, 2021 at 09:25 AM

Data in this report are provisional and subject to change.



Daily percent of ED visits statewide that mention cough by age group



The Electronic Surveillance System for the Early Notification of Community-Based Epidemics (ESSENCE-FL) includes chief complaint data from 211 of 211 Florida EDs. Data are transmitted electronically to ESSENCE-FL daily or hourly.

Data through Jan 20, 2021 verified as of Jan 21, 2021 at 09:25 AM

Data in this report are provisional and subject to change.

| Reporting lab                               | Inconclusive | Negative  | Positive | Percent positive | Total     |
|---------------------------------------------|--------------|-----------|----------|------------------|-----------|
| LABORATORY CORPORATION OF AMERICA           | 2,319        | 1,438,501 | 194,402  | 12%              | 1,635,222 |
| QUEST DIAGNOSTICS                           | 10,653       | 1,254,113 | 184,275  | 13%