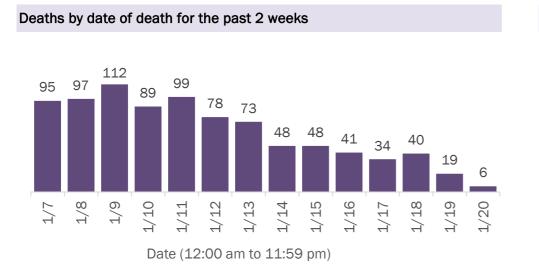

# COVID-19: deaths in Florida residents and staff of long-term care facilities

Data through Jan 20, 2021 verified as of Jan 21, 2021 at 09:25 AM

Data in this report are provisional and subject to change.