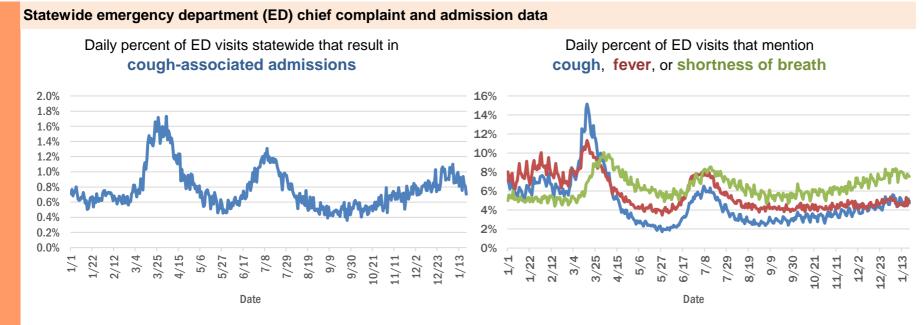

| 1         |
| Saint Cloud, Lee                      | 1         |
| Saint Johns, Orange                   | 1         |
| San Antonio, Sarasota                 | 1         |
| San Antonio, Unknown                  | 1         |
| Sanford, Volusia                      | 1         |
| Weston, Dade                          | 1         |
| Wheaton, Lee                          | 1         |
| Wesley Chapel, Alachua                | 1         |
| Wood River, Polk                      | 1         |
| Worcester, Palm Beach                 | 1         |
| Total                                 | 1,584,442 |

#### **COVID-19: additional surveillance information**

Data through Jan 20, 2021 verified as of Jan 21, 2021 at 09:25 AM

Data in this report are provisional and subject to change.



Daily percent of ED visits statewide that mention cough by age group



The Electronic Surveillance System for the Early Notification of Community-Based Epidemics (ESSENCE-FL) includes chief complaint data from 211 of 211 Florida EDs. Data are transmitted electronically to ESSENCE-FL daily or hourly.

Data through Jan 20, 2021 verified as of Jan 21, 2021 at 09:25 AM

Data in this report are provisional and subject to change.

| Reporting lab                               | Inconclusive | Negative  | Positive | Percent positive | Total     |
|---------------------------------------------|--------------|-----------|----------|------------------|-----------|
| LABORATORY CORPORATION OF AMERICA           | 2,319        | 1,438,501 | 194,402  | 12%              | 1,635,222 |
| QUEST DIAGNOSTI