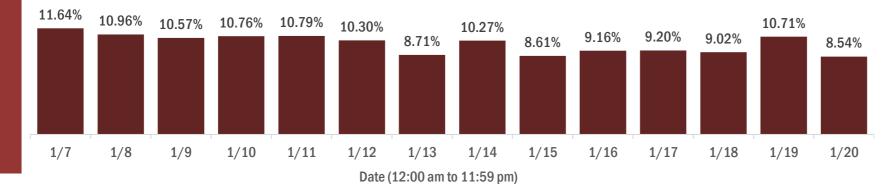

#### Percent positivity for new cases in Florida residents

The percent of positive results ranged from 8.54% to 11.64% over the past 2 weeks and was 8.54% yesterday. This percent is the number of people who test PCR- or antigen-positive for the first time divided by all the people tested that day, excluding people who have previously tested positive.