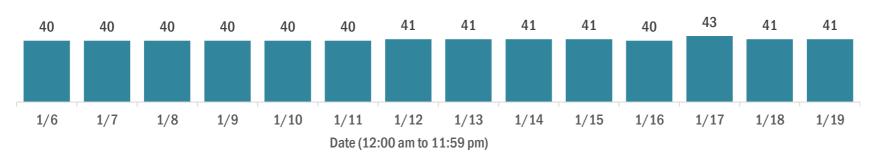

| 568,589 |
| Contact is unknown                                                                                                                  | 345,634 |
| Contact is pending                                                                                                                  | 373,633 |
| Travel can be unknown and contact can be unknown or pending for the same case, these numbers will sum to more than the "neither" to | tal.    |

#### **COVID-19: summary of laboratory testing**

Data through Jan 19, 2021 verified as of Jan 20, 2021 at 09:25 AM

Data in this report are provisional and subject to change.

#### Cases in Florida residents per day for the past 2 weeks

Number of cases per day



#### Median age of cases by day



#### Laboratory testing for Florida residents over the past 2 weeks

#### Number of Florida residents tested per day

These counts include the number of people for whom the Department received PCR or antigen laboratory results by day. People tested on multiple days will be included for each day a new result was received. A person is only counted once for each day they are tested, regardless of whether multiple specimens are tested or multiple results are received.



#### Number and percent of Florida residents with positive test results

The percent of positive results ranged from 10.82% to 13.24% over the past 2 weeks and was 13.22% yesterday.

These counts include the number of people for whom the Department received PCR or antigen laboratory results by day. People tested on multiple