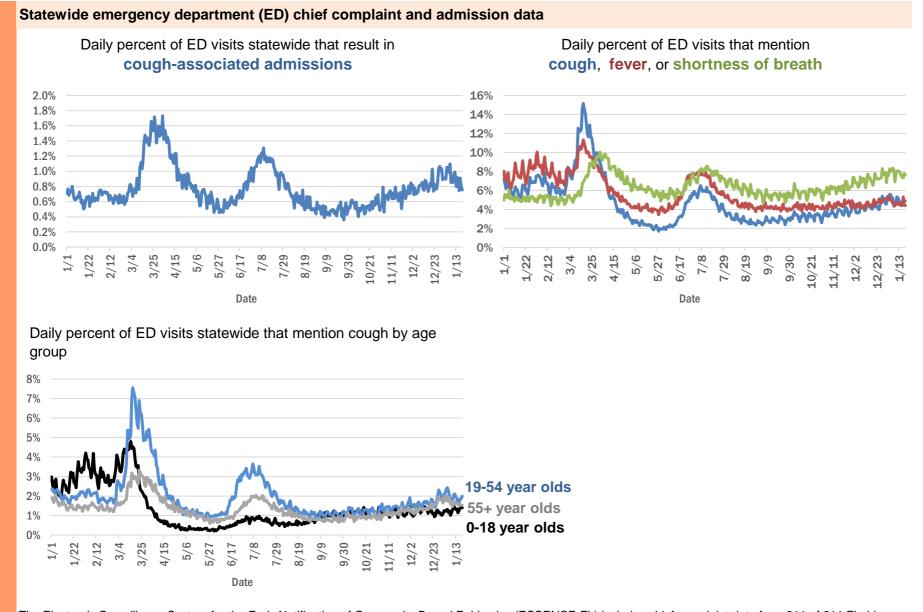

ntral Florida, Duval | 1         |
| Twentynine Palms, Broward            | 1         |
| Surprise, Unknown                    | 1         |
| St Cloud, Orange                     | 1         |
| Vernon, Walton                       | 1         |
| Venezuela, Unknown                   | 1         |
| Winfield, Hillsborough               | 1         |
| Winter Garden, Lee                   | 1         |
| Winter Garden, Unknown               | 1         |
| Winter Park, Bay                     | 1         |
| West Miami, Unknown                  | 1         |
| Total                                | 1,571,840 |

## **COVID-19: additional surveillance information**

Data through Jan 19, 2021 verified as of Jan 20, 2021 at 09:25 AM

Data in this report are provisional and subject to change.



The Electronic Surveillance System for the Early Notification of Community-Based Epidemics (ESSENCE-FL) includes chief complaint data from 211 of 211 Florida EDs. Data are transmitted electronically to ESSENCE-FL daily or hourly.

Data through Jan 19, 2021 verified as of Jan 20, 2021 at 09:25 AM

Data in this report are provisional and subject to change.

| Reporting lab                               | Inconclusive | Negative  | Positive | Percent positive | Total     |
|---------------------------------------------|--------------|-----------|----------|------------------|-----------|
| _ABORATORY CORPORATION OF AMERICA           | 2,310        | 1,433,055 | 193,456  | 12%              | 1,628,821 |
| QUEST DIAGNOSTICS                           | 10,618       | 1,251,212 | 183,801  | 13%