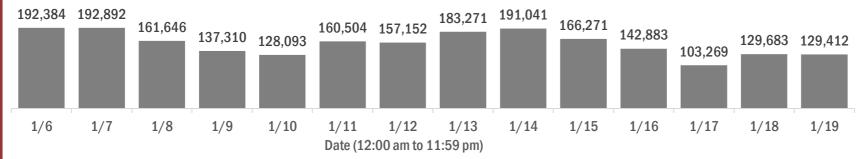

#### Number of Florida residents tested per day

These counts include the number of people for whom the Department received PCR or antigen laboratory results by day. People tested on multiple days will be included for each day a new result was received. A person is only counted once for each day they are tested, regardless of whether multiple specimens are tested or multiple results are received.