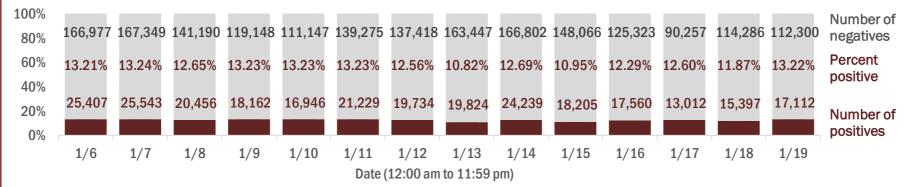

#### Number and percent of Florida residents with positive test results

The percent of positive results ranged from 10.82% to 13.24% over the past 2 weeks and was 13.22% yesterday.

These counts include the number of people for whom the Department received PCR or antigen laboratory results by day. People tested on multiple days will be included for each day a new result was received. A person is only counted once for each day they are tested, regardless of whether multiple specimens are tested or multiple results are received. If a person has a positive specimen and a negative specimen in the same day, only the positive result is counted.