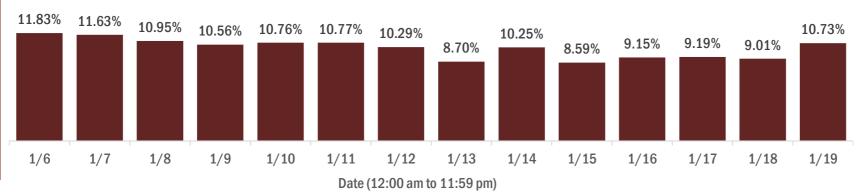

#### Percent positivity for new cases in Florida residents

The percent of positive results ranged from 8.59% to 11.83% over the past 2 weeks and was 10.73% yesterday.

This percent is the number of people who test PCR- or antigen-positive for the first time divided by all the people tested that day, excluding people who have previously tested positive.