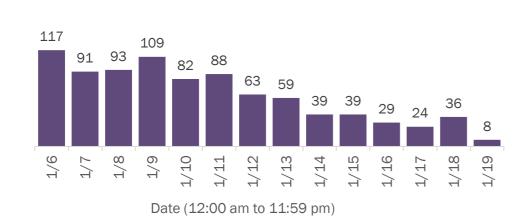

#### Cases in Florida residents per day for the past 2 weeks

Number of cases per day