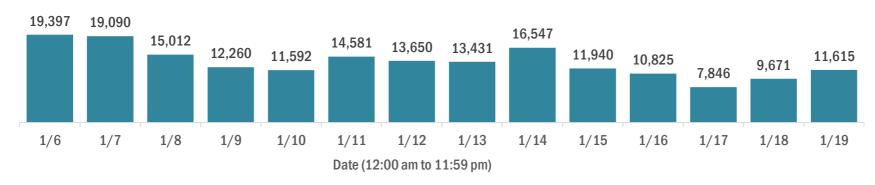

#### Cases in Florida residents per day for the past 2 weeks

Number of cases per day