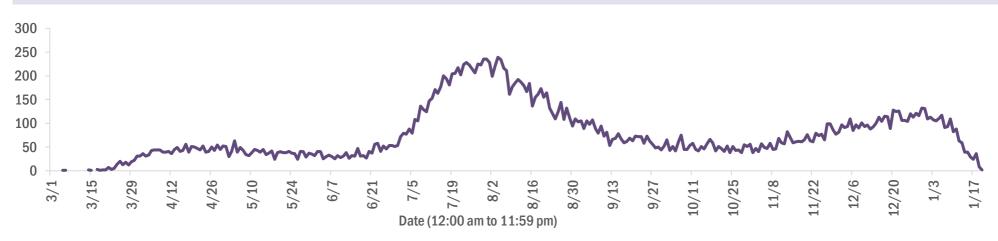

#### Deaths by date of death for the past 2 weeks

#### Deaths by date of death since March 2020

| Age group   | Deaths | Cases     | Case fatality<br>rate | Mortality rate per<br>100,000<br>population |
|-------------|--------|-----------|-----------------------|---------------------------------------------|
| 0-4 years   | 0      | 29,395    | 0.0%                  | 0.0                                         |
| 5-14 years  | 5      | 88,598    | 0.0%                  | 0.2                                         |
| 15-24 years | 36     | 242,531   | 0.0%                  | 1.4                                         |
| 25-34 years | 135    | 277,813   | 0.0%                  | 4.8                                         |
| 35-44 years | 381    | 244,646   | 0.2%                  | 14.6                                        |
| 45-54 years | 937    | 241,033   | 0.4%                  | 33.6                                        |
| 55-64 years | 2,662  | 206,745   | 1.3%                  | 92.0                                        |
| 65-74 years | 5,232  | 131,245   | 4.0%                  | 215.6                                       |
| 75-84 years | 7,369  | 73,179    | 10.1%                 | 524.8                                       |
| 85+ years   | 7,821  | 35,460    | 22.1%                 | 1354.2                                      |
| Unknown     | 0      | 1,195     | 0.0%                  |                                             |
| Total       | 24,578 | 1,571,840 | 1.6%                  | 113.8                                       |