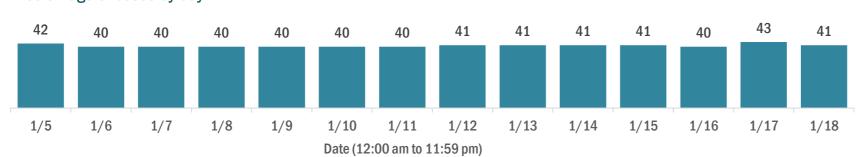

| 564,848 |
| Contact is unknown                                                                                                                  | 343,152 |
| Contact is pending                                                                                                                  | 371,176 |
| Travel can be unknown and contact can be unknown or pending for the same case, these numbers will sum to more than the "neither" to | tal.    |

#### **COVID-19: summary of laboratory testing**

Data through Jan 18, 2021 verified as of Jan 19, 2021 at 09:25 AM

Data in this report are provisional and subject to change.

#### Cases in Florida residents per day for the past 2 weeks

Number of cases per day



#### Median age of cases by day



#### Laboratory testing for Florida residents over the past 2 weeks

#### Number of Florida residents tested per day

These counts include the number of people for whom the Department received PCR or antigen laboratory results by day. People tested on multiple days will be included for each day a new result was received. A person is only counted once for each day they are tested, regardless of whether multiple specimens are tested or multiple results are received.



#### Number and percent of Florida residents with positive test results

The percent of positive results ranged from 10.81% to 14.34% over the past 2 weeks and was 11.83% yesterday.

These counts include the number of people for whom the Department received PCR or antigen laboratory results by day. People tested on multiple