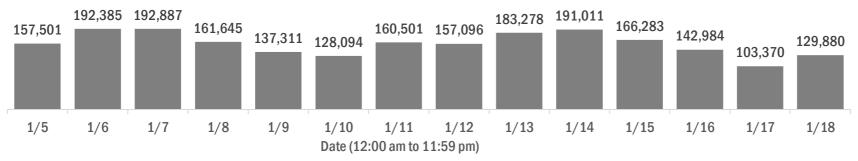

#### Laboratory testing for Florida residents over the past 2 weeks

#### Number of Florida residents tested per day

These counts include the number of people for whom the Department received PCR or antigen laboratory results by day. People tested on multiple days will be included for each day a new result was received. A person is only counted once for each day they are tested, regardless of whether multiple specimens are tested or multiple results are received.