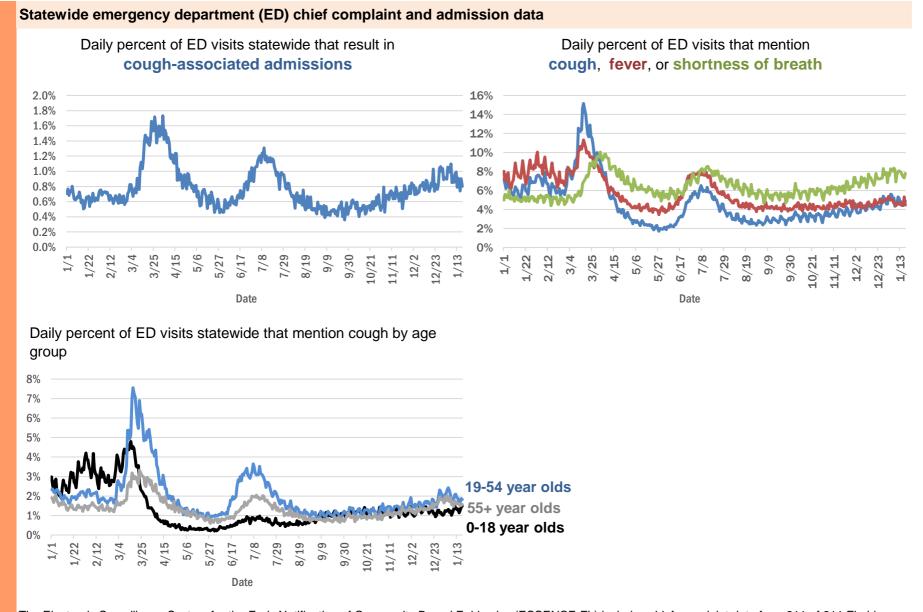

| 1         |
| San Antonio, Sarasota                 | 1         |
| San Antonio, Unknown                  | 1         |
| Sanford, Volusia                      | 1         |
| Steinhatchee, Madison                 | 1         |
| South Burlington, Orange              | 1         |
| Wesley Chapel, Alachua                | 1         |
| Wood River, Polk                      | 1         |
| Worcester, Palm Beach                 | 1         |
| Weston, Dade                          | 1         |
| Wheaton, Lee                          | 1         |
| Total                                 | 1,560,015 |

## **COVID-19: additional surveillance information**

Data through Jan 18, 2021 verified as of Jan 19, 2021 at 09:25 AM

Data in this report are provisional and subject to change.



The Electronic Surveillance System for the Early Notification of Community-Based Epidemics (ESSENCE-FL) includes chief complaint data from 211 of 211 Florida EDs. Data are transmitted electronically to ESSENCE-FL daily or hourly.

Data through Jan 18, 2021 verified as of Jan 19, 2021 at 09:25 AM

Data in this report are provisional and subject to change.

| LABORATONY CORPONATION OF AMERICA   2,304