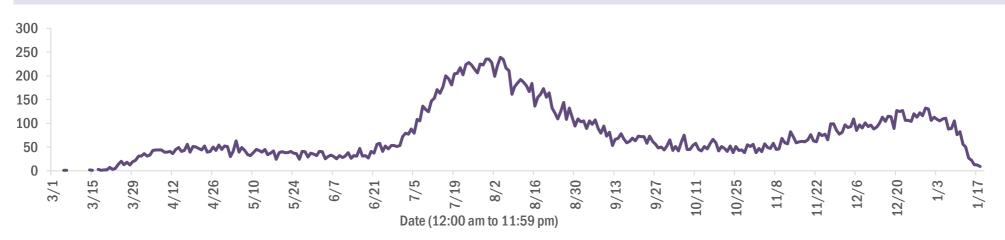

#### Deaths by date of death since March 2020

| Age group   | Deaths | Cases     | Case fatality<br>rate | Mortality rate per<br>100,000<br>population |
|-------------|--------|-----------|-----------------------|---------------------------------------------|
| 0-4 years   | 0      | 29,085    | 0.0%                  | 0.0                                         |
| 5-14 years  | 5      | 87,696    | 0.0%                  | 0.2                                         |
| 15-24 years | 36     | 240,898   | 0.0%                  | 1.4                                         |
| 25-34 years | 133    | 275,979   | 0.0%                  | 4.7                                         |
| 35-44 years | 379    | 242,920   | 0.2%                  | 14.5                                        |
| 45-54 years | 931    | 239,204   | 0.4%                  | 33.4                                        |
| 55-64 years | 2,645  | 205,098   | 1.3%                  | 91.5                                        |
| 65-74 years | 5,202  | 130,141   | 4.0%                  | 214.4                                       |
| 75-84 years | 7,323  | 72,589    | 10.1%                 | 521.5                                       |
| 85+ years   | 7,782  | 35,210    | 22.1%                 | 1347.5                                      |
| Unknown     | 0      | 1,195     | 0.0%                  |                                             |
| Total       | 24,436 | 1,560,015 | 1.6%                  | 113.1                                       |