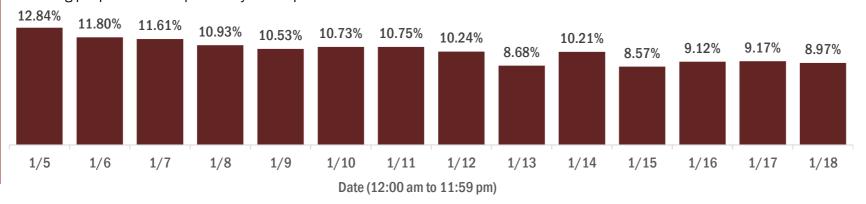

#### Percent positivity for new cases in Florida residents

The percent of positive results ranged from 8.57% to 12.84% over the past 2 weeks and was 8.97% yesterday.

This percent is the number of people who test PCR- or antigen-positive for the first time divided by all the people tested that day, excluding people who have previously tested positive.