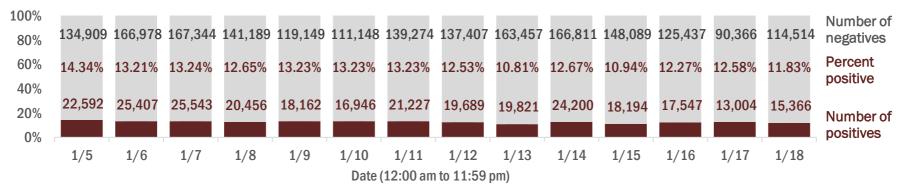

#### Number and percent of Florida residents with positive test results

The percent of positive results ranged from 10.81% to 14.34% over the past 2 weeks and was 11.83% yesterday.

These counts include the number of people for whom the Department received PCR or antigen laboratory results by day. People tested on multiple days will be included for each day a new result was received. A person is only counted once for each day they are tested, regardless of whether multiple specimens are tested or multiple results are received. If a person has a positive specimen and a negative specimen in the same day, only the positive result is counted.