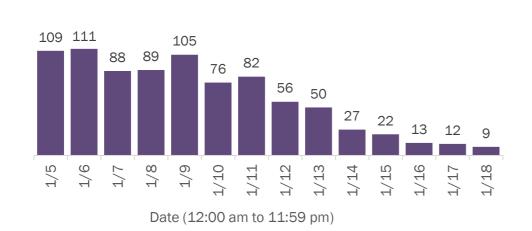

Hendry       | 20     | 0% | Total      | 8,925  |    |
| Lake         | 144    | 2%  | Madison      | 18     | 0% |            |        |    |
| Okaloosa     | 135    | 2%  | Gilchrist    | 17     | 0% |            |        |    |

**Note:** cases are summarized by the county of usual residence. Residents and staff may be cases associated with facilities that are not in their county of usual residence, resulting in cases being included below for counties that do not have facilities with known cases.

#### COVID-19: cases in Florida residents who have died

Data through Jan 18, 2021 verified as of Jan 19, 2021 at 09:25 AM

Data in this report are provisional and subject to change.

Demographics for all identified COVID-19 deaths: 24,436

#### Deaths by date of death for the past 2 weeks





#### Deaths by date of death since March 2020



| Age group   | Deaths | Cases     | Case fatality<br>rate | Mortality rate per<br>100,000<br>population |
|-------------|--------|-----------|-----------------------|---------------------------------------------|
| 0-4 years   | 0      | 29,085    | 0.0%                  | 0.0                                         |
| 5-14 years  | 5      | 87,696    | 0.0%                  | 0.2                                         |
| 15-24 years | 36     | 240,898   | 0.0%                  | 1.4                                         |
| 25-34 years | 133    | 275,979   | 0.0%                  | 4.7                                         |
| 35-44 years | 379    | 242,920   | 0.2%                  | 14.5