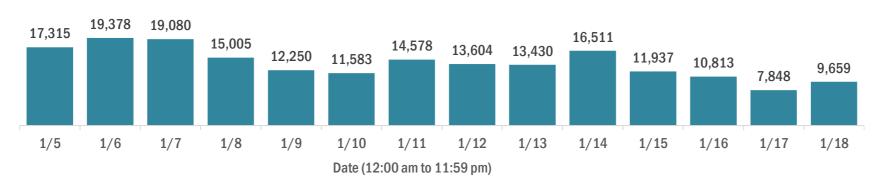

#### Cases in Florida residents per day for the past 2 weeks

Number of cases per day