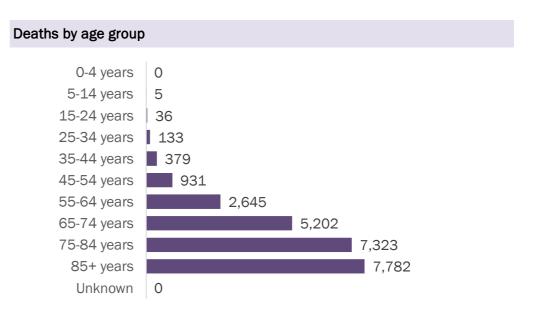

#### Deaths by date of death since March 2020

| Age group   | Deaths | Cases     | Case fatality<br>rate | Mortality rate per<br>100,000<br>population |
|-------------|--------|-----------|-----------------------|---------------------------------------------|
| 0-4 years   | 0      | 29,085    | 0.0%                  | 0.0                                         |
| 5-14 years  | 5      | 87,696    | 0.0%                  | 0.2                                         |
| 15-24 years | 36     | 240,898   | 0.0%                  | 1.4                                         |
| 25-34 years | 133    | 275,979   | 0.0%                  | 4.7                                         |
| 35-44 years | 379    | 242,920   | 0.2%                  | 14.5                                        |
| 45-54 years | 931    | 239,204   | 0.4%                  | 33.4                                        |
| 55-64 years | 2,645  | 205,098   | 1.3%                  | 91.5                                        |
| 65-74 years | 5,202  | 130,141   | 4.0%                  | 214.4                                       |
| 75-84 years | 7,323  | 72,589    | 10.1%                 | 521.5                                       |
| 85+ years   | 7,782  | 35,210    | 22.1%                 | 1347.5                                      |
| Unknown     | 0      | 1,195     | 0.0%                  |                                             |
| Total       | 24,436 | 1,560,015 | 1.6%                  | 113.1                                       |