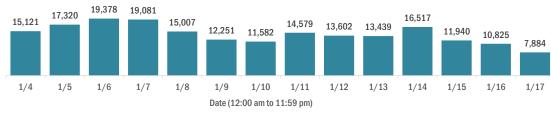

#### Cases in Florida residents per day for the past 2 weeks

Number of cases per day