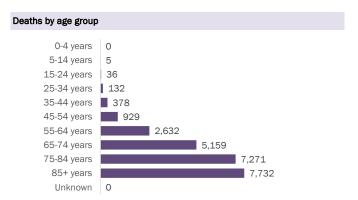

Data through Jan 17, 2021 verified as of Jan 18, 2021 at 09:25 AM

Data in this report are provisional and subject to change.

| Age group   | Cases     |     | Hospitalizations |     | Deaths |     |
|-------------|-----------|-----|------------------|-----|--------|-----|
| 0-4 years   | 28,849    | 2%  | 452              | 1%  | 0      | 0%  |
| 5-14 years  | 86,980    | 6%  | 416              | 1%  | 5      | 0%  |
| 15-24 years | 239,534   | 15% | 1,723            | 3%  | 36     | 0%  |
| 25-34 years | 274,478   | 18% | 3,468            | 5%  | 132    | 1%  |
| 35-44 years | 241,407   | 16% | 5,246            | 8%  | 378    | 2%  |
| 45-54 years | 237,789   | 15% | 7,975            | 12% | 929    | 4%  |
| 55-64 years | 203,788   | 13% | 11,666           | 17% | 2,632  | 11% |
| 65-74 years | 129,280   | 8%  | 13,984           | 21% | 5,159  | 21% |
| 75-84 years | 72,121    | 5%  | 13,786           | 20% | 7,271  | 30% |
| 85+ years   | 35,022    | 2%  | 9,449            | 14% | 7,732  | 32% |
| Unknown     | 1,196     | 0%  | 5                | 0%  | 0      | 0%  |
| Total       | 1,550,444 |     | 68,170           |     | 24,274 |     |

#### Deaths by date of death since March 2020

| Age group   | Deaths | Cases     | Case fatality rate | Mortality rate per<br>100,000<br>population |
|-------------|--------|-----------|--------------------|---------------------------------------------|
| 0-4 years   | 0      | 28,849    | 0.0%               | 0.0                                         |
| 5-14 years  | 5      | 86,980    | 0.0%               | 0.2                                         |
| 15-24 years | 36     | 239,534   | 0.0%               | 1.4                                         |
| 25-34 years | 132    | 274,478   | 0.0%               | 4.7                                         |
| 35-44 years | 378    | 241,407   | 0.2%               | 14.5                                        |
| 45-54 years | 929    | 237,789   | 0.4%               | 33.3                                        |
| 55-64 years | 2,632  | 203,788   | 1.3%               | 91.0                                        |
| 65-74 years | 5,159  | 129,280   | 4.0%               | 212.6                                       |
| 75-84 years | 7,271  | 72,121    | 10.1%              | 517.8                                       |
| 85+ years   | 7,732  | 35,022    | 22.1%              | 1338.8                                      |
| Unknown     | 0      | 1,196     | 0.0%               |                                             |
| Total       | 24,274 | 1,550,444 | 1.6%               | 112.4                                       |