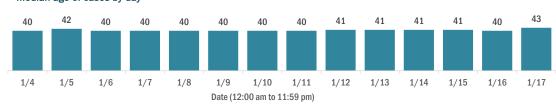

own                                                                                                  | 561,794 |
| Contact is unknown                                                                                                 | 340,885 |
| Contact is pending                                                                                                 | 369,496 |
| Travel can be unknown and contact can be unknown or pe<br>the same case, these numbers will sum to more than the " |         |

#### **COVID-19: summary of laboratory testing**

Data through Jan 17, 2021 verified as of Jan 18, 2021 at 09:25 AM

Data in this report are provisional and subject to change.

#### Cases in Florida residents per day for the past 2 weeks

Number of cases per day



#### Median age of cases by day



#### Laboratory testing for Florida residents over the past 2 weeks

#### Number of Florida residents tested per day

These counts include the number of people for whom the Department received PCR or antigen laboratory results by day. People tested on multiple days will be included for each day a new result was received. A person is only counted once for each day they are tested, regardless of whether multiple specimens are tested or multiple results are received.



#### Number and percent of Florida residents with positive test results

The percent of positive results ranged from 10.81% to 14.41% over the past 2 weeks and was 12.56% yesterday.

These counts include the number of people for whom the Department received PCR or antigen laboratory results by day. People tested on multiple