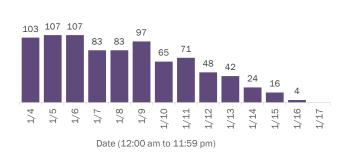

#### Cases in Florida residents per day for the past 2 weeks

Number of cases per day