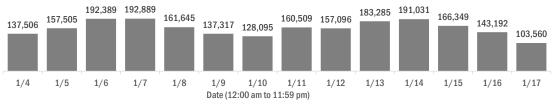

#### Number of Florida residents tested per day

These counts include the number of people for whom the Department received PCR or antigen laboratory results by day. People tested on multiple days will be included for each day a new result was received. A person is only counted once for each day they are tested, regardless of whether multiple specimens are tested or multiple results are received.