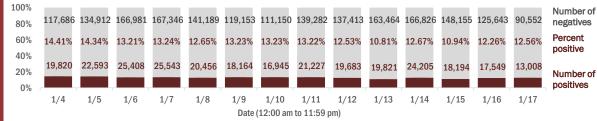

#### Number and percent of Florida residents with positive test results

The percent of positive results ranged from 10.81% to 14.41% over the past 2 weeks and was 12.56% yesterday.

These counts include the number of people for whom the Department received PCR or antigen laboratory results by day. People tested on multiple days will be included for each day a new result was received. A person is only counted once for each day they are tested, regardless of whether multiple specimens are tested or multiple results are received. If a person has a positive specimen and a negative specimen in the same day, only the positive result is counted.