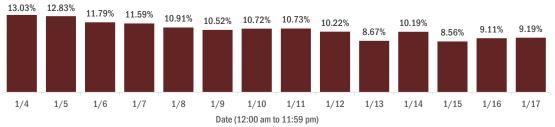

#### Percent positivity for new cases in Florida residents

The percent of positive results ranged from 8.56% to 13.03% over the past 2 weeks and was 9.19% yesterday.

This percent is the number of people who test PCR- or antigen-positive for the first time divided by all the people tested that day, excluding people who have previously tested positive.