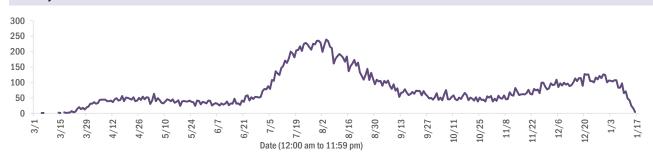

#### Deaths by date of death since March 2020

| Age group   | Deaths | Cases     | Case fatality rate | Mortality rate per<br>100,000<br>population |
|-------------|--------|-----------|--------------------|---------------------------------------------|
| 0-4 years   | 0      | 28,849    | 0.0%               | 0.0                                         |
| 5-14 years  | 5      | 86,980    | 0.0%               | 0.2                                         |
| 15-24 years | 36     | 239,534   | 0.0%               | 1.4                                         |
| 25-34 years | 132    | 274,478   | 0.0%               | 4.7                                         |
| 35-44 years | 378    | 241,407   | 0.2%               | 14.5                                        |
| 45-54 years | 929    | 237,789   | 0.4%               | 33.3                                        |
| 55-64 years | 2,632  | 203,788   | 1.3%               | 91.0                                        |
| 65-74 years | 5,159  | 129,280   | 4.0%               | 212.6                                       |
| 75-84 years | 7,271  | 72,121    | 10.1%              | 517.8                                       |
| 85+ years   | 7,732  | 35,022    | 22.1%              | 1338.8                                      |
| Unknown     | 0      | 1,196     | 0.0%               |                                             |
| Total       | 24,274 | 1,550,444 | 1.6%               | 112.4                                       |