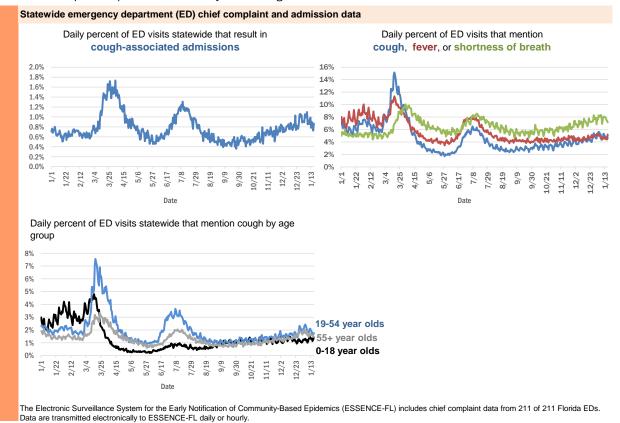

| Moore Haven, Okeechobee     | 1         |
| Morrisville, Unknown        | 1         |
| Milford, Lee                | 1         |
| Missing, Levy               | 1         |
| North Palm Beach, Orange    | 1         |
| Northport, Sarasota         | 1         |
| Oakland, Lee                | 1         |
| Las Vegas, Palm Beach       | 1         |
| Ldhl, Broward               | 1         |
| Little Neck, Lee            | 1         |
| Micanopy, Marion            | 1         |
| Mckinney, Broward           | 1         |
| Miamc, Dade                 | 1         |
| Total                       | 1,550,444 |

#### **COVID-19: additional surveillance information**

Data through Jan 17, 2021 verified as of Jan 18, 2021 at 09:25 AM

Data in this report are provisional and subject to change.



Data in this report are provisional and subject to change.

| Reporting lab                               | Inconclusive | Negative  | Positive | Percent positive | Total     |
|---------------------------------------------|--------------|-----------|----------|------------------|-----------|
| LABORATORY CORPORATION OF AMERICA           | 2,302        | 1,428,931 | 192,423  | 12%              | 1,623,656 |
| QUEST DIAGNOSTICS                           | 10,574       | 1,247,976 | 182,869  | 13%              | 1,441,419 |
| CURATIVE LABS                               | 11,489       | 1,164,455 | 168,820  | 13%              | 1,344,764 |
| BIO REFERENCE LABORATORIES, INC             | 7,335        | 834,328   | 158,236  | 16%              | 999,899   |
| HELIX